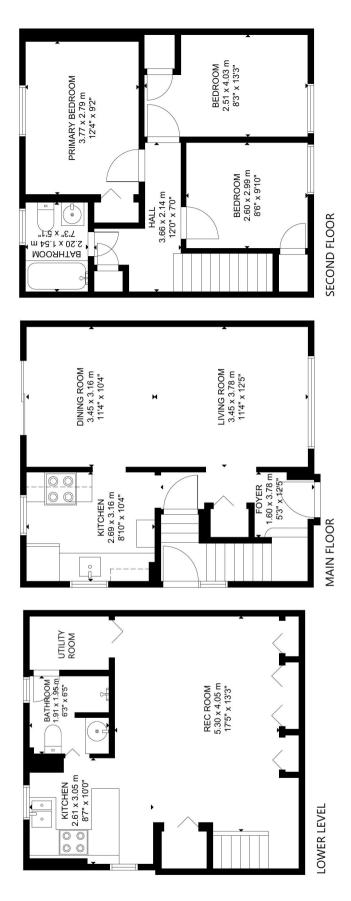

### Visit www.LTHome.ca

Not intended to solicit buyers or sellers currently under contract with another Brokerage

GROSS INTERNAL AREA
MAIN FLOOR: 44 m<sup>3</sup>/468 sq ft
LOWER LEVEL: 41 m<sup>3</sup>/438 sq ft
TOTAL: 128 m<sup>3</sup>/1,37 sq ft
SIZE AND DIMENSIONS ARE APPROXIMATE, ACTUAL MAY VARY.