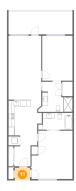

#### **Room Dimensions**

Floor 1 Total sqft: 1293 Living area: 1081

| #  | Room name       | Dimensions     | Area (sqft) | Counted as Living Area |
|----|-----------------|----------------|-------------|------------------------|
| 1  | Bath            | 12'0" x 5'10"  | 64 sq. ft   | Yes                    |
| 2  | W.i.c.          | 3'7" x 5'0"    | 18 sq. ft   | Yes                    |
| 3  | Laundry         | 3'9" x 3'1"    | 12 sq. ft   | Yes                    |
| 4  | Primary Bedroom | 14'4" x 16'10" | 221 sq. ft  | Yes                    |
| 5  | Foyer           | 5'8" x 7'3"    | 41 sq. ft   | Yes                    |
| 6  | Living Room     | 11'5" x 16'0"  | 183 sq. ft  | Yes                    |
| 7  | Kitchen         | 11'8" x 15'7"  | 155 sq. ft  | Yes                    |
| 8  | Bath            | 10'7" x 10'6"  | 92 sq. ft   | Yes                    |
| 9  | Bedroom         | 10'7" x 15'8"  | 166 sq. ft  | Yes                    |
| 10 | Dining Area     | 11'5" x 6'3"   | 72 sq. ft   | Yes                    |
| 11 | Porch           | 5'4" x 4'5"    | 24 sq. ft   | No                     |

#### Floor 1 - Balcony

Dimensions: 22'4" x 8'1" Area: 181 sq. ft

Counted as Living Area: No

Heated: No Finished: Yes Enclosed: No Contiguous: Yes Permitted: Yes Wet Space: No Addition: No Conversion: No