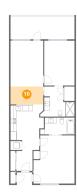

#### **Room Dimensions**

Floor 1 Total sqft: 1293 Living area: 1081

| #  | Room name       | Dimensions     | Area (sqft) | Counted as Living Area |
|----|-----------------|----------------|-------------|------------------------|
| 1  | Bath            | 12'0" x 5'10"  | 64 sq. ft   | Yes                    |
| 2  | W.i.c.          | 3'7" x 5'0"    | 18 sq. ft   | Yes                    |
| 3  | Laundry         | 3'9" x 3'1"    | 12 sq. ft   | Yes                    |
| 4  | Primary Bedroom | 14'4" x 16'10" | 221 sq. ft  | Yes                    |
| 5  | Foyer           | 5'8" x 7'3"    | 41 sq. ft   | Yes                    |
| 6  | Living Room     | 11'5" x 16'0"  | 183 sq. ft  | Yes                    |
| 7  | Kitchen         | 11'8" x 15'7"  | 155 sq. ft  | Yes                    |
| 8  | Bath            | 10'7" x 10'6"  | 92 sq. ft   | Yes                    |
| 9  | Bedroom         | 10'7" x 15'8"  | 166 sq. ft  | Yes                    |
| 10 | Dining Area     | 11'5" x 6'3"   | 72 sq. ft   | Yes                    |
| 11 | Porch           | 5'4" x 4'5"    | 24 sq. ft   | No                     |

### Floor 1 - Porch

Dimensions: 5'4" x 4'5"

Area: 24 sq. ft

Counted as Living Area: No

Heated: No Finished: Yes Enclosed: No Contiguous: Yes Permitted: Yes Wet Space: No Addition: No Conversion: No