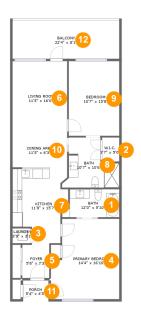

#### **Room Dimensions**

Floor 1 Total sqft: 1293 Living area: 1081

| #  | Room name       | Dimensions     | Area (sqft) | Counted as Living Area |
|----|-----------------|----------------|-------------|------------------------|
| 1  | Bath            | 12'0" x 5'10"  | 64 sq. ft   | Yes                    |
| 2  | W.i.c.          | 3'7" x 5'0"    | 18 sq. ft   | Yes                    |
| 3  | Laundry         | 3'9" x 3'1"    | 12 sq. ft   | Yes                    |
| 4  | Primary Bedroom | 14'4" x 16'10" | 221 sq. ft  | Yes                    |
| 5  | Foyer           | 5'8" x 7'3"    | 41 sq. ft   | Yes                    |
| 6  | Living Room     | 11'5" x 16'0"  | 183 sq. ft  | Yes                    |
| 7  | Kitchen         | 11'8" x 15'7"  | 155 sq. ft  | Yes                    |
| 8  | Bath            | 10'7" x 10'6"  | 92 sq. ft   | Yes                    |
| 9  | Bedroom         | 10'7" x 15'8"  | 166 sq. ft  | Yes                    |
| 10 | Dining Area     | 11'5" x 6'3"   | 72 sq. ft   | Yes                    |
| 11 | Porch           | 5'4" x 4'5"    | 24 sq. ft   | No                     |

| #  | Room name | Dimensions   | Area (sqft) | Counted as Living Area |
|----|-----------|--------------|-------------|------------------------|
| 12 | Balcony   | 22'4" x 8'1" | 181 sq. ft  | No                     |