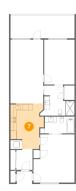

### Ploor 1 - W.i.c.

Dimensions: 3'7" x 5'0"

Area: 18 sq. ft

Counted as Living Area: Yes Heated: Yes Finished: Yes Enclosed: Yes Contiguous:

Yes

Permitted: Yes Wet Space: No Addition: No Conversion: No

Floor 1 - Laundry