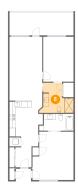

Dimensions: 3'9" x 3'1" Area: 12 sq. ft

Counted as Living Area:

Yes

Heated: Yes Finished: Yes Enclosed: Yes Contiguous:

Yes

Permitted: Yes Wet Space: No Addition: No Conversion: No

Floor 1 - Primary Bedroom