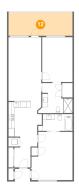

#### **Room Dimensions**

Floor 1 Total sqft: 1293 Living area: 1081

| #  | Room name       | Dimensions     | Area (sqft) | Counted as Living Area |
|----|-----------------|----------------|-------------|------------------------|
| 1  | Bath            | 12'0" x 5'10"  | 64 sq. ft   | Yes                    |
| 2  | W.i.c.          | 3'7" x 5'0"    | 18 sq. ft   | Yes                    |
| 3  | Laundry         | 3'9" x 3'1"    | 12 sq. ft   | Yes                    |
| 4  | Primary Bedroom | 14'4" x 16'10" | 221 sq. ft  | Yes                    |
| 5  | Foyer           | 5'8" x 7'3"    | 41 sq. ft   | Yes                    |
| 6  | Living Room     | 11'5" x 16'0"  | 183 sq. ft  | Yes                    |
| 7  | Kitchen         | 11'8" x 15'7"  | 155 sq. ft  | Yes                    |
| 8  | Bath            | 10'7" x 10'6"  | 92 sq. ft   | Yes                    |
| 9  | Bedroom         | 10'7" x 15'8"  | 166 sq. ft  | Yes                    |
| 10 | Dining Area     | 11'5" x 6'3"   | 72 sq. ft   | Yes                    |
| 11 | Porch           | 5'4" x 4'5"    | 24 sq. ft   | No                     |

#### Floor 1 - Balcony

Dimensions: 22'4" x 8'1" Area: 181 sq. ft

Counted as Living Area: No

Heated: No Finished: Yes Enclosed: No Contiguous: Yes Permitted: Yes Wet Space: No Addition: No Conversion: No