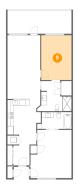

Dimensions: 14'4" x 16'10"

**Area:** 221 sq. ft

Counted as Living Area:

Yes

Heated: Yes Finished: Yes Enclosed: Yes

Contiguous:

Yes

Permitted: Yes Wet Space: No Addition: No Conversion: No