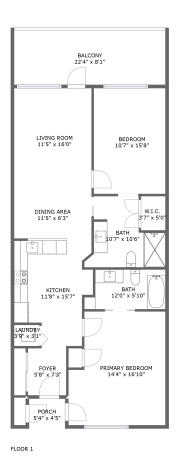

#### **Room Dimensions**

Floor 1 Total sqft: 1293 Living area: 1081

| #  | Room name       | Dimensions     | Area (sqft) | Counted as Living Area |
|----|-----------------|----------------|-------------|------------------------|
| 1  | Bath            | 12'0" x 5'10"  | 64 sq. ft   | Yes                    |
| 2  | W.i.c.          | 3'7" x 5'0"    | 18 sq. ft   | Yes                    |
| 3  | Laundry         | 3'9" x 3'1"    | 12 sq. ft   | Yes                    |
| 4  | Primary Bedroom | 14'4" x 16'10" | 221 sq. ft  | Yes                    |
| 5  | Foyer           | 5'8" x 7'3"    | 41 sq. ft   | Yes                    |
| 6  | Living Room     | 11'5" x 16'0"  | 183 sq. ft  | Yes                    |
| 7  | Kitchen         | 11'8" x 15'7"  | 155 sq. ft  | Yes                    |
| 8  | Bath            | 10'7" x 10'6"  | 92 sq. ft   | Yes                    |
| 9  | Bedroom         | 10'7" x 15'8"  | 166 sq. ft  | Yes                    |
| 10 | Dining Area     | 11'5" x 6'3"   | 72 sq. ft   | Yes                    |
| 11 | Porch           | 5'4" x 4'5"    | 24 sq. ft   | No                     |

| #  | Room name | Dimensions   | Area (sqft) | Counted as Living Area |
|----|-----------|--------------|-------------|------------------------|
| 12 | Balcony   | 22'4" x 8'1" | 181 sq. ft  | No                     |