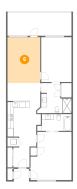

Dimensions: 14'4" x 16'10"

**Area:** 221 sq. ft

Counted as Living Area:

Yes

Heated: Yes Finished: Yes Enclosed: Yes

Contiguous:

Yes

Permitted: Yes Wet Space: No Addition: No Conversion: No