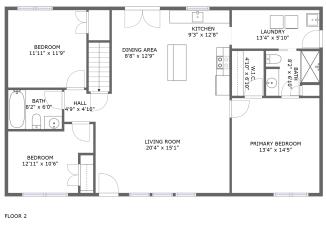

#### **Room Dimensions**

Floor 2 Total sqft: 1392 Living area: 1392

| #  | Room name       | Dimensions     | Area (sqft) | Counted as Living Area |
|----|-----------------|----------------|-------------|------------------------|
| 4  | W.i.c.          | 4'10" x 6'10"  | 33 sq. ft   | Yes                    |
| 5  | Kitchen         | 9'3" x 12'8"   | 117 sq. ft  | Yes                    |
| 6  | Hall            | 4'9" x 4'10"   | 22 sq. ft   | Yes                    |
| 7  | Laundry         | 13'4" x 5'10"  | 78 sq. ft   | Yes                    |
| 8  | Living Room     | 20'4" x 15'1"  | 308 sq. ft  | Yes                    |
| 9  | Bath            | 8'2" x 6'0"    | 49 sq. ft   | Yes                    |
| 10 | Primary Bedroom | 13'4" x 14'5"  | 192 sq. ft  | Yes                    |
| 11 | Bath            | 8'2" x 6'10"   | 49 sq. ft   | Yes                    |
| 12 | Bedroom         | 12'11" x 10'6" | 112 sq. ft  | Yes                    |
| 13 | Bedroom         | 11'11" x 11'9" | 140 sq. ft  | Yes                    |
| 14 | Dining Area     | 8'8" x 12'9"   | 110 sq. ft  | Yes                    |

## 4 Floor 2 - W.i.c.

Dimensions: 4'10" x 6'10"

Area: 33 sq. ft

Counted as Living Area:

Yes

Heated: Yes Finished: Yes Enclosed: Yes Contiguous:

Yes

Permitted: Yes Wet Space: No Addition: No Conversion: No

# 5 Floor 2 - Kitchen

**Dimensions:** 9'3" x 12'8"

Area: 117 sq. ft

Counted as Living Area:

Yes

Heated: Yes Finished: Yes Enclosed: Yes Contiguous:

Yes

Permitted: Yes Wet Space: No Addition: No Conversion: No

# 6 Floor 2 - Hall

Dimensions: 4'9" x 4'10" Area: 22 sq. ft

Counted as Living Area:

Yes

Heated: Yes Finished: Yes Enclosed: Yes Contiguous:

Yes

Permitted: Yes Wet Space: No Addition: No Conversion: No

# Floor 2 - Laundry

Dimensions: 13'4" x 5'10"

Area: 78 sq. ft

Counted as Living Area:

Yes

Heated: Yes Finished: Yes Enclosed: Yes

**Contiguous:** 

Yes

Permitted: Yes Wet Space: No Addition: No Conversion: No

# Floor 2 - Living Room

Dimensions: 20'4" x 15'1"

Area: 308 sq. ft

Counted as Living Area:

Yes

Heated: Yes Finished: Yes Enclosed: Yes Contiguous:

Yes

Permitted: Yes Wet Space: No Addition: No Conversion: No

## 9 Floor 2 - Bath

Dimensions: 8'2" x 6'0" Area: 49 sq. ft

Counted as Living Area:

Yes

Heated: Yes Finished: Yes Enclosed: Yes Contiguous:

Yes

Permitted: Yes Wet Space: Yes Addition: No Conversion: No

# Floor 2 - Primary Bedroom

Dimensions: 13'4" x 14'5"

**Area:** 192 sq. ft

Counted as Living Area:

Yes

Heated: Yes Finished: Yes Enclosed: Yes Contiguous:

Yes

Permitted: Yes Wet Space: No Addition: No Conversion: No

## Floor 2 - Bath

**Dimensions:** 8'2" x 6'10"

Area: 49 sq. ft

Counted as Living Area:

Yes

Heated: Yes Finished: Yes Enclosed: Yes Contiguous:

Yes

Permitted: Yes Wet Space: Yes Addition: No Conversion: No

# Ploor 2 - Bedroom

Dimensions: 12'11" x 10'6"

Area: 112 sq. ft

**Counted as Living Area:** 

Yes

Heated: Yes Finished: Yes Enclosed: Yes Contiguous:

Yes

Permitted: Yes Wet Space: No Addition: No Conversion: No

## 1 Floor 2 - Bedroom

Dimensions: 11'11" x 11'9"

**Area:** 140 sq. ft

Counted as Living Area:

Yes

Heated: Yes Finished: Yes Enclosed: Yes

**Contiguous:** 

Yes

# Floor 2 - Dining Area

**Dimensions:** 8'8" x 12'9"

Area: 110 sq. ft

Counted as Living Area:

Yes

Heated: Yes Finished: Yes Enclosed: Yes Contiguous:

Yes **Per**r

Permitted: Yes Wet Space: No Addition: No Conversion: No