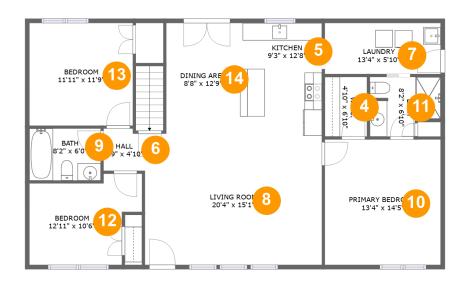

#### **Room Dimensions**

Floor 2 Total sqft: 1392 Living area: 1392

| #  | Room name       | Dimensions     | Area (sqft) | Counted as Living Area |
|----|-----------------|----------------|-------------|------------------------|
| 4  | W.i.c.          | 4'10" x 6'10"  | 33 sq. ft   | Yes                    |
| 5  | Kitchen         | 9'3" x 12'8"   | 117 sq. ft  | Yes                    |
| 6  | Hall            | 4'9" x 4'10"   | 22 sq. ft   | Yes                    |
| 7  | Laundry         | 13'4" x 5'10"  | 78 sq. ft   | Yes                    |
| 8  | Living Room     | 20'4" x 15'1"  | 308 sq. ft  | Yes                    |
| 9  | Bath            | 8'2" x 6'0"    | 49 sq. ft   | Yes                    |
| 10 | Primary Bedroom | 13'4" x 14'5"  | 192 sq. ft  | Yes                    |
| 11 | Bath            | 8'2" x 6'10"   | 49 sq. ft   | Yes                    |
| 12 | Bedroom         | 12'11" x 10'6" | 112 sq. ft  | Yes                    |
| 13 | Bedroom         | 11'11" x 11'9" | 140 sq. ft  | Yes                    |
| 14 | Dining Area     | 8'8" x 12'9"   | 110 sq. ft  | Yes                    |

## 4 Floor 2 - W.i.c.

Dimensions: 4'10" x 6'10"

Area: 33 sq. ft

Counted as Living Area:

Yes

Heated: Yes Finished: Yes Enclosed: Yes Contiguous:

Yes

Permitted: Yes Wet Space: No Addition: No Conversion: No

# 5 Floor 2 - Kitchen

**Dimensions:** 9'3" x 12'8"

Area: 117 sq. ft

Counted as Living Area:

Yes

Heated: Yes Finished: Yes Enclosed: Yes Contiguous:

Yes

Permitted: Yes Wet Space: No Addition: No Conversion: No

# 6 Floor 2 - Hall

Dimensions: 4'9" x 4'10" Area: 22 sq. ft

Counted as Living Area:

Yes

Heated: Yes Finished: Yes Enclosed: Yes Contiguous:

Yes

Permitted: Yes Wet Space: No Addition: No Conversion: No

# Floor 2 - Laundry

Dimensions: 13'4" x 5'10"

Area: 78 sq. ft

Counted as Living Area:

Yes

Heated: Yes Finished: Yes Enclosed: Yes

**Contiguous:** 

Yes

Permitted: Yes Wet Space: No Addition: No Conversion: No

# Floor 2 - Living Room

Dimensions: 20'4" x 15'1"

Area: 308 sq. ft

Counted as Living Area:

Yes

Heated: Yes Finished: Yes Enclosed: Yes Contiguous:

Yes

Permitted: Yes Wet Space: No Addition: No Conversion: No

## 9 Floor 2 - Bath

Dimensions: 8'2" x 6'0" Area: 49 sq. ft

Counted as Living Area:

Yes

Heated: Yes Finished: Yes Enclosed: Yes Contiguous:

Yes

Permitted: Yes Wet Space: Yes Addition: No Conversion: No

# Floor 2 - Primary Bedroom

Dimensions: 13'4" x 14'5"

**Area:** 192 sq. ft

Counted as Living Area:

Yes

Heated: Yes Finished: Yes Enclosed: Yes Contiguous:

Yes

Permitted: Yes Wet Space: No Addition: No Conversion: No

## Floor 2 - Bath

**Dimensions:** 8'2" x 6'10"

Area: 49 sq. ft

Counted as Living Area:

Yes

Heated: Yes Finished: Yes Enclosed: Yes Contiguous:

Yes

Permitted: Yes Wet Space: Yes Addition: No Conversion: No

# Ploor 2 - Bedroom

Dimensions: 12'11" x 10'6"

Area: 112 sq. ft

**Counted as Living Area:** 

Yes

Heated: Yes Finished: Yes Enclosed: Yes Contiguous:

Yes

Permitted: Yes Wet Space: No Addition: No Conversion: No

## 1 Floor 2 - Bedroom

Dimensions: 11'11" x 11'9"

**Area:** 140 sq. ft

Counted as Living Area:

Yes

Heated: Yes Finished: Yes Enclosed: Yes

**Contiguous:** 

Yes

# Floor 2 - Dining Area

**Dimensions:** 8'8" x 12'9"

Area: 110 sq. ft

Counted as Living Area:

Yes

Heated: Yes Finished: Yes Enclosed: Yes Contiguous:

Yes **Per**r

Permitted: Yes Wet Space: No Addition: No Conversion: No