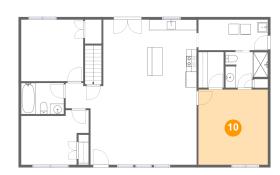

# Floor 2 - Primary Bedroom

Dimensions: 13'4" x 14'5"

**Area:** 192 sq. ft

Counted as Living Area:

Yes

Heated: Yes Finished: Yes Enclosed: Yes Contiguous:

Yes

Permitted: Yes Wet Space: No Addition: No Conversion: No