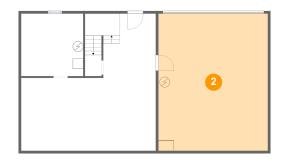

# Floor 1 - Garage

Dimensions: 21'0" x 26'3"

Area: 552 sq. ft

Counted as Living Area: No

Heated: No Finished: No Enclosed: Yes Contiguous: Yes Permitted: Yes Wet Space: No Addition: No Conversion: No