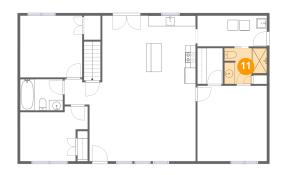

## Floor 2 - Bath

**Dimensions:** 8'2" x 6'10"

Area: 49 sq. ft

Counted as Living Area:

Yes

Heated: Yes Finished: Yes Enclosed: Yes Contiguous:

Yes

Permitted: Yes Wet Space: Yes Addition: No Conversion: No