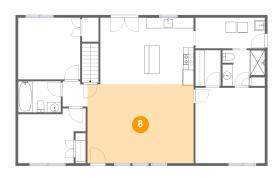

# Floor 2 - Living Room

Dimensions: 20'4" x 15'1"

Area: 308 sq. ft

Counted as Living Area:

Yes

Heated: Yes Finished: Yes Enclosed: Yes Contiguous:

Yes

Permitted: Yes Wet Space: No Addition: No Conversion: No