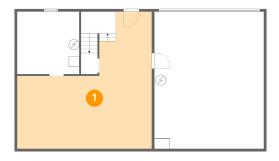

## • Floor 1 - Billiard Room

**Dimensions**: 25'10" x 26'3" **Area**: 467 sq. ft

Counted as Living Area: No

Heated: Yes Finished: Yes Enclosed: Yes Contiguous: No Permitted: Yes Wet Space: No Addition: No Conversion: No