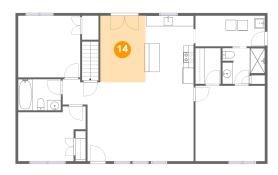

# Floor 2 - Dining Area

**Dimensions:** 8'8" x 12'9"

Area: 110 sq. ft

Counted as Living Area:

Yes

Heated: Yes Finished: Yes Enclosed: Yes Contiguous:

Yes **Per**r

Permitted: Yes Wet Space: No Addition: No Conversion: No