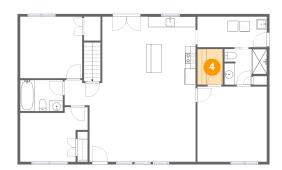

# 5 Floor 2 - Kitchen

**Dimensions:** 9'3" x 12'8"

Area: 117 sq. ft

Counted as Living Area:

Yes

Heated: Yes Finished: Yes Enclosed: Yes Contiguous:

Yes

Permitted: Yes Wet Space: No Addition: No Conversion: No