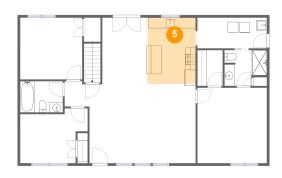

# 5 Floor 2 - Kitchen

**Dimensions:** 9'3" x 12'8"

Area: 117 sq. ft

Counted as Living Area:

Yes

Heated: Yes Finished: Yes Enclosed: Yes Contiguous:

Yes

Permitted: Yes Wet Space: No Addition: No Conversion: No