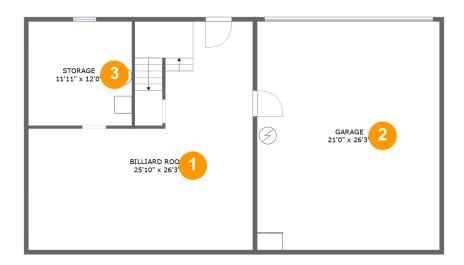

#### **Room Dimensions**

Floor 1 Total sqft: 1319 Living area: 0

| # | Room name     | Dimensions     | Area (sqft) | Counted as Living Area |
|---|---------------|----------------|-------------|------------------------|
| 1 | Billiard Room | 25'10" x 26'3" | 467 sq. ft  | No                     |
| 2 | Garage        | 21'0" x 26'3"  | 552 sq. ft  | No                     |
| 3 | Storage       | 11'11" x 12'0" | 143 sq. ft  | No                     |

## • Floor 1 - Billiard Room

**Dimensions**: 25'10" x 26'3" **Area**: 467 sq. ft

Counted as Living Area: No

Heated: Yes Finished: Yes Enclosed: Yes Contiguous: No Permitted: Yes Wet Space: No Addition: No Conversion: No

# Floor 1 - Garage

Dimensions: 21'0" x 26'3"

Area: 552 sq. ft

Counted as Living Area: No

Heated: No Finished: No Enclosed: Yes Contiguous: Yes Permitted: Yes Wet Space: No Addition: No Conversion: No

# Floor 1 - Storage

Dimensions: 11'11" x 12'0"

**Area:** 143 sq. ft

Counted as Living Area: No

Heated: No Finished: No Enclosed: No Contiguous: Yes Permitted: Yes Wet Space: No Addition: No Conversion: No