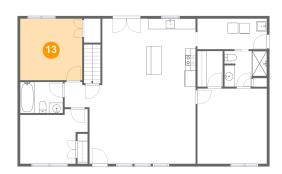

## 1 Floor 2 - Bedroom

Dimensions: 11'11" x 11'9"

**Area:** 140 sq. ft

Counted as Living Area:

Yes

Heated: Yes Finished: Yes Enclosed: Yes

**Contiguous:** 

Yes

Permitted: Yes Wet Space: No Addition: No Conversion: No