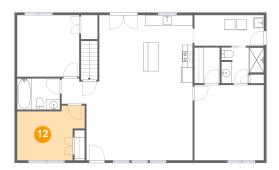

# Ploor 2 - Bedroom

Dimensions: 12'11" x 10'6"

Area: 112 sq. ft

**Counted as Living Area:** 

Yes

Heated: Yes Finished: Yes Enclosed: Yes Contiguous:

Yes

Permitted: Yes Wet Space: No Addition: No Conversion: No