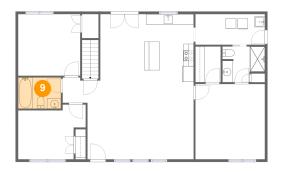

## 9 Floor 2 - Bath

Dimensions: 8'2" x 6'0" Area: 49 sq. ft

Counted as Living Area:

Yes

Heated: Yes Finished: Yes Enclosed: Yes Contiguous:

Yes

Permitted: Yes Wet Space: Yes Addition: No Conversion: No