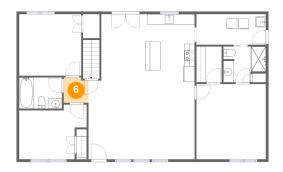

# 6 Floor 2 - Hall

Dimensions: 4'9" x 4'10" Area: 22 sq. ft

Counted as Living Area:

Yes

Heated: Yes Finished: Yes Enclosed: Yes Contiguous:

Yes

Permitted: Yes Wet Space: No Addition: No Conversion: No