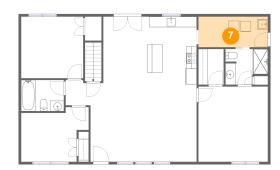

# Floor 2 - Laundry

Dimensions: 13'4" x 5'10"

Area: 78 sq. ft

Counted as Living Area:

Yes

Heated: Yes Finished: Yes Enclosed: Yes

**Contiguous:** 

Yes

Permitted: Yes Wet Space: No Addition: No Conversion: No