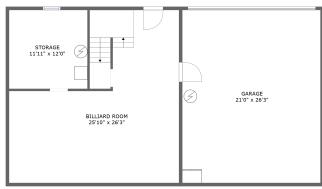

#### **Room Dimensions**

Floor 1 Total sqft: 1319 Living area: 0

| # | Room name     | Dimensions     | Area (sqft) | Counted as Living Area |
|---|---------------|----------------|-------------|------------------------|
| 1 | Billiard Room | 25'10" x 26'3" | 467 sq. ft  | No                     |
| 2 | Garage        | 21'0" x 26'3"  | 552 sq. ft  | No                     |
| 3 | Storage       | 11'11" x 12'0" | 143 sq. ft  | No                     |

## • Floor 1 - Billiard Room

**Dimensions**: 25'10" x 26'3" **Area**: 467 sq. ft

Counted as Living Area: No

Heated: Yes Finished: Yes Enclosed: Yes Contiguous: No Permitted: Yes Wet Space: No Addition: No Conversion: No

# Floor 1 - Garage

Dimensions: 21'0" x 26'3"

Area: 552 sq. ft

Counted as Living Area: No

Heated: No Finished: No Enclosed: Yes Contiguous: Yes Permitted: Yes Wet Space: No Addition: No Conversion: No

# Floor 1 - Storage

Dimensions: 11'11" x 12'0"

**Area:** 143 sq. ft

Counted as Living Area: No

Heated: No Finished: No Enclosed: No Contiguous: Yes Permitted: Yes Wet Space: No Addition: No Conversion: No