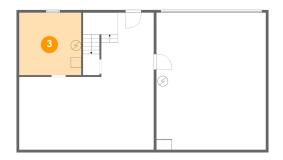

# Floor 1 - Storage

Dimensions: 11'11" x 12'0"

**Area:** 143 sq. ft

Counted as Living Area: No

Heated: No Finished: No Enclosed: No Contiguous: Yes Permitted: Yes Wet Space: No Addition: No Conversion: No