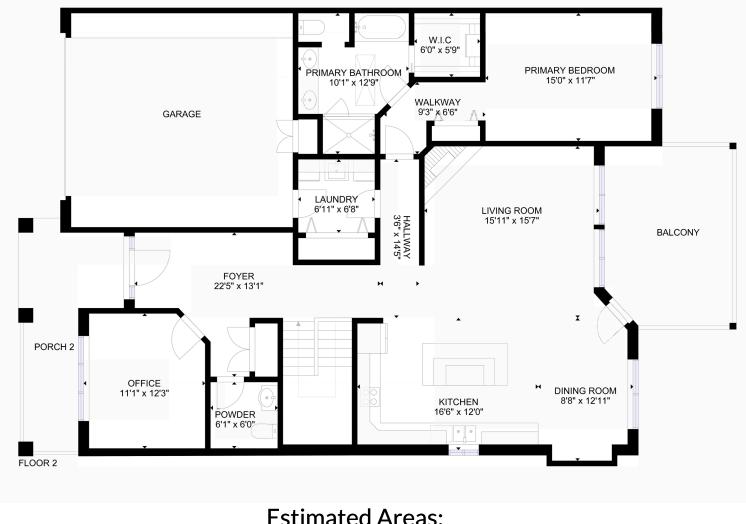

#### Estimated Areas: Main Floor: 1585 sq. ft Below Main: 1478 sq. ft Total: 3063 Sq. Ft

E&O Insured. For advertising purposes only. Not intended for architectural or construction use. Floorplan and measurements are approximate within +/- 2% tolerance.

# 46472 Stoney Creek Ranch

Steve Onsorge 250-260-8618 steveonsorge@gmail.com

Main Floor: 1585 sq. ft Below Main: 1478 sq. ft Total: 3063 Sq. Ft

E&O Insured. For advertising purposes only. Not intended for architectural or construction use. Floorplan and measurements are approximate within +/- 2% tolerance.

### 46472 Stoney Creek Ranch

Steve Onsorge 250-260-8618 steveonsorge@gmail.com

Estimated Areas: Main Floor: 1585 sq. ft Below Main: 1478 sq. ft Total: 3063 Sq. Ft

E&O Insured. For advertising purposes only. Not intended for architectural or construction use. Floorplan and measurements are approximate within +/- 2% tolerance.