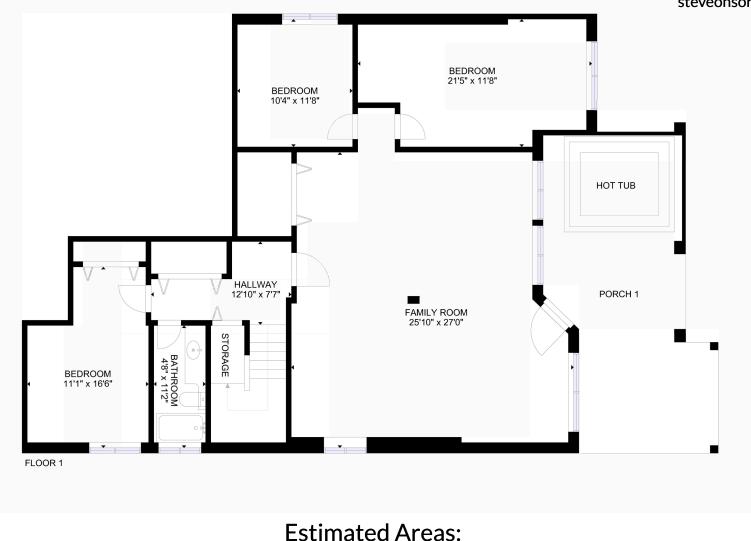

#### Estimated Areas: Main Floor: 1585 sq. ft Below Main: 1478 sq. ft Total: 3063 Sq. Ft

E&O Insured. For advertising purposes only. Not intended for architectural or construction use. Floorplan and measurements are approximate within +/- 2% tolerance.

# 46472 Stoney Creek Ranch

Steve Onsorge 250-260-8618 steveonsorge@gmail.com

Main Floor: 1585 sq. ft Below Main: 1478 sq. ft Total: 3063 Sq. Ft

E&O Insured. For advertising purposes only. Not intended for architectural or construction use. Floorplan and measurements are approximate within +/- 2% tolerance.

### 46472 Stoney Creek Ranch

Steve Onsorge 250-260-8618 steveonsorge@gmail.com

Estimated Areas: Main Floor: 1585 sq. ft Below Main: 1478 sq. ft Total: 3063 Sq. Ft

E&O Insured. For advertising purposes only. Not intended for architectural or construction use. Floorplan and measurements are approximate within +/- 2% tolerance.