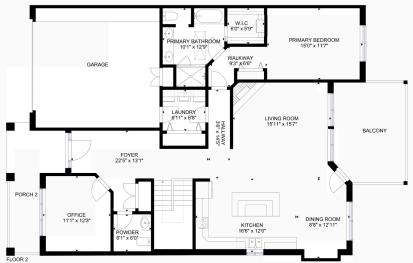

#### Estimated Areas: Main Floor: 1585 sq. ft Below Main: 1478 sq. ft Total: 3063 Sq. Ft

E&O Insured. For advertising purposes only. Not intended for architectural or construction use. Floorplan and measurements are approximate within +/- 2% tolerance.

# 46472 Stoney Creek Ranch

Steve Onsorge 250-260-8618 steveonsorge@gmail.com

Main Floor: 1585 sq. ft Below Main: 1478 sq. ft Total: 3063 Sq. Ft

E&O Insured. For advertising purposes only. Not intended for architectural or construction use. Floorplan and measurements are approximate within +/- 2% tolerance.

### 46472 Stoney Creek Ranch

Steve Onsorge 250-260-8618 steveonsorge@gmail.com

Estimated Areas: Main Floor: 1585 sq. ft Below Main: 1478 sq. ft Total: 3063 Sq. Ft

E&O Insured. For advertising purposes only. Not intended for architectural or construction use. Floorplan and measurements are approximate within +/- 2% tolerance.