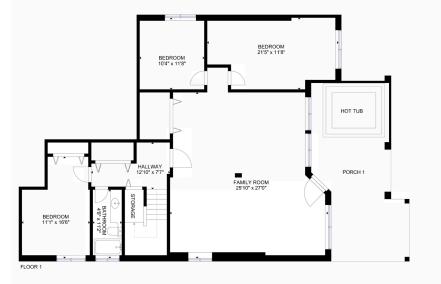

#### Estimated Areas: Main Floor: 1585 sq. ft Below Main: 1478 sq. ft Total: 3063 Sq. Ft

E&O Insured. For advertising purposes only. Not intended for architectural or construction use. Floorplan and measurements are approximate within +/- 2% tolerance.

# 46472 Stoney Creek Ranch

Steve Onsorge 250-260-8618 steveonsorge@gmail.com

Main Floor: 1585 sq. ft Below Main: 1478 sq. ft Total: 3063 Sq. Ft

E&O Insured. For advertising purposes only. Not intended for architectural or construction use. Floorplan and measurements are approximate within +/- 2% tolerance.

### 46472 Stoney Creek Ranch

Steve Onsorge 250-260-8618 steveonsorge@gmail.com

Estimated Areas: Main Floor: 1585 sq. ft Below Main: 1478 sq. ft Total: 3063 Sq. Ft

E&O Insured. For advertising purposes only. Not intended for architectural or construction use. Floorplan and measurements are approximate within +/- 2% tolerance.