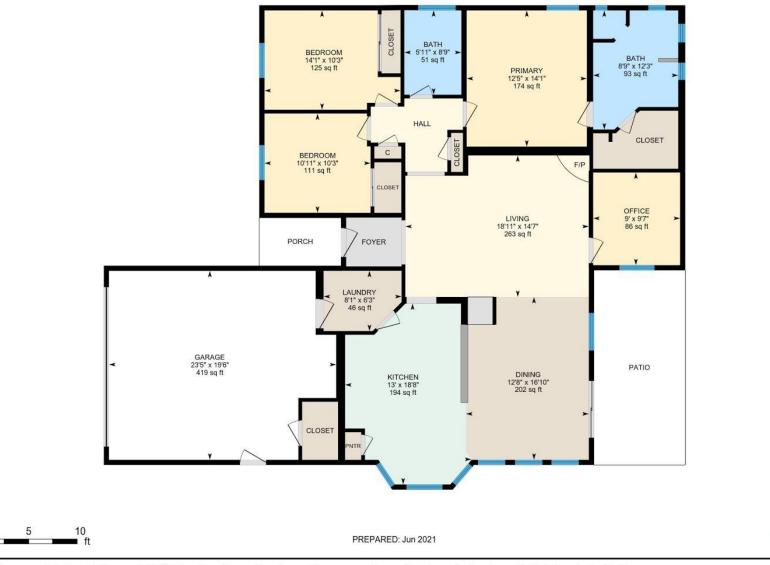

0

Ser\

REAL ESTATE MARKETING

Main Floor Total Exterior Area 1752.42 sq ft

White regions are excluded from total floor area in iGUIDE floor plans. All room dimensions and floor areas must be considered approximate and are subject to independent verification.

#### **Room Measurements**

Only major rooms are listed. Some listed rooms may be excluded from total interior floor area (e.g. garage). Room dimensions are largest length and width; parts of room may be smaller. Room area is not always equal to product of length and width.

#### MAIN FLOOR

Bath:  $12'3" \times 8'9" (12.3' \times 8.8') | 93 \text{ sq ft}$ Bath:  $8'9" \times 5'11" (8.7' \times 5.9') | 51 \text{ sq ft}$ Bedroom:  $10'3" \times 10'11" (10.2' \times 10.9') | 111 \text{ sq ft}$ Bedroom:  $10'3" \times 14'1" (10.3' \times 14') | 125 \text{ sq ft}$ Dining:  $16'10" \times 12'8" (16.8' \times 12.7') | 202 \text{ sq ft}$ Garage:  $19'6" \times 23'5" (19.5' \times 23.5') | 419 \text{ sq ft}$ Kitchen:  $18'8" \times 13' (18.7' \times 13') | 194 \text{ sq ft}$ Laundry:  $6'3" \times 8'1" (6.2' \times 8') | 46 \text{ sq ft}$ Living:  $14'7" \times 18'11" (14.6' \times 18.9') | 263 \text{ sq ft}$ Office:  $9'7" \times 9' (9.6' \times 9') | 86 \text{ sq ft}$ Primary:  $14'1" \times 12'5" (14.1' \times 12.4') | 174 \text{ sq ft}$ 

### **Floor Area Information**

Floor areas include footprint area of interior walls. All displayed floor areas are rounded to two decimal places. Total area is computed before rounding and may not equal to sum of displayed floor areas.

## MAIN FLOOR

Interior Area: 1645.73 sq ft Excluded Area: 418.74 sq ft Perimeter Wall Length: 197 ft Perimeter Wall Thickness: 6.5 in Exterior Area: 1752.42 sq ft Total Above Grade Floor Area Main Building Exterior: 1752.42 sq ft

White regions are excluded from total floor area in iGUIDE floor plans. All room dimensions and floor areas must be considered approximate and are subject to independent verification.