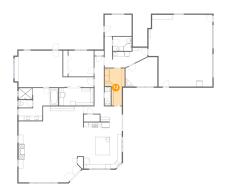

6

Floor 1 - W.I.C.

Dimensions: 15'0" x 7'7" Area: 113 sq. ft Counted as living area: Yes Heated: Yes Finished: Yes Enclosed: Yes Contiguous: Yes Permitted: Yes Wet space: No Addition: No Conversion: No

Floor 1 - WC