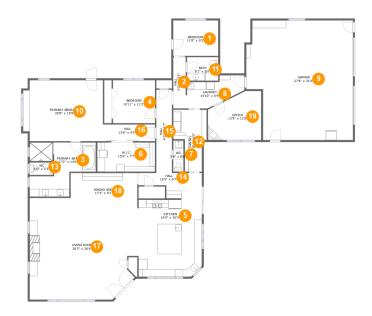

#### Floor 1

Total sqft: 3813 Living area: 2976

| #  |                 | Dimensions     | sqft       | Counted as living area |
|----|-----------------|----------------|------------|------------------------|
| 1  | Bedroom         | 11'8" x 9'2"   | 107 sq. ft | Yes                    |
| 2  | Hall            | 3'3" x 13'3"   | 43 sq. ft  | Yes                    |
| 3  | Primary Bath    | 17'2" x 14'0"  | 171 sq. ft | Yes                    |
| 4  | Bedroom         | 10'11" x 11'2" | 121 sq. ft | Yes                    |
| 5  | Kitchen         | 16'5" x 20'3"  | 325 sq. ft | Yes                    |
| 6  | W.I.C.          | 15'0" x 7'7"   | 113 sq. ft | Yes                    |
| 7  | WC              | 2'8" x 8'0"    | 21 sq. ft  | Yes                    |
| 8  | Laundry         | 14'10" x 6'9"  | 91 sq. ft  | Yes                    |
| 9  | Garage          | 27'8" x 31'0"  | 789 sq. ft | No                     |
| 10 | Primary Bedroom | 20'8" x 15'9"  | 318 sq. ft | Yes                    |
| 11 | Bath            | 8'1" x 6'1"    | 49 sq. ft  | Yes                    |

Scan captured on Sat, 08 Mar 2025 02:44:03 GMT

Information is calculated by Cubicasa technology deemed highly reliable but not guaranteed.

| #  |             | Dimensions    | sqft       | Counted as living area |
|----|-------------|---------------|------------|------------------------|
| 12 | Pantry      | 8'8" x 16'0"  | 104 sq. ft | Yes                    |
| 13 | WC          | 6'0" x 3'3"   | 19 sq. ft  | Yes                    |
| 14 | Hall        | 16'5" x 6'7"  | 83 sq. ft  | Yes                    |
| 15 | Hall        | 4'1" x 21'7"  | 87 sq. ft  | Yes                    |
| 16 | Hall        | 13'6" x 4'4"  | 58 sq. ft  | Yes                    |
| 17 | Living Room | 28'3" x 26'4" | 659 sq. ft | Yes                    |
| 18 | Dining Area | 17'3" x 9'1"  | 157 sq. ft | Yes                    |
| 19 | Office      | 13'9" x 12'8" | 151 sq. ft | Yes                    |