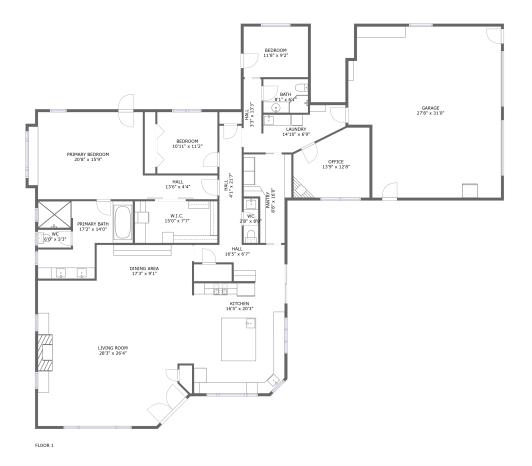

#### Floor 1

Total sqft: 3813 Living area: 2976

| #  |                 | Dimensions     | sqft       | Counted as living area |
|----|-----------------|----------------|------------|------------------------|
| 1  | Bedroom         | 11'8" x 9'2"   | 107 sq. ft | Yes                    |
| 2  | Hall            | 3'3" x 13'3"   | 43 sq. ft  | Yes                    |
| 3  | Primary Bath    | 17'2" x 14'0"  | 171 sq. ft | Yes                    |
| 4  | Bedroom         | 10'11" x 11'2" | 121 sq. ft | Yes                    |
| 5  | Kitchen         | 16'5" x 20'3"  | 325 sq. ft | Yes                    |
| 6  | W.I.C.          | 15'0" x 7'7"   | 113 sq. ft | Yes                    |
| 7  | WC              | 2'8" x 8'0"    | 21 sq. ft  | Yes                    |
| 8  | Laundry         | 14'10" x 6'9"  | 91 sq. ft  | Yes                    |
| 9  | Garage          | 27'8" x 31'0"  | 789 sq. ft | No                     |
| 10 | Primary Bedroom | 20'8" x 15'9"  | 318 sq. ft | Yes                    |
| 11 | Bath            | 8'1" x 6'1"    | 49 sq. ft  | Yes                    |

Scan captured on Sat, 08 Mar 2025 02:44:03 GMT

Information is calculated by Cubicasa technology deemed highly reliable but not guaranteed.

| #  |             | Dimensions    | sqft       | Counted as living area |
|----|-------------|---------------|------------|------------------------|
| 12 | Pantry      | 8'8" x 16'0"  | 104 sq. ft | Yes                    |
| 13 | WC          | 6'0" x 3'3"   | 19 sq. ft  | Yes                    |
| 14 | Hall        | 16'5" x 6'7"  | 83 sq. ft  | Yes                    |
| 15 | Hall        | 4'1" x 21'7"  | 87 sq. ft  | Yes                    |
| 16 | Hall        | 13'6" x 4'4"  | 58 sq. ft  | Yes                    |
| 17 | Living Room | 28'3" x 26'4" | 659 sq. ft | Yes                    |
| 18 | Dining Area | 17'3" x 9'1"  | 157 sq. ft | Yes                    |
| 19 | Office      | 13'9" x 12'8" | 151 sq. ft | Yes                    |