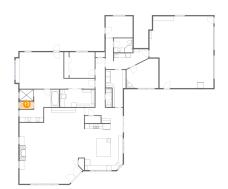

# **Floor 1** - Laundry

Dimensions: 14'10" x 6'9" Area: 91 sq. ft Counted as living area: Yes Heated: Yes Finished: Yes Enclosed: Yes Contiguous: Yes Permitted: Yes Wet space: No Addition: No Conversion: No