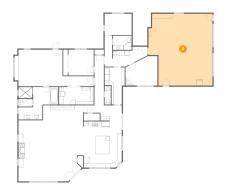

Dimensions: 28'3" x 26'4" Area: 659 sq. ft Counted as living area: Yes Heated: Yes Finished: Yes Enclosed: Yes Contiguous: Yes Permitted: Yes Wet space: No Addition: No Conversion: No

🤨 Floor 1 - Dining Area