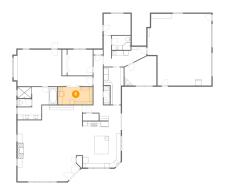

# 5 Floor 1 - Kitchen

Dimensions: 16'5" x 20'3" Area: 325 sq. ft Counted as living area: Yes Heated: Yes Finished: Yes Enclosed: Yes Contiguous: Yes Permitted: Yes Wet space: No Addition: No Conversion: No