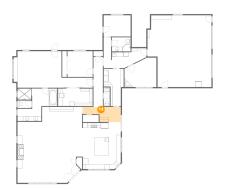

### Floor 1 - Hall

Dimensions: 3'3" x 13'3" Area: 43 sq. ft Counted as living area: Yes Heated: Yes Finished: Yes Enclosed: Yes Contiguous: Yes Permitted: Yes Wet space: No Addition: No Conversion: No

Dimensions: 17'2" x 14'0" Area: 171 sq. ft Counted as living area: Yes Heated: Yes Finished: Yes Enclosed: Yes Contiguous: Yes Permitted: Yes Wet space: Yes Addition: No Conversion: No