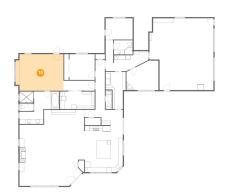

#### Floor 1 - Bedroom

Dimensions: 10'11" x 11'2" Area: 121 sq. ft Counted as living area: Yes Heated: Yes Finished: Yes Enclosed: Yes Contiguous: Yes Permitted: Yes Wet space: No Addition: No Conversion: No