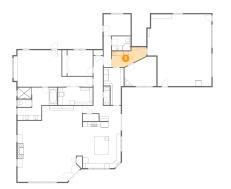

**Dimensions:** 17'3" x 9'1" **Area:** 157 sq. ft **Counted as living area:** Yes

Heated: Yes Finished: Yes Enclosed: Yes Contiguous: Yes Permitted: Yes Wet space: No Addition: No Conversion: No

Dimensions: 13'9" x 12'8" Area: 151 sq. ft Counted as living area: Yes Heated: Yes Finished: Yes Enclosed: Yes Contiguous: Yes Permitted: Yes Wet space: No Addition: No Conversion: No