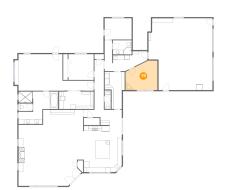

**Dimensions:** 17'3" x 9'1" **Area:** 157 sq. ft **Counted as living area:** Yes

Heated: Yes Finished: Yes Enclosed: Yes Contiguous: Yes Permitted: Yes Wet space: No Addition: No Conversion: No

Dimensions: 13'9" x 12'8" Area: 151 sq. ft Counted as living area: Yes Heated: Yes Finished: Yes Enclosed: Yes Contiguous: Yes Permitted: Yes Wet space: No Addition: No Conversion: No