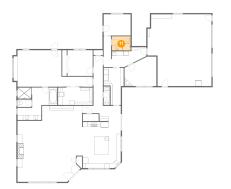

# 5 Floor 1 - Kitchen

Dimensions: 16'5" x 20'3" Area: 325 sq. ft Counted as living area: Yes Heated: Yes Finished: Yes Enclosed: Yes Contiguous: Yes Permitted: Yes Wet space: No Addition: No Conversion: No