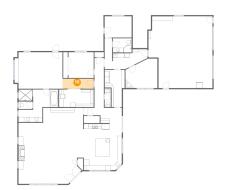

#### Floor 1 - Bedroom

Dimensions: 10'11" x 11'2" Area: 121 sq. ft Counted as living area: Yes Heated: Yes Finished: Yes Enclosed: Yes Contiguous: Yes Permitted: Yes Wet space: No Addition: No Conversion: No