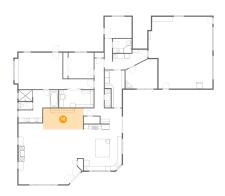

# 5 Floor 1 - Kitchen

Dimensions: 16'5" x 20'3" Area: 325 sq. ft Counted as living area: Yes Heated: Yes Finished: Yes Enclosed: Yes Contiguous: Yes Permitted: Yes Wet space: No Addition: No Conversion: No