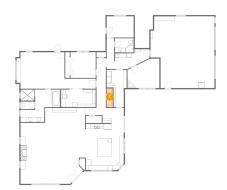

**Dimensions:** 17'3" x 9'1" **Area:** 157 sq. ft **Counted as living area:** Yes

Heated: Yes Finished: Yes Enclosed: Yes Contiguous: Yes Permitted: Yes Wet space: No Addition: No Conversion: No

Dimensions: 13'9" x 12'8" Area: 151 sq. ft Counted as living area: Yes Heated: Yes Finished: Yes Enclosed: Yes Contiguous: Yes Permitted: Yes Wet space: No Addition: No Conversion: No