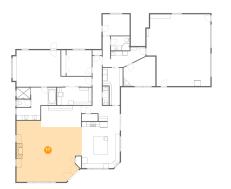

# 5 Floor 1 - Kitchen

Dimensions: 16'5" x 20'3" Area: 325 sq. ft Counted as living area: Yes Heated: Yes Finished: Yes Enclosed: Yes Contiguous: Yes Permitted: Yes Wet space: No Addition: No Conversion: No