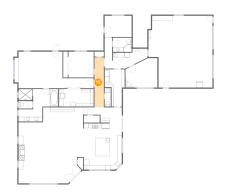

### Floor 1 - Hall

Dimensions: 3'3" x 13'3" Area: 43 sq. ft Counted as living area: Yes Heated: Yes Finished: Yes Enclosed: Yes Contiguous: Yes Permitted: Yes Wet space: No Addition: No Conversion: No

Dimensions: 17'2" x 14'0" Area: 171 sq. ft Counted as living area: Yes Heated: Yes Finished: Yes Enclosed: Yes Contiguous: Yes Permitted: Yes Wet space: Yes Addition: No Conversion: No