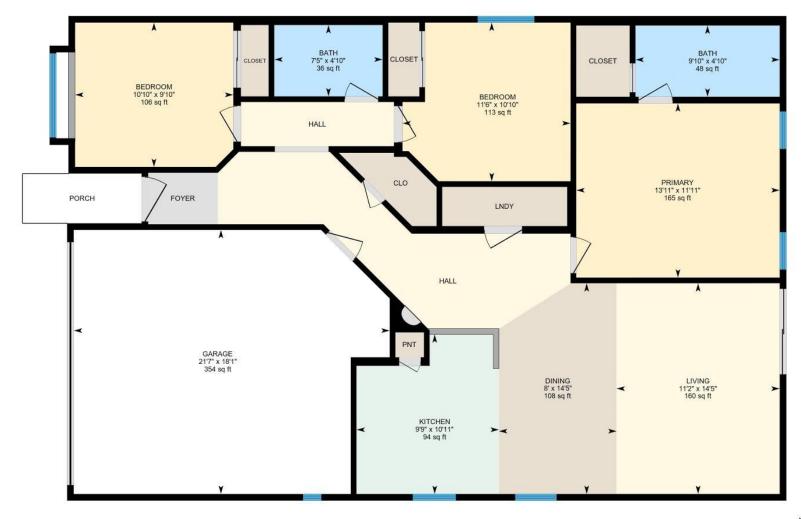

#### **Room Measurements**

Only major rooms are listed. Some listed rooms may be excluded from total interior floor area (e.g. garage). Room dimensions are largest length and width; parts of room may be smaller. Room area is not always equal to product of length and width.

### MAIN FLOOR

Bath: 4'10" x 7'5" (4.9' x 7.4') | 36 sq ft Bath: 4'10" x 9'10" (4.9' x 9.8') | 48 sq ft

Bedroom: 9'10" x 10'10" (9.9' x 10.8') | 106 sq ft Bedroom: 10'10" x 11'6" (10.8' x 11.5') | 113 sq ft

Dining: 14'5" x 8' (14.4' x 8') | 108 sq ft Garage: 18'1" x 21'7" (18' x 21.6') | 354 sq ft Kitchen: 10'11" x 9'9" (10.9' x 9.7') | 94 sq ft Living: 14'5" x 11'2" (14.4' x 11.1') | 160 sq ft Primary: 11'11" x 13'11" (11.9' x 13.9') | 165 sq ft