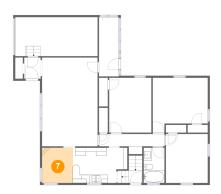

## Floor 2 - Dining Area

Dimensions: 7'7" x 8'8"

Area: 65 sq. ft

Counted as Living Area:

Yes

Heated: Yes Finished: Yes Enclosed: Yes

Contiguous:

Yes