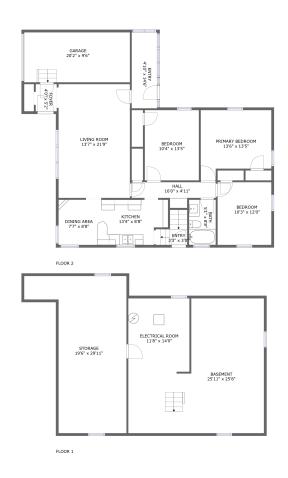

#### **Room Dimensions**

Floor 1 Total sqft: 1169 Living area: 0

| # | Room name       | Dimensions     | Area (sqft) | Counted as Living Area |
|---|-----------------|----------------|-------------|------------------------|
| 1 | Basement        | 25'11" x 25'8" | 497 sq. ft  | No                     |
| 2 | Electrical Room | 11'8" x 14'0"  | 163 sq. ft  | No                     |
| 3 | Storage         | 19'6" x 29'11" | 418 sq. ft  | No                     |

#### **Room Dimensions**

Floor 2 Total sqft: 1510 Living area: 1302

| #  | Room name       | Dimensions    | Area (sqft) | Counted as Living Area |
|----|-----------------|---------------|-------------|------------------------|
| 4  | Hall            | 16'0" x 4'11" | 55 sq. ft   | Yes                    |
| 5  | Bath            | 5'1" x 8'8"   | 44 sq. ft   | Yes                    |
| 6  | Bedroom         | 10'4" x 13'5" | 139 sq. ft  | Yes                    |
| 7  | Dining Area     | 7'7" x 8'8"   | 65 sq. ft   | Yes                    |
| 8  | Kitchen         | 13'4" x 8'8"  | 106 sq. ft  | Yes                    |
| 9  | Primary Bedroom | 13'6" x 13'5" | 157 sq. ft  | Yes                    |
| 10 | Bedroom         | 10'3" x 12'0" | 123 sq. ft  | Yes                    |
| 11 | Garage          | 20'2" x 9'6"  | 193 sq. ft  | No                     |
| 12 | Entry           | 3'3" x 3'0"   | 30 sq. ft   | Yes                    |
| 13 | Entry           | 4'10" x 14'6" | 70 sq. ft   | Yes                    |
| 14 | Living Room     | 13'7" x 21'9" | 296 sq. ft  | Yes                    |

| #  | Room name | Dimensions  | Area (sqft) | Counted as Living Area |
|----|-----------|-------------|-------------|------------------------|
| 15 | Foyer     | 4'0" x 5'2" | 21 sq. ft   | Yes                    |