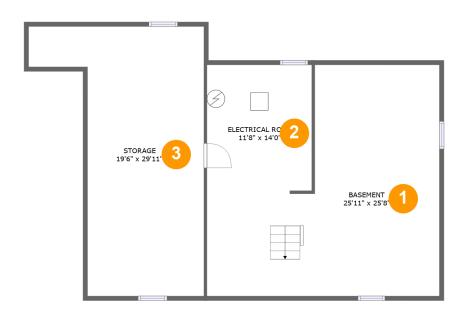

#### 1 Floor 1 - Basement

Dimensions: 25'11" x 25'8"

Area: 497 sq. ft

Counted as Living Area: No

Heated: Yes Finished: No Enclosed: Yes Contiguous: Yes Permitted: Yes Wet Space: No Addition: No Conversion: No

#### Ploor 1 - Electrical Room

Dimensions: 11'8" x 14'0"

Area: 163 sq. ft

Counted as Living Area: No

Heated: No Finished: No Enclosed: Yes Contiguous: Yes Permitted: Yes Wet Space: No Addition: No Conversion: No

# 3 Floor 1 - Storage

**Dimensions**: 19'6" x 29'11"

Area: 418 sq. ft

Counted as Living Area: No

Heated: No Finished: No Enclosed: No Contiguous: Yes Permitted: Yes Wet Space: No Addition: No Conversion: No