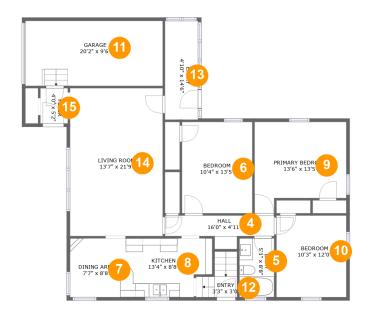

### 4 Floor 2 - Hall

**Dimensions**: 16'0" x 4'11"

Area: 55 sq. ft

Counted as Living Area:

Yes

Heated: Yes Finished: Yes Enclosed: Yes

Contiguous:

Yes

### 5 Floor 2 - Bath

Dimensions: 5'1" x 8'8"

Area: 44 sq. ft

Counted as Living Area:

Yes

Heated: Yes Finished: Yes Enclosed: Yes Contiguous: Yes

Permitted: Yes Wet Space: Yes Addition: No Conversion: No

### 6 Floor 2 - Bedroom

**Dimensions**: 10'4" x 13'5" **Area**: 139 sq. ft

Counted as Living Area:

Yes

Heated: Yes Finished: Yes Enclosed: Yes Contiguous:

Yes

Permitted: Yes Wet Space: No Addition: No Conversion: No

## Floor 2 - Dining Area

Dimensions: 7'7" x 8'8"

Area: 65 sq. ft

Counted as Living Area:

Yes

Heated: Yes Finished: Yes Enclosed: Yes

Contiguous:

Yes

#### Floor 2 - Kitchen

Dimensions: 13'4" x 8'8"

**Area:** 106 sq. ft

Counted as Living Area:

Yes

Heated: Yes Finished: Yes Enclosed: Yes Contiguous: Yes

Permitted: Yes Wet Space: No Addition: No Conversion: No

## Floor 2 - Primary Bedroom

**Dimensions**: 13'6" x 13'5" **Area**: 157 sq. ft

Counted as Living Area:

Yes

Heated: Yes Finished: Yes Enclosed: Yes Contiguous:

Yes

Permitted: Yes Wet Space: No Addition: No Conversion: No

#### Floor 2 - Bedroom

Dimensions: 10'3" x 12'0"

Area: 123 sq. ft

Counted as Living Area:

Yes

Heated: Yes Finished: Yes Enclosed: Yes Contiguous:

Yes

Permitted: Yes Wet Space: No Addition: No Conversion: No

### Floor 2 - Garage

**Dimensions:** 20'2" x 9'6"

Area: 193 sq. ft

Counted as Living Area: No

Heated: No Finished: No Enclosed: Yes Contiguous: Yes Permitted: Yes Wet Space: No Addition: No Conversion: No

# 12 Floor 2 - Entry

Dimensions: 3'3" x 3'0"

Area: 30 sq. ft

**Counted as Living Area:** 

Yes

Heated: Yes Finished: Yes Enclosed: Yes Contiguous:

Yes

Permitted: Yes Wet Space: No Addition: No Conversion: No

### Floor 2 - Entry

Dimensions: 4'10" x 14'6"

Area: 70 sq. ft

Counted as Living Area:

Yes

Heated: Yes Finished: Yes Enclosed: Yes Contiguous:

Yes

Permitted: Yes Wet Space: No Addition: No Conversion: No

## 4 Floor 2 - Living Room

Dimensions: 13'7" x 21'9"

Area: 296 sq. ft

Counted as Living Area:

Yes

Heated: Yes Finished: Yes Enclosed: Yes Contiguous:

Yes

Permitted: Yes Wet Space: No Addition: No Conversion: No