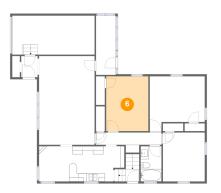

### 6 Floor 2 - Bedroom

**Dimensions**: 10'4" x 13'5" **Area**: 139 sq. ft

Counted as Living Area:

Yes

Heated: Yes Finished: Yes Enclosed: Yes Contiguous:

Yes

Permitted: Yes Wet Space: No Addition: No Conversion: No