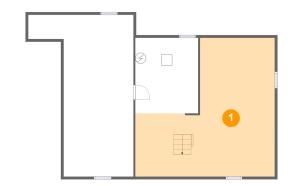

#### 1 Floor 1 - Basement

Dimensions: 25'11" x 25'8"

Area: 497 sq. ft

Counted as Living Area: No

Heated: Yes Finished: No Enclosed: Yes Contiguous: Yes Permitted: Yes Wet Space: No Addition: No Conversion: No