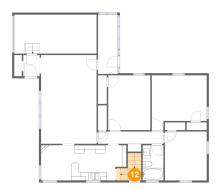

# 12 Floor 2 - Entry

Dimensions: 3'3" x 3'0"

Area: 30 sq. ft

**Counted as Living Area:** 

Yes

Heated: Yes Finished: Yes Enclosed: Yes Contiguous:

Yes

Permitted: Yes Wet Space: No Addition: No Conversion: No