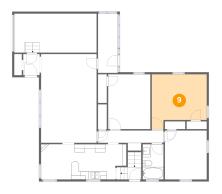

## Floor 2 - Primary Bedroom

**Dimensions**: 13'6" x 13'5" **Area**: 157 sq. ft

Counted as Living Area:

Yes

Heated: Yes Finished: Yes Enclosed: Yes Contiguous:

Yes

Permitted: Yes Wet Space: No Addition: No Conversion: No