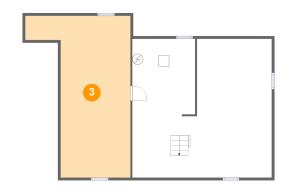

# 3 Floor 1 - Storage

**Dimensions**: 19'6" x 29'11"

Area: 418 sq. ft

Counted as Living Area: No

Heated: No Finished: No Enclosed: No Contiguous: Yes Permitted: Yes Wet Space: No Addition: No Conversion: No