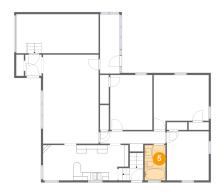

# 12 Floor 2 - Entry

Dimensions: 3'3" x 3'0"

Area: 30 sq. ft

**Counted as Living Area:** 

Yes

Heated: Yes Finished: Yes Enclosed: Yes Contiguous:

Yes

Permitted: Yes Wet Space: No Addition: No Conversion: No