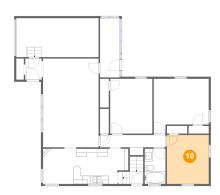

#### Floor 2 - Bedroom

Dimensions: 10'3" x 12'0"

Area: 123 sq. ft

Counted as Living Area:

Yes

Heated: Yes Finished: Yes Enclosed: Yes Contiguous:

Yes

Permitted: Yes Wet Space: No Addition: No Conversion: No