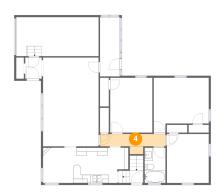

### 4 Floor 2 - Hall

**Dimensions**: 16'0" x 4'11"

Area: 55 sq. ft

Counted as Living Area:

Yes

Heated: Yes Finished: Yes Enclosed: Yes

Contiguous:

Yes

Permitted: Yes Wet Space: No Addition: No Conversion: No