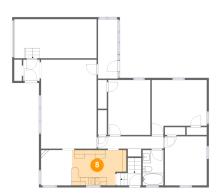

#### Floor 2 - Kitchen

Dimensions: 13'4" x 8'8"

**Area:** 106 sq. ft

Counted as Living Area:

Yes

Heated: Yes Finished: Yes Enclosed: Yes Contiguous: Yes

Permitted: Yes Wet Space: No Addition: No Conversion: No