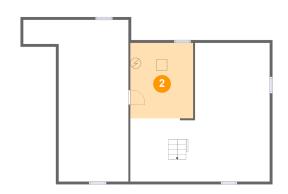

#### Ploor 1 - Electrical Room

Dimensions: 11'8" x 14'0"

Area: 163 sq. ft

Counted as Living Area: No

Heated: No Finished: No Enclosed: Yes Contiguous: Yes Permitted: Yes Wet Space: No Addition: No Conversion: No