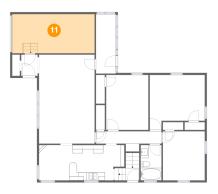

### Floor 2 - Garage

**Dimensions:** 20'2" x 9'6"

Area: 193 sq. ft

Counted as Living Area: No

Heated: No Finished: No Enclosed: Yes Contiguous: Yes Permitted: Yes Wet Space: No Addition: No Conversion: No