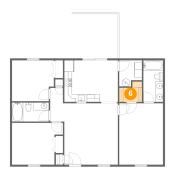

6 Floor 1 - W.I.C.

**Dimensions:** 5'11" x 5'4"

Area: 26 sq. ft

Counted as living area: Yes

Heated: Yes Finished: Yes Enclosed: Yes Contiguous: Yes Permitted: Yes Wet space: No Addition: No Conversion: No