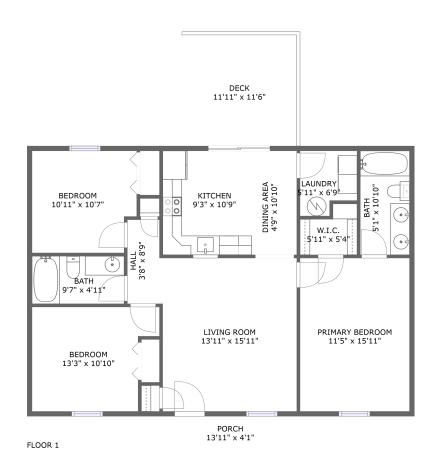

#### **Room dimensions**

Floor 1 Total sqft: 1325 Living area: 1130

| #  |                 | Dimensions     | sqft       | Counted as living area |
|----|-----------------|----------------|------------|------------------------|
| 1  | Bath            | 9'7" x 4'11"   | 47 sq. ft  | Yes                    |
| 2  | Bedroom         | 13'3" x 10'10" | 127 sq. ft | Yes                    |
| 3  | Primary Bedroom | 11'5" x 15'11" | 182 sq. ft | Yes                    |
| 4  | Porch           | 13'11" x 4'1"  | 57 sq. ft  | No                     |
| 5  | Bedroom         | 10'11" x 10'7" | 111 sq. ft | Yes                    |
| 6  | W.I.C.          | 5'11" x 5'4"   | 26 sq. ft  | Yes                    |
| 7  | Deck            | 11'11" x 11'6" | 138 sq. ft | No                     |
| 8  | Dining Area     | 4'9" x 10'10"  | 51 sq. ft  | Yes                    |
| 9  | Laundry         | 5'11" x 6'9"   | 36 sq. ft  | Yes                    |
| 10 | Kitchen         | 9'3" x 10'9"   | 101 sq. ft | Yes                    |
| 11 | Hall            | 3'8" x 8'9"    | 31 sq. ft  | Yes                    |

| #  |             | Dimensions      | sqft       | Counted as living area |
|----|-------------|-----------------|------------|------------------------|
| 12 | Living Room | 13'11" x 15'11" | 222 sq. ft | Yes                    |
| 13 | Bath        | 5'1" x 10'10"   | 55 sq. ft  | Yes                    |