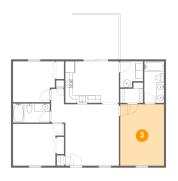

# Floor 1 - Primary Bedroom

Dimensions: 11'5" x 15'11"

Area: 182 sq. ft

Counted as living area: Yes

Heated: Yes Finished: Yes Enclosed: Yes Contiguous: Yes Permitted: Yes Wet space: No Addition: No Conversion: No