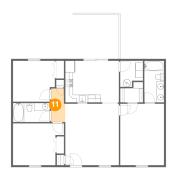

### Floor 1 - Kitchen

**Dimensions:** 9'3" x 10'9"

Area: 101 sq. ft

Counted as living area: Yes

Heated: Yes Finished: Yes Enclosed: Yes Contiguous: Yes Permitted: Yes Wet space: No Addition: No Conversion: No

Heated: Yes