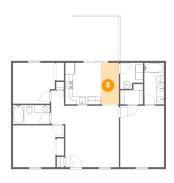

# 1 - Bath

Dimensions: 9'7" x 4'11"

Area: 47 sq. ft

Counted as living area: Yes

Heated: Yes Finished: Yes Enclosed: Yes Contiguous: Yes Permitted: Yes Wet space: Yes Addition: No Conversion: No