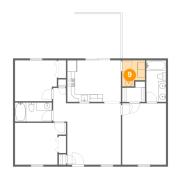

# Floor 1 - Deck

**Dimensions:** 11'11" x 11'6"

Area: 138 sq. ft

Counted as living area: No

Heated: No Finished: Yes Enclosed: No Contiguous: Yes Permitted: Yes Wet space: No Addition: No Conversion: No