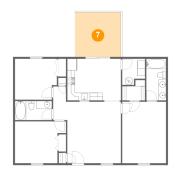

# 4 Floor 1 - Porch

Dimensions: 13'11" x 4'1"

Area: 57 sq. ft

Counted as living area: No

Heated: No Finished: Yes Enclosed: No Contiguous: Yes Permitted: Yes Wet space: No Addition: No Conversion: No