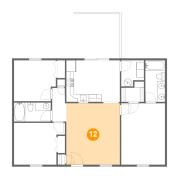

# Floor 1 - Living Room

Dimensions: 13'11" x 15'11"

Area: 222 sq. ft

Counted as living area: Yes

Heated: Yes Finished: Yes Enclosed: Yes Contiguous: Yes Permitted: Yes Wet space: No Addition: No Conversion: No