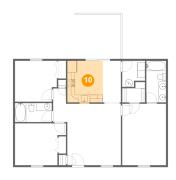

# <sup>10</sup> Floor 1 - Bath

**Dimensions:** 5'1" x 10'10"

Area: 55 sq. ft

Counted as living area: Yes

Heated: Yes Finished: Yes Enclosed: Yes Contiguous: Yes Permitted: Yes Wet space: Yes Addition: No Conversion: No