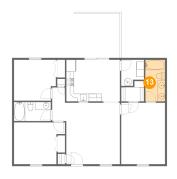

# <sup>10</sup> Floor 1 - Bath

**Dimensions:** 5'1" x 10'10"

Area: 55 sq. ft

Counted as living area: Yes

Heated: Yes Finished: Yes Enclosed: Yes Contiguous: Yes Permitted: Yes Wet space: Yes Addition: No Conversion: No