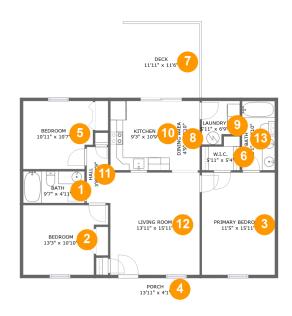

#### **Room dimensions**

Floor 1 Total sqft: 1325 Living area: 1130

| #  |                 | Dimensions     | sqft       | Counted as living area |
|----|-----------------|----------------|------------|------------------------|
| 1  | Bath            | 9'7" x 4'11"   | 47 sq. ft  | Yes                    |
| 2  | Bedroom         | 13'3" x 10'10" | 127 sq. ft | Yes                    |
| 3  | Primary Bedroom | 11'5" x 15'11" | 182 sq. ft | Yes                    |
| 4  | Porch           | 13'11" x 4'1"  | 57 sq. ft  | No                     |
| 5  | Bedroom         | 10'11" x 10'7" | 111 sq. ft | Yes                    |
| 6  | W.I.C.          | 5'11" x 5'4"   | 26 sq. ft  | Yes                    |
| 7  | Deck            | 11'11" x 11'6" | 138 sq. ft | No                     |
| 8  | Dining Area     | 4'9" x 10'10"  | 51 sq. ft  | Yes                    |
| 9  | Laundry         | 5'11" x 6'9"   | 36 sq. ft  | Yes                    |
| 10 | Kitchen         | 9'3" x 10'9"   | 101 sq. ft | Yes                    |
| 11 | Hall            | 3'8" x 8'9"    | 31 sq. ft  | Yes                    |

| #  |             | Dimensions      | sqft       | Counted as living area |
|----|-------------|-----------------|------------|------------------------|
| 12 | Living Room | 13'11" x 15'11" | 222 sq. ft | Yes                    |
| 13 | Bath        | 5'1" x 10'10"   | 55 sq. ft  | Yes                    |