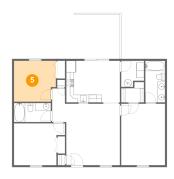

#### 5 Floor 1 - Bedroom

**Dimensions:** 10'11" x 10'7"

**Area:** 111 sq. ft

Counted as living area: Yes

Heated: Yes Finished: Yes Enclosed: Yes Contiguous: Yes Permitted: Yes Wet space: No Addition: No Conversion: No