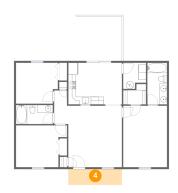

# 4 Floor 1 - Porch

Dimensions: 13'11" x 4'1"

Area: 57 sq. ft

Counted as living area: No

Heated: No Finished: Yes Enclosed: No Contiguous: Yes Permitted: Yes Wet space: No Addition: No Conversion: No