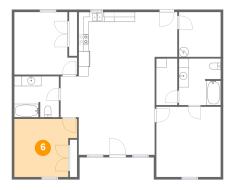

### 6 Floor 1 - Bedroom

**Dimensions**: 12'9" x 11'10"

**Area:** 136 sq. ft

Counted as Living Area:

Yes

Heated: Yes Finished: Yes Enclosed: Yes Contiguous:

Yes

Permitted: Yes Wet Space: No Addition: No Conversion: No