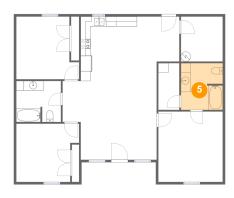

### 6 Floor 1 - Bedroom

**Dimensions**: 12'9" x 11'10"

**Area:** 136 sq. ft

Counted as Living Area:

Yes

Heated: Yes Finished: Yes Enclosed: Yes Contiguous:

Yes

Permitted: Yes Wet Space: No Addition: No Conversion: No