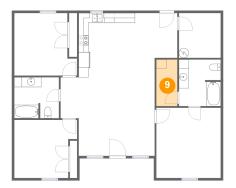

# Floor 1 - Dining Area

**Dimensions:** 8'7" x 13'0"

Area: 94 sq. ft

Counted as Living Area:

Yes

Heated: Yes Finished: Yes Enclosed: Yes Contiguous:

Yes

Permitted: Yes Wet Space: No Addition: No Conversion: No