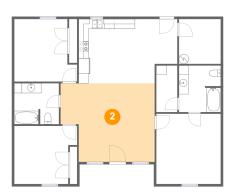

### 3 Floor 1 - Kitchen

**Dimensions**: 11'5" x 13'0" **Area**: 149 sq. ft

Counted as Living Area:

Yes

Heated: Yes Finished: Yes Enclosed: Yes Contiguous:

Yes

Permitted: Yes Wet Space: No Addition: No Conversion: No