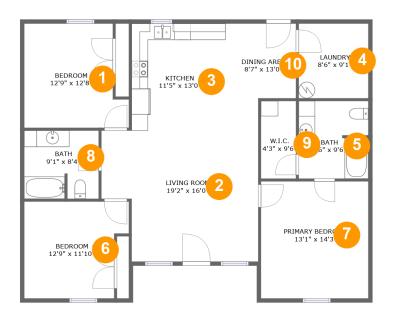

#### **Room Dimensions**

Floor 1 Total sqft: 1414 Living area: 1414

| #  | Room name       | Dimensions     | Area (sqft) | Counted as Living Area |
|----|-----------------|----------------|-------------|------------------------|
| 1  | Bedroom         | 12'9" x 12'8"  | 144 sq. ft  | Yes                    |
| 2  | Living Room     | 19'2" x 16'0"  | 277 sq. ft  | Yes                    |
| 3  | Kitchen         | 11'5" x 13'0"  | 149 sq. ft  | Yes                    |
| 4  | Laundry         | 8'6" x 9'1"    | 77 sq. ft   | Yes                    |
| 5  | Bath            | 8'6" x 9'6"    | 79 sq. ft   | Yes                    |
| 6  | Bedroom         | 12'9" x 11'10" | 136 sq. ft  | Yes                    |
| 7  | Primary Bedroom | 13'1" x 14'3"  | 187 sq. ft  | Yes                    |
| 8  | Bath            | 9'1" x 8'4"    | 74 sq. ft   | Yes                    |
| 9  | W.i.c.          | 4'3" x 9'6"    | 40 sq. ft   | Yes                    |
| 10 | Dining Area     | 8'7" x 13'0"   | 94 sq. ft   | Yes                    |

### 1 - Bedroom

**Dimensions**: 12'9" x 12'8" **Area**: 144 sq. ft

Counted as Living Area:

Yes

Heated: Yes Finished: Yes Enclosed: Yes Contiguous:

Yes

Permitted: Yes Wet Space: No Addition: No Conversion: No