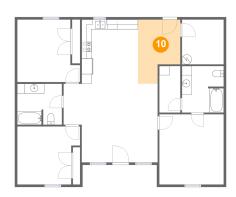

# Floor 1 - Dining Area

**Dimensions:** 8'7" x 13'0"

Area: 94 sq. ft

Counted as Living Area:

Yes

Heated: Yes Finished: Yes Enclosed: Yes Contiguous:

Yes

Permitted: Yes Wet Space: No Addition: No Conversion: No