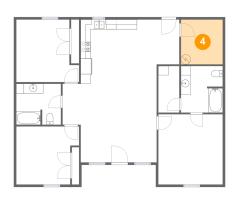

### 5 Floor 1 - Bath

Dimensions: 8'6" x 9'6"

Area: 79 sq. ft

Counted as Living Area:

Yes

Heated: Yes Finished: Yes Enclosed: Yes Contiguous: Yes

Permitted: Yes Wet Space: Yes Addition: No Conversion: No