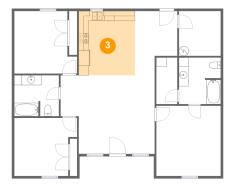

## Floor 1 - Laundry

Dimensions: 8'6" x 9'1"

Area: 77 sq. ft

Counted as Living Area:

Yes

Heated: Yes Finished: Yes Enclosed: Yes Contiguous:

Yes

Permitted: Yes Wet Space: No Addition: No Conversion: No