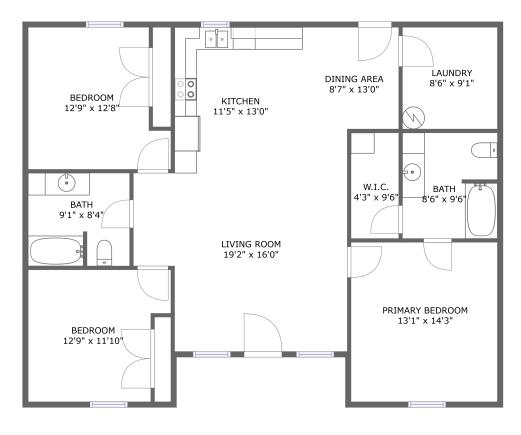

#### **Room Dimensions**

Floor 1 Total sqft: 1414 Living area: 1414

| #  | Room name       | Dimensions     | Area (sqft) | Counted as Living Area |
|----|-----------------|----------------|-------------|------------------------|
| 1  | Bedroom         | 12'9" x 12'8"  | 144 sq. ft  | Yes                    |
| 2  | Living Room     | 19'2" x 16'0"  | 277 sq. ft  | Yes                    |
| 3  | Kitchen         | 11'5" x 13'0"  | 149 sq. ft  | Yes                    |
| 4  | Laundry         | 8'6" x 9'1"    | 77 sq. ft   | Yes                    |
| 5  | Bath            | 8'6" x 9'6"    | 79 sq. ft   | Yes                    |
| 6  | Bedroom         | 12'9" x 11'10" | 136 sq. ft  | Yes                    |
| 7  | Primary Bedroom | 13'1" x 14'3"  | 187 sq. ft  | Yes                    |
| 8  | Bath            | 9'1" x 8'4"    | 74 sq. ft   | Yes                    |
| 9  | W.i.c.          | 4'3" x 9'6"    | 40 sq. ft   | Yes                    |
| 10 | Dining Area     | 8'7" x 13'0"   | 94 sq. ft   | Yes                    |