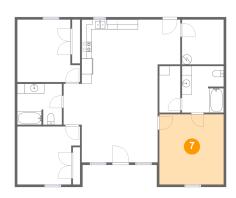

## Floor 1 - Primary Bedroom

Dimensions: 13'1" x 14'3"

Area: 187 sq. ft

Counted as Living Area:

Yes

Heated: Yes Finished: Yes

Enclosed: Yes Contiguous:

Yes

Permitted: Yes Wet Space: No Addition: No Conversion: No