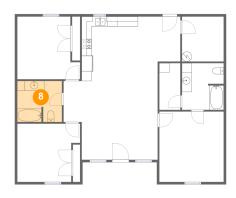

### Floor 1 - Bath

Dimensions: 9'1" x 8'4"

Area: 74 sq. ft

Counted as Living Area:

Yes

Heated: Yes Finished: Yes Enclosed: Yes Contiguous:

Yes
Permitted: Yes
Wet Space: Yes

Wet Space: Yes Addition: No Conversion: No