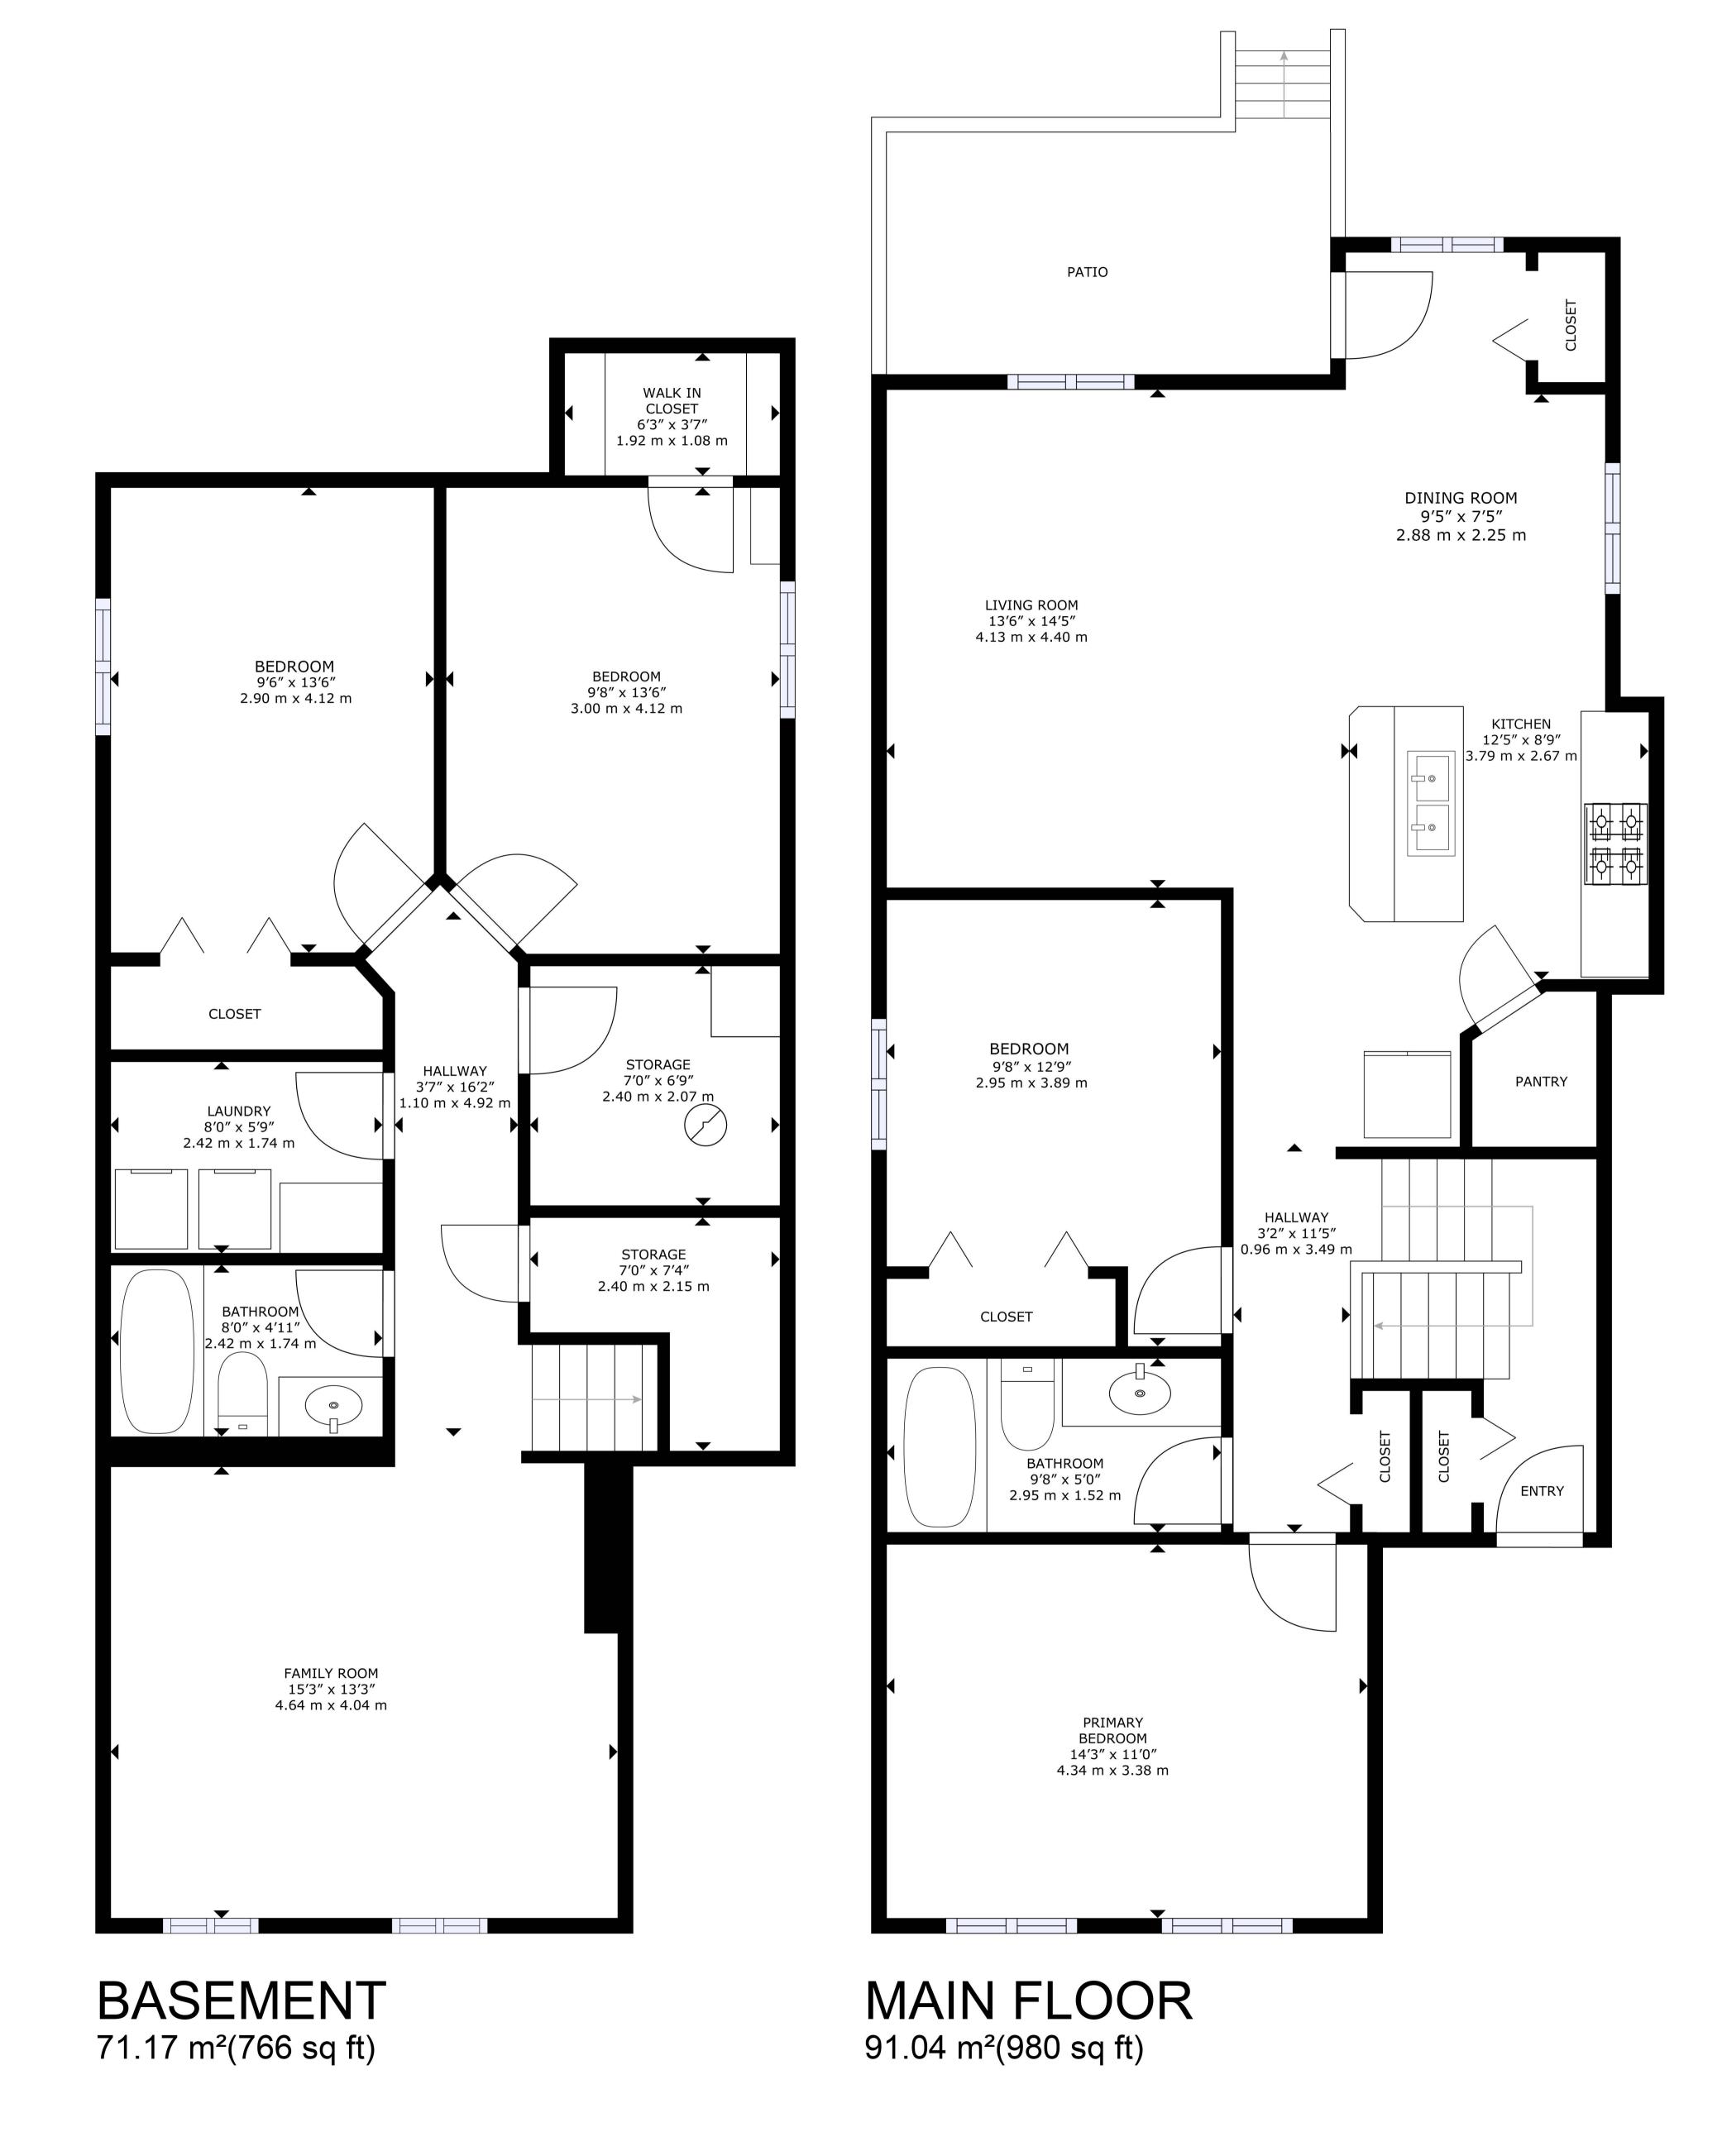

#### Floor Area Totals

|                             | Level | Metric (m <sup>2</sup> ) | Imperial (ft <sup>2</sup> ) |  |  |
|-----------------------------|-------|--------------------------|-----------------------------|--|--|
| Main Floor                  | 1     | 91.04                    | 979.92                      |  |  |
| Basement                    | В     | 71.17                    | 766.11                      |  |  |
| Total Above Ground RMS Area |       | 91.04                    | 979.92                      |  |  |

### **Room Dimensions**

|                 | Level | Metric (m)  | ric (m) Imperial |                |  |
|-----------------|-------|-------------|------------------|----------------|--|
| Living Room     | 1     | 4.13 x 4.40 |                  | 13'7" x 14'5"  |  |
| Dining Room     | 1     | 2.88 x 2.25 |                  | 9'5" x 7'5"    |  |
| Kitchen         | 1     | 3.79 x 2.67 |                  | 12'5" x 8'9"   |  |
| Laundry Room    | В     | 2.42 x 1.74 |                  | 7'11" x 5'9"   |  |
| Primary Bedroom | 1     | 4.34 x 3.38 |                  | 14'3" x 11'1"  |  |
| Bedroom 2       | 1     | 2.95 x 3.89 |                  | 9'8" x 12'9"   |  |
| Bedroom 3       | В     | 2.90 x 4.12 |                  | 9'6" x 13'6"   |  |
| Bedroom 4       | В     | 3.00 x 4.12 |                  | 9'10" x 13'6"  |  |
| Family Room     | В     | 4.64 x 4.04 |                  | 15'3" x 13'3"  |  |
| Garage Door     |       | 4.80 x 2.10 |                  | 15'9" x 6'11"  |  |
| Garage          |       | 5.77 x 5.88 |                  | 18'11" x 19'3" |  |

### **Bathroom Count**

|            | Level | Pieces |
|------------|-------|--------|
| Bathroom 1 | 1     | 4      |
| Bathroom 2 | В     | 4      |