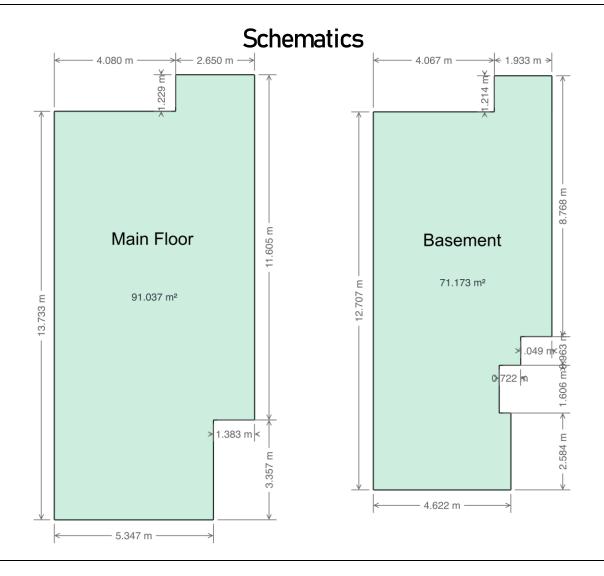

#### Floor Area Totals

|                             | Level | Metric (m <sup>2</sup> ) | Imperial (ft <sup>2</sup> ) |  |  |
|-----------------------------|-------|--------------------------|-----------------------------|--|--|
| Main Floor                  | 1     | 91.04                    | 979.92                      |  |  |
| Basement                    | В     | 71.17                    | 766.11                      |  |  |
| Total Above Ground RMS Area |       | 91.04                    | 979.92                      |  |  |

### **Room Dimensions**

|                 | Level | Metric (m)  | ric (m) Imperial |                |  |
|-----------------|-------|-------------|------------------|----------------|--|
| Living Room     | 1     | 4.13 x 4.40 |                  | 13'7" x 14'5"  |  |
| Dining Room     | 1     | 2.88 x 2.25 |                  | 9'5" x 7'5"    |  |
| Kitchen         | 1     | 3.79 x 2.67 |                  | 12'5" x 8'9"   |  |
| Laundry Room    | В     | 2.42 x 1.74 |                  | 7'11" x 5'9"   |  |
| Primary Bedroom | 1     | 4.34 x 3.38 |                  | 14'3" x 11'1"  |  |
| Bedroom 2       | 1     | 2.95 x 3.89 |                  | 9'8" x 12'9"   |  |
| Bedroom 3       | В     | 2.90 x 4.12 |                  | 9'6" x 13'6"   |  |
| Bedroom 4       | В     | 3.00 x 4.12 |                  | 9'10" x 13'6"  |  |
| Family Room     | В     | 4.64 x 4.04 |                  | 15'3" x 13'3"  |  |
| Garage Door     |       | 4.80 x 2.10 |                  | 15'9" x 6'11"  |  |
| Garage          |       | 5.77 x 5.88 |                  | 18'11" x 19'3" |  |