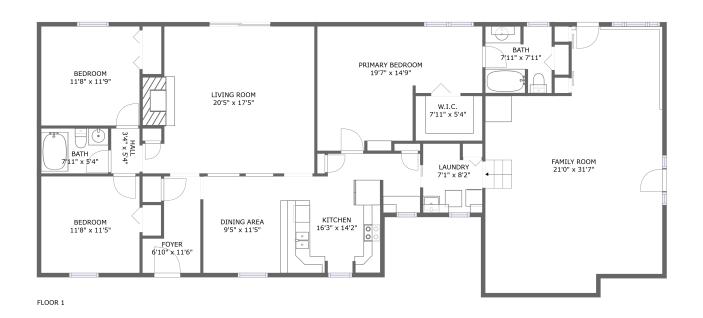

#### **Room Dimensions**

Floor 1 Total sqft: 2210 Living area: 2210

| #  | Room name       | Dimensions    | Area (sqft) | Counted as Living Area |
|----|-----------------|---------------|-------------|------------------------|
| 1  | Hall            | 3'4" x 5'4"   | 18 sq. ft   | Yes                    |
| 2  | Dining Area     | 9'5" x 11'5"  | 111 sq. ft  | Yes                    |
| 3  | Bedroom         | 11'8" x 11'5" | 134 sq. ft  | Yes                    |
| 4  | Foyer           | 6'10" x 11'6" | 60 sq. ft   | Yes                    |
| 5  | Bath            | 7'11" x 5'4"  | 42 sq. ft   | Yes                    |
| 6  | Bedroom         | 11'8" x 11'9" | 137 sq. ft  | Yes                    |
| 7  | Laundry         | 7'1" x 8'2"   | 53 sq. ft   | Yes                    |
| 8  | Primary Bedroom | 19'7" x 14'9" | 229 sq. ft  | Yes                    |
| 9  | Kitchen         | 16'3" x 14'2" | 181 sq. ft  | Yes                    |
| 10 | W.i.c.          | 7'11" x 5'4"  | 42 sq. ft   | Yes                    |
| 11 | Bath            | 7'11" x 7'11" | 61 sq. ft   | Yes                    |

| #  | <b>‡</b> | Room name   | Dimensions    | Area (sqft) | Counted as Living Area |
|----|----------|-------------|---------------|-------------|------------------------|
| 1: | 2        | Living Room | 20'5" x 17'5" | 335 sq. ft  | Yes                    |
| 1: | 3        | Family Room | 21'0" x 31'7" | 562 sq. ft  | Yes                    |

### • Floor 1 - Hall

Dimensions: 3'4" x 5'4" Area: 18 sq. ft

Counted as Living Area:

Yes

Heated: Yes Finished: Yes Enclosed: Yes Contiguous:

Yes

Permitted: Yes Wet Space: No Addition: No Conversion: No

## 2 Floor 1 - Dining Area

**Dimensions**: 9'5" x 11'5"

Area: 111 sq. ft

Counted as Living Area:

Yes

Heated: Yes Finished: Yes Enclosed: Yes Contiguous:

Yes

Permitted: Yes Wet Space: No Addition: No Conversion: No

3 Floor 1 - Bedroom

**Dimensions**: 11'8" x 11'5" **Area**: 134 sq. ft

Counted as Living Area:

Yes

Heated: Yes Finished: Yes Enclosed: Yes Contiguous:

Yes

Permitted: Yes Wet Space: No Addition: No Conversion: No

## 4 Floor 1 - Foyer

Dimensions: 6'10" x 11'6"

Area: 60 sq. ft

Counted as Living Area:

Yes

Heated: Yes Finished: Yes Enclosed: Yes Contiguous:

Yes

Permitted: Yes Wet Space: No Addition: No Conversion: No

#### 5 Floor 1 - Bath

Dimensions: 7'11" x 5'4"

Area: 42 sq. ft

Counted as Living Area:

Yes

Heated: Yes Finished: Yes Enclosed: Yes Contiguous: Yes

Permitted: Yes Wet Space: Yes Addition: No Conversion: No

6 Floor 1 - Bedroom

**Dimensions**: 11'8" x 11'9" **Area**: 137 sq. ft

Counted as Living Area:

Yes

Heated: Yes Finished: Yes Enclosed: Yes Contiguous:

Yes

Permitted: Yes Wet Space: No Addition: No Conversion: No

## Floor 1 - Laundry

Dimensions: 7'1" x 8'2"

Area: 53 sq. ft

Counted as Living Area:

Yes

Heated: Yes Finished: Yes Enclosed: Yes Contiguous:

Yes

Permitted: Yes Wet Space: No Addition: No Conversion: No

### Floor 1 - Primary Bedroom

**Dimensions:** 19'7" x 14'9"

Area: 229 sq. ft

Counted as Living Area:

Yes

Heated: Yes Finished: Yes Enclosed: Yes Contiguous:

Yes

Permitted: Yes Wet Space: No Addition: No Conversion: No

Dimensions: 16'3" x 14'2"

Area: 181 sq. ft

Counted as Living Area:

Yes

Heated: Yes Finished: Yes Enclosed: Yes Contiguous:

Yes

Permitted: Yes Wet Space: No Addition: No Conversion: No

#### Floor 1 - W.i.c.

Dimensions: 7'11" x 5'4"

Area: 42 sq. ft

Counted as Living Area:

Yes

Heated: Yes Finished: Yes Enclosed: Yes Contiguous:

Yes

Permitted: Yes Wet Space: No Addition: No Conversion: No

#### Floor 1 - Bath

Dimensions: 7'11" x 7'11"

Area: 61 sq. ft

Counted as Living Area:

Yes

Heated: Yes Finished: Yes Enclosed: Yes Contiguous:

Yes

Permitted: Yes Wet Space: Yes Addition: No Conversion: No

## 12 Floor 1 - Living Room

**Dimensions**: 20'5" x 17'5" **Area**: 335 sq. ft

Counted as Living Area:

Yes

Heated: Yes Finished: Yes Enclosed: Yes Contiguous:

Yes

Permitted: Yes Wet Space: No Addition: No Conversion: No

### Floor 1 - Family Room

**Dimensions**: 21'0" x 31'7"

**Area:** 562 sq. ft

Counted as Living Area:

Yes

Heated: Yes Finished: Yes Enclosed: Yes Contiguous:

Yes

Permitted: Yes Wet Space: No Addition: No Conversion: No