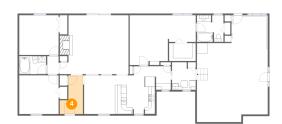

3 Floor 1 - Bedroom

**Dimensions**: 11'8" x 11'5" **Area**: 134 sq. ft

Counted as Living Area:

Yes

Heated: Yes Finished: Yes Enclosed: Yes Contiguous:

Yes

Permitted: Yes Wet Space: No Addition: No Conversion: No