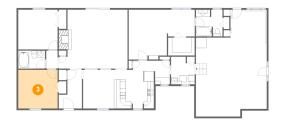

3 Floor 1 - Bedroom

**Dimensions**: 11'8" x 11'5" **Area**: 134 sq. ft

Counted as Living Area:

Yes

Heated: Yes Finished: Yes Enclosed: Yes Contiguous:

Yes

Permitted: Yes Wet Space: No Addition: No Conversion: No