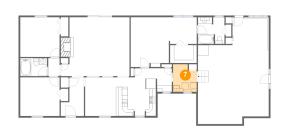

## Floor 1 - Laundry

Dimensions: 7'1" x 8'2"

Area: 53 sq. ft

Counted as Living Area:

Yes

Heated: Yes Finished: Yes Enclosed: Yes Contiguous:

Yes

Permitted: Yes Wet Space: No Addition: No Conversion: No