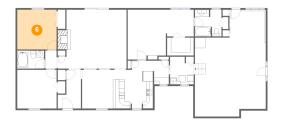

3 Floor 1 - Bedroom

**Dimensions**: 11'8" x 11'5" **Area**: 134 sq. ft

Counted as Living Area:

Yes

Heated: Yes Finished: Yes Enclosed: Yes Contiguous:

Yes

Permitted: Yes Wet Space: No Addition: No Conversion: No