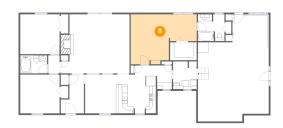

## 12 Floor 1 - Living Room

**Dimensions**: 20'5" x 17'5" **Area**: 335 sq. ft

Counted as Living Area:

Yes

Heated: Yes Finished: Yes Enclosed: Yes Contiguous:

Yes

Permitted: Yes Wet Space: No Addition: No Conversion: No