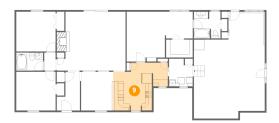

### Floor 1 - Family Room

**Dimensions**: 21'0" x 31'7"

**Area:** 562 sq. ft

Counted as Living Area:

Yes

Heated: Yes Finished: Yes Enclosed: Yes Contiguous:

Yes

Permitted: Yes Wet Space: No Addition: No Conversion: No