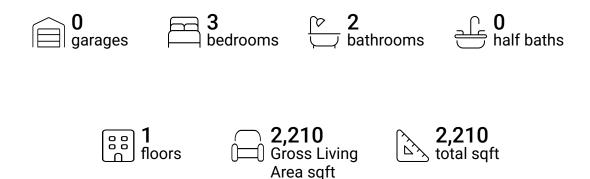

#### **Property Summary**







#### **Room Dimensions**

Floor 1 Total sqft: 2210 Living area: 2210

| #  | Room name       | Dimensions    | Area (sqft) | Counted as Living Area |
|----|-----------------|---------------|-------------|------------------------|
| 1  | Hall            | 3'4" x 5'4"   | 18 sq. ft   | Yes                    |
| 2  | Dining Area     | 9'5" x 11'5"  | 111 sq. ft  | Yes                    |
| 3  | Bedroom         | 11'8" x 11'5" | 134 sq. ft  | Yes                    |
| 4  | Foyer           | 6'10" x 11'6" | 60 sq. ft   | Yes                    |
| 5  | Bath            | 7'11" x 5'4"  | 42 sq. ft   | Yes                    |
| 6  | Bedroom         | 11'8" x 11'9" | 137 sq. ft  | Yes                    |
| 7  | Laundry         | 7'1" x 8'2"   | 53 sq. ft   | Yes                    |
| 8