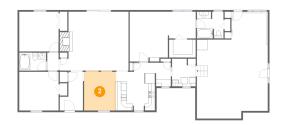

3 Floor 1 - Bedroom

**Dimensions**: 11'8" x 11'5" **Area**: 134 sq. ft

Counted as Living Area:

Yes

Heated: Yes Finished: Yes Enclosed: Yes Contiguous:

Yes

Permitted: Yes Wet Space: No Addition: No Conversion: No