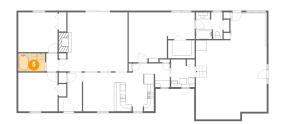

3 Floor 1 - Bedroom

**Dimensions**: 11'8" x 11'5" **Area**: 134 sq. ft

Counted as Living Area:

Yes

Heated: Yes Finished: Yes Enclosed: Yes Contiguous:

Yes

Permitted: Yes Wet Space: No Addition: No Conversion: No