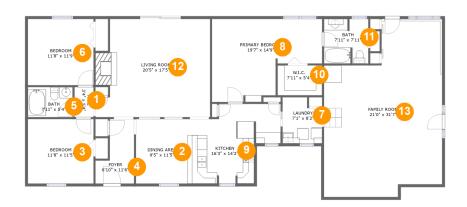

#### **Room Dimensions**

Floor 1 Total sqft: 2210 Living area: 2210

| #  | Room name       | Dimensions    | Area (sqft) | Counted as Living Area |
|----|-----------------|---------------|-------------|------------------------|
| 1  | Hall            | 3'4" x 5'4"   | 18 sq. ft   | Yes                    |
| 2  | Dining Area     | 9'5" x 11'5"  | 111 sq. ft  | Yes                    |
| 3  | Bedroom         | 11'8" x 11'5" | 134 sq. ft  | Yes                    |
| 4  | Foyer           | 6'10" x 11'6" | 60 sq. ft   | Yes                    |
| 5  | Bath            | 7'11" x 5'4"  | 42 sq. ft   | Yes                    |
| 6  | Bedroom         | 11'8" x 11'9" | 137 sq. ft  | Yes                    |
| 7  | Laundry         | 7'1" x 8'2"   | 53 sq. ft   | Yes                    |
| 8  | Primary Bedroom | 19'7" x 14'9" | 229 sq. ft  | Yes                    |
| 9  | Kitchen         | 16'3" x 14'2" | 181 sq. ft  | Yes                    |
| 10 | W.i.c.          | 7'11" x 5'4"  | 42 sq. ft   | Yes                    |
| 11 | Bath            | 7'11" x 7'11" | 61 sq. ft   | Yes                    |

| #  | <b>‡</b> | Room name   | Dimensions    | Area (sqft) | Counted as Living Area |
|----|----------|-------------|---------------|-------------|------------------------|
| 1: | 2        | Living Room | 20'5" x 17'5" | 335 sq. ft  | Yes                    |
| 1: | 3        | Family Room | 21'0" x 31'7" | 562 sq. ft  | Yes                    |