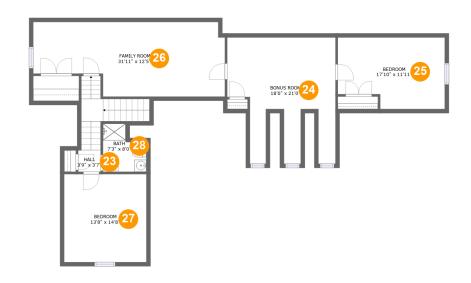

#### **Room dimensions**

Floor 2 Total sqft: 1451 Living area: 1196

| #  |             | Dimensions      | sqft       | Counted as living area |
|----|-------------|-----------------|------------|------------------------|
| 23 | Hall        | 3'9" x 3'7"     | 83 sq. ft  | Yes                    |
| 24 | Bonus Room  | 18'0" x 21'0"   | 282 sq. ft | Yes                    |
| 25 | Bedroom     | 17'10" x 11'11" | 194 sq. ft | Yes                    |
| 26 | Family Room | 31'11" x 12'5"  | 267 sq. ft | Yes                    |
| 27 | Bedroom     | 13'8" x 14'8"   | 121 sq. ft | Yes                    |
| 28 | Bath        | 7'3" x 8'0"     | 47 sq. ft  | Yes                    |