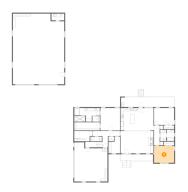

### Floor 1 - Living Room

Dimensions: 22'7" x 15'4"

**Area:** 346 sq. ft

Counted as living area: Yes

Heated: Yes Finished: Yes Enclosed: Yes Contiguous: Yes Permitted: Yes Wet space: No Addition: No Conversion: No