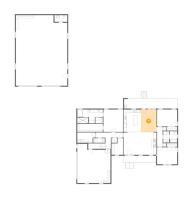

### Floor 1 - Living Room

Dimensions: 22'7" x 15'4"

**Area:** 346 sq. ft

Counted as living area: Yes

Heated: Yes Finished: Yes Enclosed: Yes Contiguous: Yes Permitted: Yes Wet space: No Addition: No Conversion: No