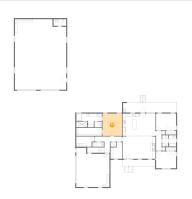

### Floor 1 - Primary Bedroom

**Dimensions:** 13'5" x 15'4"

Area: 205 sq. ft

Counted as living area: Yes

Heated: Yes Finished: Yes Enclosed: Yes Contiguous: Yes Permitted: Yes Wet space: No Addition: No Conversion: No