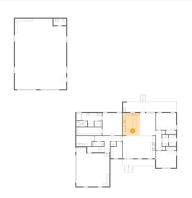

## 4 Floor 1 - Primary Bath

Dimensions: 17'7" x 9'4" Area: 138 sq. ft

Counted as living area: Yes

Heated: Yes Finished: Yes Enclosed: Yes Contiguous: Yes Permitted: Yes Wet space: Yes Addition: No Conversion: No