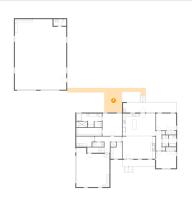

### Floor 1 - Hall

**Dimensions:** 18'7" x 11'2"

Area: 138 sq. ft

Counted as living area: Yes

Heated: Yes Finished: Yes Enclosed: Yes Contiguous: Yes Permitted: Yes Wet space: No Addition: No Conversion: No