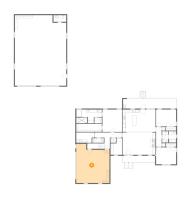

### Floor 1 - Living Room

Dimensions: 22'7" x 15'4"

**Area:** 346 sq. ft

Counted as living area: Yes

Heated: Yes Finished: Yes Enclosed: Yes Contiguous: Yes Permitted: Yes Wet space: No Addition: No Conversion: No