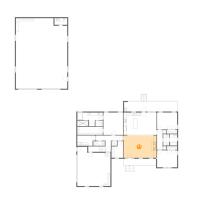

### Ploor 1 - Kitchen

**Dimensions:** 11'11" x 15'4"

Area: 182 sq. ft

Counted as living area: Yes