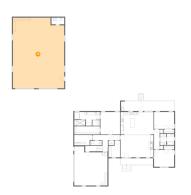

## Floor 1 - Garage

Dimensions: 35'2" x 48'4"

Area: 1653 sq. ft

Counted as living area: No

Heated: No Finished: No Enclosed: Yes Contiguous: Yes Permitted: Yes Wet space: No Addition: No Conversion: No