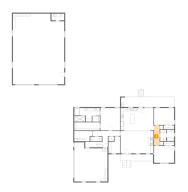

#### Ploor 1 - Bedroom

**Dimensions:** 13'9" x 11'7"

**Area:** 159 sq. ft

Counted as living area: Yes

Heated: Yes Finished: Yes Enclosed: Yes Contiguous: Yes Permitted: Yes Wet space: No Addition: No Conversion: No