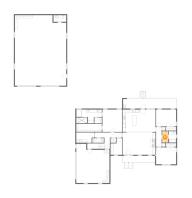

#### Floor 1 - Bath

Dimensions: 4'1" x 7'10"

Area: 32 sq. ft

Counted as living area: Yes