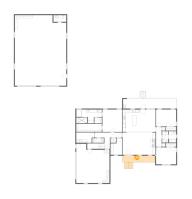

## 4 Floor 1 - Primary Bath

Dimensions: 17'7" x 9'4" Area: 138 sq. ft

Counted as living area: Yes

Heated: Yes Finished: Yes Enclosed: Yes Contiguous: Yes Permitted: Yes Wet space: Yes Addition: No Conversion: No