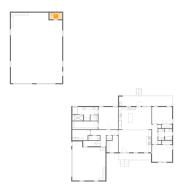

### 1 Floor 1 - WC

Dimensions: 8'8" x 4'7" Area: 40 sq. ft

Counted as living area: No

Heated: Yes Finished: Yes Enclosed: Yes Contiguous: No Permitted: Yes Wet space: Yes Addition: No Conversion: No