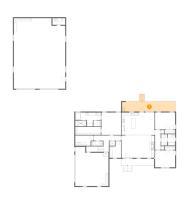

#### Floor 1 - Porch

Dimensions: 22'4" x 4'4"

Area: 123 sq. ft

Counted as living area: No