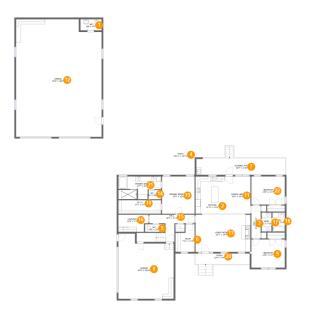

#### **Room dimensions**

Floor 1 Total sqft: 5390 Living area: 2241

| #  |               | Dimensions      | sqft       | Counted as living area |
|----|---------------|-----------------|------------|------------------------|
| 1  | wc            | 8'8" x 4'7"     | 40 sq. ft  | No                     |
| 2  | Kitchen       | 11'11" x 15'4"  | 182 sq. ft | Yes                    |
| 3  | Hall          | 3'10" x 13'6"   | 52 sq. ft  | Yes                    |
| 4  | Patio         | 53'11" x 16'11" | 342 sq. ft | No                     |
| 5  | wc            | 8'0" x 3'2"     | 25 sq. ft  | Yes                    |
| 6  | Room          | 7'11" x 11'4"   | 75 sq. ft  | Yes                    |
| 7  | Covered Patio | 36'7" x 6'10"   | 267 sq. ft | No                     |
| 8  | Garage        | 22'9" x 26'10"  | 546 sq. ft | No                     |
| 9  | Bedroom       | 13'9" x 11'7"   | 160 sq. ft | Yes                    |
| 10 | W.I.C.        | 17'7" x 5'7"    | 97 sq. ft  | Yes                    |
| 11 | Dining Area   | 10'9" x 15'4"   | 164 sq. ft | Yes                    |

| #  |                 | Dimensions    | sqft        | Counted as living area |
|----|-----------------|---------------|-------------|------------------------|
| 12 | Garage          | 35'2" x 48'4" | 1653 sq. ft | No                     |
| 13 | Living Room     | 22'7" x 15'4" | 346 sq. ft  | Yes                    |
| 14 | WC              | 5'1" x 3'9"   | 19 sq. ft   | Yes                    |
| 15 | Hall            | 18'7" x 11'2" | 138 sq. ft  | Yes                    |
| 16 | Laundry         | 12'5" x 7'1"  | 81 sq. ft   | Yes                    |
| 17 | Bath            | 4'1" x 7'10"  | 32 sq. ft   | Yes                    |
| 18 | Bath            | 5'1" x 7'10"  | 40 sq. ft   | Yes                    |
| 19 | Primary Bedroom | 13'5" x 15'4" | 205 sq. ft  | Yes                    |
| 20 | Porch           | 22'4" x 4'4"  | 123 sq. ft  | No                     |
| 21 | Primary Bath    | 17'7" x 9'4"  | 138 sq. ft  | Yes                    |
| 22 | Bedroom         | 13'9" x 11'7" | 159 sq. ft  | Yes                    |