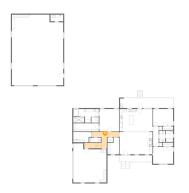

### 3 Floor 1 - Hall

Dimensions: 3'10" x 13'6"

Area: 52 sq. ft

Counted as living area: Yes

Heated: Yes Finished: Yes Enclosed: Yes Contiguous: Yes Permitted: Yes Wet space: No Addition: No Conversion: No