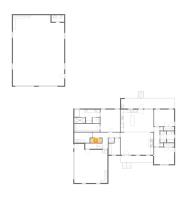

### 9 Floor 1 - Bedroom

**Dimensions:** 13'9" x 11'7"

**Area:** 160 sq. ft

Counted as living area: Yes

Heated: Yes Finished: Yes Enclosed: Yes Contiguous: Yes Permitted: Yes Wet space: No Addition: No Conversion: No

#### Floor 1 - W.I.C.

**Dimensions:** 17'7" x 5'7"

Area: 97 sq. ft

Counted as living area: Yes

Heated: Yes Finished: Yes Enclosed: Yes Contiguous: Yes Permitted: Yes Wet space: No Addition: No Conversion: No