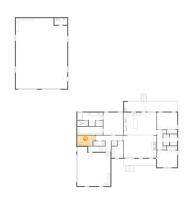

### 1 Floor 1 - WC

Dimensions: 8'8" x 4'7" Area: 40 sq. ft

Counted as living area: No

Heated: Yes Finished: Yes Enclosed: Yes Contiguous: No Permitted: Yes Wet space: Yes Addition: No Conversion: No