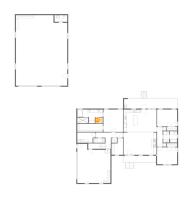

### Ploor 1 - Kitchen

**Dimensions:** 11'11" x 15'4"

Area: 182 sq. ft

Counted as living area: Yes