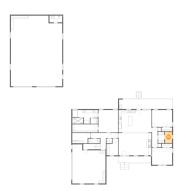

### <sup>10</sup> Floor 1 - Bath

**Dimensions**: 5'1" x 7'10"

Area: 40 sq. ft

Counted as living area: Yes

Heated: Yes Finished: Yes Enclosed: Yes Contiguous: Yes Permitted: Yes Wet space: Yes Addition: No Conversion: No