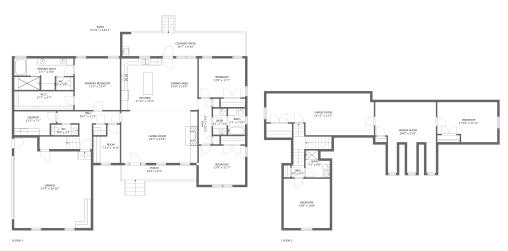

#### **Room dimensions**

Floor 1 Total sqft: 5390 Living area: 2241

| #  |               | Dimensions      | sqft       | Counted as living area |
|----|---------------|-----------------|------------|------------------------|
| 1  | wc            | 8'8" x 4'7"     | 40 sq. ft  | No                     |
| 2  | Kitchen       | 11'11" x 15'4"  | 182 sq. ft | Yes                    |
| 3  | Hall          | 3'10" x 13'6"   | 52 sq. ft  | Yes                    |
| 4  | Patio         | 53'11" x 16'11" | 342 sq. ft | No                     |
| 5  | wc            | 8'0" x 3'2"     | 25 sq. ft  | Yes                    |
| 6  | Room          | 7'11" x 11'4"   | 75 sq. ft  | Yes                    |
| 7  | Covered Patio | 36'7" x 6'10"   | 267 sq. ft | No                     |
| 8  | Garage        | 22'9" x 26'10"  | 546 sq. ft | No                     |
| 9  | Bedroom       | 13'9" x 11'7"   | 160 sq. ft | Yes                    |
| 10 | W.I.C.        | 17'7" x 5'7"    | 97 sq. ft  | Yes                    |
| 11 | Dining Area   | 10'9" x 15'4"   | 164 sq. ft | Yes                    |

| #  |                 | Dimensions    | sqft        | Counted as living area |
|----|-----------------|---------------|-------------|------------------------|
| 12 | Garage          | 35'2" x 48'4" | 1653 sq. ft | No                     |
| 13 | Living Room     | 22'7" x 15'4" | 346 sq. ft  | Yes                    |
| 14 | WC              | 5'1" x 3'9"   | 19 sq. ft   | Yes                    |
| 15 | Hall            | 18'7" x 11'2" | 138 sq. ft  | Yes                    |
| 16 | Laundry         | 12'5" x 7'1"  | 81 sq. ft   | Yes                    |
| 17 | Bath            | 4'1" x 7'10"  | 32 sq. ft   | Yes                    |
| 18 | Bath            | 5'1" x 7'10"  | 40 sq. ft   | Yes                    |
| 19 | Primary Bedroom | 13'5" x 15'4" | 205 sq. ft  | Yes                    |
| 20 | Porch           | 22'4" x 4'4"  | 123 sq. ft  | No                     |
| 21 | Primary Bath    | 17'7" x 9'4"  | 138 sq. ft  | Yes                    |
| 22 | Bedroom         | 13'9" x 11'7" | 159 sq. ft  | Yes                    |

#### **Room dimensions**

Floor 2 Total sqft: 1451 Living area: 1196

| #  |             | Dimensions      | sqft       | Counted as living area |
|----|-------------|-----------------|------------|------------------------|
| 23 | Hall        | 3'9" x 3'7"     | 83 sq. ft  | Yes                    |
| 24 | Bonus Room  | 18'0" x 21'0"   | 282 sq. ft | Yes                    |
| 25 | Bedroom     | 17'10" x 11'11" | 194 sq. ft | Yes                    |
| 26 | Family Room | 31'11" x 12'5"  | 267 sq. ft | Yes                    |
| 27 | Bedroom     | 13'8" x 14'8"   | 121 sq. ft | Yes                    |
| 28 | Bath        | 7'3" x 8'0"     | 47 sq. ft  | Yes                    |