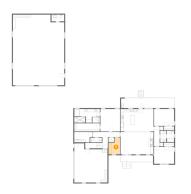

### 6 Floor 1 - Room

Dimensions: 7'11" x 11'4"

Area: 75 sq. ft

Counted as living area: Yes

Heated: Yes Finished: Yes Enclosed: Yes Contiguous: Yes Permitted: Yes Wet space: No Addition: No Conversion: No

### 9 Floor 1 - Bedroom

**Dimensions:** 13'9" x 11'7"

**Area:** 160 sq. ft

Counted as living area: Yes

Heated: Yes Finished: Yes Enclosed: Yes Contiguous: Yes Permitted: Yes Wet space: No Addition: No Conversion: No