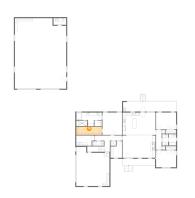

### Floor 1 - Living Room

Dimensions: 22'7" x 15'4"

**Area:** 346 sq. ft

Counted as living area: Yes

Heated: Yes Finished: Yes Enclosed: Yes Contiguous: Yes Permitted: Yes Wet space: No Addition: No Conversion: No