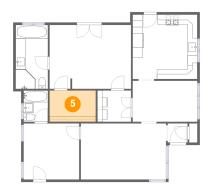

#### 5 Floor 1 - Cl

Dimensions: 9'4" x 6'4"

Area: 59 sq. ft

Counted as living area: Yes

Heated: Yes Finished: Yes Enclosed: Yes Contiguous: Yes Permitted: Yes Wet space: No Addition: No Conversion: No