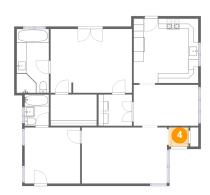

# 4 Floor 1 - Entry

Dimensions: 4'0" x 3'10"

Area: 16 sq. ft

Counted as living area: Yes

Heated: Yes Finished: Yes Enclosed: Yes Contiguous: Yes Permitted: Yes Wet space: No Addition: No Conversion: No