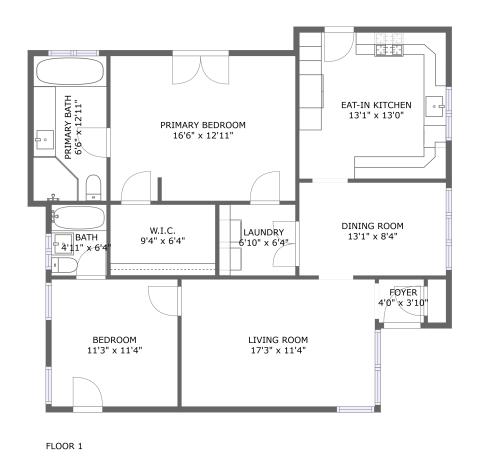

#### **Room dimensions**

Floor 1 Total sqft: 1172 Living area: 1172

| #  |             | Dimensions     | sqft       | Counted as living area |
|----|-------------|----------------|------------|------------------------|
| 1  | Living Room | 17'3" x 11'4"  | 196 sq. ft | Yes                    |
| 2  | Bath        | 4'11" x 6'4"   | 31 sq. ft  | Yes                    |
| 3  | Dining Room | 13'1" x 8'4"   | 109 sq. ft | Yes                    |
| 4  | Entry       | 4'0" x 3'10"   | 16 sq. ft  | Yes                    |
| 5  | CI          | 9'4" x 6'4"    | 59 sq. ft  | Yes                    |
| 6  | Kitchen     | 13'1" x 13'0"  | 171 sq. ft | Yes                    |
| 7  | Utility     | 6'10" x 6'4"   | 43 sq. ft  | Yes                    |
| 8  | Bedroom     | 16'6" x 12'11" | 213 sq. ft | Yes                    |
| 9  | Bedroom     | 11'3" x 11'4"  | 128 sq. ft | Yes                    |
| 10 | Bath        | 6'6" x 12'11"  | 84 sq. ft  | Yes                    |