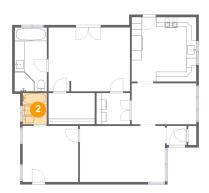

## 2 Floor 1 - Bath

Dimensions: 4'11" x 6'4"

Area: 31 sq. ft

Counted as living area: Yes

Heated: Yes Finished: Yes Enclosed: Yes Contiguous: Yes Permitted: Yes Wet space: Yes Addition: No Conversion: No