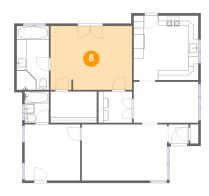

### Floor 1 - Bedroom

**Dimensions:** 16'6" x 12'11"

Area: 213 sq. ft

Counted as living area: Yes

Heated: Yes Finished: Yes Enclosed: Yes Contiguous: Yes Permitted: Yes Wet space: No Addition: No Conversion: No