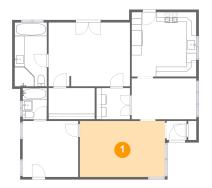

# Floor 1 - Living Room

Dimensions: 17'3" x 11'4"

**Area**: 196 sq. ft

Counted as living area: Yes

Heated: Yes Finished: Yes Enclosed: Yes Contiguous: Yes Permitted: Yes Wet space: No Addition: No Conversion: No