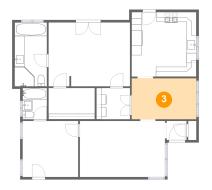

# Floor 1 - Dining Room

**Dimensions**: 13'1" x 8'4"

**Area:** 109 sq. ft

Counted as living area: Yes

Heated: Yes Finished: Yes Enclosed: Yes Contiguous: Yes Permitted: Yes Wet space: No Addition: No Conversion: No