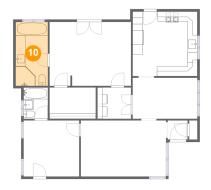

#### Floor 1 - Bath

Dimensions: 6'6" x 12'11"

Area: 84 sq. ft

Counted as living area: Yes

Heated: Yes Finished: Yes Enclosed: Yes Contiguous: Yes Permitted: Yes Wet space: Yes Addition: No Conversion: No