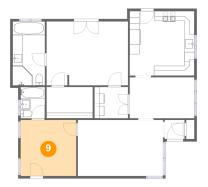

#### Floor 1 - Bedroom

Dimensions: 11'3" x 11'4"

**Area:** 128 sq. ft

Counted as living area: Yes

Heated: Yes Finished: Yes Enclosed: Yes Contiguous: Yes Permitted: Yes Wet space: No Addition: No Conversion: No