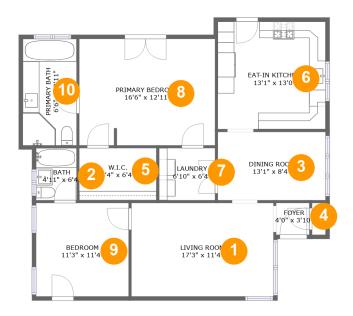

#### **Room dimensions**

Floor 1 Total sqft: 1172 Living area: 1172

| #  |             | Dimensions     | sqft       | Counted as living area |
|----|-------------|----------------|------------|------------------------|
| 1  | Living Room | 17'3" x 11'4"  | 196 sq. ft | Yes                    |
| 2  | Bath        | 4'11" x 6'4"   | 31 sq. ft  | Yes                    |
| 3  | Dining Room | 13'1" x 8'4"   | 109 sq. ft | Yes                    |
| 4  | Entry       | 4'0" x 3'10"   | 16 sq. ft  | Yes                    |
| 5  | CI          | 9'4" x 6'4"    | 59 sq. ft  | Yes                    |
| 6  | Kitchen     | 13'1" x 13'0"  | 171 sq. ft | Yes                    |
| 7  | Utility     | 6'10" x 6'4"   | 43 sq. ft  | Yes                    |
| 8  | Bedroom     | 16'6" x 12'11" | 213 sq. ft | Yes                    |
| 9  | Bedroom     | 11'3" x 11'4"  | 128 sq. ft | Yes                    |
| 10 | Bath        | 6'6" x 12'11"  | 84 sq. ft  | Yes                    |