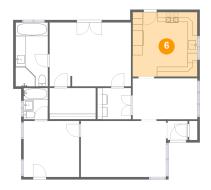

## 6 Floor 1 - Kitchen

Dimensions: 13'1" x 13'0"

**Area:** 171 sq. ft

Counted as living area: Yes

Heated: Yes Finished: Yes Enclosed: Yes Contiguous: Yes Permitted: Yes Wet space: No Addition: No Conversion: No