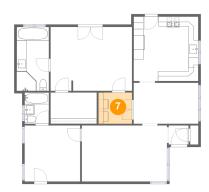

# Floor 1 - Utility

Dimensions: 6'10" x 6'4"

Area: 43 sq. ft

Counted as living area: Yes

Heated: Yes Finished: Yes Enclosed: Yes Contiguous: Yes Permitted: Yes Wet space: No Addition: No Conversion: No