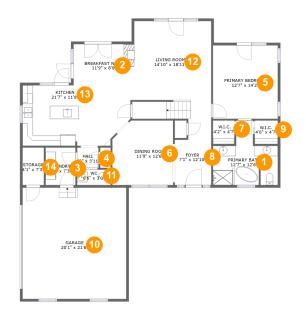

#### **Room dimensions**

Floor 1 Total sqft: 1876 Living area: 1376

| #  |                 | Dimensions    | sqft       | Counted as living area |
|----|-----------------|---------------|------------|------------------------|
| 1  | Primary Bath    | 12'7" x 12'6" | 110 sq. ft | Yes                    |
| 2  | Breakfast Nook  | 11'9" x 8'0"  | 93 sq. ft  | Yes                    |
| 3  | Laundry         | 5'9" x 7'3"   | 42 sq. ft  | Yes                    |
| 4  | Hall            | 4'2" x 3'11"  | 16 sq. ft  | Yes                    |
| 5  | Primary Bedroom | 12'7" x 14'2" | 178 sq. ft | Yes                    |
| 6  | Dining Room     | 11'9" x 12'6" | 140 sq. ft | Yes                    |
| 7  | W.I.C.          | 4'2" x 4'7"   | 19 sq. ft  | Yes                    |
| 8  | Foyer           | 7'1" x 12'10" | 80 sq. ft  | Yes                    |
| 9  | W.I.C.          | 4'6" x 4'7"   | 20 sq. ft  | Yes                    |
| 10 | Garage          | 20'1" x 21'6" | 432 sq. ft | No                     |
| 11 | WC              | 6'6" x 3'0"   | 19 sq. ft  | Yes                    |

| #  |             | Dimensions      | sqft       | Counted as living area |
|----|-------------|-----------------|------------|------------------------|
| 12 | Living Room | 14'10" x 18'11" | 280 sq. ft | Yes                    |
| 13 | Kitchen     | 21'7" x 11'8"   | 233 sq. ft | Yes                    |
| 14 | Storage     | 4'1" x 7'3"     | 30 sq. ft  | No                     |