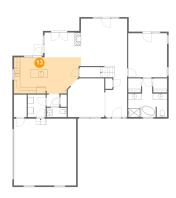

### • Floor 1 - Primary Bath

Dimensions: 12'7" x 12'6"

**Area:** 110 sq. ft

Counted as living area: Yes

Heated: Yes Finished: Yes Enclosed: Yes Contiguous: Yes Permitted: Yes Wet space: Yes Addition: No Conversion: No