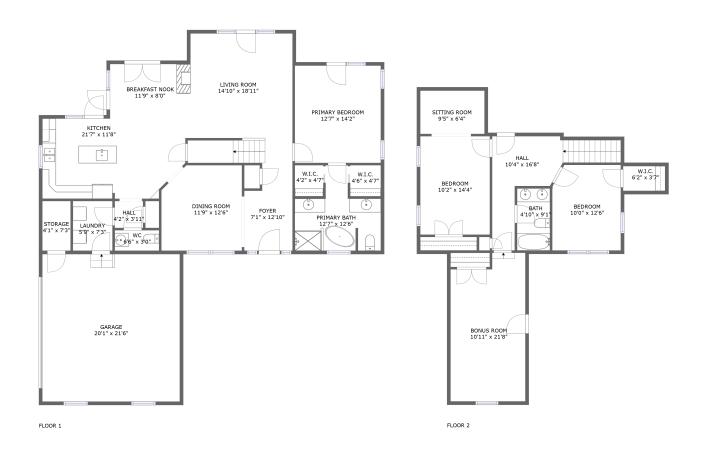

#### **Room dimensions**

Floor 1 Total sqft: 1876 Living area: 1376

| #  |                 | Dimensions    | sqft       | Counted as living area |
|----|-----------------|---------------|------------|------------------------|
| 1  | Primary Bath    | 12'7" x 12'6" | 110 sq. ft | Yes                    |
| 2  | Breakfast Nook  | 11'9" x 8'0"  | 93 sq. ft  | Yes                    |
| 3  | Laundry         | 5'9" x 7'3"   | 42 sq. ft  | Yes                    |
| 4  | Hall            | 4'2" x 3'11"  | 16 sq. ft  | Yes                    |
| 5  | Primary Bedroom | 12'7" x 14'2" | 178 sq. ft | Yes                    |
| 6  | Dining Room     | 11'9" x 12'6" | 140 sq. ft | Yes                    |
| 7  | W.I.C.          | 4'2" x 4'7"   | 19 sq. ft  | Yes                    |
| 8  | Foyer           | 7'1" x 12'10" | 80 sq. ft  | Yes                    |
| 9  | W.I.C.          | 4'6" x 4'7"   | 20 sq. ft  | Yes                    |
| 10 | Garage          | 20'1" x 21'6" | 432 sq. ft | No                     |
| 11 | WC              | 6'6" x 3'0"   | 19 sq. ft  | Yes                    |

| #  |             | Dimensions      | sqft       | Counted as living area |
|----|-------------|-----------------|------------|------------------------|
| 12 | Living Room | 14'10" x 18'11" | 280 sq. ft | Yes                    |
| 13 | Kitchen     | 21'7" x 11'8"   | 233 sq. ft | Yes                    |
| 14 | Storage     | 4'1" x 7'3"     | 30 sq. ft  | No                     |