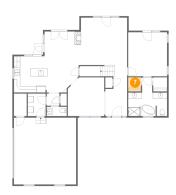

#### **Floor 1 - W.I.C.**

Dimensions: 4'2" x 4'7"

Area: 19 sq. ft

Counted as living area: Yes

Heated: Yes Finished: Yes Enclosed: Yes Contiguous: Yes Permitted: Yes Wet space: No Addition: No Conversion: No