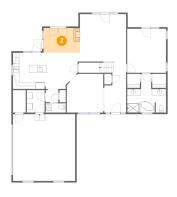

#### Floor 1 - Breakfast Nook

Dimensions: 11'9" x 8'0"

Area: 93 sq. ft

Counted as living area: Yes

Floor 1 - Laundry

Dimensions: 5'9" x 7'3"

Area: 42 sq. ft

Counted as living area: Yes

Heated: Yes Finished: Yes Enclosed: Yes Contiguous: Yes Permitted: Yes Wet space: No Addition: No Conversion: No