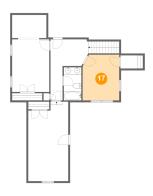

#### Floor 2 - Bedroom

Dimensions: 10'0" x 12'6"

Area: 122 sq. ft

Counted as living area: Yes

Floor 2 - W.I.C.

Dimensions: 6'2" x 3'7"

Area: 22 sq. ft

Counted as living area: Yes