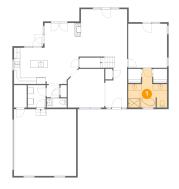

### • Floor 1 - Primary Bath

Dimensions: 12'7" x 12'6"

**Area:** 110 sq. ft

Counted as living area: Yes

Heated: Yes Finished: Yes Enclosed: Yes Contiguous: Yes Permitted: Yes Wet space: Yes Addition: No Conversion: No