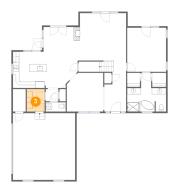

#### Floor 1 - Breakfast Nook

Dimensions: 11'9" x 8'0"

Area: 93 sq. ft

Counted as living area: Yes

Floor 1 - Laundry

Dimensions: 5'9" x 7'3"

Area: 42 sq. ft

Counted as living area: Yes

Heated: Yes Finished: Yes Enclosed: Yes Contiguous: Yes Permitted: Yes Wet space: No Addition: No Conversion: No