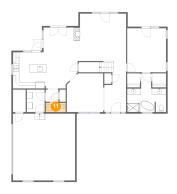

#### Floor 1 - WC

Dimensions: 6'6" x 3'0"

Area: 19 sq. ft

Counted as living area: Yes