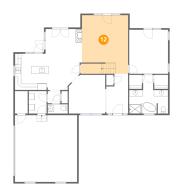

#### 10 Floor 2 - Bonus Room

Dimensions: 10'11" x 21'8"

**Area:** 222 sq. ft

Counted as living area: Yes

Heated: Yes Finished: Yes Enclosed: Yes Contiguous: Yes Permitted: Yes Wet space: No Addition: No Conversion: No