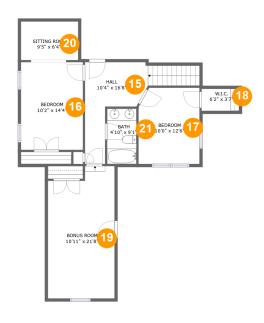

#### **Room dimensions**

Floor 2 Total sqft: 891 Living area: 867

| #  |              | Dimensions     | sqft       | Counted as living area |
|----|--------------|----------------|------------|------------------------|
| 15 | Hall         | 10'4" x 16'8"  | 130 sq. ft | Yes                    |
| 16 | Bedroom      | 10'2" x 14'4"  | 146 sq. ft | Yes                    |
| 17 | Bedroom      | 10'0" x 12'6"  | 122 sq. ft | Yes                    |
| 18 | W.I.C.       | 6'2" x 3'7"    | 22 sq. ft  | Yes                    |
| 19 | Bonus Room   | 10'11" x 21'8" | 222 sq. ft | Yes                    |
| 20 | Sitting Room | 9'5" x 6'4"    | 42 sq. ft  | Yes                    |
| 21 | Bath         | 4'10" x 9'1"   | 44 sq. ft  | Yes                    |