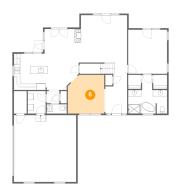

### 6 Floor 1 - Dining Room

**Dimensions:** 11'9" x 12'6"

**Area:** 140 sq. ft

Counted as living area: Yes

Heated: Yes Finished: Yes Enclosed: Yes Contiguous: Yes Permitted: Yes Wet space: No Addition: No Conversion: No