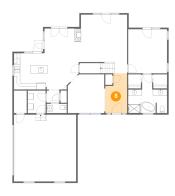

#### Floor 1 - Foyer

Dimensions: 7'1" x 12'10"

Area: 80 sq. ft

Counted as living area: Yes

Floor 1 - W.I.C.

Dimensions: 4'6" x 4'7"

Area: 20 sq. ft

Counted as living area: Yes