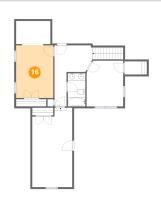

#### 6 Floor 2 - Bedroom

Dimensions: 10'2" x 14'4"

Area: 146 sq. ft

Counted as living area: Yes

Heated: Yes Finished: Yes Enclosed: Yes Contiguous: Yes Permitted: Yes Wet space: No Addition: No Conversion: No