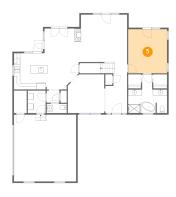

#### 5 Floor 1 - Primary Bedroom

Dimensions: 12'7" x 14'2"

Area: 178 sq. ft

Counted as living area: Yes