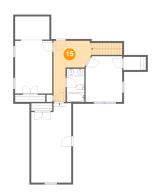

### Floor 2 - Hall

**Dimensions**: 10'4" x 16'8" **Area**: 130 sg. ft

Counted as living area: Yes

Heated: Yes Finished: Yes Enclosed: Yes Contiguous: Yes Permitted: Yes Wet space: No Addition: No Conversion: No