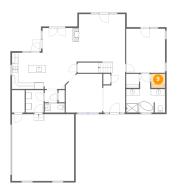

### • Floor 1 - Primary Bath

Dimensions: 12'7" x 12'6"

**Area:** 110 sq. ft

Counted as living area: Yes

Heated: Yes Finished: Yes Enclosed: Yes Contiguous: Yes Permitted: Yes Wet space: Yes Addition: No Conversion: No