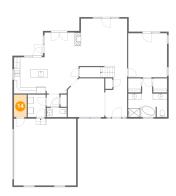

#### 4 Floor 1 - Hall

Dimensions: 4'2" x 3'11"

Area: 16 sq. ft

Counted as living area: Yes

Heated: Yes Finished: Yes Enclosed: Yes Contiguous: Yes Permitted: Yes Wet space: No Addition: No Conversion: No