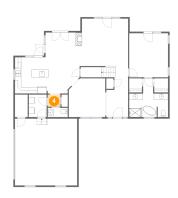

#### 4 Floor 1 - Hall

Dimensions: 4'2" x 3'11"

Area: 16 sq. ft

Counted as living area: Yes

Heated: Yes Finished: Yes Enclosed: Yes Contiguous: Yes Permitted: Yes Wet space: No Addition: No Conversion: No