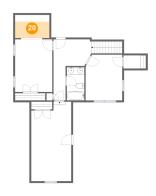

### Floor 2 - Sitting Room

Dimensions: 9'5" x 6'4"

Area: 42 sq. ft

Counted as living area: Yes

#### 21