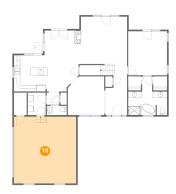

### Floor 1 - Garage

Dimensions: 20'1" x 21'6"

**Area:** 432 sq. ft

Counted as living area: No

Heated: No Finished: No Enclosed: Yes Contiguous: Yes Permitted: Yes Wet space: No Addition: No Conversion: No