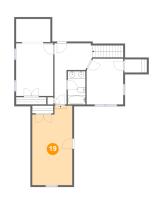

#### 10 Floor 2 - Bonus Room

Dimensions: 10'11" x 21'8"

**Area:** 222 sq. ft

Counted as living area: Yes

Heated: Yes Finished: Yes Enclosed: Yes Contiguous: Yes Permitted: Yes Wet space: No Addition: No Conversion: No