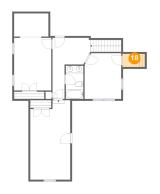

### Floor 2 - Hall

**Dimensions**: 10'4" x 16'8" **Area**: 130 sg. ft

Counted as living area: Yes

Heated: Yes Finished: Yes Enclosed: Yes Contiguous: Yes Permitted: Yes Wet space: No Addition: No Conversion: No