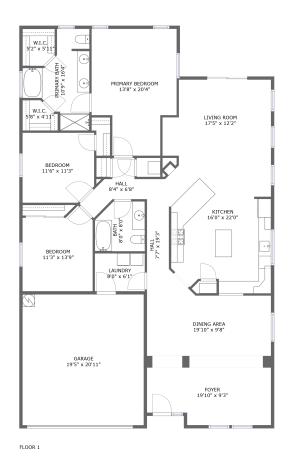

### **Room dimensions**

Floor 1

Total sqft: 2495 Living area: 2067

# Dimensions sqft Counted as living area Kitchen 16'0" x 22'0" 335 sq. ft 1 Yes 5'8" x 4'11" 2 W.I.C. 24 sq. ft Yes 3 Bedroom 11'6" x 11'3" 125 sq. ft Yes 4 Primary Bath 10'9" x 16'4" 114 sq. ft Yes 5 19'10" x 9'3" 171 sq. ft Foyer Yes 6 Garage 19'5" x 20'11" 407 sq. ft No 7 Bath 8'0" x 8'0" 60 sq. ft Yes Living Room 17'5" x 12'2" 196 sq. ft 8 Yes 9 8'4" x 6'8" Hall 48 sq. ft Yes 10 Primary Bedroom 13'8" x 20'4" 239 sq. ft Yes 77 sq. ft 7'7" x 19'3" 11 Hall Yes

Scan captured on Mon, 21 Apr 2025 18:31:31 GMT

| #  |             | Dimensions    | sqft       | Counted as living area |
|----|-------------|---------------|------------|------------------------|
| 12 | W.I.C.      | 5'2" x 5'11"  | 29 sq. ft  | Yes                    |
| 13 | Dining Area | 19'10" x 9'8" | 192 sq. ft | Yes                    |
| 14 | Bedroom     | 11'3" x 13'9" | 136 sq. ft | Yes                    |
| 15 | Laundry     | 8'0" x 6'1"   | 49 sq. ft  | Yes                    |