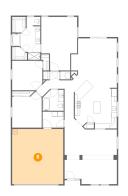

Dimensions: 16'0" x 22'0" Area: 335 sq. ft Counted as living area: Yes Heated: Yes Finished: Yes Enclosed: Yes Contiguous: Yes Permitted: Yes Wet space: No Addition: No Conversion: No

2 Floor 1 - W.I.C.