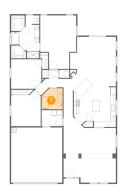

### 5 Floor 1 - Bedroom

Dimensions: 11'6" x 11'3" Area: 125 sq. ft Counted as living area: Yes Heated: Yes Finished: Yes Enclosed: Yes Contiguous: Yes Permitted: Yes Wet space: No Addition: No Conversion: No