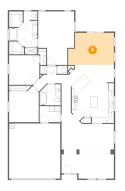

# Floor 1 - Primary Bath

Dimensions: 10'9" x 16'4" Area: 114 sq. ft Counted as living area: Yes Heated: Yes Finished: Yes Enclosed: Yes Contiguous: Yes Permitted: Yes Wet space: Yes Addition: No Conversion: No