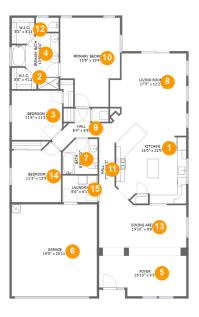

# Dimensions sqft Counted as living area Kitchen 16'0" x 22'0" 335 sq. ft 1 Yes 5'8" x 4'11" 2 W.I.C. 24 sq. ft Yes 3 Bedroom 11'6" x 11'3" 125 sq. ft Yes 4 Primary Bath 10'9" x 16'4" 114 sq. ft Yes 5 19'10" x 9'3" 171 sq. ft Foyer Yes 6 Garage 19'5" x 20'11" 407 sq. ft No 7 Bath 8'0" x 8'0" 60 sq. ft Yes Living Room 17'5" x 12'2" 196 sq. ft 8 Yes 9 8'4" x 6'8" Hall 48 sq. ft Yes 10 Primary Bedroom 13'8" x 20'4" 239 sq. ft Yes 77 sq. ft 7'7" x 19'3" 11 Hall Yes

Scan captured on Mon, 21 Apr 2025 18:31:31 GMT

| #  |             | Dimensions    | sqft       | Counted as living area |
|----|-------------|---------------|------------|------------------------|
| 12 | W.I.C.      | 5'2" x 5'11"  | 29 sq. ft  | Yes                    |
| 13 | Dining Area | 19'10" x 9'8" | 192 sq. ft | Yes                    |
| 14 | Bedroom     | 11'3" x 13'9" | 136 sq. ft | Yes                    |
| 15 | Laundry     | 8'0" x 6'1"   | 49 sq. ft  | Yes                    |