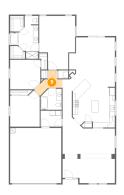

# 5 Floor 1 - Foyer

**Dimensions**: 19'10" x 9'3" **Area**: 171 sq. ft **Counted as living area**: Yes

Dimensions: 19'5" x 20'11" Area: 407 sq. ft Counted as living area: No Heated: No Finished: No Enclosed: Yes Contiguous: Yes Permitted: Yes Wet space: No Addition: No Conversion: No