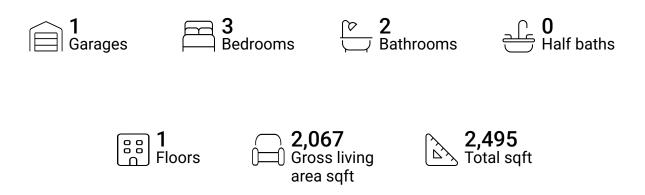

### **Property summary**





### **Room dimensions**

Floor 1

Total sqft: 2495 Living area: 2067

# Dimensions sqft Counted as living area Kitchen 16'0" x 22'0" 335 sq. ft 1 Yes 5'8" x 4'11" 2 W.I.C. 24 sq. ft Yes 3 Bedroom 11'6" x 11'3" 125 sq. ft Yes 4 Primary Bath 10'9" x 16'4" 114 sq. ft Yes 5 19'10" x 9'3" 171 sq. ft Foyer Yes 6 Garage 19'5" x 20'11" 407 sq. ft No 7 Bath 8'0" x 8'0" 60 sq. ft Yes Living Room 17'5" x 12'2" 196 sq. ft 8 Yes 9 8'4" x 6'8" Hall 48 sq. ft Yes 10 Primary Bedroom 13'8" x 20'4" 239 sq. ft Yes 77 sq. ft 7'7" x 19'3" 11 Hall Yes

Scan captured on Mon, 21 Apr 2025 18:31:31 GMT

| #  |             | Dimensions    | sqft       | Counted as living area |
|----|-------------|---------------|------------|------------------------|
| 12 | W.I.C.      | 5'2" x 5'11"  | 29 sq. ft  | Yes