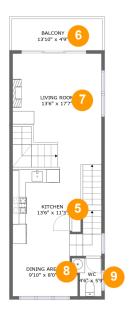

Area: 196 sq. ft

Counted as living area: No

Heated: Yes Finished: Yes Enclosed: Yes Contiguous: No Permitted: Yes Wet space: No Addition: No Conversion: No

5 Floor 2 - Kitchen

Dimensions: 13'6" x 11'3"

Area: 152 sq. ft

Counted as living area: Yes

Heated: Yes Finished: Yes Enclosed: Yes Contiguous: Yes Permitted: Yes Wet space: No Addition: No Conversion: No

6 Floor 2 - Balcony

Dimensions: 13'10" x 4'9"

Area: 66 sq. ft

Counted as living area: No

Heated: No Finished: Yes Enclosed: No Contiguous: Yes Permitted: Yes Wet space: No Addition: No Conversion: No

#### Floor 2 - Living Room

**Dimensions:** 13'6" x 17'7"

Area: 237 sq. ft

Counted as living area: Yes

Heated: Yes Finished: Yes Enclosed: Yes Contiguous: Yes Permitted: Yes Wet space: No Addition: No Conversion: No

#### Floor 2 - Dining Area

Dimensions: 9'10" x 8'0"

Area: 82 sq. ft

Counted as living area: Yes

Finished: Yes Enclosed: Yes Contiguous: Yes Permitted: Yes Wet space: No Addition: No Conversion: No

Heated: Yes

Floor

Floor 2 - WC

Dimensions: 4'6" x 5'9"

Area: 22 sq. ft

Counted as living area: Yes

Heated: Yes Finished: Yes Enclosed: Yes Contiguous: Yes Permitted: Yes Wet space: Yes Addition: No Conversion: No