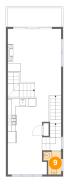

#### Floor 2 - Dining Area

Dimensions: 9'10" x 8'0"

Area: 82 sq. ft

Counted as living area: Yes

Finished: Yes Enclosed: Yes Contiguous: Yes Permitted: Yes Wet space: No Addition: No Conversion: No

Heated: Yes