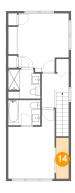

#### **Room dimensions**

Floor 3 Total sqft: 538 Living area: 536

| #  |                 | Dimensions    | sqft       | Counted as living area |
|----|-----------------|---------------|------------|------------------------|
| 10 | Primary Bedroom | 10'4" x 15'6" | 131 sq. ft | Yes                    |
| 11 | Bath            | 7'2" x 6'6"   | 44 sq. ft  | Yes                    |
| 12 | Hall            | 6'0" x 7'7"   | 64 sq. ft  | Yes                    |
| 13 | Bath            | 7'2" x 5'7"   | 40 sq. ft  | Yes                    |
| 14 | W.I.C.          | 2'10" x 9'1"  | 26 sq. ft  | Yes                    |
| 15 | Bedroom         | 13'6" x 13'1" | 146 sq. ft | Yes                    |

Area: 40 sq. ft

Counted as living area: Yes

Heated: Yes Finished: Yes Enclosed: Yes Contiguous: Yes Permitted: Yes Wet space: Yes Addition: No Conversion: No

Floor 3 - W.I.C.

Dimensions: 2'10" x 9'1"

Area: 26 sq. ft

Counted as living area: Yes

Heated: Yes Finished: Yes Enclosed: Yes Contiguous: Yes Permitted: Yes Wet space: No Addition: No Conversion: No