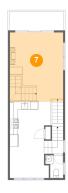

#### Floor 2 - Living Room

**Dimensions:** 13'6" x 17'7"

Area: 237 sq. ft

Counted as living area: Yes

Heated: Yes Finished: Yes Enclosed: Yes Contiguous: Yes Permitted: Yes Wet space: No Addition: No Conversion: No