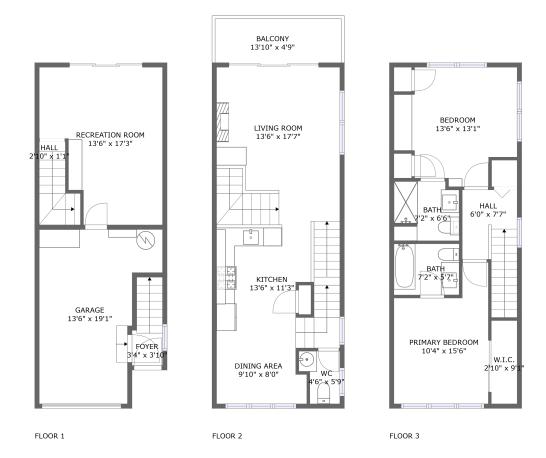

#### **Room dimensions**

Floor 1 Total sqft: 523 Living area: 0

| # |                 | Dimensions    | sqft       | Counted as living area |
|---|-----------------|---------------|------------|------------------------|
| 1 | Hall            | 2'10" x 1'1"  | 32 sq. ft  | No                     |
| 2 | Foyer           | 3'4" x 3'10"  | 29 sq. ft  | No                     |
| 3 | Garage          | 13'6" x 19'1" | 205 sq. ft | No                     |
| 4 | Recreation Room | 13'6" x 17'3" | 196 sq. ft | No                     |

#### **Room dimensions**

Floor 2 Total sqft: 605 Living area: 539

| # |             | Dimensions    | sqft       | Counted as living area |
|---|-------------|---------------|------------|------------------------|
| 5 | Kitchen     | 13'6" x 11'3" | 152 sq. ft | Yes                    |
| 6 | Balcony     | 13'10" x 4'9" | 66 sq. ft  | No                     |
| 7 | Living Room | 13'6" x 17'7" | 237 sq. ft | Yes                    |
| 8 | Dining Area | 9'10" x 8'0"  | 82 sq. ft  | Yes                    |
| 9 | wc          | 4'6" x 5'9"   | 22 sq. ft  | Yes                    |

#### **Room dimensions**

Floor 3 Total sqft: 538 Living area: 536

| #  |                 | Dimensions    | sqft       | Counted as living area |
|----|-----------------|---------------|------------|------------------------|
| 10 | Primary Bedroom | 10'4" x 15'6" | 131 sq. ft | Yes                    |
| 11 | Bath            | 7'2" x 6'6"   | 44 sq. ft  | Yes                    |
| 12 | Hall            | 6'0" x 7'7"   | 64 sq. ft  | Yes                    |
| 13 | Bath            | 7'2" x 5'7"   | 40 sq. ft  | Yes                    |
| 14 | W.I.C.          | 2'10" x 9'1"  | 26 sq. ft  | Yes                    |
| 15 | Bedroom         | 13'6" x 13'1" | 146 sq. ft | Yes                    |