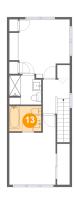

#### **Room dimensions**

Floor 3 Total sqft: 538 Living area: 536

| #  |                 | Dimensions    | sqft       | Counted as living area |
|----|-----------------|---------------|------------|------------------------|
| 10 | Primary Bedroom | 10'4" x 15'6" | 131 sq. ft | Yes                    |
| 11 | Bath            | 7'2" x 6'6"   | 44 sq. ft  | Yes                    |
| 12 | Hall            | 6'0" x 7'7"   | 64 sq. ft  | Yes                    |
| 13 | Bath            | 7'2" x 5'7"   | 40 sq. ft  | Yes                    |
| 14 | W.I.C.          | 2'10" x 9'1"  | 26 sq. ft  | Yes                    |
| 15 | Bedroom         | 13'6" x 13'1" | 146 sq. ft | Yes                    |

Area: 40 sq. ft

Counted as living area: Yes

Heated: Yes Finished: Yes Enclosed: Yes Contiguous: Yes Permitted: Yes Wet space: Yes Addition: No Conversion: No

Floor 3 - W.I.C.

Dimensions: 2'10" x 9'1"

Area: 26 sq. ft