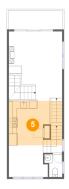

Area: 196 sq. ft

Counted as living area: No

Heated: Yes Finished: Yes Enclosed: Yes Contiguous: No Permitted: Yes Wet space: No Addition: No Conversion: No

5 Floor 2 - Kitchen

Dimensions: 13'6" x 11'3"

Area: 152 sq. ft

Counted as living area: Yes

Heated: Yes Finished: Yes Enclosed: Yes Contiguous: Yes Permitted: Yes Wet space: No Addition: No Conversion: No

6 Floor 2 - Balcony

Dimensions: 13'10" x 4'9"

Area: 66 sq. ft

Counted as living area: No