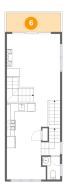

Counted as living area: Yes

Heated: Yes Finished: Yes Enclosed: Yes Contiguous: Yes Permitted: Yes Wet space: No Addition: No Conversion: No

6 Floor 2 - Balcony

Dimensions: 13'10" x 4'9"

Area: 66 sq. ft

Counted as living area: No

Heated: No Finished: Yes Enclosed: No Contiguous: Yes Permitted: Yes Wet space: No Addition: No Conversion: No