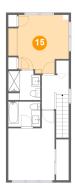

#### **Room dimensions**

Floor 3 Total sqft: 538 Living area: 536

| #  |                 | Dimensions    | sqft       | Counted as living area |
|----|-----------------|---------------|------------|------------------------|
| 10 | Primary Bedroom | 10'4" x 15'6" | 131 sq. ft | Yes                    |
| 11 | Bath            | 7'2" x 6'6"   | 44 sq. ft  | Yes                    |
| 12 | Hall            | 6'0" x 7'7"   | 64 sq. ft  | Yes                    |
| 13 | Bath            | 7'2" x 5'7"   | 40 sq. ft  | Yes                    |
| 14 | W.I.C.          | 2'10" x 9'1"  | 26 sq. ft  | Yes                    |
| 15 | Bedroom         | 13'6" x 13'1" | 146 sq. ft | Yes                    |

#### Floor 3 - Bedroom

**Dimensions**: 13'6" x 13'1"

**Area:** 146 sq. ft

Counted as living area: Yes

Heated: Yes Finished: Yes Enclosed: Yes Contiguous: Yes Permitted: Yes Wet space: No Addition: No Conversion: No