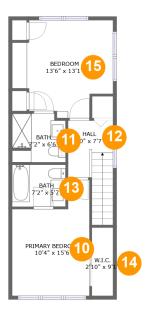

#### **Room dimensions**

Floor 3 Total sqft: 538 Living area: 536

| #  |                 | Dimensions    | sqft       | Counted as living area |
|----|-----------------|---------------|------------|------------------------|
| 10 | Primary Bedroom | 10'4" x 15'6" | 131 sq. ft | Yes                    |
| 11 | Bath            | 7'2" x 6'6"   | 44 sq. ft  | Yes                    |
| 12 | Hall            | 6'0" x 7'7"   | 64 sq. ft  | Yes                    |
| 13 | Bath            | 7'2" x 5'7"   | 40 sq. ft  | Yes                    |
| 14 | W.I.C.          | 2'10" x 9'1"  | 26 sq. ft  | Yes                    |
| 15 | Bedroom         | 13'6" x 13'1" | 146 sq. ft | Yes                    |

#### Floor 3 - Primary Bedroom

**Dimensions:** 10'4" x 15'6"

Area: 131 sq. ft

Counted as living area: Yes

Heated: Yes Finished: Yes Enclosed: Yes Contiguous: Yes Permitted: Yes Wet space: No Addition: No Conversion: No

#### Floor 3 - Bath

Dimensions: 7'2" x 6'6"

Area: 44 sq. ft

Counted as living area: Yes

Finished: Yes Enclosed: Yes Contiguous: Yes Permitted: Yes Wet space: Yes Addition: No Conversion: No

Heated: Yes

Ploor 3 - Hall

**Dimensions:** 6'0" x 7'7"

Area: 64 sq. ft

Counted as living area: Yes

Heated: Yes Finished: Yes Enclosed: Yes Contiguous: Yes Permitted: Yes Wet space: No Addition: No Conversion: No

Floor 3 - Bath

Dimensions: 7'2" x 5'7"

Area: 40 sq. ft

Counted as living area: Yes

Heated: Yes Finished: Yes Enclosed: Yes Contiguous: Yes Permitted: Yes Wet space: Yes Addition: No Conversion: No

Floor 3 - W.I.C.

Dimensions: 2'10" x 9'1"

Area: 26 sq. ft

Counted as living area: Yes

Heated: Yes Finished: Yes Enclosed: Yes Contiguous: Yes Permitted: Yes Wet space: No Addition: No Conversion: No

#### Floor 3 - Bedroom

**Dimensions**: 13'6" x 13'1"

**Area:** 146 sq. ft

Counted as living area: Yes

Heated: Yes Finished: Yes Enclosed: Yes Contiguous: Yes Permitted: Yes Wet space: No Addition: No Conversion: No