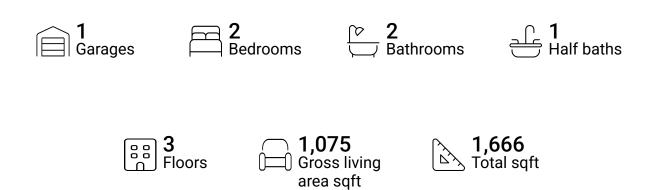

#### **Property summary**







#### **Room dimensions**

Floor 1 Total sqft: 523 Living area: 0

| # |                 | Dimensions    | sqft       | Counted as living area |
|---|-----------------|---------------|------------|------------------------|
| 1 | Hall            | 2'10" x 1'1"  | 32 sq. ft  | No                     |
| 2 | Foyer           | 3'4" x 3'10"  | 29 sq. ft  | No                     |
| 3 | Garage          | 13'6" x 19'1" | 205 sq. ft | No                     |
| 4 | Recreation Room | 13'6" x 17'3" | 196 sq. ft | No                     |





#### **Room dimensions**

Floor 2 Total sqft: 605 Living area: 539

| # |             | Dimensions    | sqft       | Counted as living area |
|---|-------------|---------------|------------|------------------------|
| 5 | Kitchen     | 13'6" x 11'3" | 152