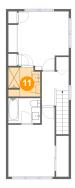

#### Floor 3 - Bath

Dimensions: 7'2" x 6'6"

Area: 44 sq. ft

Counted as living area: Yes

Finished: Yes Enclosed: Yes Contiguous: Yes Permitted: Yes Wet space: Yes Addition: No Conversion: No

Heated: Yes

Ploor 3 - Hall

**Dimensions:** 6'0" x 7'7"

Area: 64 sq. ft

Counted as living area: Yes

Heated: Yes Finished: Yes Enclosed: Yes Contiguous: Yes Permitted: Yes Wet space: No Addition: No Conversion: No

Floor 3 - Bath

Dimensions: 7'2" x 5'7"