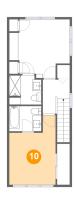

#### Floor 3 - Primary Bedroom

**Dimensions:** 10'4" x 15'6"

Area: 131 sq. ft

Counted as living area: Yes

Heated: Yes Finished: Yes Enclosed: Yes Contiguous: Yes Permitted: Yes Wet space: No Addition: No Conversion: No