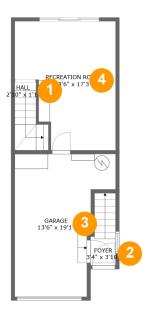

• Floor 1 - Hall

Dimensions: 2'10" x 1'1"

Area: 32 sq. ft

Counted as living area: No

Heated: Yes Finished: Yes Enclosed: Yes Contiguous: No Permitted: Yes Wet space: No Addition: No Conversion: No

2 Floor 1 - Foyer

Dimensions: 3'4" x 3'10"

Area: 29 sq. ft

Counted as living area: No

Heated: Yes Finished: Yes Enclosed: Yes Contiguous: No Permitted: Yes Wet space: No Addition: No Conversion: No

Floor 1 - Garage

Dimensions: 13'6" x 19'1"

Area: 205 sq. ft

Counted as living area: No

Heated: No Finished: No Enclosed: Yes Contiguous: Yes Permitted: Yes Wet space: No Addition: No Conversion: No

Floor 1 - Recreation Room

**Dimensions:** 13'6" x 17'3"

Area: 196 sq. ft

Counted as living area: No

Heated: Yes Finished: Yes Enclosed: Yes Contiguous: No Permitted: Yes Wet space: No Addition: No Conversion: No

5 Floor 2 - Kitchen

Dimensions: 13'6" x 11'3"

Area: 152 sq. ft