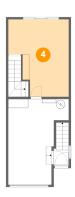

Area: 205 sq. ft

Counted as living area: No

Heated: No Finished: No Enclosed: Yes Contiguous: Yes Permitted: Yes Wet space: No Addition: No Conversion: No

Floor 1 - Recreation Room

**Dimensions:** 13'6" x 17'3"

Area: 196 sq. ft

Counted as living area: No

Heated: Yes Finished: Yes Enclosed: Yes Contiguous: No Permitted: Yes Wet space: No Addition: No Conversion: No

5 Floor 2 - Kitchen

Dimensions: 13'6" x 11'3"

Area: 152 sq. ft