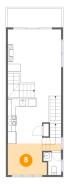

Area: 196 sq. ft

Counted as living area: No

Heated: Yes Finished: Yes Enclosed: Yes Contiguous: No Permitted: Yes Wet space: No Addition: No Conversion: No

5 Floor 2 - Kitchen

Dimensions: 13'6" x 11'3"

Area: 152 sq. ft

Counted as living area: Yes

Heated: Yes Finished: Yes Enclosed: Yes Contiguous: Yes Permitted: Yes Wet space: No Addition: No Conversion: No

6 Floor 2 - Balcony

Dimensions: 13'10" x 4'9"

Area: 66 sq. ft

Counted as living area: No