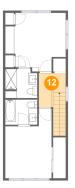

#### **Room dimensions**

Floor 3 Total sqft: 538 Living area: 536

| #  |                 | Dimensions    | sqft       | Counted as living area |
|----|-----------------|---------------|------------|------------------------|
| 10 | Primary Bedroom | 10'4" x 15'6" | 131 sq. ft | Yes                    |
| 11 | Bath            | 7'2" x 6'6"   | 44 sq. ft  | Yes                    |
| 12 | Hall            | 6'0" x 7'7"   | 64 sq. ft  | Yes                    |
| 13 | Bath            | 7'2" x 5'7"   | 40 sq. ft  | Yes                    |
| 14 | W.I.C.          | 2'10" x 9'1"  | 26 sq. ft  | Yes                    |
| 15 | Bedroom         | 13'6" x 13'1" | 146 sq. ft | Yes                    |

**Dimensions:** 6'0" x 7'7"

Area: 64 sq. ft

Counted as living area: Yes

Heated: Yes Finished: Yes Enclosed: Yes Contiguous: Yes Permitted: Yes Wet space: No Addition: No Conversion: No

Floor 3 - Bath

Dimensions: 7'2" x 5'7"