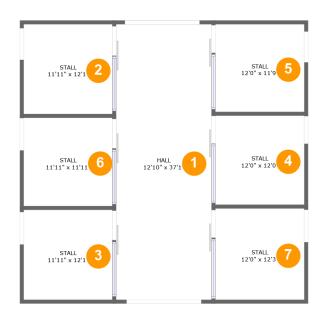

#### **Room dimensions**

Floor 1 Total sqft: 1477 Living area: 0

| # |       | Dimensions      | sqft       | Counted as living area |
|---|-------|-----------------|------------|------------------------|
| 1 | Hall  | 12'10" x 37'1"  | 476 sq. ft | No                     |
| 2 | Stall | 11'11" x 12'1"  | 144 sq. ft | No                     |
| 3 | Stall | 11'11" x 12'1"  | 144 sq. ft | No                     |
| 4 | Stall | 12'0" x 12'0"   | 143 sq. ft | No                     |
| 5 | Stall | 12'0" x 11'9"   | 141 sq. ft | No                     |
| 6 | Stall | 11'11" x 11'11" | 142 sq. ft | No                     |
| 7 | Stall | 12'0" x 12'3"   | 147 sq. ft | No                     |

• Floor 1 - Hall

Dimensions: 12'10" x 37'1"

**Area:** 476 sq. ft

Counted as living area: No

Heated: Yes Finished: Yes Enclosed: Yes Contiguous: No Permitted: Yes Wet space: No Addition: No Conversion: No

Ploor 1 - Stall

Dimensions: 11'11" x 12'1"

Area: 144 sq. ft

Counted as living area: No

Heated: No Finished: No Enclosed: No Contiguous: Yes Permitted: Yes Wet space: No Addition: No Conversion: No

Floor 1 - Stall

Dimensions: 11'11" x 12'1"

**Area:** 144 sq. ft

Counted as living area: No

Heated: No Finished: No Enclosed: No Contiguous: Yes Permitted: Yes Wet space: No Addition: No Conversion: No

Floor 1 - Stall

Dimensions: 12'0" x 12'0"

**Area:** 143 sq. ft

Counted as living area: No

Heated: No Finished: No Enclosed: No Contiguous: Yes Permitted: Yes Wet space: No Addition: No Conversion: No

Floor 1 - Stall

Dimensions: 12'0" x 11'9"

Area: 141 sq. ft

Counted as living area: No

Heated: No Finished: No Enclosed: No Contiguous: Yes Permitted: Yes Wet space: No Addition: No Conversion: No

6 Floor 1 - Stall

Dimensions: 11'11" x 11'11"

**Area:** 142 sq. ft

Counted as living area: No

Heated: No Finished: No Enclosed: No Contiguous: Yes Permitted: Yes Wet space: No Addition: No Conversion: No

Floor 1 - Stall

Dimensions: 12'0" x 12'3"

Area: 147 sq. ft

Counted as living area: No

Heated: Yes Finished: Yes Enclosed: Yes Contiguous: No Permitted: Yes Wet space: No Addition: No Conversion: No