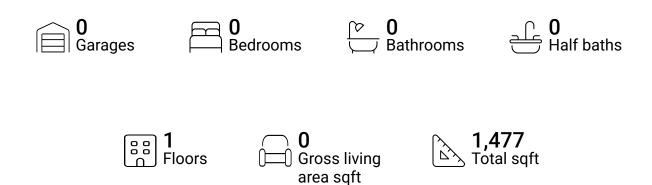

### **Property summary**







#### **Room dimensions**

Floor 1 Total sqft: 1477 Living area: 0

| # |       | Dimensions      | sqft       | Counted as living area |
|---|-------|-----------------|------------|------------------------|
| 1 | Hall  | 12'10" x 37'1"  | 476 sq. ft | No                     |
| 2 | Stall | 11'11" x 12'1"  | 144 sq. ft | No                     |
| 3 | Stall | 11'11" x 12'1"  | 144 sq. ft | No                     |
| 4 | Stall | 12'0" x 12'0"   | 143 sq. ft | No                     |
| 5 | Stall | 12'0" x 11'9"   | 141 sq. ft | No                     |
| 6 | Stall | 11'11" x 11'11" | 142 sq. ft | No                     |
| 7 | Stall | 12'0" x 12'3"   | 147 sq. ft | No                     |



• Floor 1 - Hall



Dimensions: 12'10" x 37'1"

**Area:** 476 sq. ft

Counted as living area: