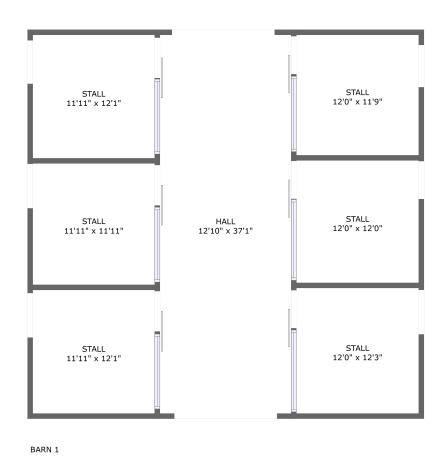

#### **Room dimensions**

Floor 1 Total sqft: 1477 Living area: 0

| # |       | Dimensions      | sqft       | Counted as living area |
|---|-------|-----------------|------------|------------------------|
| 1 | Hall  | 12'10" x 37'1"  | 476 sq. ft | No                     |
| 2 | Stall | 11'11" x 12'1"  | 144 sq. ft | No                     |
| 3 | Stall | 11'11" x 12'1"  | 144 sq. ft | No                     |
| 4 | Stall | 12'0" x 12'0"   | 143 sq. ft | No                     |
| 5 | Stall | 12'0" x 11'9"   | 141 sq. ft | No                     |
| 6 | Stall | 11'11" x 11'11" | 142 sq. ft | No                     |
| 7 | Stall | 12'0" x 12'3"   | 147 sq. ft | No                     |

• Floor 1 - Hall

Dimensions: 12'10" x 37'1"

**Area:** 476 sq. ft

Counted as living area: No

Heated: Yes Finished: Yes Enclosed: Yes Contiguous: No Permitted: Yes Wet space: No Addition: No Conversion: No

Ploor 1 - Stall

Dimensions: 11'11" x 12'1"

Area: 144 sq. ft

Counted as living area: No

Heated: No Finished: No Enclosed: No Contiguous: Yes Permitted: Yes Wet space: No Addition: No Conversion: No

Floor 1 - Stall

Dimensions: 11'11" x 12'1"

**Area:** 144 sq. ft

Counted as living area: No

Heated: No Finished: No Enclosed: No Contiguous: Yes Permitted: Yes Wet space: No Addition: No Conversion: No

Floor 1 - Stall

Dimensions: 12'0" x 12'0"

**Area:** 143 sq. ft

Counted as living area: No

Heated: No Finished: No Enclosed: No Contiguous: Yes Permitted: Yes Wet space: No Addition: No Conversion: No

Floor 1 - Stall

Dimensions: 12'0" x 11'9"

Area: 141 sq. ft

Counted as living area: No

Heated: No Finished: No Enclosed: No Contiguous: Yes Permitted: Yes Wet space: No Addition: No Conversion: No

6 Floor 1 - Stall

Dimensions: 11'11" x 11'11"

**Area:** 142 sq. ft

Counted as living area: No

Heated: No Finished: No Enclosed: No Contiguous: Yes Permitted: Yes Wet space: No Addition: No Conversion: No

Floor 1 - Stall

Dimensions: 12'0" x 12'3"

Area: 147 sq. ft

Counted as living area: No

Heated: Yes Finished: Yes Enclosed: Yes Contiguous: No Permitted: Yes Wet space: No Addition: No Conversion: No