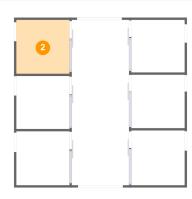

Dimensions: 11'11" x 12'1"

Area: 144 sq. ft

Counted as living area: No

Heated: No Finished: No Enclosed: No Contiguous: Yes Permitted: Yes Wet space: No Addition: No Conversion: No

Floor 1 - Stall

Dimensions: 11'11" x 12'1"