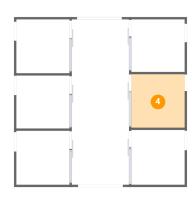

Counted as living area: No

Heated: No Finished: No Enclosed: No Contiguous: Yes Permitted: Yes Wet space: No Addition: No Conversion: No

Floor 1 - Stall

Dimensions: 12'0" x 11'9"

Area: 141 sq. ft

Counted as living area: No