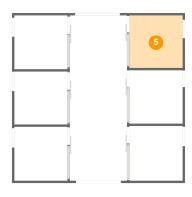

Heated: No Finished: No Enclosed: No Contiguous: Yes Permitted: Yes Wet space: No Addition: No Conversion: No

6 Floor 1 - Stall

Dimensions: 11'11" x 11'11"

**Area:** 142 sq. ft

Counted as living area: No

Heated: No Finished: No Enclosed: No Contiguous: Yes Permitted: Yes Wet space: No Addition: No Conversion: No