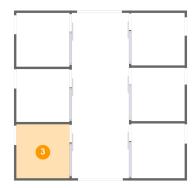

**Area:** 144 sq. ft

Counted as living area: No

Heated: No Finished: No Enclosed: No Contiguous: Yes Permitted: Yes Wet space: No Addition: No Conversion: No

Floor 1 - Stall

Dimensions: 12'0" x 12'0"

**Area:** 143 sq. ft