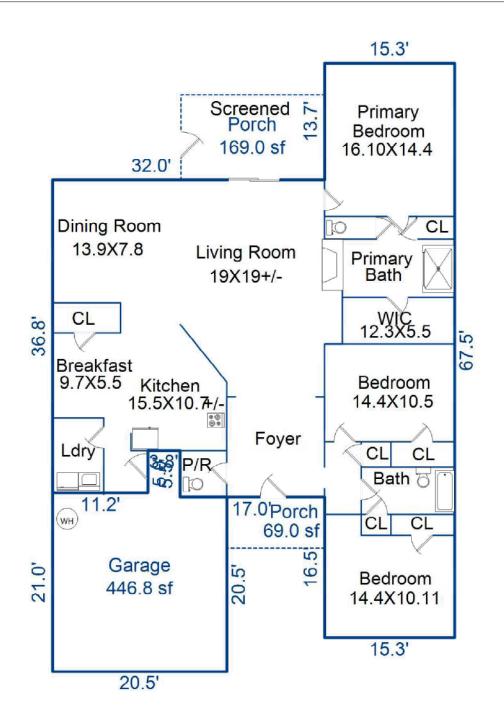

## **FLOORPLAN SKETCH**

 Borrower:
 File No.: 16329

 Property Address: 1051 Thoroughbred Dr
 Case No.:

 City: Iron Station
 State: NC
 Zip: 28168

 Lender:
 Case No.:

## First Floor 2199.9 sf

Sketch by Apex Sketch

| AREA CALCULATIONS SUMMARY |             |        |          |           | AREA CALCULATIONS BREAKDOWN |               |      |        |   |           |   |        |
|---------------------------|-------------|--------|----------|-----------|-----------------------------|---------------|------|--------|---|-----------|---|--------|
| Code                      | Description | Factor | Net Size | Perimeter | Net Totals                  | Name Bas      | se x | Height | x | Width     | = | Area   |
| GLA1                      | First Floor | 1.0    | 2199.9   | 239.6     | 2199.9                      | First Floor   |      | 32.0   | х | 31.8      | = | 1017.6 |
| GAR                       | Garage      | 1.0    | 446.8    | 93.0      | 446.8                       |               |      | 17.0   | X | 5.5       | = | 93.5   |
| P/P                       | Porch       | 1.0    | 169.0    | 53.8      |                             |               |      | 11.2   | x | 5.0       | = | 56.0   |
|                           | Porch       | 1.0    | 69.0     | 35.0      | 238.0                       |               |      | 67.5   | х | 15.3      | = | 1032.8 |
|                           |             |        |          |           |                             |               |      |        |   |           |   |        |
|                           |             |        |          |           |                             |               |      |        |   |           |   |        |
|                           |             |        |          |           |                             |               |      |        |   |           |   |        |
|                           |             |        |          |           |                             |               |      |        |   |           |   |        |
|                           |             |        |          |           |                             |               |      |        |   |           |   |        |
|                           |             |        |          |           |                             |               |      |        |   |           |   |        |
|                           | Net LIVABLE |        |          | (rounded) | 2,200                       |               |      |        |   |           |   |        |
|                           |             |        |          |           |                             | 4 total items |      |        |   | (rounded) |   | 2,200  |
|                           |             |        |          |           |                             |               |      |        |   |           |   |        |
|                           |             |        |          |           |                             |               |      |        |   |           |   |        |