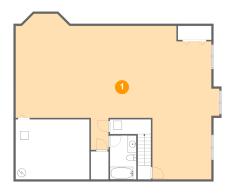

### Floor 1 - Recreation Room

**Dimensions:** 47'8" x 35'11"

Area: 1222 sq. ft

Counted as living area: Yes

Heated: Yes Finished: Yes Enclosed: Yes Contiguous: Yes Permitted: Yes Wet space: No Addition: No Conversion: No