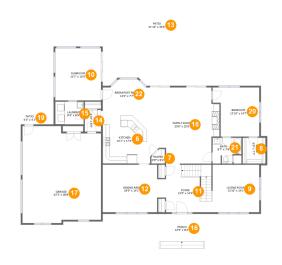

### **Room dimensions**

Floor 2 Total sqft: 4116 Living area: 2178

| #  |             | Dimensions     | sqft        | Counted as living area |
|----|-------------|----------------|-------------|------------------------|
| 6  | Kitchen     | 14'1" x 17'4"  | 243 sq. ft  | Yes                    |
| 7  | Pantry      | 4'0" x 4'4"    | 15 sq. ft   | Yes                    |
| 8  | CI          | 6'9" x 7'7"    | 52 sq. ft   | Yes                    |
| 9  | Living Room | 13'10" x 14'1" | 194 sq. ft  | Yes                    |
| 10 | Room        | 13'7" x 15'5"  | 209 sq. ft  | Yes                    |
| 11 | Entry       | 13'9" x 14'5"  | 192 sq. ft  | Yes                    |
| 12 | Dining Room | 18'9" x 14'1"  | 240 sq. ft  | Yes                    |
| 13 | Outdoor     | 31'10" x 35'6" | 1112 sq. ft | No                     |
| 14 | Hall        | 4'10" x 6'5"   | 31 sq. ft   | Yes                    |
| 15 | Utility     | 8'5" x 6'9"    | 57 sq. ft   | Yes                    |
| 16 | Outdoor     | 12'9" x 8'2"   | 131 sq. ft  | No                     |

| #  |             | Dimensions     | sqft       | Counted as living area |
|----|-------------|----------------|------------|------------------------|
| 17 | Garage      | 23'3" x 28'8"  | 631 sq. ft | No                     |
| 18 | Living Room | 20'6" x 22'6"  | 413 sq. ft | Yes                    |
| 19 | Outdoor     | 4'3" x 4'1"    | 18 sq. ft  | No                     |
| 20 | Bedroom     | 13'10" x 14'7" | 177 sq. ft | Yes                    |
| 21 | Bath        | 8'7" x 7'8"    | 57 sq. ft  | Yes                    |
| 22 | Nook        | 14'0" x 7'7"   | 93 sq. ft  | Yes                    |

5 Floor 1 - Room

Dimensions: 17'3" x 14'1"

Area: 243 sq. ft

Counted as living area: No

6 Floor 2 - Kitchen

Dimensions: 14'1" x 17'4"

**Area:** 243 sq. ft

Counted as living area: Yes

## Floor 2 - Pantry

Dimensions: 4'0" x 4'4"

Area: 15 sq. ft

Counted as living area: Yes

Heated: Yes Finished: Yes Enclosed: Yes Contiguous: Yes Permitted: Yes Wet space: No Addition: No Conversion: No

### Floor 2 - Cl

Dimensions: 6'9" x 7'7"

Area: 52 sq. ft

Counted as living area: Yes

## Floor 2 - Living Room

Dimensions: 13'10" x 14'1"

Area: 194 sq. ft

Counted as living area: Yes

Heated: Yes Finished: Yes Enclosed: Yes Contiguous: Yes Permitted: Yes Wet space: No Addition: No Conversion: No

### Floor 2 - Room

**Dimensions:** 13'7" x 15'5"

Area: 209 sq. ft

Counted as living area: Yes

Heated: Yes Finished: Yes Enclosed: Yes Contiguous: Yes Permitted: Yes Wet space: No Addition: No Conversion: No

### Floor 2 - Entry

Dimensions: 13'9" x 14'5"

Area: 192 sq. ft

Counted as living area: Yes

## 12 Floor 2 - Dining Room

**Dimensions:** 18'9" x 14'1"

**Area:** 240 sq. ft

Counted as living area: Yes

Heated: Yes Finished: Yes Enclosed: Yes Contiguous: Yes Permitted: Yes Wet space: No Addition: No Conversion: No

### Floor 2 - Outdoor

Dimensions: 31'10" x 35'6"

Area: 1112 sq. ft

Counted as living area: No

Heated: No Finished: Yes Enclosed: No Contiguous: Yes Permitted: Yes Wet space: No Addition: No Conversion: No

### 4 Floor 2 - Hall

Dimensions: 4'10" x 6'5"

Area: 31 sq. ft

Counted as living area: Yes

## Floor 2 - Utility

**Dimensions:** 8'5" x 6'9"

Area: 57 sq. ft

Counted as living area: Yes

Heated: Yes Finished: Yes Enclosed: Yes Contiguous: Yes Permitted: Yes Wet space: No Addition: No Conversion: No

### Floor 2 - Outdoor

Dimensions: 12'9" x 8'2"

**Area:** 131 sq. ft

Counted as living area: No

Heated: No Finished: Yes Enclosed: No Contiguous: Yes Permitted: Yes Wet space: No Addition: No Conversion: No

## Floor 2 - Garage

Dimensions: 23'3" x 28'8"

Area: 631 sq. ft

Counted as living area: No

## Floor 2 - Living Room

**Dimensions:** 20'6" x 22'6"

Area: 413 sq. ft

Counted as living area: Yes

Heated: Yes Finished: Yes Enclosed: Yes Contiguous: Yes Permitted: Yes Wet space: No Addition: No Conversion: No

### Floor 2 - Outdoor

Dimensions: 4'3" x 4'1"

Area: 18 sq. ft

Counted as living area: No

Heated: No Finished: Yes Enclosed: No Contiguous: Yes Permitted: Yes Wet space: No Addition: No Conversion: No

### Ploor 2 - Bedroom

Dimensions: 13'10" x 14'7"

**Area:** 177 sq. ft

Counted as living area: Yes

#### Floor 2 - Bath

**Dimensions:** 8'7" x 7'8"

Area: 57 sq. ft

Counted as living area: Yes

Heated: Yes Finished: Yes Enclosed: Yes Contiguous: Yes Permitted: Yes Wet space: Yes Addition: No Conversion: No

#### Floor 2 - Nook

Dimensions: 14'0" x 7'7"

Area: 93 sq. ft

Counted as living area: Yes

Heated: Yes Finished: Yes Enclosed: Yes Contiguous: Yes Permitted: Yes Wet space: No Addition: No Conversion: No