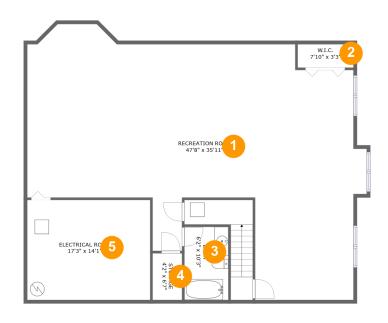

#### **Room dimensions**

Floor 1 Total sqft: 1767 Living area: 1476

| # |                 | Dimensions     | sqft        | Counted as living area |
|---|-----------------|----------------|-------------|------------------------|
| 1 | Recreation Room | 47'8" x 35'11" | 1222 sq. ft | Yes                    |
| 2 | CI              | 7'10" x 3'3"   | 26 sq. ft   | Yes                    |
| 3 | Bath            | 6'2" x 10'3"   | 63 sq. ft   | Yes                    |
| 4 | Storage         | 4'2" x 6'7"    | 27 sq. ft   | No                     |
| 5 | Room            | 17'3" x 14'1"  | 243 sq. ft  | No                     |

### Floor 1 - Recreation Room

**Dimensions:** 47'8" x 35'11"

Area: 1222 sq. ft

Counted as living area: Yes

Heated: Yes Finished: Yes Enclosed: Yes Contiguous: Yes Permitted: Yes Wet space: No Addition: No Conversion: No

### 2 Floor 1 - Cl

Dimensions: 7'10" x 3'3"

Area: 26 sq. ft

Counted as living area: Yes

3 Floor 1 - Bath

Dimensions: 6'2" x 10'3"

Area: 63 sq. ft

Counted as living area: Yes

Heated: Yes Finished: Yes Enclosed: Yes Contiguous: Yes Permitted: Yes Wet space: Yes Addition: No Conversion: No

Floor 1 - Storage

Dimensions: 4'2" x 6'7"

Area: 27 sq. ft

Counted as living area: No

Heated: No Finished: No Enclosed: No Contiguous: No Permitted: Yes Wet space: No Addition: No Conversion: No

5 Floor 1 - Room

Dimensions: 17'3" x 14'1"

Area: 243 sq. ft

Counted as living area: No

6 Floor 2 - Kitchen

Dimensions: 14'1" x 17'4"

**Area:** 243 sq. ft

Counted as living area: Yes