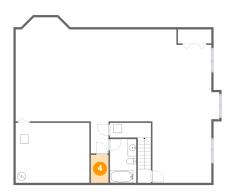

Heated: Yes Finished: Yes Enclosed: Yes Contiguous: Yes Permitted: Yes Wet space: Yes Addition: No Conversion: No

Floor 1 - Storage

Dimensions: 4'2" x 6'7"

Area: 27 sq. ft

Counted as living area: No

Heated: No Finished: No Enclosed: No Contiguous: No Permitted: Yes Wet space: No Addition: No Conversion: No