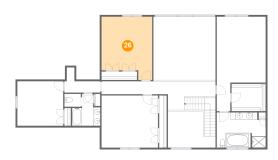

### 6 Floor 3 - Bedroom

Dimensions: 14'4" x 17'10"

Area: 227 sq. ft

Counted as living area: Yes