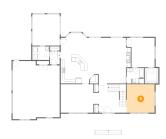

### Floor 1 - Recreation Room

**Dimensions:** 47'8" x 35'11"

Area: 1222 sq. ft

Counted as living area: Yes

Heated: Yes Finished: Yes Enclosed: Yes Contiguous: Yes Permitted: Yes Wet space: No Addition: No Conversion: No