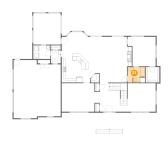

5 Floor 1 - Room

Dimensions: 17'3" x 14'1"

Area: 243 sq. ft

Counted as living area: No

6 Floor 2 - Kitchen

Dimensions: 14'1" x 17'4"

**Area:** 243 sq. ft

Counted as living area: Yes