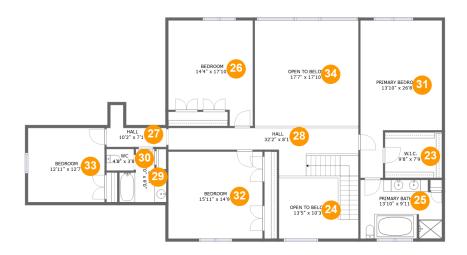

#### **Room dimensions**

Floor 3 Total sqft: 2128 Living area: 1685

| #  |               | Dimensions     | sqft       | Counted as living area |
|----|---------------|----------------|------------|------------------------|
| 23 | CI            | 9'8" x 7'9"    | 74 sq. ft  | Yes                    |
| 24 | Open To Below | 13'5" x 10'3"  | 114 sq. ft | No                     |
| 25 | Bath          | 13'10" x 9'11" | 131 sq. ft | Yes                    |
| 26 | Bedroom       | 14'4" x 17'10" | 227 sq. ft | Yes                    |
| 27 | Hall          | 10'2" x 7'1"   | 41 sq. ft  | Yes                    |
| 28 | Hall          | 32'2" x 8'1"   | 212 sq. ft | Yes                    |
| 29 | Bath          | 8'0" x 9'0"    | 53 sq. ft  | Yes                    |
| 30 | Bath          | 4'8" x 3'8"    | 17 sq. ft  | Yes                    |
| 31 | Bedroom       | 13'10" x 26'8" | 287 sq. ft | Yes                    |
| 32 | Bedroom       | 15'11" x 14'9" | 235 sq. ft | Yes                    |
| 33 | Bedroom       | 12'11" x 12'7" | 163 sq. ft | Yes                    |

| #  |               | Dimensions     | sqft       | Counted as living area |
|----|---------------|----------------|------------|------------------------|
| 34 | Open To Below | 17'7" x 17'10" | 313 sq. ft | No                     |

### Floor 3 - Cl

Dimensions: 9'8" x 7'9"

Area: 74 sq. ft

Counted as living area: Yes

## Floor 3 - Open To Below

Dimensions: 13'5" x 10'3"

Area: 114 sq. ft

Counted as living area: No

Heated: No Finished: No Enclosed: No Contiguous: Yes Permitted: No Wet space: No Addition: No Conversion: No

### Floor 3 - Bath

**Dimensions**: 13'10" x 9'11"

**Area:** 131 sq. ft

Counted as living area: Yes

Heated: Yes Finished: Yes Enclosed: Yes Contiguous: Yes Permitted: Yes Wet space: Yes Addition: No Conversion: No

### 6 Floor 3 - Bedroom

Dimensions: 14'4" x 17'10"

Area: 227 sq. ft

Counted as living area: Yes

#### Floor 3 - Hall

**Dimensions**: 10'2" x 7'1"

Area: 41 sq. ft

Counted as living area: Yes

Heated: Yes Finished: Yes Enclosed: Yes Contiguous: Yes Permitted: Yes Wet space: No Addition: No Conversion: No

### Floor 3 - Hall

Dimensions: 32'2" x 8'1"

**Area:** 212 sq. ft

Counted as living area: Yes

Heated: Yes Finished: Yes Enclosed: Yes Contiguous: Yes Permitted: Yes Wet space: No Addition: No Conversion: No

### Floor 3 - Bath

Dimensions: 8'0" x 9'0"

Area: 53 sq. ft

Counted as living area: Yes

#### Floor 3 - Bath

Dimensions: 4'8" x 3'8"

Area: 17 sq. ft

Counted as living area: Yes

Heated: Yes Finished: Yes Enclosed: Yes Contiguous: Yes Permitted: Yes Wet space: Yes Addition: No Conversion: No

### Floor 3 - Bedroom

Dimensions: 13'10" x 26'8"

Area: 287 sq. ft

Counted as living area: Yes

Heated: Yes Finished: Yes Enclosed: Yes Contiguous: Yes Permitted: Yes Wet space: No Addition: No Conversion: No

### Floor 3 - Bedroom

Dimensions: 15'11" x 14'9"

Area: 235 sq. ft

Counted as living area: Yes

#### Floor 3 - Bedroom

Dimensions: 12'11" x 12'7"

**Area:** 163 sq. ft

Counted as living area: Yes

Heated: Yes Finished: Yes Enclosed: Yes Contiguous: Yes Permitted: Yes Wet space: No Addition: No Conversion: No

### Floor 3 - Open To Below

Dimensions: 17'7" x 17'10"

Area: 313 sq. ft

Counted as living area: No