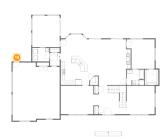

### 2 Floor 1 - Cl

Dimensions: 7'10" x 3'3"

Area: 26 sq. ft

Counted as living area: Yes

3 Floor 1 - Bath

Dimensions: 6'2" x 10'3"

Area: 63 sq. ft

Counted as living area: Yes