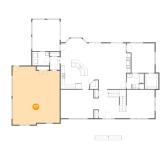

### Floor 1 - Recreation Room

**Dimensions:** 47'8" x 35'11"

Area: 1222 sq. ft

Counted as living area: Yes

Heated: Yes Finished: Yes Enclosed: Yes Contiguous: Yes Permitted: Yes Wet space: No Addition: No Conversion: No