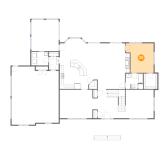

5 Floor 1 - Room

Dimensions: 17'3" x 14'1"

Area: 243 sq. ft

Counted as living area: No

6 Floor 2 - Kitchen

Dimensions: 14'1" x 17'4"

**Area:** 243 sq. ft

Counted as living area: Yes