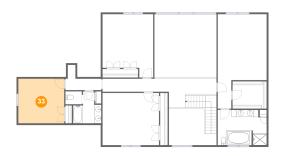

### Floor 1 - Recreation Room

**Dimensions:** 47'8" x 35'11"

Area: 1222 sq. ft

Counted as living area: Yes

Heated: Yes Finished: Yes Enclosed: Yes Contiguous: Yes Permitted: Yes Wet space: No Addition: No Conversion: No