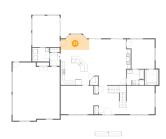

5 Floor 1 - Room

Dimensions: 17'3" x 14'1"

Area: 243 sq. ft

Counted as living area: No

6 Floor 2 - Kitchen

Dimensions: 14'1" x 17'4"

**Area:** 243 sq. ft

Counted as living area: Yes