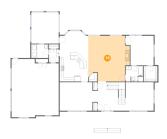

5 Floor 1 - Room

Dimensions: 17'3" x 14'1"

Area: 243 sq. ft

Counted as living area: No

6 Floor 2 - Kitchen

Dimensions: 14'1" x 17'4"

**Area:** 243 sq. ft

Counted as living area: Yes