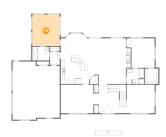

### 2 Floor 1 - Cl

Dimensions: 7'10" x 3'3"

Area: 26 sq. ft

Counted as living area: Yes

3 Floor 1 - Bath

Dimensions: 6'2" x 10'3"

Area: 63 sq. ft

Counted as living area: Yes