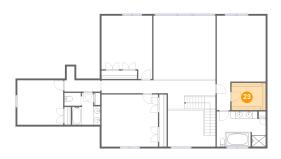

### Floor 3 - Cl

Dimensions: 9'8" x 7'9"

Area: 74 sq. ft

Counted as living area: Yes