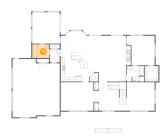

## Floor 2 - Pantry

Dimensions: 4'0" x 4'4"

Area: 15 sq. ft

Counted as living area: Yes

Heated: Yes Finished: Yes Enclosed: Yes Contiguous: Yes Permitted: Yes Wet space: No Addition: No Conversion: No