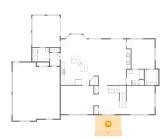

## Floor 2 - Garage

Dimensions: 23'3" x 28'8"

Area: 631 sq. ft

Counted as living area: No