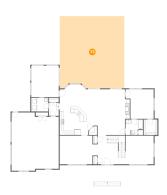

### Floor 1 - Recreation Room

**Dimensions:** 47'8" x 35'11"

Area: 1222 sq. ft

Counted as living area: Yes

Heated: Yes Finished: Yes Enclosed: Yes Contiguous: Yes Permitted: Yes Wet space: No Addition: No Conversion: No