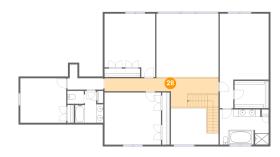

### 6 Floor 3 - Bedroom

Dimensions: 14'4" x 17'10"

Area: 227 sq. ft

Counted as living area: Yes