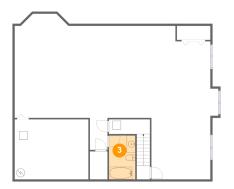

### 2 Floor 1 - Cl

Dimensions: 7'10" x 3'3"

Area: 26 sq. ft

Counted as living area: Yes

3 Floor 1 - Bath

Dimensions: 6'2" x 10'3"

Area: 63 sq. ft

Counted as living area: Yes