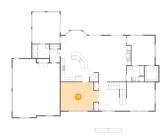

5 Floor 1 - Room

Dimensions: 17'3" x 14'1"

Area: 243 sq. ft

Counted as living area: No

6 Floor 2 - Kitchen

Dimensions: 14'1" x 17'4"

**Area:** 243 sq. ft

Counted as living area: Yes