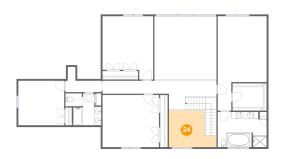

## Floor 3 - Open To Below

Dimensions: 13'5" x 10'3"

Area: 114 sq. ft

Counted as living area: No

Heated: No Finished: No Enclosed: No Contiguous: Yes Permitted: No Wet space: No Addition: No Conversion: No