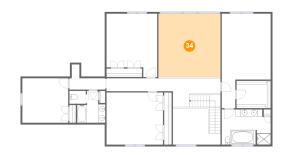

### Floor 3 - Open To Below

Dimensions: 17'7" x 17'10"

Area: 313 sq. ft

Counted as living area: No