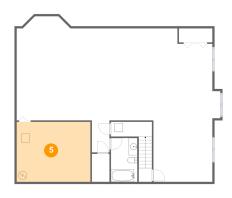

5 Floor 1 - Room

Dimensions: 17'3" x 14'1"

Area: 243 sq. ft

Counted as living area: No

6 Floor 2 - Kitchen

Dimensions: 14'1" x 17'4"

**Area:** 243 sq. ft

Counted as living area: Yes