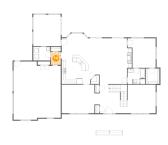

5 Floor 1 - Room

Dimensions: 17'3" x 14'1"

Area: 243 sq. ft

Counted as living area: No

6 Floor 2 - Kitchen

Dimensions: 14'1" x 17'4"

**Area:** 243 sq. ft

Counted as living area: Yes