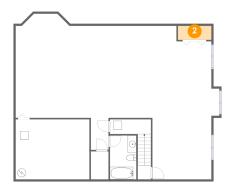

### 2 Floor 1 - Cl

Dimensions: 7'10" x 3'3"

Area: 26 sq. ft

Counted as living area: Yes

3 Floor 1 - Bath

Dimensions: 6'2" x 10'3"

Area: 63 sq. ft

Counted as living area: Yes