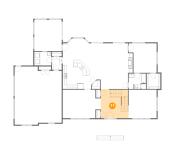

Heated: Yes Finished: Yes Enclosed: Yes Contiguous: Yes Permitted: Yes Wet space: Yes Addition: No Conversion: No

Floor 1 - Storage

Dimensions: 4'2" x 6'7"

Area: 27 sq. ft

Counted as living area: No

Heated: No Finished: No Enclosed: No Contiguous: No Permitted: Yes Wet space: No Addition: No Conversion: No