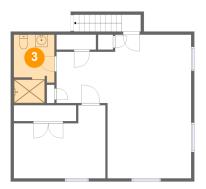

Floor 1 - Bath

**Dimensions:** 6'7" x 11'0" Area: 66 sq. ft

Counted as Living Area:

Yes

Heated: Yes Finished: Yes Enclosed: Yes **Contiguous:** 

Yes

Permitted: Yes Wet Space: Yes Addition: No Conversion: No