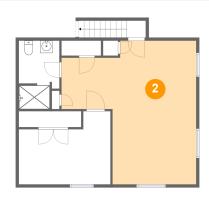

### 2 Floor 1 - Recreation Room

Dimensions: 21'9" x 23'2"

Area: 378 sq. ft

Counted as Living Area: No

Heated: Yes Finished: Yes Enclosed: Yes Contiguous: Yes Permitted: Yes Wet Space: No Addition: No Conversion: No