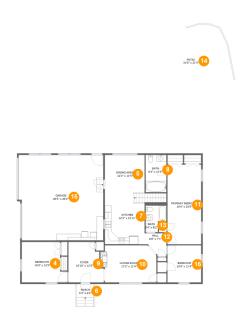

#### **Room Dimensions**

Floor 2 Total sqft: 2964 Living area: 1565

| #  | Room name       | Dimensions     | Area (sqft) | Counted as Living Area |
|----|-----------------|----------------|-------------|------------------------|
| 4  | Bedroom         | 14'0" x 12'5"  | 153 sq. ft  | Yes                    |
| 5  | Dining Area     | 12'2" x 11'5"  | 139 sq. ft  | Yes                    |
| 6  | Porch           | 5'3" x 4'1"    | 24 sq. ft   | No                     |
| 7  | Kitchen         | 12'2" x 15'11" | 194 sq. ft  | Yes                    |
| 8  | Bath            | 6'4" x 11'5"   | 73 sq. ft   | Yes                    |
| 9  | Foyer           | 10'10" x 12'5" | 119 sq. ft  | Yes                    |
| 10 | Living Room     | 17'2" x 11'4"  | 182 sq. ft  | Yes                    |
| 11 | Primary Bedroom | 10'4" x 24'5"  | 252 sq. ft  | Yes                    |
| 12 | Hall            | 6'8" x 7'1"    | 38 sq. ft   | Yes                    |
| 13 | Bath            | 6'4" x 8'2"    | 43 sq. ft   | Yes                    |
| 14 | Patio           | 31'6" x 21'5"  | 680 sq. ft  | No                     |

| #  | Room name | Dimensions    | Area (sqft) | Counted as Living Area |
|----|-----------|---------------|-------------|------------------------|
| 15 | Garage    | 26'0" x 26'2" | 668 sq. ft  | No                     |
| 16 | Bedroom   | 10'4" x 11'4" | 117 sq. ft  | Yes                    |