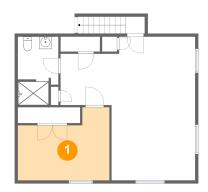

### 1 - Bedroom

**Dimensions**: 14'9" x 11'10" **Area**: 144 sq. ft

Counted as Living Area: No

Heated: Yes Finished: Yes Enclosed: Yes Contiguous: Yes Permitted: Yes Wet Space: No Addition: No Conversion: No