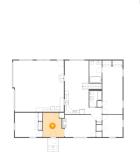

Floor 1 - Bath

**Dimensions:** 6'7" x 11'0" Area: 66 sq. ft

Counted as Living Area:

Yes

Heated: Yes Finished: Yes Enclosed: Yes **Contiguous:** 

Yes

Permitted: Yes Wet Space: Yes Addition: No Conversion: No