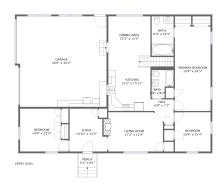

#### **Room Dimensions**

Floor 2 Total sqft: 2964 Living area: 1565

| #  | Room name       | Dimensions     | Area (sqft) | Counted as Living Area |
|----|-----------------|----------------|-------------|------------------------|
| 4  | Bedroom         | 14'0" x 12'5"  | 153 sq. ft  | Yes                    |
| 5  | Dining Area     | 12'2" x 11'5"  | 139 sq. ft  | Yes                    |
| 6  | Porch           | 5'3" x 4'1"    | 24 sq. ft   | No                     |
| 7  | Kitchen         | 12'2" x 15'11" | 194 sq. ft  | Yes                    |
| 8  | Bath            | 6'4" x 11'5"   | 73 sq. ft   | Yes                    |
| 9  | Foyer           | 10'10" x 12'5" | 119 sq. ft  | Yes                    |
| 10 | Living Room     | 17'2" x 11'4"  | 182 sq. ft  | Yes                    |
| 11 | Primary Bedroom | 10'4" x 24'5"  | 252 sq. ft  | Yes                    |
| 12 | Hall            | 6'8" x 7'1"    | 38 sq. ft   | Yes                    |
| 13 | Bath            | 6'4" x 8'2"    | 43 sq. ft   | Yes                    |
| 14 | Patio           | 31'6" x 21'5"  | 680 sq. ft  | No                     |

| #  | Room name | Dimensions    | Area (sqft) | Counted as Living Area |
|----|-----------|---------------|-------------|------------------------|
| 15 | Garage    | 26'0" x 26'2" | 668 sq. ft  | No                     |
| 16 | Bedroom   | 10'4" x 11'4" | 117 sq. ft  | Yes                    |