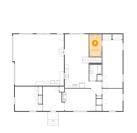

Floor 2 - Bedroom

Dimensions: 14'0" x 12'5"

Area: 153 sq. ft

Counted as Living Area:

Yes

Heated: Yes Finished: Yes Enclosed: Yes **Contiguous:** 

Yes

Permitted: Yes Wet Space: No Addition: No Conversion: No.