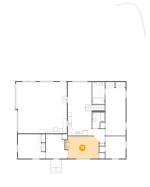

🤨 **Floor 2 -** Dining Area

Dimensions: 12'2" x 11'5"

Area: 139 sq. ft

Counted as Living Area:

Yes

Heated: Yes Finished: Yes Enclosed: Yes Contiguous:

Yes

Permitted: Yes Wet Space: No Addition: No Conversion: No

Dimensions: 5'3" x 4'1"

Area: 24 sq. ft

Counted as Living Area: No

Heated: No Finished: Yes Enclosed: No Contiguous: Yes Permitted: Yes Wet Space: No Addition: No Conversion: No