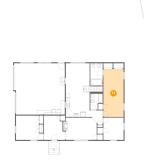

### Floor 2 - Bath

Dimensions: 6'4" x 11'5"

Area: 73 sq. ft

Counted as Living Area:

Yes

Heated: Yes Finished: Yes Enclosed: Yes Contiguous:

Yes

Permitted: Yes Wet Space: Yes Addition: No Conversion: No