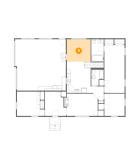

Floor 2 - Bedroom

Dimensions: 14'0" x 12'5"

Area: 153 sq. ft

Counted as Living Area:

Yes

Heated: Yes Finished: Yes Enclosed: Yes **Contiguous:** 

Yes

Permitted: Yes Wet Space: No Addition: No Conversion: No.