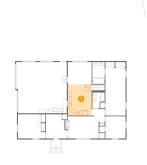

Floor 2 - Bedroom

Dimensions: 14'0" x 12'5"

Area: 153 sq. ft

Counted as Living Area:

Yes

Heated: Yes Finished: Yes Enclosed: Yes **Contiguous:** 

Yes

Permitted: Yes Wet Space: No Addition: No Conversion: No.