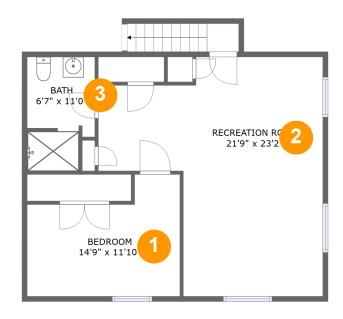

#### **Room Dimensions**

Floor 1 Total sqft: 754 Living area: 192

| # | Room name       | Dimensions     | Area (sqft) | Counted as Living Area |
|---|-----------------|----------------|-------------|------------------------|
| 1 | Bedroom         | 14'9" x 11'10" | 144 sq. ft  | No                     |
| 2 | Recreation Room | 21'9" x 23'2"  | 378 sq. ft  | No                     |
| 3 | Bath            | 6'7" x 11'0"   | 66 sq. ft   | Yes                    |

### 1 - Bedroom

**Dimensions**: 14'9" x 11'10" **Area**: 144 sq. ft

Counted as Living Area: No

Heated: Yes Finished: Yes Enclosed: Yes Contiguous: Yes Permitted: Yes Wet Space: No Addition: No Conversion: No

### 2 Floor 1 - Recreation Room

Dimensions: 21'9" x 23'2"

Area: 378 sq. ft

Counted as Living Area: No

Heated: Yes Finished: Yes Enclosed: Yes Contiguous: Yes Permitted: Yes Wet Space: No Addition: No Conversion: No

Floor 1 - Bath

**Dimensions:** 6'7" x 11'0" Area: 66 sq. ft

Counted as Living Area:

Yes

Heated: Yes Finished: Yes Enclosed: Yes **Contiguous:** 

Yes

Permitted: Yes Wet Space: Yes Addition: No Conversion: No