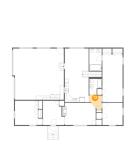

### Floor 2 - Kitchen

Dimensions: 12'2" x 15'11"

**Area:** 194 sq. ft

Counted as Living Area:

Yes

Heated: Yes Finished: Yes Enclosed: Yes Contiguous:

Yes

Permitted: Yes Wet Space: No Addition: No Conversion: No