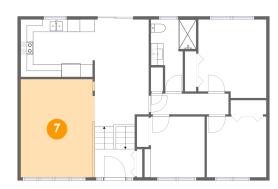

## Floor 2 - Living Room

Dimensions: 11'10" x 15'7"

Area: 184 sq. ft

Counted as living area: Yes

Heated: Yes Finished: Yes Enclosed: Yes Contiguous: Yes Permitted: Yes Wet space: No Addition: No Conversion: No