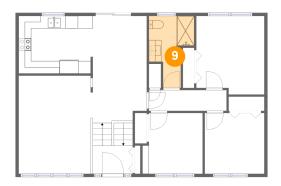

## 9 Floor 2 - Bath

**Dimensions**: 7'3" x 11'5"

Area: 59 sq. ft

Counted as living area: Yes

Heated: Yes Finished: Yes Enclosed: Yes Contiguous: Yes Permitted: Yes Wet space: Yes Addition: No Conversion: No