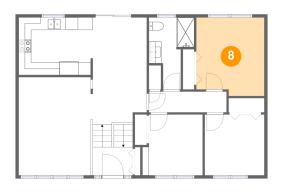

## Floor 2 - Primary Bedroom

Dimensions: 10'10" x 12'6"

Area: 130 sq. ft

Counted as living area: Yes