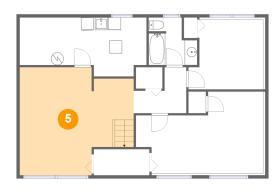

### 5 Floor 1 - Recreation Room

Dimensions: 18'2" x 17'2"

Area: 269 sq. ft

Counted as living area: Yes