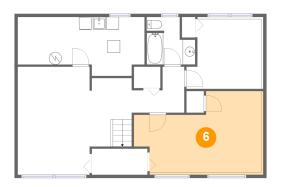

### 6 Floor 1 - Bedroom

Dimensions: 20'3" x 12'11"

Area: 220 sq. ft

Counted as living area: Yes

Heated: Yes Finished: Yes Enclosed: Yes Contiguous: Yes Permitted: Yes Wet space: No Addition: No Conversion: No