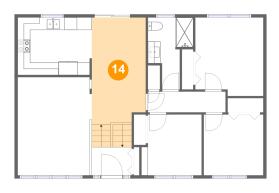

## Floor 2 - Dining Area

**Dimensions:** 8'7" x 17'0"

Area: 165 sq. ft

Counted as living area: Yes