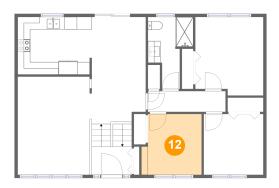

## 12 Floor 2 - Bedroom

Dimensions: 9'7" x 9'8"

Area: 87 sq. ft

Counted as living area: Yes

Heated: Yes Finished: Yes Enclosed: Yes Contiguous: Yes Permitted: Yes Wet space: No Addition: No Conversion: No