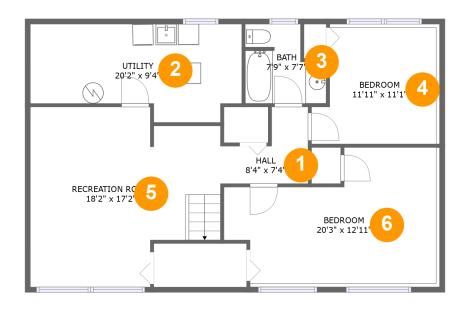

#### **Room dimensions**

Floor 1 Total sqft: 1047 Living area: 868

| # |                 | Dimensions     | sqft       | Counted as living area |
|---|-----------------|----------------|------------|------------------------|
| 1 | Hall            | 8'4" x 7'4"    | 43 sq. ft  | Yes                    |
| 2 | Utility         | 20'2" x 9'4"   | 164 sq. ft | No                     |
| 3 | Bath            | 7'9" x 7'7"    | 49 sq. ft  | Yes                    |
| 4 | Bedroom         | 11'11" x 11'1" | 126 sq. ft | Yes                    |
| 5 | Recreation Room | 18'2" x 17'2"  | 269 sq. ft | Yes                    |
| 6 | Bedroom         | 20'3" x 12'11" | 220 sq. ft | Yes                    |

## Floor 1 - Hall

Dimensions: 8'4" x 7'4"

Area: 43 sq. ft

Counted as living area: Yes

Heated: Yes Finished: Yes Enclosed: Yes Contiguous: Yes Permitted: Yes Wet space: No Addition: No Conversion: No

## Floor 1 - Utility

Dimensions: 20'2" x 9'4"

Area: 164 sq. ft

Counted as living area: No

3 Floor 1 - Bath

Dimensions: 7'9" x 7'7"

Area: 49 sq. ft

Counted as living area: Yes

Heated: Yes Finished: Yes Enclosed: Yes Contiguous: Yes Permitted: Yes Wet space: Yes Addition: No Conversion: No

### 4 Floor 1 - Bedroom

Dimensions: 11'11" x 11'1"

Area: 126 sq. ft

Counted as living area: Yes

Heated: Yes Finished: Yes Enclosed: Yes Contiguous: Yes Permitted: Yes Wet space: No Addition: No Conversion: No

### 5 Floor 1 - Recreation Room

Dimensions: 18'2" x 17'2"

Area: 269 sq. ft

Counted as living area: Yes

### 6 Floor 1 - Bedroom

Dimensions: 20'3" x 12'11"

Area: 220 sq. ft

Counted as living area: Yes

Heated: Yes Finished: Yes Enclosed: Yes Contiguous: Yes Permitted: Yes Wet space: No Addition: No Conversion: No