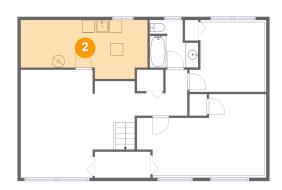

### 5 Floor 1 - Recreation Room

Dimensions: 18'2" x 17'2"

Area: 269 sq. ft

Counted as living area: Yes