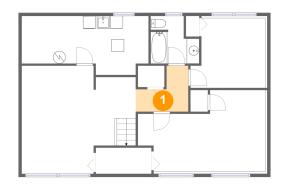

### 4 Floor 1 - Bedroom

Dimensions: 11'11" x 11'1"

Area: 126 sq. ft

Counted as living area: Yes

Heated: Yes Finished: Yes Enclosed: Yes Contiguous: Yes Permitted: Yes Wet space: No Addition: No Conversion: No