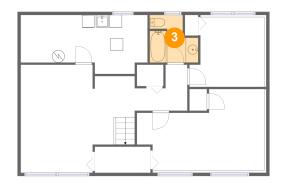

### 6 Floor 1 - Bedroom

Dimensions: 20'3" x 12'11"

Area: 220 sq. ft

Counted as living area: Yes

Heated: Yes Finished: Yes Enclosed: Yes Contiguous: Yes Permitted: Yes Wet space: No Addition: No Conversion: No