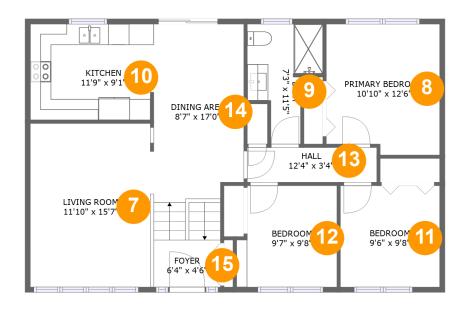

#### **Room dimensions**

Floor 2 Total sqft: 1046 Living area: 1046

| #  |                 | Dimensions     | sqft       | Counted as living area |
|----|-----------------|----------------|------------|------------------------|
| 7  | Living Room     | 11'10" x 15'7" | 184 sq. ft | Yes                    |
| 8  | Primary Bedroom | 10'10" x 12'6" | 130 sq. ft | Yes                    |
| 9  | Bath            | 7'3" x 11'5"   | 59 sq. ft  | Yes                    |
| 10 | Kitchen         | 11'9" x 9'1"   | 107 sq. ft | Yes                    |
| 11 | Bedroom         | 9'6" x 9'8"    | 92 sq. ft  | Yes                    |
| 12 | Bedroom         | 9'7" x 9'8"    | 87 sq. ft  | Yes                    |
| 13 | Hall            | 12'4" x 3'4"   | 41 sq. ft  | Yes                    |
| 14 | Dining Area     | 8'7" x 17'0"   | 165 sq. ft | Yes                    |
| 15 | Foyer           | 6'4" x 4'6"    | 29 sq. ft  | Yes                    |

## Floor 2 - Living Room

Dimensions: 11'10" x 15'7"

Area: 184 sq. ft

Counted as living area: Yes

Heated: Yes Finished: Yes Enclosed: Yes Contiguous: Yes Permitted: Yes Wet space: No Addition: No Conversion: No

## Floor 2 - Primary Bedroom

Dimensions: 10'10" x 12'6"

Area: 130 sq. ft

Counted as living area: Yes

## 9 Floor 2 - Bath

**Dimensions**: 7'3" x 11'5"

Area: 59 sq. ft

Counted as living area: Yes

Heated: Yes Finished: Yes Enclosed: Yes Contiguous: Yes Permitted: Yes Wet space: Yes Addition: No Conversion: No

### Floor 2 - Kitchen

Dimensions: 11'9" x 9'1"

Area: 107 sq. ft

Counted as living area: Yes

Heated: Yes Finished: Yes Enclosed: Yes Contiguous: Yes Permitted: Yes Wet space: No Addition: No Conversion: No

#### Floor 2 - Bedroom

Dimensions: 9'6" x 9'8"

Area: 92 sq. ft

Counted as living area: Yes

## 12 Floor 2 - Bedroom

Dimensions: 9'7" x 9'8"

Area: 87 sq. ft

Counted as living area: Yes

Heated: Yes Finished: Yes Enclosed: Yes Contiguous: Yes Permitted: Yes Wet space: No Addition: No Conversion: No

### Floor 2 - Hall

Dimensions: 12'4" x 3'4"

Area: 41 sq. ft

Counted as living area: Yes

Heated: Yes Finished: Yes Enclosed: Yes Contiguous: Yes Permitted: Yes Wet space: No Addition: No Conversion: No

## Floor 2 - Dining Area

**Dimensions:** 8'7" x 17'0"

Area: 165 sq. ft

Counted as living area: Yes

## Floor 2 - Foyer

Dimensions: 6'4" x 4'6"

Area: 29 sq. ft

Counted as living area: Yes