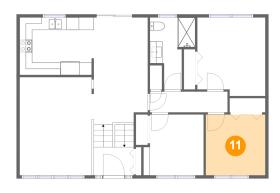

#### Floor 2 - Bedroom

Dimensions: 9'6" x 9'8"

Area: 92 sq. ft

Counted as living area: Yes