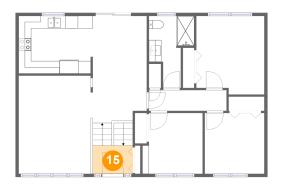

## Floor 2 - Foyer

Dimensions: 6'4" x 4'6"

Area: 29 sq. ft

Counted as living area: Yes