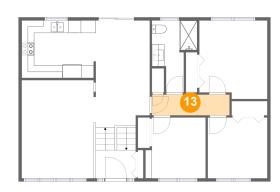

### Floor 2 - Hall

Dimensions: 12'4" x 3'4"

Area: 41 sq. ft

Counted as living area: Yes

Heated: Yes Finished: Yes Enclosed: Yes Contiguous: Yes Permitted: Yes Wet space: No Addition: No Conversion: No