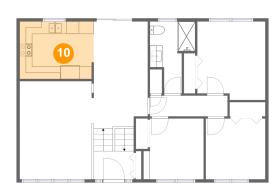

### Floor 2 - Kitchen

Dimensions: 11'9" x 9'1"

Area: 107 sq. ft

Counted as living area: Yes

Heated: Yes Finished: Yes Enclosed: Yes Contiguous: Yes Permitted: Yes Wet space: No Addition: No Conversion: No