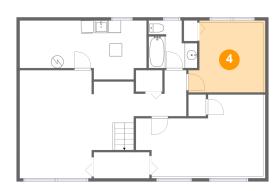

## Floor 2 - Living Room

Dimensions: 11'10" x 15'7"

Area: 184 sq. ft

Counted as living area: Yes

Heated: Yes Finished: Yes Enclosed: Yes Contiguous: Yes Permitted: Yes Wet space: No Addition: No Conversion: No