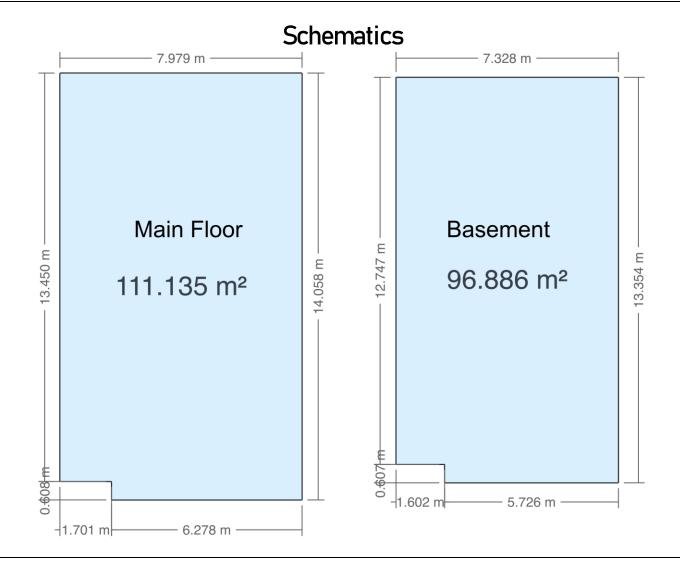

### Floor Area Totals

|                                   | Level | Metric (m <sup>2</sup> ) | Imperial (ft <sup>2</sup> ) |
|-----------------------------------|-------|--------------------------|-----------------------------|
| Main Floor                        | 1     | 111.14                   | 1196.26                     |
| Basement                          | В     | 96.89                    | 1042.88                     |
| <b>Total Above Ground RMS Are</b> | ea    | 111.14                   | 1196.26                     |

### **Room Dimensions**

|                      | Level | Metric (m)  |  | Imperial (ft)  |  |  |
|----------------------|-------|-------------|--|----------------|--|--|
| Living Room          | 1     | 6.07 x 3.79 |  | 19'11" x 12'5" |  |  |
| Dining Room          | 1     | 3.28 x 2.54 |  | 10'9" x 8'4"   |  |  |
| Kitchen              | 1     | 4.50 x 3.02 |  | 14'9" x 9'11"  |  |  |
| Laundry Room         | В     | 2.93 x 1.98 |  | 9'7" x 6'6"    |  |  |
| Primary Bedroom      | 1     | 3.28 x 3.68 |  | 10'9" x 12'1"  |  |  |
| Bedroom 2            | 1     | 3.28 x 2.95 |  | 10'9" x 9'8"   |  |  |
| Bedroom 3            | 1     | 3.43 x 3.10 |  | 11'3" x 10'2"  |  |  |
| Bedroom 4            | В     | 3.33 x 2.08 |  | 10'11" x 6'10" |  |  |
| Bedroom 5            | В     | 3.32 x 3.12 |  | 10'11" x 10'3" |  |  |
| Dining Room 2        | В     | 3.32 x 3.11 |  | 10'11" x 10'2" |  |  |
| Family Room          | В     | 5.86 x 3.38 |  | 19'3" x 11'1"  |  |  |
| Kitchen 2            | В     | 3.99 x 2.95 |  | 13'1" x 9'8"   |  |  |
| Garage Doors x2(hxw) |       | 2.13 x 2.44 |  | 6'12" x 8'0"   |  |  |
| Garage               |       | 5.90 x 7.13 |  | 19'4" x 23'5"  |  |  |