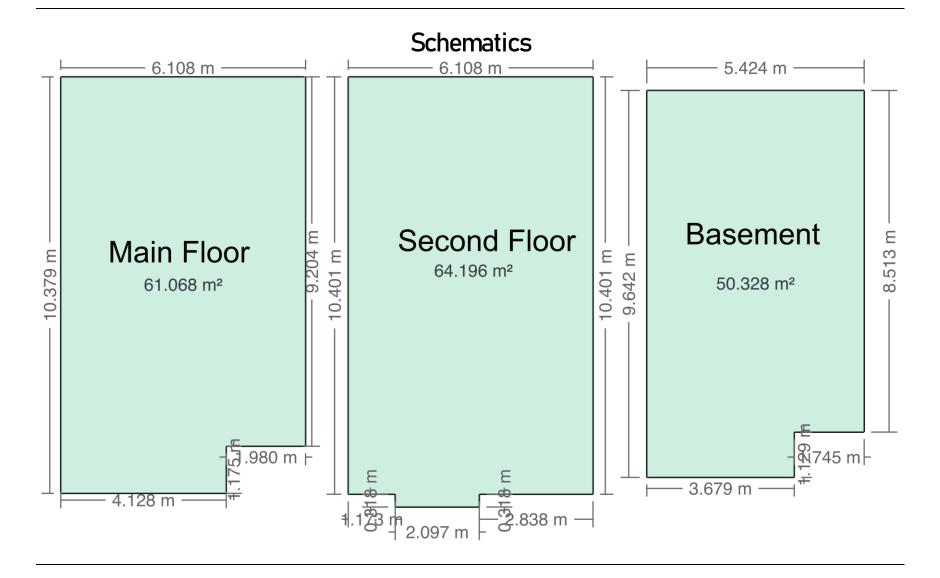

## Floor Area Totals

|                             | Level | Metric (m <sup>2</sup> ) | Imperial (ft <sup>2</sup> ) |  |  |
|-----------------------------|-------|--------------------------|-----------------------------|--|--|
| Main Floor                  | 1     | 61.07                    | 657.34                      |  |  |
| Second Floor                | 2     | 64.20                    | 691.01                      |  |  |
| Basement                    | В     | 50.33                    | 541.73                      |  |  |
| Total Above Ground RMS Area |       | 125.26                   | 1348.34                     |  |  |

# **Room Dimensions**

|                 | Level | Metric (m)  | Imperial (ft)  |
|-----------------|-------|-------------|----------------|
| Living Room     | 1     | 3.83 x 3.73 | 12'7" x 12'3"  |
| Dining Room     | 1     | 3.33 x 3.26 | 10'11" x 10'8" |
| Kitchen         | 1     | 3.37 x 3.13 | 11'1" x 10'3"  |
| Laundry Room    | В     | 2.17 x 1.22 | 7'1" x 3'12"   |
| Primary Bedroom | 2     | 3.93 x 3.40 | 12'11" x 11'2" |
| Bedroom 2       | 2     | 3.62 x 2.84 | 11'11" x 9'4"  |
| Bedroom 3       | 2     | 3.85 x 2.83 | 12'8" x 9'3"   |
| Recreation Room | В     | 8.94 x 3.14 | 29'4" x 10'4"  |
| Garage          |       | 5.89 x 5.76 | 19'4" x 18'11" |