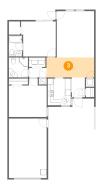

# Floor 1 - Dining Area

Dimensions: 16'4" x 6'10"

**Area:** 112 sq. ft

Counted as living area: Yes

Heated: Yes Finished: Yes Enclosed: Yes Contiguous: Yes Permitted: Yes Wet space: No Addition: No Conversion: No