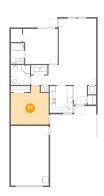

# Floor 1 - Dining Area

Dimensions: 16'4" x 6'10"

**Area:** 112 sq. ft

Counted as living area: Yes

Heated: Yes Finished: Yes Enclosed: Yes Contiguous: Yes Permitted: Yes Wet space: No Addition: No Conversion: No