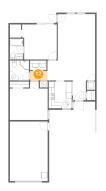

# 2 Floor 1 - Foyer

Dimensions: 4'5" x 6'8"

Area: 30 sq. ft

Counted as living area: Yes

Heated: Yes Finished: Yes Enclosed: Yes Contiguous: Yes Permitted: Yes Wet space: No Addition: No Conversion: No