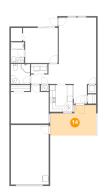

#### Floor 1 - Bedroom

Dimensions: 12'11" x 13'2"

**Area:** 147 sq. ft

Counted as living area: Yes

Finished: Yes Enclosed: Yes Contiguous: Yes Permitted: Yes Wet space: No Addition: No Conversion: No

Heated: Yes