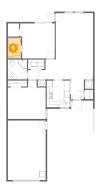

# Floor 1 - Living Room

Dimensions: 12'10" x 15'11"

Area: 203 sq. ft

Counted as living area: Yes

Heated: Yes Finished: Yes Enclosed: Yes Contiguous: Yes Permitted: Yes Wet space: No Addition: No Conversion: No