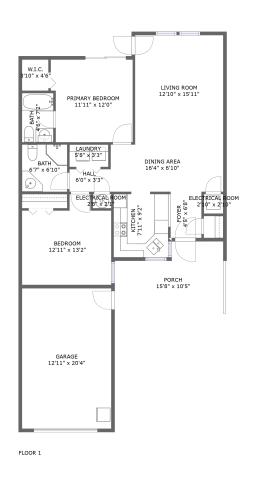

### **Property summary**

Floors 966 Gross living area sqft 1,413

#### **Room dimensions**

Floor 1 Total sqft: 1413 Living area: 966

| #  |                 | Dimensions      | sqft       | Counted as living area |
|----|-----------------|-----------------|------------|------------------------|
| 1  | Living Room     | 12'10" x 15'11" | 203 sq. ft | Yes                    |
| 2  | Foyer           | 4'5" x 6'8"     | 30 sq. ft  | Yes                    |
| 3  | Dining Area     | 16'4" x 6'10"   | 112 sq. ft | Yes                    |
| 4  | Bath            | 6'7" x 6'10"    | 45 sq. ft  | Yes                    |
| 5  | Electrical Room | 2'8" x 2'1"     | 6 sq. ft   | No                     |
| 6  | Bath            | 4'6" x 7'2"     | 33 sq. ft  | Yes                    |
| 7  | Garage          | 12'11" x 20'4"  | 264 sq. ft | No                     |
| 8  | Kitchen         | 7'11" x 9'2"    | 74 sq. ft  | Yes                    |
| 9  | Laundry         | 5'8" x 3'3"     | 18 sq. ft  | Yes                    |
| 10 | Electrical Room | 2'10" x 2'10"   | 8 sq. ft   | No                     |
| 11 | Bedroom         | 12'11" x 13'2"  | 147 sq. ft | Yes                    |

| #  |                 | Dimensions     | sqft       | Counted as living area |
|----|-----------------|----------------|------------|------------------------|
| 12 | Hall            | 6'0" x 3'3"    | 20 sq. ft  | Yes                    |
| 13 | Primary Bedroom | 11'11" x 12'0" | 137 sq. ft | Yes                    |
| 14 | Porch           | 15'8" x 10'5"  | 141 sq. ft | No                     |
| 15 | W.I.C.          | 3'10" x 4'6"   | 17 sq. ft  | Yes                    |