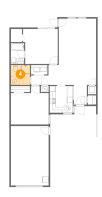

# 2 Floor 1 - Foyer

Dimensions: 4'5" x 6'8"

Area: 30 sq. ft

Counted as living area: Yes

Heated: Yes Finished: Yes Enclosed: Yes Contiguous: Yes Permitted: Yes Wet space: No Addition: No Conversion: No