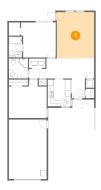

# Floor 1 - Living Room

Dimensions: 12'10" x 15'11"

Area: 203 sq. ft

Counted as living area: Yes

Heated: Yes Finished: Yes Enclosed: Yes Contiguous: Yes Permitted: Yes Wet space: No Addition: No Conversion: No