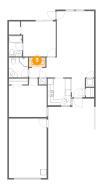

## Ploor 1 - Hall

Dimensions: 6'0" x 3'3"

Area: 20 sq. ft

Counted as living area: Yes

Heated: Yes Finished: Yes Enclosed: Yes Contiguous: Yes Permitted: Yes Wet space: No Addition: No Conversion: No