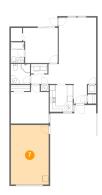

#### Floor 1 - Porch

Dimensions: 15'8" x 10'5"

Area: 141 sq. ft

Counted as living area: No

Heated: No Finished: Yes Enclosed: No Contiguous: Yes Permitted: Yes Wet space: No Addition: No Conversion: No