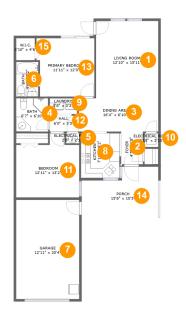

#### **Room dimensions**

Floor 1 Total sqft: 1413 Living area: 966

| #  |                 | Dimensions      | sqft       | Counted as living area |
|----|-----------------|-----------------|------------|------------------------|
| 1  | Living Room     | 12'10" x 15'11" | 203 sq. ft | Yes                    |
| 2  | Foyer           | 4'5" x 6'8"     | 30 sq. ft  | Yes                    |
| 3  | Dining Area     | 16'4" x 6'10"   | 112 sq. ft | Yes                    |
| 4  | Bath            | 6'7" x 6'10"    | 45 sq. ft  | Yes                    |
| 5  | Electrical Room | 2'8" x 2'1"     | 6 sq. ft   | No                     |
| 6  | Bath            | 4'6" x 7'2"     | 33 sq. ft  | Yes                    |
| 7  | Garage          | 12'11" x 20'4"  | 264 sq. ft | No                     |
| 8  | Kitchen         | 7'11" x 9'2"    | 74 sq. ft  | Yes                    |
| 9  | Laundry         | 5'8" x 3'3"     | 18 sq. ft  | Yes                    |
| 10 | Electrical Room | 2'10" x 2'10"   | 8 sq. ft   | No                     |
| 11 | Bedroom         | 12'11" x 13'2"  | 147 sq. ft | Yes                    |

| #  |                 | Dimensions     | sqft       | Counted as living area |
|----|-----------------|----------------|------------|------------------------|
| 12 | Hall            | 6'0" x 3'3"    | 20 sq. ft  | Yes                    |
| 13 | Primary Bedroom | 11'11" x 12'0" | 137 sq. ft | Yes                    |
| 14 | Porch           | 15'8" x 10'5"  | 141 sq. ft | No                     |
| 15 | W.I.C.          | 3'10" x 4'6"   | 17 sq. ft  | Yes                    |