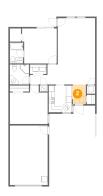

#### Floor 1 - Kitchen

Dimensions: 7'11" x 9'2"

Area: 74 sq. ft

Counted as living area: Yes

Heated: Yes Finished: Yes Enclosed: Yes Contiguous: Yes Permitted: Yes Wet space: No Addition: No Conversion: No