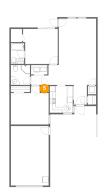

#### Floor 1 - Kitchen

Dimensions: 7'11" x 9'2"

Area: 74 sq. ft

Counted as living area: Yes

Heated: Yes Finished: Yes Enclosed: Yes Contiguous: Yes Permitted: Yes Wet space: No Addition: No Conversion: No