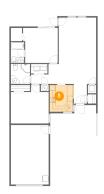

#### Floor 1 - Kitchen

Dimensions: 7'11" x 9'2"

Area: 74 sq. ft

Counted as living area: Yes

Heated: Yes Finished: Yes Enclosed: Yes Contiguous: Yes Permitted: Yes Wet space: No Addition: No Conversion: No