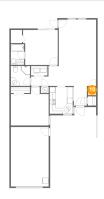

### Floor 1 - W.I.C.

**Dimensions:** 3'10" x 4'6"

Area: 17 sq. ft

Counted as living area: Yes

Heated: Yes Finished: Yes Enclosed: Yes Contiguous: Yes Permitted: Yes Wet space: No Addition: No Conversion: No