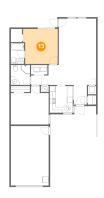

# Floor 1 - Living Room

Dimensions: 12'10" x 15'11"

Area: 203 sq. ft

Counted as living area: Yes

Heated: Yes Finished: Yes Enclosed: Yes Contiguous: Yes Permitted: Yes Wet space: No Addition: No Conversion: No