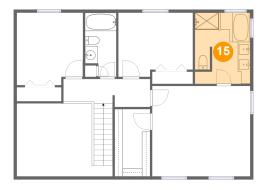

# 65 Floor 3 - Primary Bath

**Dimensions:** 8'11" x 11'6" **Area:** 101 sq. ft

Counted as living area: Yes

Heated: Yes Finished: Yes Enclosed: Yes Contiguous: Yes Permitted: Yes Wet space: Yes Addition: No Conversion: No