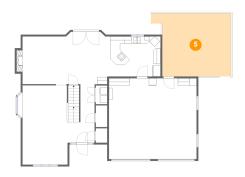

# Floor 2 - Garage

Dimensions: 24'0" x 22'1"

Area: 530 sq. ft

Counted as living area: No

Heated: No Finished: No Enclosed: Yes Contiguous: Yes Permitted: Yes Wet space: No Addition: No Conversion: No