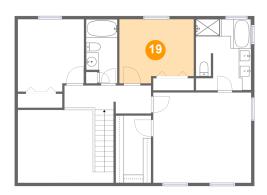

#### 19 Floor 3 - Bedroom

Dimensions: 12'1" x 10'5"

**Area:** 117 sq. ft

Counted as living area: Yes

Heated: Yes Finished: Yes Enclosed: Yes Contiguous: Yes Permitted: Yes Wet space: No Addition: No Conversion: No