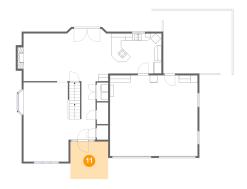

#### Floor 2 - Porch

Dimensions: 10'4" x 10'3"

Area: 106 sq. ft

Counted as living area: No