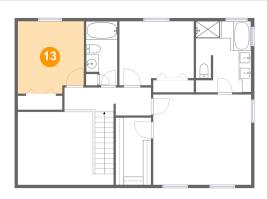

#### 10 Floor 3 - Bedroom

**Dimensions**: 10'9" x 11'9"

Area: 121 sq. ft

Counted as living area: Yes

Heated: Yes Finished: Yes Enclosed: Yes Contiguous: Yes Permitted: Yes Wet space: No Addition: No Conversion: No