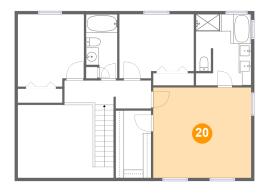

# Floor 3 - Primary Bedroom

Dimensions: 15'10" x 14'8"

Area: 232 sq. ft

Counted as living area: Yes