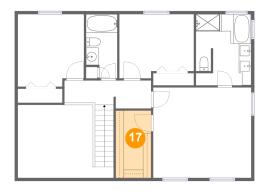

Floor 3 - W.I.C.

**Dimensions:** 5'9" x 10'11"

Area: 62 sq. ft

Counted as living area: Yes

18 Floor 3 - Bath

**Dimensions:** 5'1" x 10'5"

Area: 48 sq. ft

Counted as living area: Yes