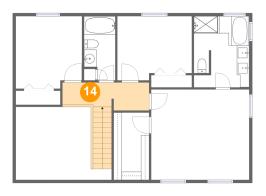

#### 4 Floor 3 - Hall

Dimensions: 14'0" x 4'6"

Area: 92 sq. ft

Counted as living area: Yes