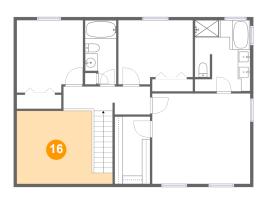

Floor 3 - Open To Below

**Dimensions**: 15'6" x 11'10"

**Area:** 150 sq. ft

Counted as living area: No

Heated: No Finished: No Enclosed: No Contiguous: Yes Permitted: No Wet space: No Addition: No Conversion: No