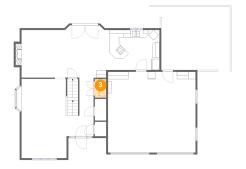

#### 4 Floor 2 - Kitchen

Dimensions: 14'7" x 10'11"

Area: 160 sq. ft

Counted as living area: Yes

Heated: Yes Finished: Yes Enclosed: Yes Contiguous: Yes Permitted: Yes Wet space: No Addition: No Conversion: No