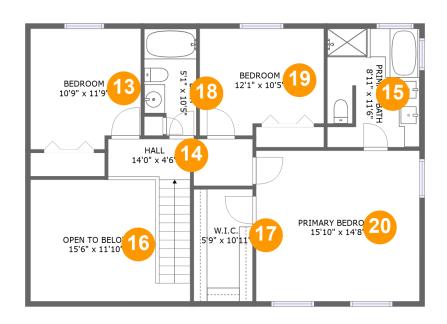

#### **Room dimensions**

Floor 3 Total sqft: 1065 Living area: 902

| #  |                 | Dimensions     | sqft       | Counted as living area |
|----|-----------------|----------------|------------|------------------------|
| 13 | Bedroom         | 10'9" x 11'9"  | 121 sq. ft | Yes                    |
| 14 | Hall            | 14'0" x 4'6"   | 92 sq. ft  | Yes                    |
| 15 | Primary Bath    | 8'11" x 11'6"  | 101 sq. ft | Yes                    |
| 16 | Open To Below   | 15'6" x 11'10" | 150 sq. ft | No                     |
| 17 | W.I.C.          | 5'9" x 10'11"  | 62 sq. ft  | Yes                    |
| 18 | Bath            | 5'1" x 10'5"   | 48 sq. ft  | Yes                    |
| 19 | Bedroom         | 12'1" x 10'5"  | 117 sq. ft | Yes                    |
| 20 | Primary Bedroom | 15'10" x 14'8" | 232 sq. ft | Yes                    |

#### 10 Floor 3 - Bedroom

**Dimensions**: 10'9" x 11'9"

Area: 121 sq. ft

Counted as living area: Yes

Heated: Yes Finished: Yes Enclosed: Yes Contiguous: Yes Permitted: Yes Wet space: No Addition: No Conversion: No

#### 4 Floor 3 - Hall

Dimensions: 14'0" x 4'6"

Area: 92 sq. ft

Counted as living area: Yes

# 65 Floor 3 - Primary Bath

**Dimensions:** 8'11" x 11'6" **Area:** 101 sq. ft

Counted as living area: Yes

Heated: Yes Finished: Yes Enclosed: Yes Contiguous: Yes Permitted: Yes Wet space: Yes Addition: No Conversion: No

Floor 3 - Open To Below

**Dimensions**: 15'6" x 11'10"

**Area:** 150 sq. ft

Counted as living area: No

Heated: No Finished: No Enclosed: No Contiguous: Yes Permitted: No Wet space: No Addition: No Conversion: No

Floor 3 - W.I.C.

**Dimensions:** 5'9" x 10'11"

Area: 62 sq. ft

Counted as living area: Yes

18 Floor 3 - Bath

**Dimensions:** 5'1" x 10'5"

Area: 48 sq. ft

Counted as living area: Yes

#### 19 Floor 3 - Bedroom

Dimensions: 12'1" x 10'5"

**Area:** 117 sq. ft

Counted as living area: Yes

Heated: Yes Finished: Yes Enclosed: Yes Contiguous: Yes Permitted: Yes Wet space: No Addition: No Conversion: No

# Floor 3 - Primary Bedroom

Dimensions: 15'10" x 14'8"

Area: 232 sq. ft

Counted as living area: Yes