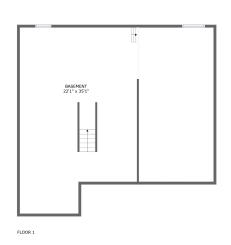

#### **Room dimensions**

Floor 1 Total sqft: 1200 Living area: 0

| # |             | Dimensions    | sqft       | Counted as living area |
|---|-------------|---------------|------------|------------------------|
| 1 | Basement    | 22'1" x 35'1" | 708 sq. ft | No                     |
| 2 | Crawl Space | 14'1" x 29'0" | 410 sq. ft | No                     |

## • Floor 1 - Basement

Dimensions: 22'1" x 35'1"

**Area:** 708 sq. ft

Counted as living area: No

Heated: Yes Finished: No Enclosed: Yes Contiguous: Yes Permitted: Yes Wet space: No Addition: No Conversion: No

# Floor 1 - Crawl Space

Dimensions: 14'1" x 29'0"

Area: 410 sq. ft

Counted as living area: No

Floor 2 - Laundry

**Dimensions:** 3'1" x 5'1"

Area: 16 sq. ft

Counted as living area: Yes