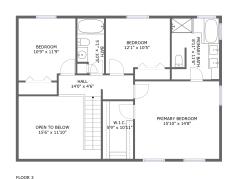

#### **Room dimensions**

Floor 3 Total sqft: 1065 Living area: 902

| #  |                 | Dimensions     | sqft       | Counted as living area |
|----|-----------------|----------------|------------|------------------------|
| 13 | Bedroom         | 10'9" x 11'9"  | 121 sq. ft | Yes                    |
| 14 | Hall            | 14'0" x 4'6"   | 92 sq. ft  | Yes                    |
| 15 | Primary Bath    | 8'11" x 11'6"  | 101 sq. ft | Yes                    |
| 16 | Open To Below   | 15'6" x 11'10" | 150 sq. ft | No                     |
| 17 | W.I.C.          | 5'9" x 10'11"  | 62 sq. ft  | Yes                    |
| 18 | Bath            | 5'1" x 10'5"   | 48 sq. ft  | Yes                    |
| 19 | Bedroom         | 12'1" x 10'5"  | 117 sq. ft | Yes                    |
| 20 | Primary Bedroom | 15'10" x 14'8" | 232 sq. ft | Yes                    |

#### 10 Floor 3 - Bedroom

**Dimensions**: 10'9" x 11'9"

Area: 121 sq. ft

Counted as living area: Yes

Heated: Yes Finished: Yes Enclosed: Yes Contiguous: Yes Permitted: Yes Wet space: No Addition: No Conversion: No

#### 4 Floor 3 - Hall

Dimensions: 14'0" x 4'6"

Area: 92 sq. ft

Counted as living area: Yes

# 65 Floor 3 - Primary Bath

**Dimensions:** 8'11" x 11'6" **Area:** 101 sq. ft

Counted as living area: Yes

Heated: Yes Finished: Yes Enclosed: Yes Contiguous: Yes Permitted: Yes Wet space: Yes Addition: No Conversion: No

Floor 3 - Open To Below

**Dimensions**: 15'6" x 11'10"

**Area:** 150 sq. ft

Counted as living area: No

Heated: No Finished: No Enclosed: No Contiguous: Yes Permitted: No Wet space: No Addition: No Conversion: No

Floor 3 - W.I.C.

**Dimensions:** 5'9" x 10'11"

Area: 62 sq. ft

Counted as living area: Yes

18 Floor 3 - Bath

**Dimensions:** 5'1" x 10'5"

Area: 48 sq. ft

Counted as living area: Yes

Heated: Yes Finished: Yes Enclosed: Yes Contiguous: Yes Permitted: Yes Wet space: Yes Addition: No Conversion: No

#### 19 Floor 3 - Bedroom

Dimensions: 12'1" x 10'5"

**Area:** 117 sq. ft

Counted as living area: Yes

Heated: Yes Finished: Yes Enclosed: Yes Contiguous: Yes Permitted: Yes Wet space: No Addition: No Conversion: No

# Floor 3 - Primary Bedroom

Dimensions: 15'10" x 14'8"

Area: 232 sq. ft

Counted as living area: Yes