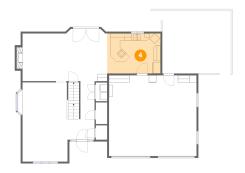

# 6 Floor 2 - Living Room

**Dimensions:** 13'5" x 21'8"

Area: 274 sq. ft

Counted as living area: Yes

Heated: Yes Finished: Yes Enclosed: Yes Contiguous: Yes Permitted: Yes Wet space: No Addition: No Conversion: No