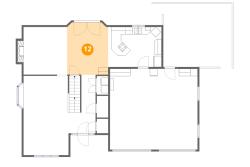

# Floor 2 - Dining Area

Dimensions: 11'3" x 14'4"

Area: 159 sq. ft

Counted as living area: Yes

Heated: Yes Finished: Yes Enclosed: Yes Contiguous: Yes Permitted: Yes Wet space: No Addition: No Conversion: No