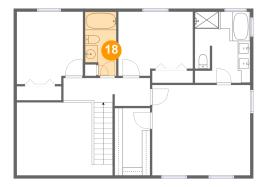

Floor 3 - W.I.C.

**Dimensions:** 5'9" x 10'11"

Area: 62 sq. ft

Counted as living area: Yes

18 Floor 3 - Bath

**Dimensions:** 5'1" x 10'5"

Area: 48 sq. ft

Counted as living area: Yes

Heated: Yes Finished: Yes Enclosed: Yes Contiguous: Yes Permitted: Yes Wet space: Yes Addition: No Conversion: No