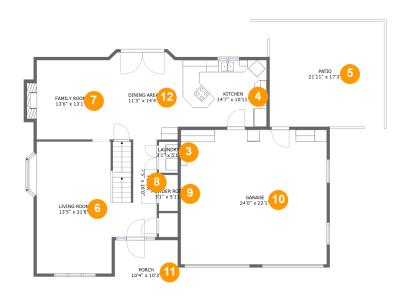

#### **Room dimensions**

Floor 2 Total sqft: 2014 Living area: 1002

| #  |             | Dimensions     | sqft       | Counted as living area |
|----|-------------|----------------|------------|------------------------|
| 3  | Laundry     | 3'1" x 5'1"    | 16 sq. ft  | Yes                    |
| 4  | Kitchen     | 14'7" x 10'11" | 160 sq. ft | Yes                    |
| 5  | Patio       | 21'11" x 17'3" | 334 sq. ft | No                     |
| 6  | Living Room | 13'5" x 21'8"  | 274 sq. ft | Yes                    |
| 7  | Family Room | 13'6" x 13'1"  | 165 sq. ft | Yes                    |
| 8  | Foyer       | 7'5" x 16'0"   | 113 sq. ft | Yes                    |
| 9  | Powder Room | 3'1" x 5'11"   | 18 sq. ft  | Yes                    |
| 10 | Garage      | 24'0" x 22'1"  | 530 sq. ft | No                     |
| 11 | Porch       | 10'4" x 10'3"  | 106 sq. ft | No                     |
| 12 | Dining Area | 11'3" x 14'4"  | 159 sq. ft | Yes                    |

#### **Room dimensions**

Floor 3 Total sqft: 1065 Living area: 902

| #  |                 | Dimensions     | sqft       | Counted as living area |
|----|-----------------|----------------|------------|------------------------|
| 13 | Bedroom         | 10'9" x 11'9"  | 121 sq. ft | Yes                    |
| 14 | Hall            | 14'0" x 4'6"   | 92 sq. ft  | Yes                    |
| 15 | Primary Bath    | 8'11" x 11'6"  | 101 sq. ft | Yes                    |
| 16 | Open To Below   | 15'6" x 11'10" | 150 sq. ft | No                     |
| 17 | W.I.C.          | 5'9" x 10'11"  | 62 sq. ft  | Yes                    |
| 18 | Bath            | 5'1" x 10'5"   | 48 sq. ft  | Yes                    |
| 19 | Bedroom         | 12'1" x 10'5"  | 117 sq. ft | Yes                    |
| 20 | Primary Bedroom | 15'10" x 14'8" | 232 sq. ft | Yes                    |

#### 4 Floor 2 - Kitchen

Dimensions: 14'7" x 10'11"

Area: 160 sq. ft

Counted as living area: Yes

Heated: Yes Finished: Yes Enclosed: Yes Contiguous: Yes Permitted: Yes Wet space: No Addition: No Conversion: No

#### 5 Floor 2 - Patio

Dimensions: 21'11" x 17'3"

Area: 334 sq. ft

Counted as living area: No

# 6 Floor 2 - Living Room

**Dimensions:** 13'5" x 21'8"

Area: 274 sq. ft

Counted as living area: Yes

Heated: Yes Finished: Yes Enclosed: Yes Contiguous: Yes Permitted: Yes Wet space: No Addition: No Conversion: No

# Floor 2 - Family Room

Dimensions: 13'6" x 13'1"

**Area:** 165 sq. ft

Counted as living area: Yes

Heated: Yes Finished: Yes Enclosed: Yes Contiguous: Yes Permitted: Yes Wet space: No Addition: No Conversion: No

## Floor 2 - Foyer

**Dimensions:** 7'5" x 16'0"

Area: 113 sq. ft

Counted as living area: Yes

# Floor 2 - Powder Room

**Dimensions:** 3'1" x 5'11"

Area: 18 sq. ft

Counted as living area: Yes

Heated: Yes Finished: Yes Enclosed: Yes Contiguous: Yes Permitted: Yes Wet space: No Addition: No Conversion: No

# Floor 2 - Garage

Dimensions: 24'0" x 22'1"

Area: 530 sq. ft

Counted as living area: No

Heated: No Finished: No Enclosed: Yes Contiguous: Yes Permitted: Yes Wet space: No Addition: No Conversion: No

#### Floor 2 - Porch

Dimensions: 10'4" x 10'3"

Area: 106 sq. ft

Counted as living area: No

# Floor 2 - Dining Area

Dimensions: 11'3" x 14'4"

Area: 159 sq. ft

Counted as living area: Yes

Heated: Yes Finished: Yes Enclosed: Yes Contiguous: Yes Permitted: Yes Wet space: No Addition: No Conversion: No