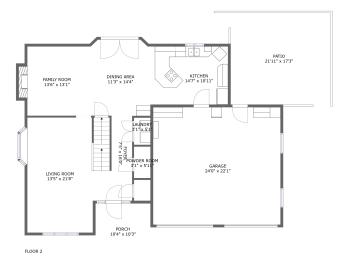

#### **Room dimensions**

Floor 2 Total sqft: 2014 Living area: 1002

| #  |             | Dimensions     | sqft       | Counted as living area |
|----|-------------|----------------|------------|------------------------|
| 3  | Laundry     | 3'1" x 5'1"    | 16 sq. ft  | Yes                    |
| 4  | Kitchen     | 14'7" x 10'11" | 160 sq. ft | Yes                    |
| 5  | Patio       | 21'11" x 17'3" | 334 sq. ft | No                     |
| 6  | Living Room | 13'5" x 21'8"  | 274 sq. ft | Yes                    |
| 7  | Family Room | 13'6" x 13'1"  | 165 sq. ft | Yes                    |
| 8  | Foyer       | 7'5" x 16'0"   | 113 sq. ft | Yes                    |
| 9  | Powder Room | 3'1" x 5'11"   | 18 sq. ft  | Yes                    |
| 10 | Garage      | 24'0" x 22'1"  | 530 sq. ft | No                     |
| 11 | Porch       | 10'4" x 10'3"  | 106 sq. ft | No                     |
| 12 | Dining Area | 11'3" x 14'4"  | 159 sq. ft | Yes                    |

#### 4 Floor 2 - Kitchen

Dimensions: 14'7" x 10'11"

Area: 160 sq. ft

Counted as living area: Yes

Heated: Yes Finished: Yes Enclosed: Yes Contiguous: Yes Permitted: Yes Wet space: No Addition: No Conversion: No

#### 5 Floor 2 - Patio

Dimensions: 21'11" x 17'3"

Area: 334 sq. ft

Counted as living area: No

# 6 Floor 2 - Living Room

**Dimensions:** 13'5" x 21'8"

Area: 274 sq. ft

Counted as living area: Yes

Heated: Yes Finished: Yes Enclosed: Yes Contiguous: Yes Permitted: Yes Wet space: No Addition: No Conversion: No

# Floor 2 - Family Room

Dimensions: 13'6" x 13'1"

**Area:** 165 sq. ft

Counted as living area: Yes

Heated: Yes Finished: Yes Enclosed: Yes Contiguous: Yes Permitted: Yes Wet space: No Addition: No Conversion: No

## Floor 2 - Foyer

**Dimensions:** 7'5" x 16'0"

Area: 113 sq. ft

Counted as living area: Yes

# Floor 2 - Powder Room

**Dimensions:** 3'1" x 5'11"

Area: 18 sq. ft

Counted as living area: Yes

Heated: Yes Finished: Yes Enclosed: Yes Contiguous: Yes Permitted: Yes Wet space: No Addition: No Conversion: No

# Floor 2 - Garage

Dimensions: 24'0" x 22'1"

Area: 530 sq. ft

Counted as living area: No

Heated: No Finished: No Enclosed: Yes Contiguous: Yes Permitted: Yes Wet space: No Addition: No Conversion: No

#### Floor 2 - Porch

Dimensions: 10'4" x 10'3"

Area: 106 sq. ft

Counted as living area: No

# Floor 2 - Dining Area

Dimensions: 11'3" x 14'4"

Area: 159 sq. ft

Counted as living area: Yes

Heated: Yes Finished: Yes Enclosed: Yes Contiguous: Yes Permitted: Yes Wet space: No Addition: No Conversion: No