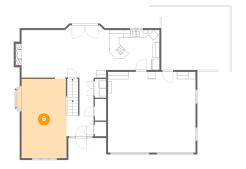

# Floor 2 - Family Room

Dimensions: 13'6" x 13'1"

**Area:** 165 sq. ft

Counted as living area: Yes

Heated: Yes Finished: Yes Enclosed: Yes Contiguous: Yes Permitted: Yes Wet space: No Addition: No Conversion: No