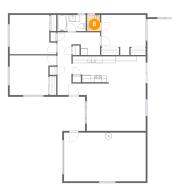

Dimensions: 8'7" x 3'5" Area: 29 sq. ft Counted as living area: Yes Heated: Yes Finished: Yes Enclosed: Yes Contiguous: Yes Permitted: Yes Wet space: No Addition: No Conversion: No

Powered by