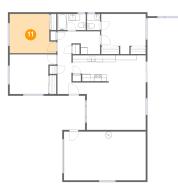

### 🔱 Floor 1 - Bedroom

Dimensions: 13'8" x 11'6" Area: 140 sq. ft Counted as living area: Yes Heated: Yes Finished: Yes Enclosed: Yes Contiguous: Yes Permitted: Yes Wet space: No Addition: No Conversion: No