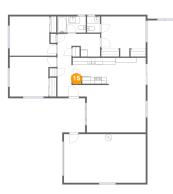

### 5 Floor 1 - Garage

Dimensions: 23'11" x 14'3" Area: 341 sq. ft Counted as living area: No Heated: No Finished: No Enclosed: Yes Contiguous: Yes Permitted: Yes Wet space: No Addition: No Conversion: No