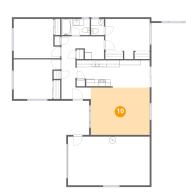

Dimensions: 17'3" x 13'10" Area: 239 sq. ft Counted as living area: Yes

Heated: Yes Finished: Yes Enclosed: Yes Contiguous: Yes Permitted: Yes Wet space: No Addition: No Conversion: No