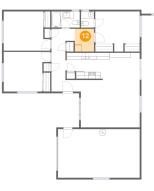

#### Floor 1 - Laundry

Dimensions: 5'8" x 6'8" Area: 38 sq. ft Counted as living area: Yes Heated: Yes Finished: Yes Enclosed: Yes Contiguous: Yes Permitted: Yes Wet space: No Addition: No Conversion: No