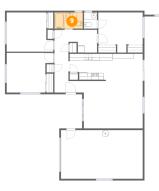

### Floor 1 - Bedroom

Dimensions: 13'8" x 11'7" Area: 139 sq. ft Counted as living area: Yes Heated: Yes Finished: Yes Enclosed: Yes Contiguous: Yes Permitted: Yes Wet space: No Addition: No Conversion: No