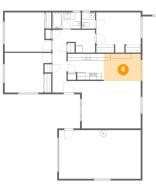

#### Floor 1 - Kitchen

Dimensions: 10'11" x 7'8" Area: 76 sq. ft Counted as living area: Yes Heated: Yes Finished: Yes Enclosed: Yes Contiguous: Yes Permitted: Yes Wet space: No Addition: No Conversion: No