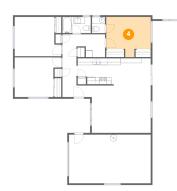

#### Floor 1 - Primary Bedroom

Dimensions: 13'0" x 11'9" Area: 128 sq. ft Counted as living area: Yes Heated: Yes Finished: Yes Enclosed: Yes Contiguous: Yes Permitted: Yes Wet space: No Addition: No Conversion: No