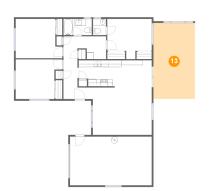

Dimensions: 12'2" x 22'3" Area: 271 sq. ft Counted as living area: No Heated: No Finished: Yes Enclosed: No Contiguous: Yes Permitted: Yes Wet space: No Addition: No Conversion: No