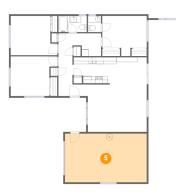

### 5 Floor 1 - Garage

Dimensions: 23'11" x 14'3" Area: 341 sq. ft Counted as living area: No Heated: No Finished: No Enclosed: Yes Contiguous: Yes Permitted: Yes Wet space: No Addition: No Conversion: No