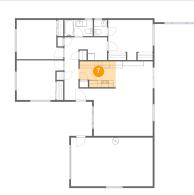

### <sup>8</sup> Floor 1 - WC

Dimensions: 3'10" x 4'9" Area: 18 sq. ft Counted as living area: Yes Heated: Yes Finished: Yes Enclosed: Yes Contiguous: Yes Permitted: Yes Wet space: Yes Addition: No Conversion: No