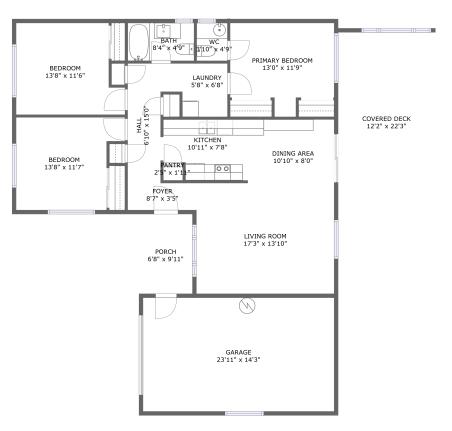

FLOOR 1

#### **Room dimensions**

Floor 1

Total sqft: 1905 Living area: 1196

| #  |                 | Dimensions     | sqft       | Counted as living area |
|----|-----------------|----------------|------------|------------------------|
| 1  | Foyer           | 8'7" x 3'5"    | 29 sq. ft  | Yes                    |
| 2  | Porch           | 6'8" x 9'11"   | 67 sq. ft  | No                     |
| 3  | Bedroom         | 13'8" x 11'7"  | 139 sq. ft | Yes                    |
| 4  | Primary Bedroom | 13'0" x 11'9"  | 128 sq. ft | Yes                    |
| 5  | Garage          | 23'11" x 14'3" | 341 sq. ft | No                     |
| 6  | Dining Area     | 10'10" x 8'0"  | 89 sq. ft  | Yes                    |
| 7  | Kitchen         | 10'11" x 7'8"  | 76 sq. ft  | Yes                    |
| 8  | WC              | 3'10" x 4'9"   | 18 sq. ft  | Yes                    |
| 9  | Bath            | 8'4" x 4'9"    | 39 sq. ft  | Yes                    |
| 10 | Living Room     | 17'3" x 13'10" | 239 sq. ft | Yes                    |
| 11 | Bedroom         | 13'8" x 11'6"  | 140 sq. ft | Yes                    |

## 105 North 4th Street, Talent, Oregon 97540, United States

| #  |              | Dimensions    | sqft       | Counted as living area |
|----|--------------|---------------|------------|------------------------|
| 12 | Laundry      | 5'8" x 6'8"   | 38 sq. ft  | Yes                    |
| 13 | Covered Deck | 12'2" x 22'3" | 271 sq. ft | No                     |
| 14 | Hall         | 6'10" x 15'0" | 72 sq. ft  | Yes                    |
| 15 | Pantry       | 2'5" x 1'11"  | 5 sq. ft   | Yes                    |