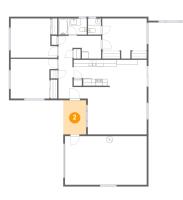

#### 2 Floor 1 - Porch

Dimensions: 6'8" x 9'11" Area: 67 sq. ft Counted as living area: No Heated: No Finished: Yes Enclosed: No Contiguous: Yes Permitted: Yes Wet space: No Addition: No Conversion: No