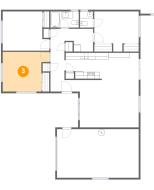

### Floor 1 - Bedroom

Dimensions: 13'8" x 11'7" Area: 139 sq. ft Counted as living area: Yes Heated: Yes Finished: Yes Enclosed: Yes Contiguous: Yes Permitted: Yes Wet space: No Addition: No Conversion: No