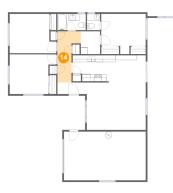

Dimensions: 8'7" x 3'5" Area: 29 sq. ft Counted as living area: Yes Heated: Yes Finished: Yes Enclosed: Yes Contiguous: Yes Permitted: Yes Wet space: No Addition: No Conversion: No

Powered by

#### 2 Floor 1 - Porch

Dimensions: 6'8" x 9'11" Area: 67 sq. ft Counted as living area: No Heated: No Finished: Yes Enclosed: No Contiguous: Yes Permitted: Yes Wet space: No Addition: No Conversion: No