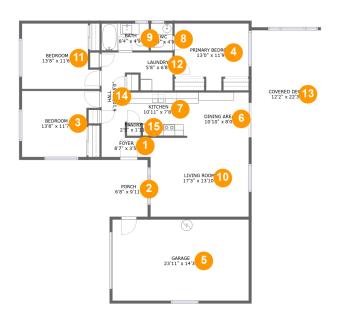

#### **Room dimensions**

Floor 1

Total sqft: 1905 Living area: 1196

| #  |                 | Dimensions     | sqft       | Counted as living area |
|----|-----------------|----------------|------------|------------------------|
| 1  | Foyer           | 8'7" x 3'5"    | 29 sq. ft  | Yes                    |
| 2  | Porch           | 6'8" x 9'11"   | 67 sq. ft  | No                     |
| 3  | Bedroom         | 13'8" x 11'7"  | 139 sq. ft | Yes                    |
| 4  | Primary Bedroom | 13'0" x 11'9"  | 128 sq. ft | Yes                    |
| 5  | Garage          | 23'11" x 14'3" | 341 sq. ft | No                     |
| 6  | Dining Area     | 10'10" x 8'0"  | 89 sq. ft  | Yes                    |
| 7  | Kitchen         | 10'11" x 7'8"  | 76 sq. ft  | Yes                    |
| 8  | WC              | 3'10" x 4'9"   | 18 sq. ft  | Yes                    |
| 9  | Bath            | 8'4" x 4'9"    | 39 sq. ft  | Yes                    |
| 10 | Living Room     | 17'3" x 13'10" | 239 sq. ft | Yes                    |
| 11 | Bedroom         | 13'8" x 11'6"  | 140 sq. ft | Yes                    |

## 105 North 4th Street, Talent, Oregon 97540, United States

| #  |              | Dimensions    | sqft       | Counted as living area |
|----|--------------|---------------|------------|------------------------|
| 12 | Laundry      | 5'8" x 6'8"   | 38 sq. ft  | Yes                    |
| 13 | Covered Deck | 12'2" x 22'3" | 271 sq. ft | No                     |
| 14 | Hall         | 6'10" x 15'0" | 72 sq. ft  | Yes                    |
| 15 | Pantry       | 2'5" x 1'11"  | 5 sq. ft   | Yes                    |