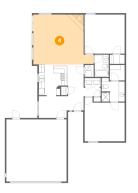

# Floor 1 - Bedroom

Max Dimensions: 13'9" x 13'5" Calculated Area: 183 sq. ft Included: Yes Heated: Yes Finished: Yes Enclosed: Yes Contiguous: Yes Permitted: Yes Wet space: No Addition: No Conversion: No