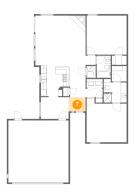

# 🤒 Floor 1 - Hall

Max Dimensions: 11'2" x 10'10" Calculated Area: 75 sq. ft Included: Yes Heated: Yes Finished: Yes Enclosed: Yes Contiguous: Yes Permitted: Yes Wet space: No Addition: No Conversion: No