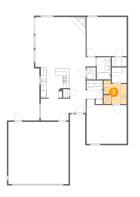

# 5 Floor 1 - Kitchen

Max Dimensions: 10'0" x 10'5" Calculated Area: 95 sq. ft Included: Yes Heated: Yes Finished: Yes Enclosed: Yes Contiguous: Yes Permitted: Yes Wet space: No Addition: No Conversion: No