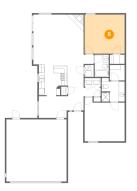

### Floor 1 - Primary Bedroom

Max Dimensions: 13'9" x 15'1" Calculated Area: 186 sq. ft Included: Yes Heated: Yes Finished: Yes Enclosed: Yes Contiguous: Yes Permitted: Yes Wet space: No Addition: No Conversion: No