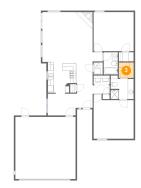

# 5 Floor 1 - Kitchen

Max Dimensions: 10'0" x 10'5" Calculated Area: 95 sq. ft Included: Yes Heated: Yes Finished: Yes Enclosed: Yes Contiguous: Yes Permitted: Yes Wet space: No Addition: No Conversion: No