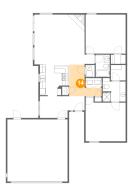

### **Room dimensions**

Floor 1

Total:1153sqft Excluded: 452sqft

| #  |             | Max Dimensions | sqft       | Included |
|----|-------------|----------------|------------|----------|
| 1  | Laundry     | 5'6" x 3'0"    | 17 sq. ft  | Yes      |
| 2  | Bath        | 7'10" x 8'1"   | 56 sq. ft  | Yes      |
| 3  | W.I.C.      | 5'1" x 5'4"    | 27 sq. ft  | Yes      |
| 4  | Living Room | 20'8" x 17'1"  | 306 sq. ft | Yes      |
| 5  | Kitchen     | 10'0" x 10'5"  | 95 sq. ft  | Yes      |
| 6  | Utility     | 3'1" x 4'2"    | 13 sq. ft  | No       |
| 7  | Foyer       | 5'10" x 4'10"  | 28 sq. ft  | Yes      |
| 8  | Bedroom     | 13'9" x 13'5"  | 183 sq. ft | Yes      |
| 9  | Bath        | 4'10" x 7'8"   | 37 sq. ft  | Yes      |
| 10 | Dining Area | 9'6" x 7'9"    | 72 sq. ft  | Yes      |
| 11 | W.I.C.      | 5'1" x 3'2"    | 16 sq. ft  | Yes      |

Scan captured on Sat, 07 Jun 2025 18:34:31 GMT

| #  |                 | Max Dimensions | sqft       | Included |
|----|-----------------|----------------|------------|----------|
| 12 | Garage          | 20'8" x 21'3"  | 439 sq. ft | No       |
| 13 | Primary Bedroom | 13'9" x 15'1"  | 186 sq. ft | Yes      |
| 14 | Hall            | 11'2" x 10'10" | 75 sq. ft  | Yes      |