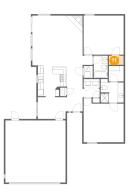

# 5 Floor 1 - Kitchen

Max Dimensions: 10'0" x 10'5" Calculated Area: 95 sq. ft Included: Yes Heated: Yes Finished: Yes Enclosed: Yes Contiguous: Yes Permitted: Yes Wet space: No Addition: No Conversion: No