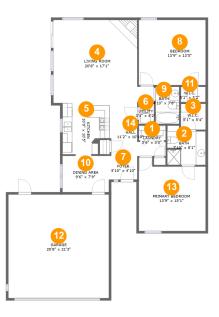

### **Room dimensions**

Floor 1

Total:1153sqft Excluded: 452sqft

| #  |             | Max Dimensions | sqft       | Included |
|----|-------------|----------------|------------|----------|
| 1  | Laundry     | 5'6" x 3'0"    | 17 sq. ft  | Yes      |
| 2  | Bath        | 7'10" x 8'1"   | 56 sq. ft  | Yes      |
| 3  | W.I.C.      | 5'1" x 5'4"    | 27 sq. ft  | Yes      |
| 4  | Living Room | 20'8" x 17'1"  | 306 sq. ft | Yes      |
| 5  | Kitchen     | 10'0" x 10'5"  | 95 sq. ft  | Yes      |
| 6  | Utility     | 3'1" x 4'2"    | 13 sq. ft  | No       |
| 7  | Foyer       | 5'10" x 4'10"  | 28 sq. ft  | Yes      |
| 8  | Bedroom     | 13'9" x 13'5"  | 183 sq. ft | Yes      |
| 9  | Bath        | 4'10" x 7'8"   | 37 sq. ft  | Yes      |
| 10 | Dining Area | 9'6" x 7'9"    | 72 sq. ft  | Yes      |
| 11 | W.I.C.      | 5'1" x 3'2"    | 16 sq. ft  | Yes      |

Scan captured on Sat, 07 Jun 2025 18:34:31 GMT

| #  |                 | Max Dimensions | sqft       | Included |
|----|-----------------|----------------|------------|----------|
| 12 | Garage          | 20'8" x 21'3"  | 439 sq. ft | No       |
| 13 | Primary Bedroom | 13'9" x 15'1"  | 186 sq. ft | Yes      |
| 14 | Hall            | 11'2" x 10'10" | 75 sq. ft  | Yes      |