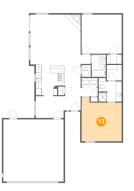

# 🤒 Floor 1 - Hall

Max Dimensions: 11'2" x 10'10" Calculated Area: 75 sq. ft Included: Yes Heated: Yes Finished: Yes Enclosed: Yes Contiguous: Yes Permitted: Yes Wet space: No Addition: No Conversion: No