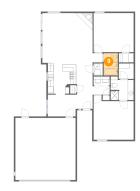

# Floor 1 - Bedroom

Max Dimensions: 13'9" x 13'5" Calculated Area: 183 sq. ft Included: Yes Heated: Yes Finished: Yes Enclosed: Yes Contiguous: Yes Permitted: Yes Wet space: No Addition: No Conversion: No