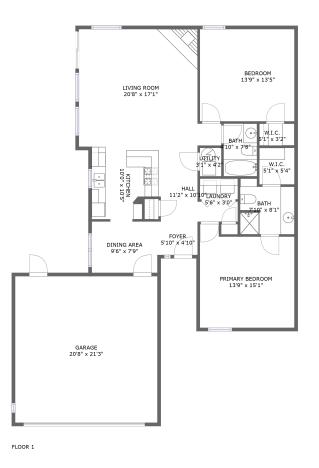

### Total Area: 1153 sq. ft

Floor 1: 1153 sq. ft Excluded: Garage 439 sq. ft, Utility 13 sq. ft, Walls: 114 sq. ft

### **Room dimensions**

Floor 1

Total:1153sqft Excluded: 452sqft

| #  |             | Max Dimensions | sqft       | Included |
|----|-------------|----------------|------------|----------|
| 1  | Laundry     | 5'6" x 3'0"    | 17 sq. ft  | Yes      |
| 2  | Bath        | 7'10" x 8'1"   | 56 sq. ft  | Yes      |
| 3  | W.I.C.      | 5'1" x 5'4"    | 27 sq. ft  | Yes      |
| 4  | Living Room | 20'8" x 17'1"  | 306 sq. ft | Yes      |
| 5  | Kitchen     | 10'0" x 10'5"  | 95 sq. ft  | Yes      |
| 6  | Utility     | 3'1" x 4'2"    | 13 sq. ft  | No       |
| 7  | Foyer       | 5'10" x 4'10"  | 28 sq. ft  | Yes      |
| 8  | Bedroom     | 13'9" x 13'5"  | 183 sq. ft | Yes      |
| 9  | Bath        | 4'10" x 7'8"   | 37 sq. ft  | Yes      |
| 10 | Dining Area | 9'6" x 7'9"    | 72 sq. ft  | Yes      |
| 11 | W.I.C.      | 5'1" x 3'2"    | 16 sq. ft  | Yes      |

Scan captured on Sat, 07 Jun 2025 18:34:31 GMT

| #  |                 | Max Dimensions | sqft       | Included |
|----|-----------------|----------------|------------|----------|
| 12 | Garage          | 20'8" x 21'3"  | 439 sq. ft | No       |
| 13 | Primary Bedroom | 13'9" x 15'1"  | 186 sq. ft | Yes      |
| 14 | Hall            | 11'2" x 10'10" | 75 sq. ft  | Yes      |