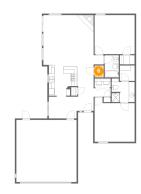

#### 2 Floor 1 - Bath

Max Dimensions: 7'10" x 8'1" Calculated Area: 56 sq. ft Included: Yes

Heated: Yes Finished: Yes Enclosed: Yes Contiguous: Yes Permitted: Yes Wet space: Yes Addition: No Conversion: No