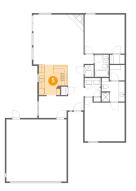

### 😳 Floor 1 - Dining Area

Max Dimensions: 9'6" x 7'9" Calculated Area: 72 sq. ft Included: Yes Heated: Yes Finished: Yes Enclosed: Yes Contiguous: Yes Permitted: Yes Wet space: No Addition: No Conversion: No