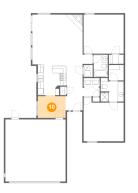

Max Dimensions: 5'6" x 3'0" Calculated Area: 17 sq. ft Included: Yes

Heated: Yes Finished: Yes Enclosed: Yes Contiguous: Yes Permitted: Yes Wet space: No Addition: No Conversion: No