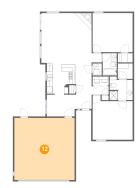

Max Dimensions: 5'1" x 3'2" Calculated Area: 16 sq. ft Included: Yes Heated: Yes Finished: Yes Enclosed: Yes Contiguous: Yes Permitted: Yes Wet space: No Addition: No Conversion: No

Floor 1 - Garage

Max Dimensions: 20'8" x 21'3" Calculated Area: 439 sq. ft Included: No Heated: No Finished: No Enclosed: Yes Contiguous: Yes Permitted: Yes Wet space: No Addition: No Conversion: No