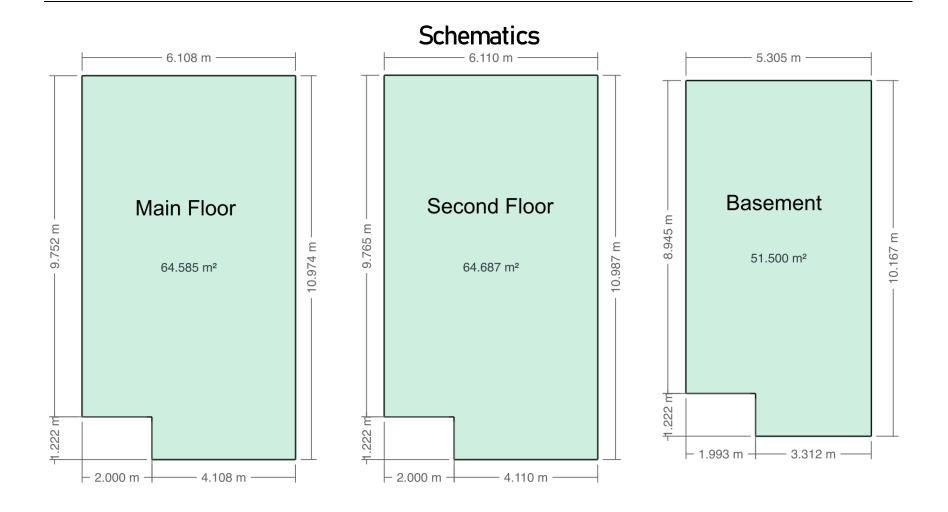

## Floor Area Totals

|                             | Level | Metric (m <sup>2</sup> ) | Imperial (ft <sup>2</sup> ) |  |
|-----------------------------|-------|--------------------------|-----------------------------|--|
| Main Floor                  | 1     | 64.59                    | 695.19                      |  |
| Second Floor                | 2     | 64.69                    | 696.29                      |  |
| Basement                    | В     | 51.50                    | 554.35                      |  |
| Total Above Ground RMS Area |       | 129.27                   | 1391.48                     |  |