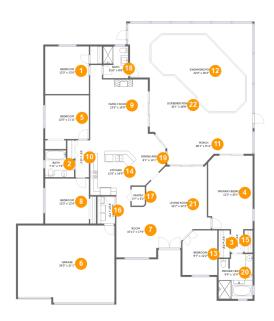

#### **Room Dimensions**

Floor 1 Total sqft: 3797 Living area: 2439

| #  | Room name       | Dimensions     | Area (sqft) | Counted as Living Area |
|----|-----------------|----------------|-------------|------------------------|
| 1  | Bedroom         | 12'0" x 13'0"  | 156 sq. ft  | Yes                    |
| 2  | Bath            | 7'11" x 7'5"   | 52 sq. ft   | Yes                    |
| 3  | W.i.c.          | 3'1" x 7'5"    | 23 sq. ft   | Yes                    |
| 4  | Primary Bedroom | 12'2" x 20'1"  | 238 sq. ft  | Yes                    |
| 5  | Bedroom         | 12'0" x 11'11" | 143 sq. ft  | Yes                    |
| 6  | Garage          | 26'5" x 21'1"  | 542 sq. ft  | No                     |
| 7  | Room            | 10'11" x 17'0" | 166 sq. ft  | Yes                    |
| 8  | Bedroom         | 12'0" x 12'4"  | 147 sq. ft  | Yes                    |
| 9  | Family Room     | 15'9" x 18'9"  | 247 sq. ft  | Yes                    |
| 10 | Hall            | 4'0" x 10'1"   | 38 sq. ft   | Yes                    |
| 11 | Porch           | 28'1" x 9'11"  | 209 sq. ft  | No                     |

| #  | Room name      | Dimensions    | Area (sqft) | Counted as Living Area |
|----|----------------|---------------|-------------|------------------------|
| 12 | Swimming Pool  | 22'0" x 20'2" | 351 sq. ft  | No                     |
| 13 | Bedroom        | 9'7" x 12'2"  | 112 sq. ft  | Yes                    |
| 14 | Kitchen        | 12'6" x 16'9" | 206 sq. ft  | Yes                    |
| 15 | Hall           | 3'4" x 6'5"   | 22 sq. ft   | Yes                    |
| 16 | Laundry        | 4'10" x 7'5"  | 36 sq. ft   | Yes                    |
| 17 | Pantry         | 3'7" x 5'2"   | 19 sq. ft   | Yes                    |
| 18 | Bath           | 6'10" x 8'8"  | 58 sq. ft   | Yes                    |
| 19 | Dining Area    | 8'1" x 14'1"  | 91 sq. ft   | Yes                    |
| 20 | Primary Bath   | 9'4" x 12'4"  | 109 sq. ft  | Yes                    |
| 21 | Living Room    | 16'7" x 22'3" | 294 sq. ft  | Yes                    |
| 22 | Screened Porch | 34'1" x 28'8" | 889 sq. ft  | No                     |