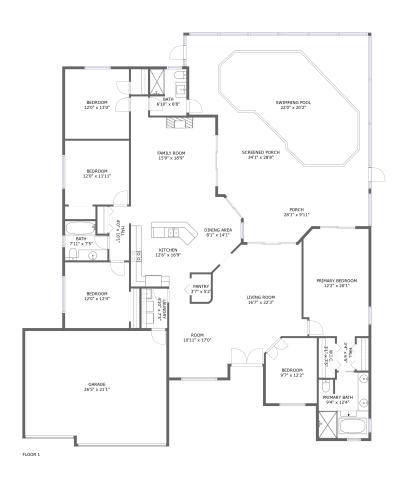

#### **Property Summary**

1 Gross Living Area sqft 3,797

#### **Room Dimensions**

Floor 1 Total sqft: 3797 Living area: 2439

| #  | Room name       | Dimensions     | Area (sqft) | Counted as Living Area |
|----|-----------------|----------------|-------------|------------------------|
| 1  | Bedroom         | 12'0" x 13'0"  | 156 sq. ft  | Yes                    |
| 2  | Bath            | 7'11" x 7'5"   | 52 sq. ft   | Yes                    |
| 3  | W.i.c.          | 3'1" x 7'5"    | 23 sq. ft   | Yes                    |
| 4  | Primary Bedroom | 12'2" x 20'1"  | 238 sq. ft  | Yes                    |
| 5  | Bedroom         | 12'0" x 11'11" | 143 sq. ft  | Yes                    |
| 6  | Garage          | 26'5" x 21'1"  | 542 sq. ft  | No                     |
| 7  | Room            | 10'11" x 17'0" | 166 sq. ft  | Yes                    |
| 8  | Bedroom         | 12'0" x 12'4"  | 147 sq. ft  | Yes                    |
| 9  | Family Room     | 15'9" x 18'9"  | 247 sq. ft  | Yes                    |
| 10 | Hall            | 4'0" x 10'1"   | 38 sq. ft   | Yes                    |
| 11 | Porch           | 28'1" x 9'11"  | 209 sq. ft  | No                     |

| #  | Room name      | Dimensions    | Area (sqft) | Counted as Living Area |
|----|----------------|---------------|-------------|------------------------|
| 12 | Swimming Pool  | 22'0" x 20'2" | 351 sq. ft  | No                     |
| 13 | Bedroom        | 9'7" x 12'2"  | 112 sq. ft  | Yes                    |
| 14 | Kitchen        | 12'6" x 16'9" | 206 sq. ft  | Yes                    |
| 15 | Hall           | 3'4" x 6'5"   | 22 sq. ft   | Yes                    |
| 16 | Laundry        | 4'10" x 7'5"  | 36 sq. ft   | Yes                    |
| 17 | Pantry         | 3'7" x 5'2"   | 19 sq. ft   | Yes                    |
| 18 | Bath           | 6'10" x 8'8"  | 58 sq. ft   | Yes                    |
| 19 | Dining Area    | 8'1" x 14'1"  | 91 sq. ft   | Yes                    |
| 20 | Primary Bath   | 9'4" x 12'4"  | 109 sq. ft  | Yes                    |
| 21 | Living Room    | 16'7" x 22'3" | 294 sq. ft  | Yes                    |
| 22 | Screened Porch | 34'1" x 28'8" | 889 sq. ft  | No                     |