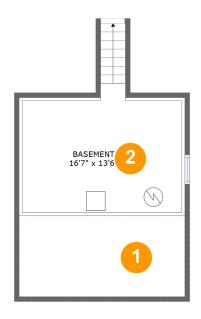

#### **Room dimensions**

Floor 2 Total sqft: 820 Living area: 820

| # |             | Dimensions    | sqft       | Counted as living area |
|---|-------------|---------------|------------|------------------------|
| 3 | Dining Room | 10'9" x 10'1" | 108 sq. ft | Yes                    |
| 4 | Laundry     | 8'9" x 6'2"   | 41 sq. ft  | Yes                    |
| 5 | Bath        | 5'10" x 7'1"  | 42 sq. ft  | Yes                    |
| 6 | Living Room | 12'3" x 14'8" | 179 sq. ft | Yes                    |
| 7 | Foyer       | 6'9" x 16'11" | 95 sq. ft  | Yes                    |
| 8 | Kitchen     | 14'1" x 11'7" | 163 sq. ft | Yes                    |
| 9 | Office      | 8'2" x 8'2"   | 66 sq. ft  | Yes                    |

# Floor 2 - Dining Room

**Dimensions**: 10'9" x 10'1"

**Area:** 108 sq. ft

Counted as living area: Yes

Heated: Yes Finished: Yes Enclosed: Yes Contiguous: Yes Permitted: Yes Wet space: No Addition: No Conversion: No

# Floor 2 - Laundry

Dimensions: 8'9" x 6'2"

Area: 41 sq. ft

Counted as living area: Yes

Heated: Yes Finished: Yes Enclosed: Yes Contiguous: Yes Permitted: Yes Wet space: No Addition: No Conversion: No

#### 5 Floor 2 - Bath

**Dimensions:** 5'10" x 7'1"

Area: 42 sq. ft

Counted as living area: Yes

Heated: Yes Finished: Yes Enclosed: Yes Contiguous: Yes Permitted: Yes Wet space: Yes Addition: No Conversion: No

## 6 Floor 2 - Living Room

Dimensions: 12'3" x 14'8"

**Area:** 179 sq. ft

Counted as living area: Yes

Heated: Yes Finished: Yes Enclosed: Yes Contiguous: Yes Permitted: Yes Wet space: No Addition: No Conversion: No

# Floor 2 - Foyer

**Dimensions:** 6'9" x 16'11"

Area: 95 sq. ft

Counted as living area: Yes

Heated: Yes Finished: Yes Enclosed: Yes Contiguous: Yes Permitted: Yes Wet space: No Addition: No Conversion: No

## Floor 2 - Kitchen

Dimensions: 14'1" x 11'7"

Area: 163 sq. ft

Counted as living area: Yes

Heated: Yes Finished: Yes Enclosed: Yes Contiguous: Yes Permitted: Yes Wet space: No Addition: No Conversion: No

## Floor 2 - Office

Dimensions: 8'2" x 8'2" Area: 66 sq. ft

Counted as living area: Yes

Heated: Yes Finished: Yes Enclosed: Yes Contiguous: Yes Permitted: Yes Wet space: No Addition: No Conversion: No