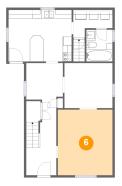

## 6 Floor 2 - Living Room

Dimensions: 12'3" x 14'8"

**Area:** 179 sq. ft

Counted as living area: Yes

Heated: Yes Finished: Yes Enclosed: Yes Contiguous: Yes Permitted: Yes Wet space: No Addition: No Conversion: No