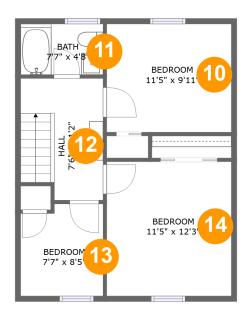

#### **Room dimensions**

Floor 3 Total sqft: 525 Living area: 525

| #  |         | Dimensions    | sqft       | Counted as living area |
|----|---------|---------------|------------|------------------------|
| 10 | Bedroom | 11'5" x 9'11" | 113 sq. ft | Yes                    |
| 11 | Bath    | 7'7" x 4'8"   | 35 sq. ft  | Yes                    |
| 12 | Hall    | 7'6" x 11'2"  | 79 sq. ft  | Yes                    |
| 13 | Bedroom | 7'7" x 8'5"   | 61 sq. ft  | Yes                    |
| 14 | Bedroom | 11'5" x 12'3" | 140 sq. ft | Yes                    |

## Floor 3 - Bedroom

**Dimensions:** 11'5" x 9'11"

Area: 113 sq. ft

Counted as living area: Yes

Heated: Yes Finished: Yes Enclosed: Yes Contiguous: Yes Permitted: Yes Wet space: No Addition: No Conversion: No

## Floor 3 - Bath

Dimensions: 7'7" x 4'8"

Area: 35 sq. ft

Counted as living area: Yes

Heated: Yes Finished: Yes Enclosed: Yes Contiguous: Yes Permitted: Yes Wet space: Yes Addition: No Conversion: No

## Ploor 3 - Hall

**Dimensions**: 7'6" x 11'2" **Area**: 79 sq. ft

Counted as living area: Yes

Heated: Yes Finished: Yes Enclosed: Yes Contiguous: Yes Permitted: Yes Wet space: No Addition: No Conversion: No

## 13 - Bedroom

Dimensions: 7'7" x 8'5"

Area: 61 sq. ft

Counted as living area: Yes

Heated: Yes Finished: Yes Enclosed: Yes Contiguous: Yes Permitted: Yes Wet space: No Addition: No Conversion: No

## 4 Floor 3 - Bedroom

**Dimensions:** 11'5" x 12'3"

Area: 140 sq. ft

Counted as living area: Yes

Finished: Yes
Enclosed: Yes
Contiguous: Yes
Permitted: Yes
Wet space: No
Addition: No
Conversion: No

Heated: Yes