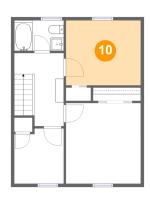

## Floor 3 - Bedroom

**Dimensions:** 11'5" x 9'11"

Area: 113 sq. ft

Counted as living area: Yes

Heated: Yes Finished: Yes Enclosed: Yes Contiguous: Yes Permitted: Yes Wet space: No Addition: No Conversion: No