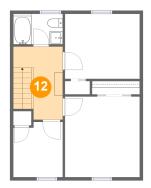

## Ploor 3 - Hall

**Dimensions**: 7'6" x 11'2" **Area**: 79 sq. ft

Counted as living area: Yes

Heated: Yes Finished: Yes Enclosed: Yes Contiguous: Yes Permitted: Yes Wet space: No Addition: No Conversion: No