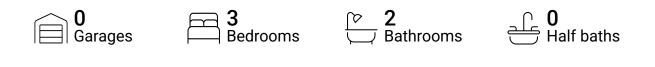

#### **Room dimensions**

Floor 1 Total sqft: 426 Living area: 0

| # |             | Dimensions    | sqft       | Counted as living area |
|---|-------------|---------------|------------|------------------------|
| 1 | Crawl Space | 17'4" x 8'5"  | 146 sq. ft | No                     |
| 2 | Basement    | 16'7" x 13'6" | 233 sq. ft | No                     |

## Floor 1 - Basement

**Dimensions:** 16'7" x 13'6"

Area: 233 sq. ft

Counted as living area: No

Heated: Yes Finished: No Enclosed: Yes Contiguous: Yes Permitted: Yes Wet space: No Addition: No Conversion: No