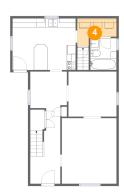

# Floor 2 - Laundry

Dimensions: 8'9" x 6'2"

Area: 41 sq. ft

Counted as living area: Yes

Heated: Yes Finished: Yes Enclosed: Yes Contiguous: Yes Permitted: Yes Wet space: No Addition: No Conversion: No