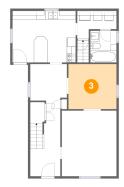

#### **Room dimensions**

Floor 2 Total sqft: 820 Living area: 820

| # |             | Dimensions    | sqft       | Counted as living area |
|---|-------------|---------------|------------|------------------------|
| 3 | Dining Room | 10'9" x 10'1" | 108 sq. ft | Yes                    |
| 4 | Laundry     | 8'9" x 6'2"   | 41 sq. ft  | Yes                    |
| 5 | Bath        | 5'10" x 7'1"  | 42 sq. ft  | Yes                    |
| 6 | Living Room | 12'3" x 14'8" | 179 sq. ft | Yes                    |
| 7 | Foyer       | 6'9" x 16'11" | 95 sq. ft  | Yes                    |
| 8 | Kitchen     | 14'1" x 11'7" | 163 sq. ft | Yes                    |
| 9 | Office      | 8'2" x 8'2"   | 66 sq. ft  | Yes                    |

# Floor 2 - Dining Room

**Dimensions**: 10'9" x 10'1"

**Area:** 108 sq. ft

Counted as living area: Yes

Heated: Yes Finished: Yes Enclosed: Yes Contiguous: Yes Permitted: Yes Wet space: No Addition: No Conversion: No