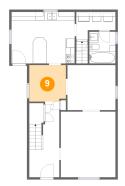

## Floor 2 - Office

Dimensions: 8'2" x 8'2" Area: 66 sq. ft

Counted as living area: Yes

Heated: Yes Finished: Yes Enclosed: Yes Contiguous: Yes Permitted: Yes Wet space: No Addition: No Conversion: No