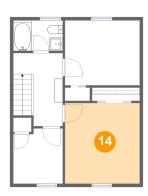

## 4 Floor 3 - Bedroom

**Dimensions:** 11'5" x 12'3"

Area: 140 sq. ft

Counted as living area: Yes

Finished: Yes
Enclosed: Yes
Contiguous: Yes
Permitted: Yes
Wet space: No
Addition: No
Conversion: No

Heated: Yes