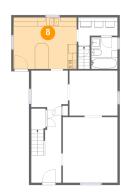

## Floor 2 - Kitchen

Dimensions: 14'1" x 11'7"

Area: 163 sq. ft

Counted as living area: Yes

Heated: Yes Finished: Yes Enclosed: Yes Contiguous: Yes Permitted: Yes Wet space: No Addition: No Conversion: No