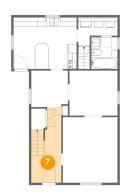

# Floor 2 - Foyer

**Dimensions:** 6'9" x 16'11"

Area: 95 sq. ft

Counted as living area: Yes

Heated: Yes Finished: Yes Enclosed: Yes Contiguous: Yes Permitted: Yes Wet space: No Addition: No Conversion: No