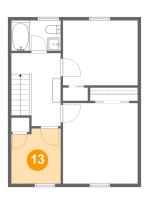

## 13 - Bedroom

Dimensions: 7'7" x 8'5"

Area: 61 sq. ft

Counted as living area: Yes

Heated: Yes Finished: Yes Enclosed: Yes Contiguous: Yes Permitted: Yes Wet space: No Addition: No Conversion: No