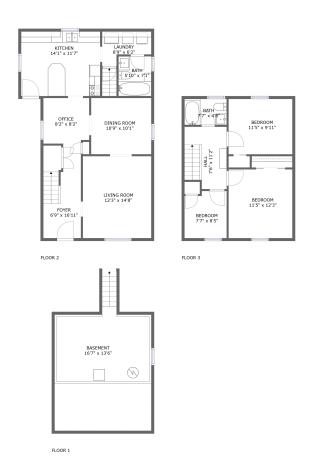

#### **Room dimensions**

Floor 1 Total sqft: 426 Living area: 0

| # |             | Dimensions    | sqft       | Counted as living area |
|---|-------------|---------------|------------|------------------------|
| 1 | Crawl Space | 17'4" x 8'5"  | 146 sq. ft | No                     |
| 2 | Basement    | 16'7" x 13'6" | 233 sq. ft | No                     |

#### **Room dimensions**

Floor 2 Total sqft: 820 Living area: 820

| # |             | Dimensions    | sqft       | Counted as living area |
|---|-------------|---------------|------------|------------------------|
| 3 | Dining Room | 10'9" x 10'1" | 108 sq. ft | Yes                    |
| 4 | Laundry     | 8'9" x 6'2"   | 41 sq. ft  | Yes                    |
| 5 | Bath        | 5'10" x 7'1"  | 42 sq. ft  | Yes                    |
| 6 | Living Room | 12'3" x 14'8" | 179 sq. ft | Yes                    |
| 7 | Foyer       | 6'9" x 16'11" | 95 sq. ft  | Yes                    |
| 8 | Kitchen     | 14'1" x 11'7" | 163 sq. ft | Yes                    |
| 9 | Office      | 8'2" x 8'2"   | 66 sq. ft  | Yes                    |

#### **Room dimensions**

Floor 3 Total sqft: 525 Living area: 525

| #  |         | Dimensions    | sqft       | Counted as living area |
|----|---------|---------------|------------|------------------------|
| 10 | Bedroom | 11'5" x 9'11" | 113 sq. ft | Yes                    |
| 11 | Bath    | 7'7" x 4'8"   | 35 sq. ft  | Yes                    |
| 12 | Hall    | 7'6" x 11'2"  | 79 sq. ft  | Yes                    |
| 13 | Bedroom | 7'7" x 8'5"   | 61 sq. ft  | Yes                    |
| 14 | Bedroom | 11'5" x 12'3" | 140 sq. ft | Yes                    |