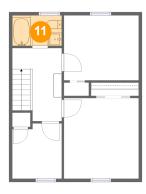

## Floor 3 - Bath

Dimensions: 7'7" x 4'8"

Area: 35 sq. ft

Counted as living area: Yes

Heated: Yes Finished: Yes Enclosed: Yes Contiguous: Yes Permitted: Yes Wet space: Yes Addition: No Conversion: No