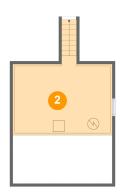

#### **Room dimensions**

Floor 1 Total sqft: 426 Living area: 0

| # |             | Dimensions    | sqft       | Counted as living area |
|---|-------------|---------------|------------|------------------------|
| 1 | Crawl Space | 17'4" x 8'5"  | 146 sq. ft | No                     |
| 2 | Basement    | 16'7" x 13'6" | 233 sq. ft | No                     |

## Floor 1 - Basement

**Dimensions:** 16'7" x 13'6"

Area: 233 sq. ft

Counted as living area: No

Heated: Yes Finished: No Enclosed: Yes Contiguous: Yes Permitted: Yes Wet space: No Addition: No Conversion: No