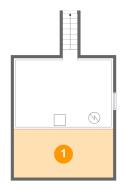

#### **Room dimensions**

Floor 1 Total sqft: 426 Living area: 0

| # |             | Dimensions    | sqft       | Counted as living area |
|---|-------------|---------------|------------|------------------------|
| 1 | Crawl Space | 17'4" x 8'5"  | 146 sq. ft | No                     |
| 2 | Basement    | 16'7" x 13'6" | 233 sq. ft | No                     |

# Floor 1 - Crawl Space

**Dimensions:** 17'4" x 8'5" **Area:** 146 sq. ft

Counted as living area: No

Heated: No Finished: No Enclosed: No Contiguous: Yes Permitted: No Wet space: No Addition: No Conversion: No