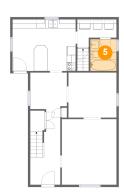

#### 5 Floor 2 - Bath

**Dimensions:** 5'10" x 7'1"

Area: 42 sq. ft

Counted as living area: Yes

Heated: Yes Finished: Yes Enclosed: Yes Contiguous: Yes Permitted: Yes Wet space: Yes Addition: No Conversion: No