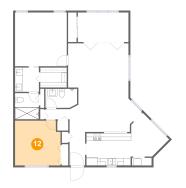

#### Floor 1 - Bedroom

**Dimensions:** 12'3" x 12'0" **Area:** 144 sq. ft

Counted as Living Area:

Yes

Heated: Yes Finished: Yes Enclosed: Yes Contiguous:

Yes

Permitted: Yes Wet Space: No Addition: No Conversion: No