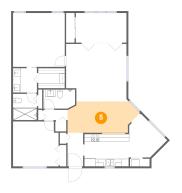

## 6 Floor 1 - Bath

Dimensions: 8'6" x 5'1" Area: 42 sq. ft

Counted as Living Area:

Yes

Heated: Yes Finished: Yes Enclosed: Yes Contiguous:

Yes

Permitted: Yes Wet Space: Yes Addition: No Conversion: No