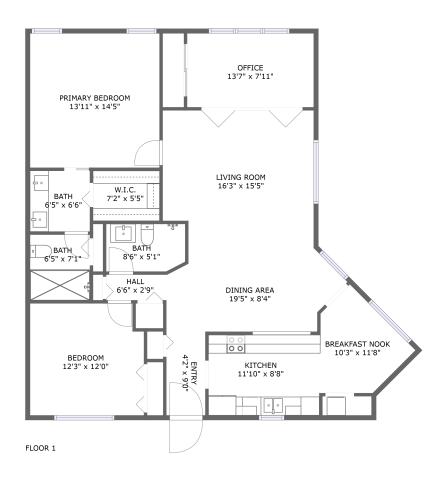

#### **Room Dimensions**

Floor 1 Total sqft: 1365 Living area: 1365

| #  | Room name       | Dimensions     | Area (sqft) | Counted as Living Area |
|----|-----------------|----------------|-------------|------------------------|
| 1  | Bath            | 6'5" x 7'1"    | 45 sq. ft   | Yes                    |
| 2  | Breakfast Nook  | 10'3" x 11'8"  | 80 sq. ft   | Yes                    |
| 3  | Hall            | 6'6" x 2'9"    | 18 sq. ft   | Yes                    |
| 4  | W.i.c.          | 7'2" x 5'5"    | 38 sq. ft   | Yes                    |
| 5  | Dining Area     | 19'5" x 8'4"   | 145 sq. ft  | Yes                    |
| 6  | Bath            | 8'6" x 5'1"    | 42 sq. ft   | Yes                    |
| 7  | Entry           | 4'2" x 9'0"    | 38 sq. ft   | Yes                    |
| 8  | Primary Bedroom | 13'11" x 14'5" | 201 sq. ft  | Yes                    |
| 9  | Bath            | 6'5" x 6'6"    | 42 sq. ft   | Yes                    |
| 10 | Kitchen         | 11'10" x 8'8"  | 103 sq. ft  | Yes                    |
| 11 | Office          | 13'7" x 7'11"  | 108 sq. ft  | Yes                    |

| #  | Room name   | Dimensions    | Area (sqft) | Counted as Living Area |
|----|-------------|---------------|-------------|------------------------|
| 12 | Bedroom     | 12'3" x 12'0" | 144 sq. ft  | Yes                    |
| 13 | Living Room | 16'3" x 15'5" | 240 sq. ft  | Yes                    |