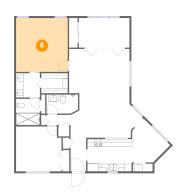

## Floor 1 - Primary Bedroom

Dimensions: 13'11" x 14'5"

**Area:** 201 sq. ft

Counted as Living Area:

Yes

Heated: Yes Finished: Yes Enclosed: Yes Contiguous:

Yes