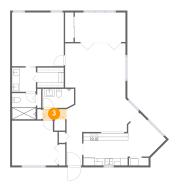

### 4 Floor 1 - W.i.c.

**Dimensions:** 7'2" x 5'5"

Area: 38 sq. ft

Counted as Living Area:

Yes

Heated: Yes Finished: Yes Enclosed: Yes

**Contiguous:** 

Yes

Permitted: Yes Wet Space: No Addition: No Conversion: No