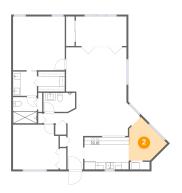

## 5 Floor 1 - Dining Area

**Dimensions:** 19'5" x 8'4"

**Area:** 145 sq. ft

Counted as Living Area:

Yes

Heated: Yes Finished: Yes Enclosed: Yes Contiguous:

Yes