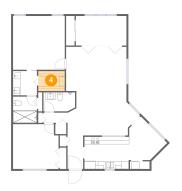

### 4 Floor 1 - W.i.c.

**Dimensions:** 7'2" x 5'5"

Area: 38 sq. ft

Counted as Living Area:

Yes

Heated: Yes Finished: Yes Enclosed: Yes

**Contiguous:** 

Yes

Permitted: Yes Wet Space: No Addition: No Conversion: No