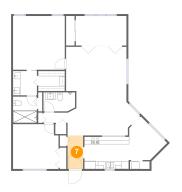

## Floor 1 - Entry

Dimensions: 4'2" x 9'0"

Area: 38 sq. ft

Counted as Living Area:

Yes

Heated: Yes Finished: Yes Enclosed: Yes Contiguous:

Yes

Permitted: Yes Wet Space: No Addition: No Conversion: No