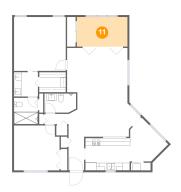

### 12

#### Floor 1 - Bedroom

**Dimensions:** 12'3" x 12'0" **Area:** 144 sq. ft

Counted as Living Area:

Yes

Heated: Yes Finished: Yes Enclosed: Yes Contiguous:

Yes

Permitted: Yes Wet Space: No Addition: No Conversion: No