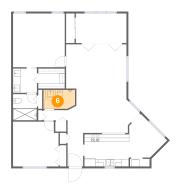

### 4 Floor 1 - W.i.c.

**Dimensions:** 7'2" x 5'5"

Area: 38 sq. ft

Counted as Living Area:

Yes

Heated: Yes Finished: Yes Enclosed: Yes

**Contiguous:** 

Yes

Permitted: Yes Wet Space: No Addition: No Conversion: No