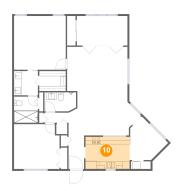

### Floor 1 - Office

**Dimensions:** 13'7" x 7'11"

**Area:** 108 sq. ft

Counted as Living Area:

Yes

Heated: Yes Finished: Yes Enclosed: Yes Contiguous:

Yes