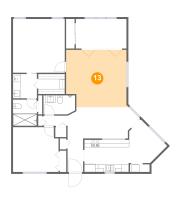

## Floor 1 - Living Room

Dimensions: 16'3" x 15'5"

**Area:** 240 sq. ft

Counted as Living Area:

Yes

Heated: Yes Finished: Yes Enclosed: Yes Contiguous:

Yes