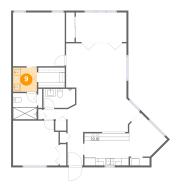

#### Floor 1 - Bath

**Dimensions:** 6'5" x 6'6"

Area: 42 sq. ft

**Counted as Living Area:** 

Yes

Heated: Yes Finished: Yes Enclosed: Yes Contiguous:

Yes

Permitted: Yes Wet Space: Yes Addition: No Conversion: No