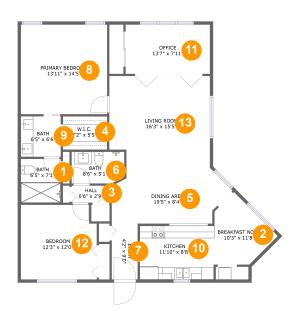

#### **Room Dimensions**

Floor 1 Total sqft: 1365 Living area: 1365

| #  | Room name       | Dimensions     | Area (sqft) | Counted as Living Area |
|----|-----------------|----------------|-------------|------------------------|
| 1  | Bath            | 6'5" x 7'1"    | 45 sq. ft   | Yes                    |
| 2  | Breakfast Nook  | 10'3" x 11'8"  | 80 sq. ft   | Yes                    |
| 3  | Hall            | 6'6" x 2'9"    | 18 sq. ft   | Yes                    |
| 4  | W.i.c.          | 7'2" x 5'5"    | 38 sq. ft   | Yes                    |
| 5  | Dining Area     | 19'5" x 8'4"   | 145 sq. ft  | Yes                    |
| 6  | Bath            | 8'6" x 5'1"    | 42 sq. ft   | Yes                    |
| 7  | Entry           | 4'2" x 9'0"    | 38 sq. ft   | Yes                    |
| 8  | Primary Bedroom | 13'11" x 14'5" | 201 sq. ft  | Yes                    |
| 9  | Bath            | 6'5" x 6'6"    | 42 sq. ft   | Yes                    |
| 10 | Kitchen         | 11'10" x 8'8"  | 103 sq. ft  | Yes                    |
| 11 | Office          | 13'7" x 7'11"  | 108 sq. ft  | Yes                    |

| #  | Room name   | Dimensions    | Area (sqft) | Counted as Living Area |
|----|-------------|---------------|-------------|------------------------|
| 12 | Bedroom     | 12'3" x 12'0" | 144 sq. ft  | Yes                    |
| 13 | Living Room | 16'3" x 15'5" | 240 sq. ft  | Yes                    |