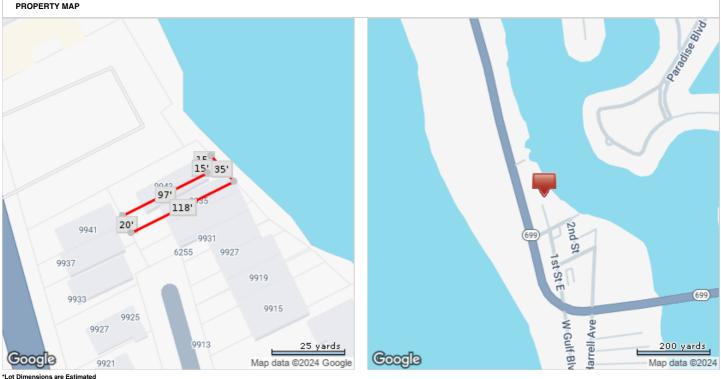

## 9939 1st St E, Treasure Island, FL 33706-3203, Pinellas County APN: 26-31-15-21812-000-0050 CLIP: 4171235188

|                                                                                                                                                                                                                                                                                                                                                                                                                                                                                                                                                                                                                                                                                                                                                                                                                                                                                                                                                                                                                                                                                                                                                                                                                                                                                                                                                                                                                                                                                                                                                                                                                                                                                                                                                                                                                                                                                                                                                                                                                                                                                                                                | MLS Beds<br>3 |                               | MLS Full Baths<br>3       | Half Baths<br><b>N/A</b>                    | MLS Sale<br><b>\$710,000</b> | Price    | MLS Sale Date 03/31/2005          |  |
|--------------------------------------------------------------------------------------------------------------------------------------------------------------------------------------------------------------------------------------------------------------------------------------------------------------------------------------------------------------------------------------------------------------------------------------------------------------------------------------------------------------------------------------------------------------------------------------------------------------------------------------------------------------------------------------------------------------------------------------------------------------------------------------------------------------------------------------------------------------------------------------------------------------------------------------------------------------------------------------------------------------------------------------------------------------------------------------------------------------------------------------------------------------------------------------------------------------------------------------------------------------------------------------------------------------------------------------------------------------------------------------------------------------------------------------------------------------------------------------------------------------------------------------------------------------------------------------------------------------------------------------------------------------------------------------------------------------------------------------------------------------------------------------------------------------------------------------------------------------------------------------------------------------------------------------------------------------------------------------------------------------------------------------------------------------------------------------------------------------------------------|---------------|-------------------------------|---------------------------|---------------------------------------------|------------------------------|----------|-----------------------------------|--|
|                                                                                                                                                                                                                                                                                                                                                                                                                                                                                                                                                                                                                                                                                                                                                                                                                                                                                                                                                                                                                                                                                                                                                                                                                                                                                                                                                                                                                                                                                                                                                                                                                                                                                                                                                                                                                                                                                                                                                                                                                                                                                                                                | ML<br>2,1     | .S Sq Ft<br><b>26</b>         | Lot Sq Ft<br><b>2,474</b> | MLS Yr Built<br>2001                        | Type<br><b>PUD</b>           |          |                                   |  |
| OWNER INFORMATION                                                                                                                                                                                                                                                                                                                                                                                                                                                                                                                                                                                                                                                                                                                                                                                                                                                                                                                                                                                                                                                                                                                                                                                                                                                                                                                                                                                                                                                                                                                                                                                                                                                                                                                                                                                                                                                                                                                                                                                                                                                                                                              |               |                               |                           |                                             |                              |          |                                   |  |
| Owner                                                                                                                                                                                                                                                                                                                                                                                                                                                                                                                                                                                                                                                                                                                                                                                                                                                                                                                                                                                                                                                                                                                                                                                                                                                                                                                                                                                                                                                                                                                                                                                                                                                                                                                                                                                                                                                                                                                                                                                                                                                                                                                          |               | Liebenow Franl                | ( W                       | Mailing Zip                                 |                              | 33706    |                                   |  |
| Owner 2                                                                                                                                                                                                                                                                                                                                                                                                                                                                                                                                                                                                                                                                                                                                                                                                                                                                                                                                                                                                                                                                                                                                                                                                                                                                                                                                                                                                                                                                                                                                                                                                                                                                                                                                                                                                                                                                                                                                                                                                                                                                                                                        |               | Liebenow Sher                 | rie L                     | Mailing ZIP + 4                             |                              | 3203     |                                   |  |
| Mailing Label Owner Name                                                                                                                                                                                                                                                                                                                                                                                                                                                                                                                                                                                                                                                                                                                                                                                                                                                                                                                                                                                                                                                                                                                                                                                                                                                                                                                                                                                                                                                                                                                                                                                                                                                                                                                                                                                                                                                                                                                                                                                                                                                                                                       |               | Frank W & Shei                | rie L Liebenow            | Mailing Carrier Route                       | e                            | C024     |                                   |  |
| Mailing Address                                                                                                                                                                                                                                                                                                                                                                                                                                                                                                                                                                                                                                                                                                                                                                                                                                                                                                                                                                                                                                                                                                                                                                                                                                                                                                                                                                                                                                                                                                                                                                                                                                                                                                                                                                                                                                                                                                                                                                                                                                                                                                                |               | 9939 1st St E                 |                           | Owner Vesting                               |                              | Husban   | d/Wife                            |  |
| Mailing City & State                                                                                                                                                                                                                                                                                                                                                                                                                                                                                                                                                                                                                                                                                                                                                                                                                                                                                                                                                                                                                                                                                                                                                                                                                                                                                                                                                                                                                                                                                                                                                                                                                                                                                                                                                                                                                                                                                                                                                                                                                                                                                                           |               | Treasure Island               | , FL                      | Owner Occupied                              |                              | Yes      |                                   |  |
| COMMUNITY INSIGHTS                                                                                                                                                                                                                                                                                                                                                                                                                                                                                                                                                                                                                                                                                                                                                                                                                                                                                                                                                                                                                                                                                                                                                                                                                                                                                                                                                                                                                                                                                                                                                                                                                                                                                                                                                                                                                                                                                                                                                                                                                                                                                                             |               |                               |                           |                                             |                              |          |                                   |  |
| Median Home Value                                                                                                                                                                                                                                                                                                                                                                                                                                                                                                                                                                                                                                                                                                                                                                                                                                                                                                                                                                                                                                                                                                                                                                                                                                                                                                                                                                                                                                                                                                                                                                                                                                                                                                                                                                                                                                                                                                                                                                                                                                                                                                              | :             | \$899,211                     |                           | School District                             |                              | PINELL   | AS                                |  |
| Median Home Value Rating                                                                                                                                                                                                                                                                                                                                                                                                                                                                                                                                                                                                                                                                                                                                                                                                                                                                                                                                                                                                                                                                                                                                                                                                                                                                                                                                                                                                                                                                                                                                                                                                                                                                                                                                                                                                                                                                                                                                                                                                                                                                                                       | :             | 9 / 10                        |                           | Family Friendly Scor                        | re                           | 17/100   |                                   |  |
| Total Crime Risk Score (for the hborhood, relative to the national states and the states of the stat | on)           | 18 / 100                      |                           | Walkable Score                              |                              | 69 / 100 |                                   |  |
| Total Incidents (1 yr)                                                                                                                                                                                                                                                                                                                                                                                                                                                                                                                                                                                                                                                                                                                                                                                                                                                                                                                                                                                                                                                                                                                                                                                                                                                                                                                                                                                                                                                                                                                                                                                                                                                                                                                                                                                                                                                                                                                                                                                                                                                                                                         |               | 85                            |                           | Q1 Home Price Fore                          |                              | \$936,87 | 9                                 |  |
| Standardized Test Rank                                                                                                                                                                                                                                                                                                                                                                                                                                                                                                                                                                                                                                                                                                                                                                                                                                                                                                                                                                                                                                                                                                                                                                                                                                                                                                                                                                                                                                                                                                                                                                                                                                                                                                                                                                                                                                                                                                                                                                                                                                                                                                         |               | 37 / 100                      |                           | Last 2 Yr Home App                          | reciation                    | 11%      |                                   |  |
| LOCATION INFORMATION                                                                                                                                                                                                                                                                                                                                                                                                                                                                                                                                                                                                                                                                                                                                                                                                                                                                                                                                                                                                                                                                                                                                                                                                                                                                                                                                                                                                                                                                                                                                                                                                                                                                                                                                                                                                                                                                                                                                                                                                                                                                                                           |               |                               |                           |                                             |                              |          |                                   |  |
| Neighborhood Code                                                                                                                                                                                                                                                                                                                                                                                                                                                                                                                                                                                                                                                                                                                                                                                                                                                                                                                                                                                                                                                                                                                                                                                                                                                                                                                                                                                                                                                                                                                                                                                                                                                                                                                                                                                                                                                                                                                                                                                                                                                                                                              |               | 761802-761802                 |                           | Census Block                                |                              | 01       |                                   |  |
| Subdivision                                                                                                                                                                                                                                                                                                                                                                                                                                                                                                                                                                                                                                                                                                                                                                                                                                                                                                                                                                                                                                                                                                                                                                                                                                                                                                                                                                                                                                                                                                                                                                                                                                                                                                                                                                                                                                                                                                                                                                                                                                                                                                                    |               | Dolphin Bay Re                | <b>p</b>                  | Census Block Group                          | )                            | 2        |                                   |  |
| Township                                                                                                                                                                                                                                                                                                                                                                                                                                                                                                                                                                                                                                                                                                                                                                                                                                                                                                                                                                                                                                                                                                                                                                                                                                                                                                                                                                                                                                                                                                                                                                                                                                                                                                                                                                                                                                                                                                                                                                                                                                                                                                                       |               | 31                            |                           | Location Influence                          |                              | Bay-Fro  | ont                               |  |
| Range                                                                                                                                                                                                                                                                                                                                                                                                                                                                                                                                                                                                                                                                                                                                                                                                                                                                                                                                                                                                                                                                                                                                                                                                                                                                                                                                                                                                                                                                                                                                                                                                                                                                                                                                                                                                                                                                                                                                                                                                                                                                                                                          |               | 15                            |                           | Waterfront Influence                        |                              | Bay      | OACTAL WATEDWATLT                 |  |
| Section<br>Lot                                                                                                                                                                                                                                                                                                                                                                                                                                                                                                                                                                                                                                                                                                                                                                                                                                                                                                                                                                                                                                                                                                                                                                                                                                                                                                                                                                                                                                                                                                                                                                                                                                                                                                                                                                                                                                                                                                                                                                                                                                                                                                                 |               | 26<br>5                       |                           | Waterfront View Typ<br>School District Name |                              |          | COASTAL WATERWAT LTI<br>County SD |  |
| Property ZIP                                                                                                                                                                                                                                                                                                                                                                                                                                                                                                                                                                                                                                                                                                                                                                                                                                                                                                                                                                                                                                                                                                                                                                                                                                                                                                                                                                                                                                                                                                                                                                                                                                                                                                                                                                                                                                                                                                                                                                                                                                                                                                                   |               | 3<br>33706                    |                           | Map 1                                       | 3                            | 265      |                                   |  |
| Property ZIP 4                                                                                                                                                                                                                                                                                                                                                                                                                                                                                                                                                                                                                                                                                                                                                                                                                                                                                                                                                                                                                                                                                                                                                                                                                                                                                                                                                                                                                                                                                                                                                                                                                                                                                                                                                                                                                                                                                                                                                                                                                                                                                                                 |               | 3203                          |                           | Flood Zone Code                             |                              | AE       |                                   |  |
| Property Carrier Route                                                                                                                                                                                                                                                                                                                                                                                                                                                                                                                                                                                                                                                                                                                                                                                                                                                                                                                                                                                                                                                                                                                                                                                                                                                                                                                                                                                                                                                                                                                                                                                                                                                                                                                                                                                                                                                                                                                                                                                                                                                                                                         |               | C024                          |                           | Within 250 Feet of M                        | Iultiple Flood Z             | No       |                                   |  |
| Condo Floor                                                                                                                                                                                                                                                                                                                                                                                                                                                                                                                                                                                                                                                                                                                                                                                                                                                                                                                                                                                                                                                                                                                                                                                                                                                                                                                                                                                                                                                                                                                                                                                                                                                                                                                                                                                                                                                                                                                                                                                                                                                                                                                    |               | 2                             |                           | Flood Zone Panel                            |                              | 12103C   | 0194H                             |  |
| Census Tract                                                                                                                                                                                                                                                                                                                                                                                                                                                                                                                                                                                                                                                                                                                                                                                                                                                                                                                                                                                                                                                                                                                                                                                                                                                                                                                                                                                                                                                                                                                                                                                                                                                                                                                                                                                                                                                                                                                                                                                                                                                                                                                   | 1             | 279.01                        |                           | Flood Zone Date                             |                              | 08/24/20 | )21                               |  |
| TAX INFORMATION                                                                                                                                                                                                                                                                                                                                                                                                                                                                                                                                                                                                                                                                                                                                                                                                                                                                                                                                                                                                                                                                                                                                                                                                                                                                                                                                                                                                                                                                                                                                                                                                                                                                                                                                                                                                                                                                                                                                                                                                                                                                                                                |               |                               |                           |                                             |                              |          |                                   |  |
| Folio/Strap/PID (1)                                                                                                                                                                                                                                                                                                                                                                                                                                                                                                                                                                                                                                                                                                                                                                                                                                                                                                                                                                                                                                                                                                                                                                                                                                                                                                                                                                                                                                                                                                                                                                                                                                                                                                                                                                                                                                                                                                                                                                                                                                                                                                            |               | <u>26-31-15-21812</u>         | 000-0050                  | Tax Area                                    |                              | ТІ       |                                   |  |
| Folio/Strap/PID (2)                                                                                                                                                                                                                                                                                                                                                                                                                                                                                                                                                                                                                                                                                                                                                                                                                                                                                                                                                                                                                                                                                                                                                                                                                                                                                                                                                                                                                                                                                                                                                                                                                                                                                                                                                                                                                                                                                                                                                                                                                                                                                                            |               | 31-15-26-21812-               |                           | Exemption(s)                                |                              | Homest   |                                   |  |
| Folio/Strap/PID (3)                                                                                                                                                                                                                                                                                                                                                                                                                                                                                                                                                                                                                                                                                                                                                                                                                                                                                                                                                                                                                                                                                                                                                                                                                                                                                                                                                                                                                                                                                                                                                                                                                                                                                                                                                                                                                                                                                                                                                                                                                                                                                                            |               | 2631152181200                 | 00050                     | Tax Exempt Amount                           |                              | \$50,000 |                                   |  |
| Account Number                                                                                                                                                                                                                                                                                                                                                                                                                                                                                                                                                                                                                                                                                                                                                                                                                                                                                                                                                                                                                                                                                                                                                                                                                                                                                                                                                                                                                                                                                                                                                                                                                                                                                                                                                                                                                                                                                                                                                                                                                                                                                                                 |               | R405855                       |                           | Total Taxable Value                         |                              | \$354,55 | 9                                 |  |
| % Improved                                                                                                                                                                                                                                                                                                                                                                                                                                                                                                                                                                                                                                                                                                                                                                                                                                                                                                                                                                                                                                                                                                                                                                                                                                                                                                                                                                                                                                                                                                                                                                                                                                                                                                                                                                                                                                                                                                                                                                                                                                                                                                                     |               | 100% Plat Book-Page 121-3     |                           |                                             |                              |          |                                   |  |
| Legal Description                                                                                                                                                                                                                                                                                                                                                                                                                                                                                                                                                                                                                                                                                                                                                                                                                                                                                                                                                                                                                                                                                                                                                                                                                                                                                                                                                                                                                                                                                                                                                                                                                                                                                                                                                                                                                                                                                                                                                                                                                                                                                                              |               | DOLPHIN BAY                   | REPLATILOT 5              |                                             |                              |          |                                   |  |
| ASSESSMENT & TAX                                                                                                                                                                                                                                                                                                                                                                                                                                                                                                                                                                                                                                                                                                                                                                                                                                                                                                                                                                                                                                                                                                                                                                                                                                                                                                                                                                                                                                                                                                                                                                                                                                                                                                                                                                                                                                                                                                                                                                                                                                                                                                               |               |                               |                           |                                             |                              |          |                                   |  |
| Assessment Year                                                                                                                                                                                                                                                                                                                                                                                                                                                                                                                                                                                                                                                                                                                                                                                                                                                                                                                                                                                                                                                                                                                                                                                                                                                                                                                                                                                                                                                                                                                                                                                                                                                                                                                                                                                                                                                                                                                                                                                                                                                                                                                | 2024 -        | Preliminary                   | 2023                      | 2022                                        |                              |          | 021                               |  |
| lust Value - Total                                                                                                                                                                                                                                                                                                                                                                                                                                                                                                                                                                                                                                                                                                                                                                                                                                                                                                                                                                                                                                                                                                                                                                                                                                                                                                                                                                                                                                                                                                                                                                                                                                                                                                                                                                                                                                                                                                                                                                                                                                                                                                             | \$736,2       | 29                            | \$756,264                 | \$749,73                                    | 7                            | \$       | 569,796                           |  |
| lust Value - Improved                                                                                                                                                                                                                                                                                                                                                                                                                                                                                                                                                                                                                                                                                                                                                                                                                                                                                                                                                                                                                                                                                                                                                                                                                                                                                                                                                                                                                                                                                                                                                                                                                                                                                                                                                                                                                                                                                                                                                                                                                                                                                                          | \$736,2       | 29                            | \$756,264                 | \$749,73                                    | 7                            | \$       | 569,796                           |  |
| Assessed Value - Total                                                                                                                                                                                                                                                                                                                                                                                                                                                                                                                                                                                                                                                                                                                                                                                                                                                                                                                                                                                                                                                                                                                                                                                                                                                                                                                                                                                                                                                                                                                                                                                                                                                                                                                                                                                                                                                                                                                                                                                                                                                                                                         | \$416,6       | 96                            | \$404,559                 | \$392,77                                    | 6                            | \$:      | 381,336                           |  |
| YOY Assessed Change (\$)                                                                                                                                                                                                                                                                                                                                                                                                                                                                                                                                                                                                                                                                                                                                                                                                                                                                                                                                                                                                                                                                                                                                                                                                                                                                                                                                                                                                                                                                                                                                                                                                                                                                                                                                                                                                                                                                                                                                                                                                                                                                                                       | \$12,13       | 7                             | \$11,783                  | \$11,440                                    |                              |          |                                   |  |
| YOY Assessed Change (%)                                                                                                                                                                                                                                                                                                                                                                                                                                                                                                                                                                                                                                                                                                                                                                                                                                                                                                                                                                                                                                                                                                                                                                                                                                                                                                                                                                                                                                                                                                                                                                                                                                                                                                                                                                                                                                                                                                                                                                                                                                                                                                        | 3%            |                               | 3%                        | 3%                                          |                              |          |                                   |  |
| Tax Year                                                                                                                                                                                                                                                                                                                                                                                                                                                                                                                                                                                                                                                                                                                                                                                                                                                                                                                                                                                                                                                                                                                                                                                                                                                                                                                                                                                                                                                                                                                                                                                                                                                                                                                                                                                                                                                                                                                                                                                                                                                                                                                       |               | Total Tax                     | (                         | Change (\$)                                 |                              | Change ( | %)                                |  |
| 2021                                                                                                                                                                                                                                                                                                                                                                                                                                                                                                                                                                                                                                                                                                                                                                                                                                                                                                                                                                                                                                                                                                                                                                                                                                                                                                                                                                                                                                                                                                                                                                                                                                                                                                                                                                                                                                                                                                                                                                                                                                                                                                                           |               | \$5,933                       |                           |                                             |                              |          |                                   |  |
| 2022                                                                                                                                                                                                                                                                                                                                                                                                                                                                                                                                                                                                                                                                                                                                                                                                                                                                                                                                                                                                                                                                                                                                                                                                                                                                                                                                                                                                                                                                                                                                                                                                                                                                                                                                                                                                                                                                                                                                                                                                                                                                                                                           |               | \$5,829                       |                           | \$104                                       |                              | -1.76%   |                                   |  |
| 2023                                                                                                                                                                                                                                                                                                                                                                                                                                                                                                                                                                                                                                                                                                                                                                                                                                                                                                                                                                                                                                                                                                                                                                                                                                                                                                                                                                                                                                                                                                                                                                                                                                                                                                                                                                                                                                                                                                                                                                                                                                                                                                                           |               | \$5,982                       | ş                         | \$154                                       |                              | 2.63%    |                                   |  |
| CHARACTERISTICS                                                                                                                                                                                                                                                                                                                                                                                                                                                                                                                                                                                                                                                                                                                                                                                                                                                                                                                                                                                                                                                                                                                                                                                                                                                                                                                                                                                                                                                                                                                                                                                                                                                                                                                                                                                                                                                                                                                                                                                                                                                                                                                |               |                               |                           |                                             |                              |          |                                   |  |
| County Use Description                                                                                                                                                                                                                                                                                                                                                                                                                                                                                                                                                                                                                                                                                                                                                                                                                                                                                                                                                                                                                                                                                                                                                                                                                                                                                                                                                                                                                                                                                                                                                                                                                                                                                                                                                                                                                                                                                                                                                                                                                                                                                                         |               | Planned Unit De               | ev-0133                   | Bedrooms                                    |                              | MLS: 3   |                                   |  |
| State Use Description                                                                                                                                                                                                                                                                                                                                                                                                                                                                                                                                                                                                                                                                                                                                                                                                                                                                                                                                                                                                                                                                                                                                                                                                                                                                                                                                                                                                                                                                                                                                                                                                                                                                                                                                                                                                                                                                                                                                                                                                                                                                                                          |               | Single Family-0               |                           | Total Baths                                 |                              | MLS: 3   |                                   |  |
| Land Use - CoreLogic                                                                                                                                                                                                                                                                                                                                                                                                                                                                                                                                                                                                                                                                                                                                                                                                                                                                                                                                                                                                                                                                                                                                                                                                                                                                                                                                                                                                                                                                                                                                                                                                                                                                                                                                                                                                                                                                                                                                                                                                                                                                                                           |               | Tax: PUD MLS:<br>Townhouse/Ro | whouse                    | Full Baths MLS: 3                           |                              |          |                                   |  |
| Building Type                                                                                                                                                                                                                                                                                                                                                                                                                                                                                                                                                                                                                                                                                                                                                                                                                                                                                                                                                                                                                                                                                                                                                                                                                                                                                                                                                                                                                                                                                                                                                                                                                                                                                                                                                                                                                                                                                                                                                                                                                                                                                                                  |               | Townhouse                     |                           | Fireplace                                   |                              | Y        |                                   |  |
|                                                                                                                                                                                                                                                                                                                                                                                                                                                                                                                                                                                                                                                                                                                                                                                                                                                                                                                                                                                                                                                                                                                                                                                                                                                                                                                                                                                                                                                                                                                                                                                                                                                                                                                                                                                                                                                                                                                                                                                                                                                                                                                                |               | 2001                          |                           |                                             |                              | 1        |                                   |  |