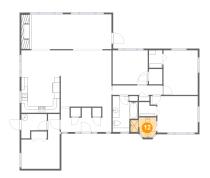

### Ploor 1 - Bath

Dimensions: 7'9" x 6'1" Area: 38 sq. ft

Counted as Living Area:

Yes

Heated: Yes Finished: Yes Enclosed: Yes Contiguous:

Yes

Permitted: Yes Wet Space: Yes Addition: No Conversion: No