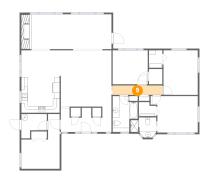

# 1 - Dining Area

Dimensions: 11'10" x 7'7"

Area: 91 sq. ft

Counted as Living Area:

Yes

Heated: Yes Finished: Yes Enclosed: Yes Contiguous:

Yes

Permitted: Yes Wet Space: No Addition: No Conversion: No