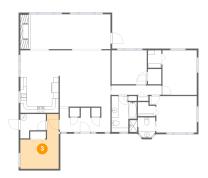

# Floor 1 - Living Room

Dimensions: 15'3" x 16'11"

**Area**: 257 sq. ft

Counted as Living Area:

Yes

Heated: Yes Finished: Yes Enclosed: Yes

Contiguous:

Yes