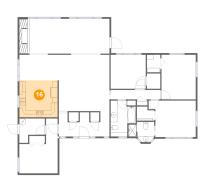

# Floor 1 - Living Room

Dimensions: 15'3" x 16'11"

**Area**: 257 sq. ft

Counted as Living Area:

Yes

Heated: Yes Finished: Yes Enclosed: Yes

Contiguous:

Yes

Permitted: Yes Wet Space: No Addition: No Conversion: No