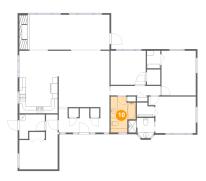

#### Floor 1 - Bath

Dimensions: 7'6" x 10'10"

Area: 66 sq. ft

Counted as Living Area:

Yes

Heated: Yes Finished: Yes

Enclosed: Yes Contiguous:

Yes

Permitted: Yes Wet Space: Yes Addition: No Conversion: No.