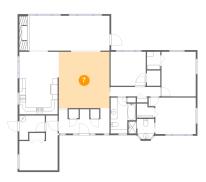

### 6 Floor 1 - Sunroom

**Dimensions:** 27'1" x 10'5" **Area:** 283 sq. ft

Counted as Living Area:

Yes

Heated: Yes Finished: Yes Enclosed: Yes Contiguous:

Yes

Permitted: Yes Wet Space: No Addition: No Conversion: No