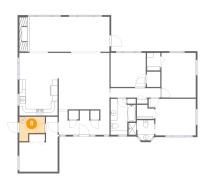

### 5 Floor 1 - Primary Bedroom

Dimensions: 14'2" x 10'11"

**Area:** 138 sq. ft

Counted as Living Area:

Yes

Heated: Yes Finished: Yes Enclosed: Yes Contiguous:

Yes