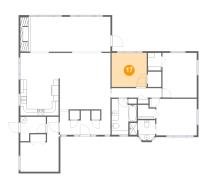

### Floor 1 - Bedroom

Dimensions: 10'7" x 10'2"

**Area:** 108 sq. ft

Counted as Living Area:

Yes

Heated: Yes Finished: Yes Enclosed: Yes Contiguous: Yes