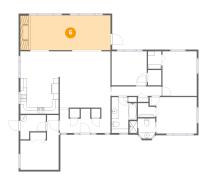

### 1 - Bedroom

Dimensions: 10'4" x 13'4" Area: 138 sq. ft

Counted as Living Area:

Yes

Heated: Yes Finished: Yes Enclosed: Yes Contiguous:

Yes

Permitted: Yes Wet Space: No Addition: No Conversion: No