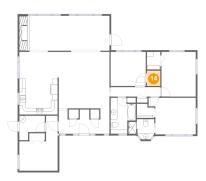

### Floor 1 - Bedroom

Dimensions: 10'7" x 10'2"

**Area:** 108 sq. ft

Counted as Living Area:

Yes

Heated: Yes Finished: Yes Enclosed: Yes Contiguous: Yes