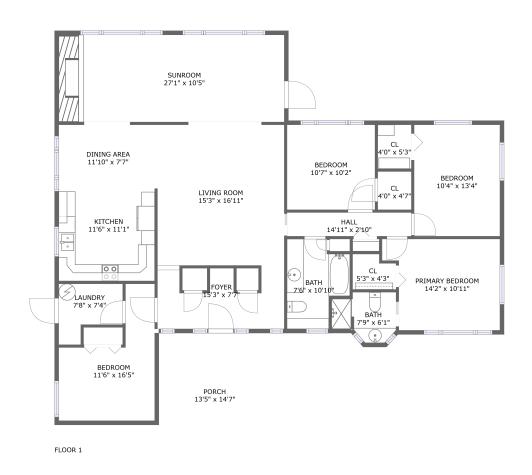

#### **Room Dimensions**

Floor 1 Total sqft: 2022 Living area: 1826

| #  | Room name       | Dimensions     | Area (sqft) | Counted as Living Area |
|----|-----------------|----------------|-------------|------------------------|
| 1  | Bedroom         | 10'4" x 13'4"  | 138 sq. ft  | Yes                    |
| 2  | Cl              | 5'3" x 4'3"    | 20 sq. ft   | Yes                    |
| 3  | Bedroom         | 11'6" x 16'5"  | 128 sq. ft  | Yes                    |
| 4  | Cl              | 4'0" x 5'3"    | 21 sq. ft   | Yes                    |
| 5  | Primary Bedroom | 14'2" x 10'11" | 138 sq. ft  | Yes                    |
| 6  | Sunroom         | 27'1" x 10'5"  | 283 sq. ft  | Yes                    |
| 7  | Living Room     | 15'3" x 16'11" | 257 sq. ft  | Yes                    |
| 8  | Laundry         | 7'8" x 7'4"    | 44 sq. ft   | Yes                    |
| 9  | Hall            | 14'11" x 2'10" | 43 sq. ft   | Yes                    |
| 10 | Bath            | 7'6" x 10'10"  | 66 sq. ft   | Yes                    |
| 11 | Porch           | 13'5" x 14'7"  | 196 sq. ft  | No                     |

| #  | Room name   | Dimensions    | Area (sqft) | Counted as Living Area |
|----|-------------|---------------|-------------|------------------------|
| 12 | Bath        | 7'9" x 6'1"   | 38 sq. ft   | Yes                    |
| 13 | Dining Area | 11'10" x 7'7" | 91 sq. ft   | Yes                    |
| 14 | Cl          | 4'0" x 4'7"   | 18 sq. ft   | Yes                    |
| 15 | Foyer       | 15'3" x 7'7"  | 116 sq. ft  | Yes                    |
| 16 | Kitchen     | 11'6" x 11'1" | 128 sq. ft  | Yes                    |
| 17 | Bedroom     | 10'7" x 10'2" | 108 sq. ft  | Yes                    |