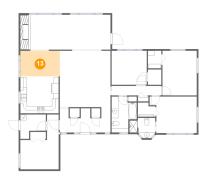

### Floor 1 - Bedroom

Dimensions: 10'7" x 10'2"

**Area:** 108 sq. ft

Counted as Living Area:

Yes

Heated: Yes Finished: Yes Enclosed: Yes Contiguous: Yes