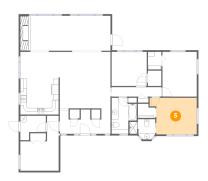

### 6 Floor 1 - Sunroom

**Dimensions:** 27'1" x 10'5" **Area:** 283 sq. ft

Counted as Living Area:

Yes

Heated: Yes Finished: Yes Enclosed: Yes Contiguous:

Yes

Permitted: Yes Wet Space: No Addition: No Conversion: No