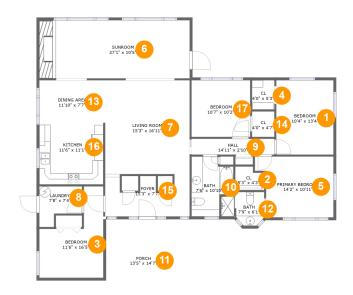

#### **Room Dimensions**

Floor 1 Total sqft: 2022 Living area: 1826

| #  | Room name       | Dimensions     | Area (sqft) | Counted as Living Area |
|----|-----------------|----------------|-------------|------------------------|
| 1  | Bedroom         | 10'4" x 13'4"  | 138 sq. ft  | Yes                    |
| 2  | Cl              | 5'3" x 4'3"    | 20 sq. ft   | Yes                    |
| 3  | Bedroom         | 11'6" x 16'5"  | 128 sq. ft  | Yes                    |
| 4  | Cl              | 4'0" x 5'3"    | 21 sq. ft   | Yes                    |
| 5  | Primary Bedroom | 14'2" x 10'11" | 138 sq. ft  | Yes                    |
| 6  | Sunroom         | 27'1" x 10'5"  | 283 sq. ft  | Yes                    |
| 7  | Living Room     | 15'3" x 16'11" | 257 sq. ft  | Yes                    |
| 8  | Laundry         | 7'8" x 7'4"    | 44 sq. ft   | Yes                    |
| 9  | Hall            | 14'11" x 2'10" | 43 sq. ft   | Yes                    |
| 10 | Bath            | 7'6" x 10'10"  | 66 sq. ft   | Yes                    |
| 11 | Porch           | 13'5" x 14'7"  | 196 sq. ft  | No                     |

| #  | Room name   | Dimensions    | Area (sqft) | Counted as Living Area |
|----|-------------|---------------|-------------|------------------------|
| 12 | Bath        | 7'9" x 6'1"   | 38 sq. ft   | Yes                    |
| 13 | Dining Area | 11'10" x 7'7" | 91 sq. ft   | Yes                    |
| 14 | Cl          | 4'0" x 4'7"   | 18 sq. ft   | Yes                    |
| 15 | Foyer       | 15'3" x 7'7"  | 116 sq. ft  | Yes                    |
| 16 | Kitchen     | 11'6" x 11'1" | 128 sq. ft  | Yes                    |
| 17 | Bedroom     | 10'7" x 10'2" | 108 sq. ft  | Yes                    |