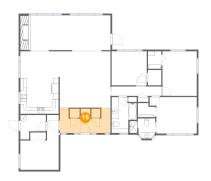

# Floor 1 - Living Room

Dimensions: 15'3" x 16'11"

**Area**: 257 sq. ft

Counted as Living Area:

Yes

Heated: Yes Finished: Yes Enclosed: Yes

Contiguous:

Yes

Permitted: Yes Wet Space: No Addition: No Conversion: No