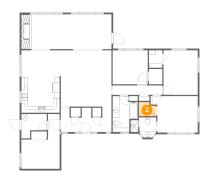

### 6 Floor 1 - Kitchen

Dimensions: 11'6" x 11'1"

Area: 128 sq. ft

Counted as Living Area:

Yes

Heated: Yes Finished: Yes Enclosed: Yes

Contiguous:

Yes