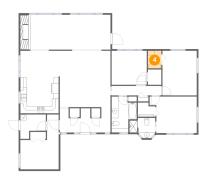

# Floor 1 - Laundry

Dimensions: 7'8" x 7'4"

Area: 44 sq. ft

Counted as Living Area:

Yes

Heated: Yes Finished: Yes Enclosed: Yes Contiguous: Yes

Dimensions: 14'11" x 2'10"

Area: 43 sq. ft