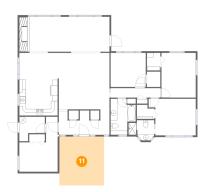

### Floor 1 - Porch

Dimensions: 13'5" x 14'7"

Area: 196 sq. ft

Counted as Living Area: No