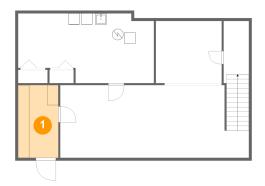

## Floor 1 - Storage

Dimensions: 7'2" x 12'11"

Area: 93 sq. ft

Counted as Living Area: No

Heated: No Finished: No Enclosed: No Contiguous: Yes Permitted: Yes Wet Space: No Addition: No Conversion: No