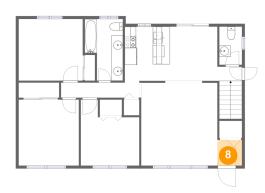

### Floor 2 - Foyer

Dimensions: 4'4" x 4'6"

Area: 20 sq. ft

Counted as Living Area:

Yes

Heated: Yes Finished: Yes Enclosed: Yes Contiguous:

Yes