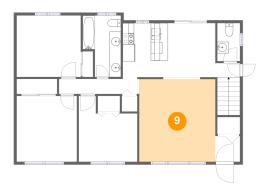

### 5 Floor 1 - Recreation Room

Dimensions: 33'8" x 12'11"

Area: 401 sq. ft

Counted as Living Area:

Yes

Heated: Yes Finished: Yes Enclosed: Yes Contiguous:

Yes

6 Floor 2 - Bedroom