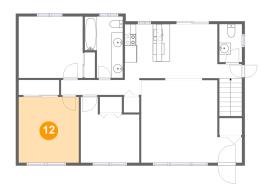

### 12 Floor 2 - Primary Bedroom

**Dimensions**: 10'7" x 11'7" **Area**: 123 sq. ft

Counted as Living Area:

Yes

Heated: Yes Finished: Yes Enclosed: Yes Contiguous:

Yes

Permitted: Yes Wet Space: No Addition: No Conversion: No