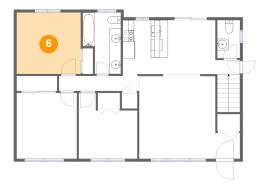

### 5 Floor 1 - Recreation Room

Dimensions: 33'8" x 12'11"

Area: 401 sq. ft

Counted as Living Area:

Yes

Heated: Yes Finished: Yes Enclosed: Yes Contiguous:

Yes

6 Floor 2 - Bedroom

**Dimensions:** 11'3" x 10'10"

Area: 122 sq. ft

Counted as Living Area:

Yes

Heated: Yes Finished: Yes Enclosed: Yes Contiguous:

Yes

Permitted: Yes Wet Space: No Addition: No Conversion: No