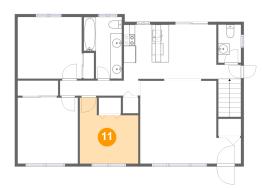

### Floor 2 - Bedroom

Dimensions: 10'4" x 11'7"

Area: 97 sq. ft

Counted as Living Area:

Yes

Heated: Yes Finished: Yes Enclosed: Yes Contiguous: Yes