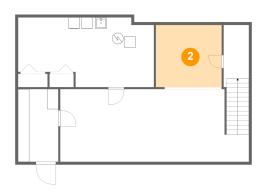

### 2 Floor 1 - Sitting Room

Dimensions: 11'9" x 11'1"

Area: 130 sq. ft

Counted as Living Area:

Yes

Heated: Yes Finished: Yes Enclosed: Yes Contiguous:

Yes

Floor 1 - Storage