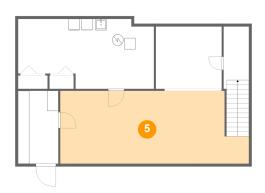

### 5 Floor 1 - Recreation Room

Dimensions: 33'8" x 12'11"

Area: 401 sq. ft

Counted as Living Area:

Yes

Heated: Yes Finished: Yes Enclosed: Yes Contiguous:

Yes

6 Floor 2 - Bedroom