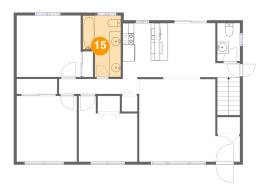

### 4 Floor 2 - Hall

Dimensions: 13'9" x 2'10"

Area: 37 sq. ft

Counted as Living Area:

Yes

Heated: Yes Finished: Yes Enclosed: Yes Contiguous: Yes

Floor 2 - Bath

Dimensions: 6'9" x 10'9"

Area: 62 sq. ft

Counted as Living Area:

Yes

Heated: Yes Finished: Yes Enclosed: Yes Contiguous:

Yes