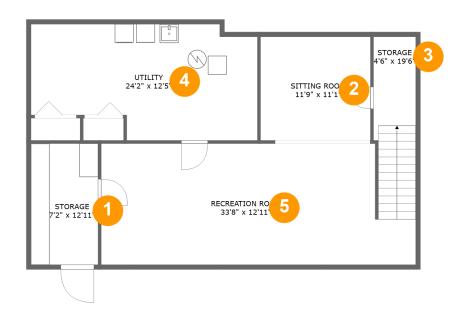

#### **Room Dimensions**

Floor 1 Total sqft: 1098 Living area: 909

| # | Room name       | Dimensions     | Area (sqft) | Counted as Living Area |
|---|-----------------|----------------|-------------|------------------------|
| 1 | Storage         | 7'2" x 12'11"  | 93 sq. ft   | No                     |
| 2 | Sitting Room    | 11'9" x 11'1"  | 130 sq. ft  | Yes                    |
| 3 | Storage         | 4'6" x 19'6"   | 84 sq. ft   | No                     |
| 4 | Utility         | 24'2" x 12'5"  | 268 sq. ft  | Yes                    |
| 5 | Recreation Room | 33'8" x 12'11" | 401 sq. ft  | Yes                    |

## Floor 1 - Storage

Dimensions: 7'2" x 12'11"

Area: 93 sq. ft

Counted as Living Area: No

Heated: No Finished: No Enclosed: No Contiguous: Yes Permitted: Yes Wet Space: No Addition: No Conversion: No

### 2 Floor 1 - Sitting Room

Dimensions: 11'9" x 11'1"

Area: 130 sq. ft

Counted as Living Area:

Yes

Heated: Yes Finished: Yes Enclosed: Yes Contiguous:

Yes

Floor 1 - Storage

**Dimensions:** 4'6" x 19'6"

Area: 84 sq. ft

Counted as Living Area: No

Heated: No Finished: No Enclosed: No Contiguous: Yes Permitted: Yes Wet Space: No Addition: No Conversion: No

### Floor 1 - Utility

Dimensions: 24'2" x 12'5"

Area: 268 sq. ft

**Counted as Living Area:** 

Yes

Heated: Yes Finished: Yes Enclosed: Yes Contiguous:

Yes

Permitted: Yes Wet Space: No Addition: No Conversion: No

### 5 Floor 1 - Recreation Room

Dimensions: 33'8" x 12'11"

Area: 401 sq. ft

Counted as Living Area:

Yes

Heated: Yes Finished: Yes Enclosed: Yes Contiguous:

Yes

6 Floor 2 - Bedroom