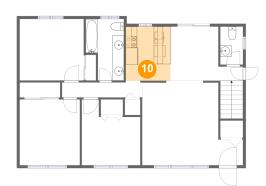

#### Floor 2 - Kitchen

**Dimensions:** 7'10" x 9'6"

Area: 75 sq. ft

Counted as Living Area:

Yes

Heated: Yes Finished: Yes Enclosed: Yes

Contiguous:

Yes

Permitted: Yes Wet Space: No Addition: No Conversion: No