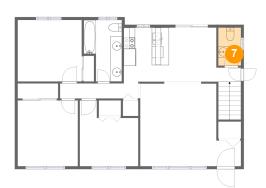

### 7 Floor 2 - Wc

Dimensions: 4'0" x 6'8"

Area: 27 sq. ft

Counted as Living Area:

Yes

Heated: Yes Finished: Yes Enclosed: Yes Contiguous:

Yes

Permitted: Yes Wet Space: Yes Addition: No Conversion: No