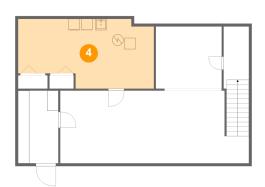

### Floor 1 - Utility

Dimensions: 24'2" x 12'5"

Area: 268 sq. ft

**Counted as Living Area:** 

Yes

Heated: Yes Finished: Yes Enclosed: Yes Contiguous:

Yes

Permitted: Yes Wet Space: No Addition: No Conversion: No