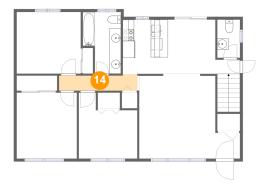

### 4 Floor 2 - Hall

Dimensions: 13'9" x 2'10"

Area: 37 sq. ft

Counted as Living Area:

Yes

Heated: Yes Finished: Yes Enclosed: Yes Contiguous: Yes

Floor 2 - Bath

Dimensions: 6'9" x 10'9"