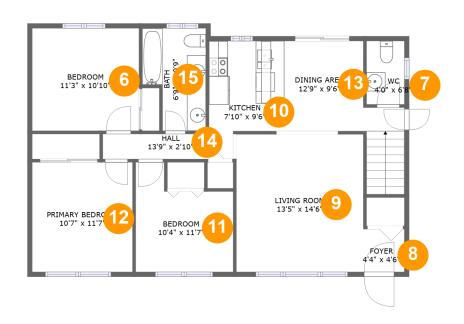

#### **Room Dimensions**

Floor 2 Total sqft: 1049 Living area: 1049

| #  | Room name       | Dimensions     | Area (sqft) | Counted as Living Area |
|----|-----------------|----------------|-------------|------------------------|
| 6  | Bedroom         | 11'3" x 10'10" | 122 sq. ft  | Yes                    |
| 7  | Wc              | 4'0" x 6'8"    | 27 sq. ft   | Yes                    |
| 8  | Foyer           | 4'4" x 4'6"    | 20 sq. ft   | Yes                    |
| 9  | Living Room     | 13'5" x 14'6"  | 195 sq. ft  | Yes                    |
| 10 | Kitchen         | 7'10" x 9'6"   | 75 sq. ft   | Yes                    |
| 11 | Bedroom         | 10'4" x 11'7"  | 97 sq. ft   | Yes                    |
| 12 | Primary Bedroom | 10'7" x 11'7"  | 123 sq. ft  | Yes                    |
| 13 | Dining Area     | 12'9" x 9'6"   | 118 sq. ft  | Yes                    |
| 14 | Hall            | 13'9" x 2'10"  | 37 sq. ft   | Yes                    |
| 15 | Bath            | 6'9" x 10'9"   | 62 sq. ft   | Yes                    |

**Dimensions:** 11'3" x 10'10"

Area: 122 sq. ft

Counted as Living Area:

Yes

Heated: Yes Finished: Yes Enclosed: Yes Contiguous:

Yes

Permitted: Yes Wet Space: No Addition: No Conversion: No

### 7 Floor 2 - Wc

Dimensions: 4'0" x 6'8"

Area: 27 sq. ft

Counted as Living Area:

Yes

Heated: Yes Finished: Yes Enclosed: Yes Contiguous:

Yes

Permitted: Yes Wet Space: Yes Addition: No Conversion: No

### Floor 2 - Foyer

Dimensions: 4'4" x 4'6"

Area: 20 sq. ft

Counted as Living Area:

Yes

Heated: Yes Finished: Yes Enclosed: Yes Contiguous:

Yes

## Floor 2 - Living Room

**Dimensions**: 13'5" x 14'6" **Area**: 195 sq. ft

Counted as Living Area:

Yes

Heated: Yes Finished: Yes Enclosed: Yes Contiguous:

Yes

Permitted: Yes Wet Space: No Addition: No Conversion: No

#### Floor 2 - Kitchen

**Dimensions:** 7'10" x 9'6"

Area: 75 sq. ft

Counted as Living Area:

Yes

Heated: Yes Finished: Yes Enclosed: Yes

Contiguous:

Yes

Permitted: Yes Wet Space: No Addition: No Conversion: No

### Floor 2 - Bedroom

Dimensions: 10'4" x 11'7"

Area: 97 sq. ft

Counted as Living Area:

Yes

Heated: Yes Finished: Yes Enclosed: Yes Contiguous: Yes

### 12 Floor 2 - Primary Bedroom

**Dimensions**: 10'7" x 11'7" **Area**: 123 sq. ft

Counted as Living Area:

Yes

Heated: Yes Finished: Yes Enclosed: Yes Contiguous:

Yes

Permitted: Yes Wet Space: No Addition: No Conversion: No

### 1 Floor 2 - Dining Area

**Dimensions**: 12'9" x 9'6"

Area: 118 sq. ft

Counted as Living Area:

Yes

Heated: Yes Finished: Yes Enclosed: Yes Contiguous:

Yes

Permitted: Yes Wet Space: No Addition: No Conversion: No

### 4 Floor 2 - Hall

Dimensions: 13'9" x 2'10"

Area: 37 sq. ft

Counted as Living Area:

Yes

Heated: Yes Finished: Yes Enclosed: Yes Contiguous: Yes

Floor 2 - Bath

Dimensions: 6'9" x 10'9"

Area: 62 sq. ft

Counted as Living Area:

Yes

Heated: Yes Finished: Yes Enclosed: Yes Contiguous:

Yes