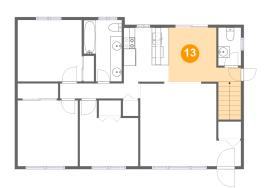

### 1 Floor 2 - Dining Area

**Dimensions**: 12'9" x 9'6"

Area: 118 sq. ft

Counted as Living Area:

Yes

Heated: Yes Finished: Yes Enclosed: Yes Contiguous:

Yes

Permitted: Yes Wet Space: No Addition: No Conversion: No