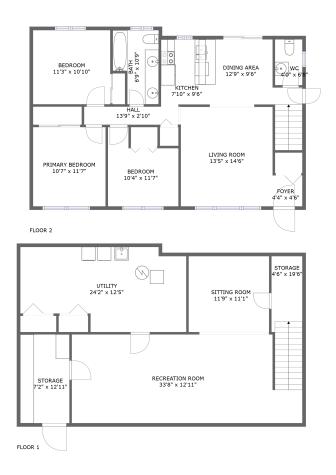

#### **Property Summary**

floors

1,958
Gross Living
Area sqft

2,147
total sqft

#### **Room Dimensions**

Floor 1 Total sqft: 1098 Living area: 909

| # | Room name       | Dimensions     | Area (sqft) | Counted as Living Area |
|---|-----------------|----------------|-------------|------------------------|
| 1 | Storage         | 7'2" x 12'11"  | 93 sq. ft   | No                     |
| 2 | Sitting Room    | 11'9" x 11'1"  | 130 sq. ft  | Yes                    |
| 3 | Storage         | 4'6" x 19'6"   | 84 sq. ft   | No                     |
| 4 | Utility         | 24'2" x 12'5"  | 268 sq. ft  | Yes                    |
| 5 | Recreation Room | 33'8" x 12'11" | 401 sq. ft  | Yes                    |

#### **Room Dimensions**

Floor 2 Total sqft: 1049 Living area: 1049

| #  | Room name       | Dimensions     | Area (sqft) | Counted as Living Area |
|----|-----------------|----------------|-------------|------------------------|
| 6  | Bedroom         | 11'3" x 10'10" | 122 sq. ft  | Yes                    |
| 7  | Wc              | 4'0" x 6'8"    | 27 sq. ft   | Yes                    |
| 8  | Foyer           | 4'4" x 4'6"    | 20 sq. ft   | Yes                    |
| 9  | Living Room     | 13'5" x 14'6"  | 195 sq. ft  | Yes                    |
| 10 | Kitchen         | 7'10" x 9'6"   | 75 sq. ft   | Yes                    |
| 11 | Bedroom         | 10'4" x 11'7"  | 97 sq. ft   | Yes                    |
| 12 | Primary Bedroom | 10'7" x 11'7"  | 123 sq. ft  | Yes                    |
| 13 | Dining Area     | 12'9" x 9'6"   | 118 sq. ft  | Yes                    |
| 14 | Hall            | 13'9" x 2'10"  | 37 sq. ft   | Yes                    |
| 15 | Bath            | 6'9" x 10'9"   | 62 sq. ft   | Yes                    |