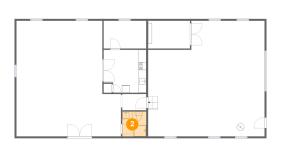

Dimensions: 6'4" x 6'7" Area: 42 sq. ft Counted as Living Area: Yes

Heated: Yes Finished: Yes Enclosed: Yes Contiguous: Yes Permitted: Yes Wet Space: Yes Addition: No Conversion: No

Floor 1 - Workshop

Dimensions: 30'11" x 30'7" Area: 859 sq. ft Counted as Living Area: No Heated: No Finished: No Enclosed: Yes Contiguous: No Permitted: Yes Wet Space: No Addition: No Conversion: No