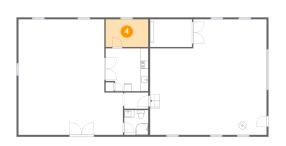

#### Floor 1 - Bedroom

Dimensions: 11'4" x 7'4" Area: 83 sq. ft Counted as Living Area: Yes

Heated: Yes Finished: Yes Enclosed: Yes Contiguous: Yes Permitted: Yes Wet Space: No Addition: No Conversion: No