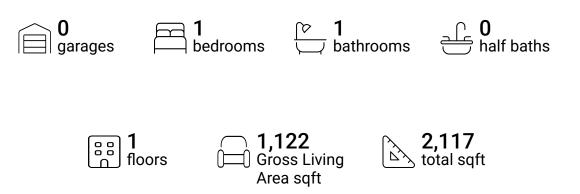

FLOOR 1

#### **Property Summary**





#### **Room Dimensions**

Floor 1

Total sqft: 2117

Living area: 1122

| # | Room name    | Dimensions     | Area (sqft) | Counted as Living Area |
|---|--------------|----------------|-------------|------------------------|
| 1 | Kitchen      | 11'4" x 11'5"  | 122 sq. ft  | Yes                    |
| 2 | Bath         | 6'4" x 6'7"    | 42 sq. ft   | Yes                    |
| 3 | Workshop     | 30'11" x 30'7" | 859 sq. ft  | No                     |
| 4 | Bedroom      | 11'4" x 7'4"   | 83 sq. ft   | Yes                    |
| 5 | Dining Area  | 12'2" x 19'5"  | 235 sq. ft  | Yes                    |
| 6 | Room         | 11'2" x 7'4"   | 82 sq. ft   | No                     |
| 7 | Hall         | 6'4" x 4'4"    | 27 sq. ft   | Yes                    |
| 8 | Sitting Room | 10'8" x 19