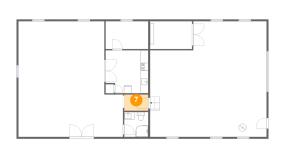

🕗 Floor 1 - Hall

Dimensions: 6'4" x 4'4" Area: 27 sq. ft Counted as Living Area: Yes Heated: Yes Finished: Yes Enclosed: Yes Contiguous: Yes Permitted: Yes Wet Space: No Addition: No Conversion: No