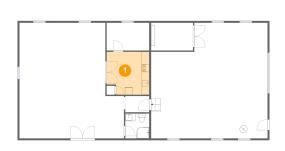

## 🕖 Floor 1 - Kitchen

Dimensions: 11'4" x 11'5" Area: 122 sq. ft Counted as Living Area: Yes Heated: Yes Finished: Yes Enclosed: Yes Contiguous: Yes Permitted: Yes Wet Space: No Addition: No Conversion: No