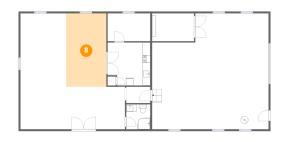

Dimensions: 6'4" x 6'7" Area: 42 sq. ft Counted as Living Area: Yes

Heated: Yes Finished: Yes Enclosed: Yes Contiguous: Yes Permitted: Yes Wet Space: Yes Addition: No Conversion: No

Floor 1 - Workshop

Dimensions: 30'11" x 30'7" Area: 859 sq. ft Counted as Living Area: No Heated: No Finished: No Enclosed: Yes Contiguous: No Permitted: Yes Wet Space: No Addition: No Conversion: No