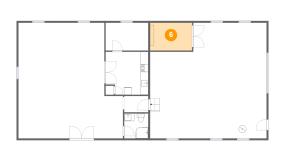

#### Floor 1 - Bedroom

Dimensions: 11'4" x 7'4" Area: 83 sq. ft Counted as Living Area: Yes

Heated: Yes Finished: Yes Enclosed: Yes Contiguous: Yes Permitted: Yes Wet Space: No Addition: No Conversion: No