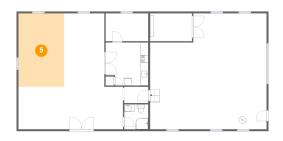

# 5 Floor 1 - Dining Area

Dimensions: 12'2" x 19'5" Area: 235 sq. ft Counted as Living Area: Yes

Heated: Yes Finished: Yes Enclosed: Yes Contiguous: Yes Permitted: Yes Wet Space: No Addition: No Conversion: No