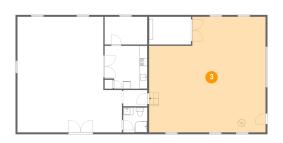

Dimensions: 6'4" x 6'7" Area: 42 sq. ft Counted as Living Area: Yes

Heated: Yes Finished: Yes Enclosed: Yes Contiguous: Yes Permitted: Yes Wet Space: Yes Addition: No Conversion: No

Floor 1 - Workshop

Dimensions: 30'11" x 30'7" Area: 859 sq. ft Counted as Living Area: No Heated: No Finished: No Enclosed: Yes Contiguous: No Permitted: Yes Wet Space: No Addition: No Conversion: No