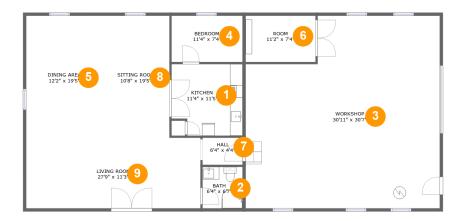

#### **Room Dimensions**

Floor 1

Total sqft: 2117

Living area: 1122

| # | Room name    | Dimensions     | Area (sqft) | Counted as Living Area |
|---|--------------|----------------|-------------|------------------------|
| 1 | Kitchen      | 11'4" x 11'5"  | 122 sq. ft  | Yes                    |
| 2 | Bath         | 6'4" x 6'7"    | 42 sq. ft   | Yes                    |
| 3 | Workshop     | 30'11" x 30'7" | 859 sq. ft  | No                     |
| 4 | Bedroom      | 11'4" x 7'4"   | 83 sq. ft   | Yes                    |
| 5 | Dining Area  | 12'2" x 19'5"  | 235 sq. ft  | Yes                    |
| 6 | Room         | 11'2" x 7'4"   | 82 sq. ft   | No                     |
| 7 | Hall         | 6'4" x 4'4"    | 27 sq. ft   | Yes                    |
| 8 | Sitting Room | 10'8" x 19'5"  | 207 sq. ft  | Yes                    |
| 9 | Living Room  | 27'9" x 11'3"  | 312 sq. ft  | Yes                    |