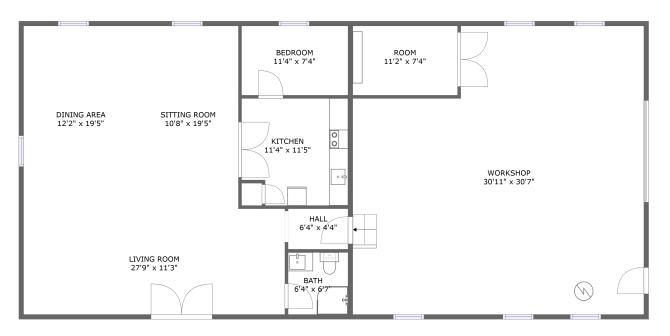

FLOOR 1

#### **Room Dimensions**

Floor 1

Total sqft: 2117

Living area: 1122

| # | Room name    | Dimensions     | Area (sqft) | Counted as Living Area |
|---|--------------|----------------|-------------|------------------------|
| 1 | Kitchen      | 11'4" x 11'5"  | 122 sq. ft  | Yes                    |
| 2 | Bath         | 6'4" x 6'7"    | 42 sq. ft   | Yes                    |
| 3 | Workshop     | 30'11" x 30'7" | 859 sq. ft  | No                     |
| 4 | Bedroom      | 11'4" x 7'4"   | 83 sq. ft   | Yes                    |
| 5 | Dining Area  | 12'2" x 19'5"  | 235 sq. ft  | Yes                    |
| 6 | Room         | 11'2" x 7'4"   | 82 sq. ft   | No                     |
| 7 | Hall         | 6'4" x 4'4"    | 27 sq. ft   | Yes                    |
| 8 | Sitting Room | 10'8" x 19'5"  | 207 sq. ft  | Yes                    |
| 9 | Living Room  | 27'9" x 11'3"  | 312 sq. ft  | Yes                    |