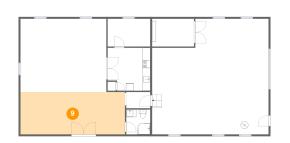

Scan captured on Thu, 20 Jun 2024 04:35:47 GMT Information is calculated by CubiCasa technology; deemed highly reliable but not guaranteed.

Floor 1 - Living Room

Dimensions: 27'9" x 11'3" Area: 312 sq. ft Counted as Living Area: Yes Heated: Yes Finished: Yes Enclosed: Yes Contiguous: Yes Permitted: Yes Wet Space: No Addition: No Conversion: No