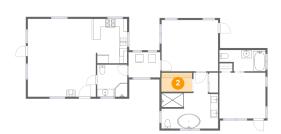

## 2 Floor 1 - W.i.c.

**Dimensions:** 7'10" x 4'11"

Area: 38 sq. ft

Counted as Living Area:

Yes

Heated: Yes Finished: Yes Enclosed: Yes Contiguous:

Yes

3 Floor 1 - Kitchen