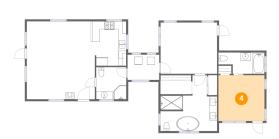

## 4 Floor 1 - Bedroom

Dimensions: 11'10" x 11'9"

**Area:** 138 sq. ft

Counted as Living Area:

Yes

Heated: Yes Finished: Yes Enclosed: Yes Contiguous:

Yes

Permitted: Yes Wet Space: No Addition: No Conversion: No