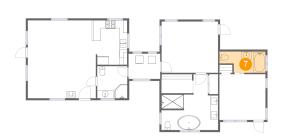

## Floor 1 - Bath

**Dimensions:** 11'10" x 5'6"

Area: 56 sq. ft

Counted as Living Area:

Yes

Heated: Yes Finished: Yes Enclosed: Yes Contiguous:

Yes

Permitted: Yes Wet Space: Yes Addition: No Conversion: No