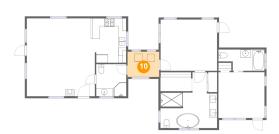

# Floor 1 - Laundry

Dimensions: 8'1" x 6'6"

Area: 52 sq. ft

Counted as Living Area:

Yes

Heated: Yes Finished: Yes Enclosed: Yes Contiguous:

Yes