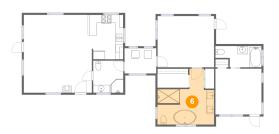

# 5 Floor 1 - Primary Bedroom

Dimensions: 14'5" x 13'2"

**Area:** 190 sq. ft

Counted as Living Area:

Yes

Heated: Yes Finished: Yes Enclosed: Yes Contiguous:

Yes

6 Floor 1 - Primary Bath

Dimensions: 14'6" x 14'4" Area: 149 sq. ft

Counted as Living Area:

Yes

Heated: Yes Finished: Yes Enclosed: Yes Contiguous:

Yes

Permitted: Yes Wet Space: Yes Addition: No Conversion: No