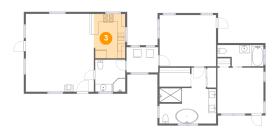

## 2 Floor 1 - W.i.c.

**Dimensions:** 7'10" x 4'11"

Area: 38 sq. ft

Counted as Living Area:

Yes

Heated: Yes Finished: Yes Enclosed: Yes Contiguous:

Yes

3 Floor 1 - Kitchen

Dimensions: 8'0" x 11'5" Area: 90 sq. ft

Counted as Living Area:

Yes

Heated: Yes Finished: Yes Enclosed: Yes Contiguous:

Yes

Permitted: Yes Wet Space: No Addition: No Conversion: No