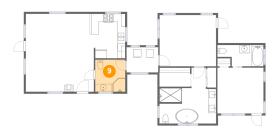

#### Floor 1 - Bath

Dimensions: 7'8" x 8'3" Area: 63 sq. ft

Counted as Living Area:

Yes

Heated: Yes Finished: Yes Enclosed: Yes Contiguous:

Yes

Permitted: Yes Wet Space: Yes Addition: No Conversion: No