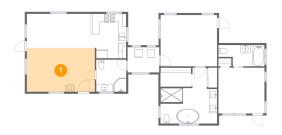

# 1 Floor 1 - Living Room

**Dimensions**: 17'4" x 11'3" **Area**: 196 sq. ft

Counted as Living Area:

Yes

Heated: Yes Finished: Yes Enclosed: Yes Contiguous:

Yes

Permitted: Yes Wet Space: No Addition: No Conversion: No