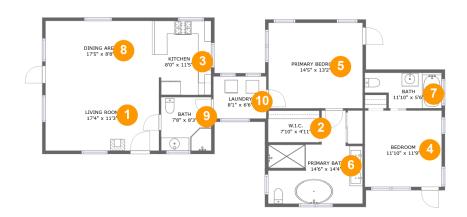

#### **Room Dimensions**

Floor 1 Total sqft: 1282 Living area: 1282

| #  | Room name       | Dimensions     | Area (sqft) | Counted as Living Area |
|----|-----------------|----------------|-------------|------------------------|
| 1  | Living Room     | 17'4" x 11'3"  | 196 sq. ft  | Yes                    |
| 2  | W.i.c.          | 7'10" x 4'11"  | 38 sq. ft   | Yes                    |
| 3  | Kitchen         | 8'0" x 11'5"   | 90 sq. ft   | Yes                    |
| 4  | Bedroom         | 11'10" x 11'9" | 138 sq. ft  | Yes                    |
| 5  | Primary Bedroom | 14'5" x 13'2"  | 190 sq. ft  | Yes                    |
| 6  | Primary Bath    | 14'6" x 14'4"  | 149 sq. ft  | Yes                    |
| 7  | Bath            | 11'10" x 5'6"  | 56 sq. ft   | Yes                    |
| 8  | Dining Area     | 17'5" x 8'8"   | 152 sq. ft  | Yes                    |
| 9  | Bath            | 7'8" x 8'3"    | 63 sq. ft   | Yes                    |
| 10 | Laundry         | 8'1" x 6'6"    | 52 sq. ft   | Yes                    |