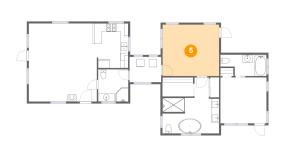

# 5 Floor 1 - Primary Bedroom

Dimensions: 14'5" x 13'2"

**Area:** 190 sq. ft

Counted as Living Area:

Yes

Heated: Yes Finished: Yes Enclosed: Yes Contiguous:

Yes

6 Floor 1 - Primary Bath