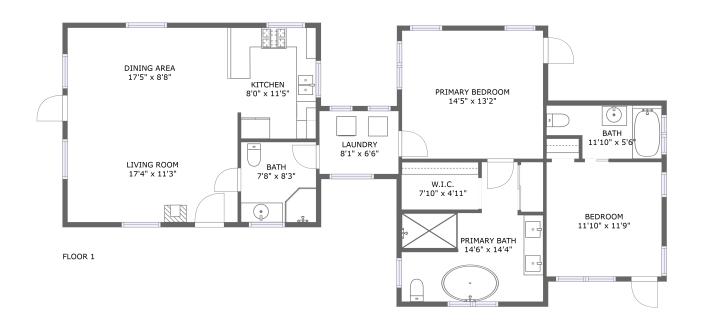

#### **Room Dimensions**

Floor 1 Total sqft: 1282 Living area: 1282

| #  | Room name       | Dimensions     | Area (sqft) | Counted as Living Area |
|----|-----------------|----------------|-------------|------------------------|
| 1  | Living Room     | 17'4" x 11'3"  | 196 sq. ft  | Yes                    |
| 2  | W.i.c.          | 7'10" x 4'11"  | 38 sq. ft   | Yes                    |
| 3  | Kitchen         | 8'0" x 11'5"   | 90 sq. ft   | Yes                    |
| 4  | Bedroom         | 11'10" x 11'9" | 138 sq. ft  | Yes                    |
| 5  | Primary Bedroom | 14'5" x 13'2"  | 190 sq. ft  | Yes                    |
| 6  | Primary Bath    | 14'6" x 14'4"  | 149 sq. ft  | Yes                    |
| 7  | Bath            | 11'10" x 5'6"  | 56 sq. ft   | Yes                    |
| 8  | Dining Area     | 17'5" x 8'8"   | 152 sq. ft  | Yes                    |
| 9  | Bath            | 7'8" x 8'3"    | 63 sq. ft   | Yes                    |
| 10 | Laundry         | 8'1" x 6'6"    | 52 sq. ft   | Yes                    |