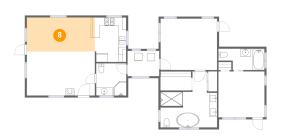

# Floor 1 - Dining Area

**Dimensions:** 17'5" x 8'8"

**Area:** 152 sq. ft

Counted as Living Area:

Yes

Heated: Yes Finished: Yes Enclosed: Yes Contiguous:

Yes