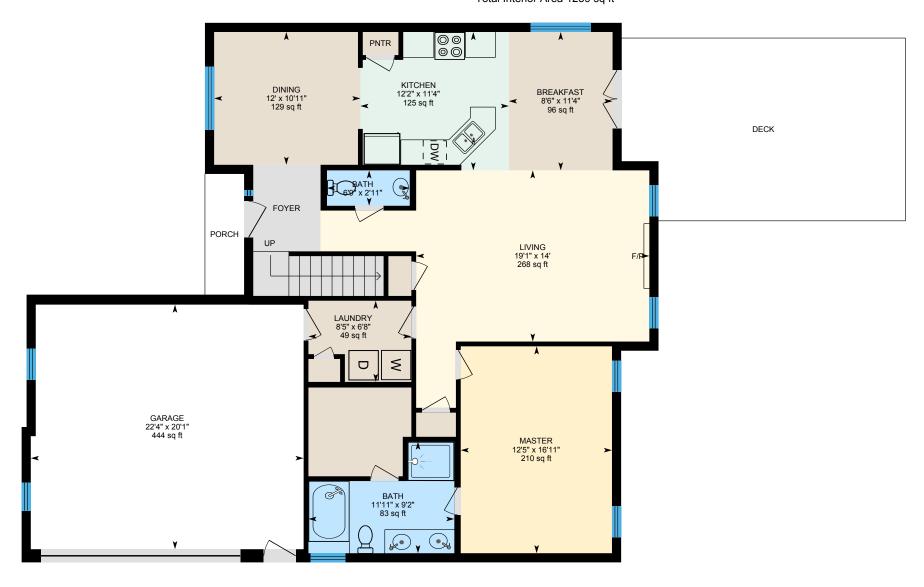

#### 1ST FLOOR

Bath: 9'2" x 11'11" | 83 sq ft
Bath: 2'11" x 6'9" | 20 sq ft
Breakfast: 11'4" x 8'6" | 96 sq ft
Dining: 10'11" x 12' | 129 sq ft
Garage: 20'1" x 22'4" | 444 sq ft
Kitchen: 11'4" x 12'2" | 125 sq ft
Laundry: 6'8" x 8'5" | 49 sq ft
Living: 14' x 19'1" | 268 sq ft
Master: 16'11" x 12'5" | 210 sq ft

#### 1ST FLOOR

Interior Area: 1239 sq ft
Perimeter Wall Length: 160 ft
Perimeter Wall Thickness: 9.0 in
Exterior Area: 1359 sq ft