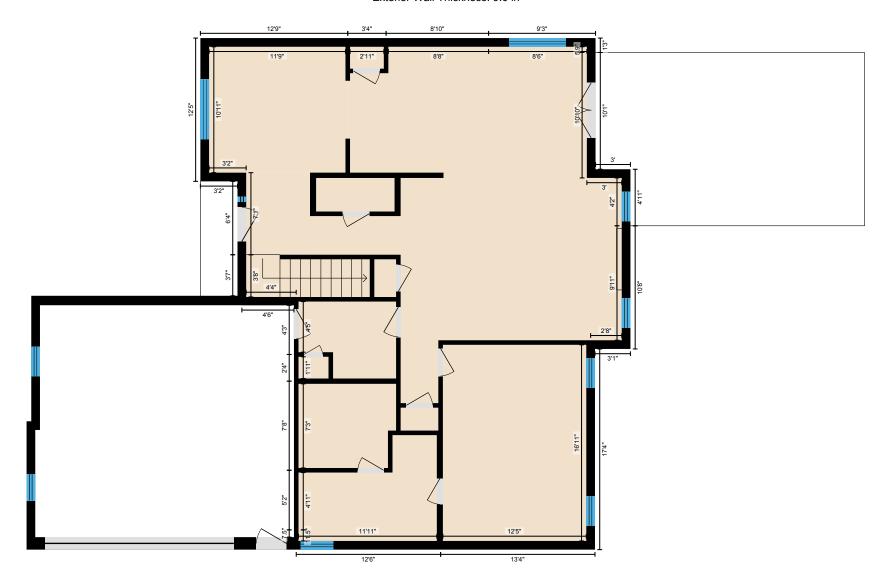

Main Building: Total Exterior Area Above Grade 2402 sq ft

1st Floor Exterior Area 1359 sq ft

0 6 12 ft 2nd Floor Exterior Area 1043 sq ft

**1st Floor** Total Exterior Area 1359 sq ft
Total Interior Area 1239 sq ft

#### 1ST FLOOR

Bath: 9'2" x 11'11" | 83 sq ft
Bath: 2'11" x 6'9" | 20 sq ft
Breakfast: 11'4" x 8'6" | 96 sq ft
Dining: 10'11" x 12' | 129 sq ft
Garage: 20'1" x 22'4" | 444 sq ft
Kitchen: 11'4" x 12'2" | 125 sq ft
Laundry: 6'8" x 8'5" | 49 sq ft
Living: 14' x 19'1" | 268 sq ft
Master: 16'11" x 12'5" | 210 sq ft

#### 1ST FLOOR

Interior Area: 1239 sq ft
Perimeter Wall Length: 160 ft
Perimeter Wall Thickness: 9.0 in
Exterior Area: 1359 sq ft