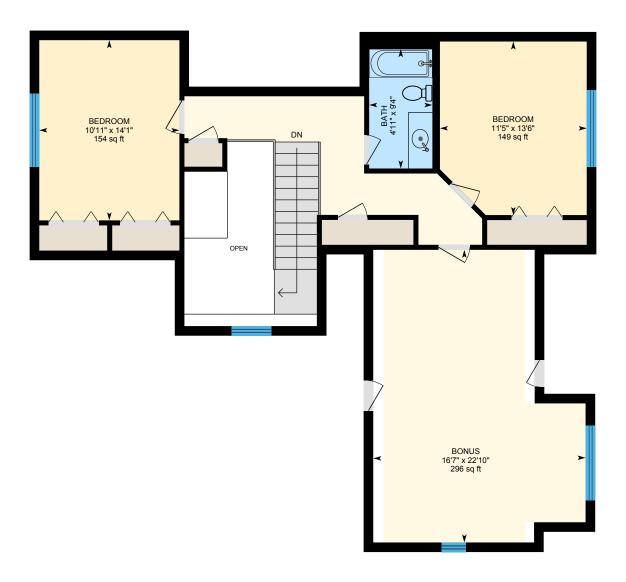

#### 2ND FLOOR

Bath: 4'11" x 9'4" | 46 sq ft

Bedroom: 11'5" x 13'6" | 149 sq ft Bedroom: 10'11" x 14'1" | 154 sq ft Bonus: 16'7" x 22'10" | 296 sq ft

#### 2ND FLOOR

Interior Area: 882 sq ft
Perimeter Wall Length: 215 ft
Perimeter Wall Thickness: 9.0 in
Exterior Area: 1043 sq ft