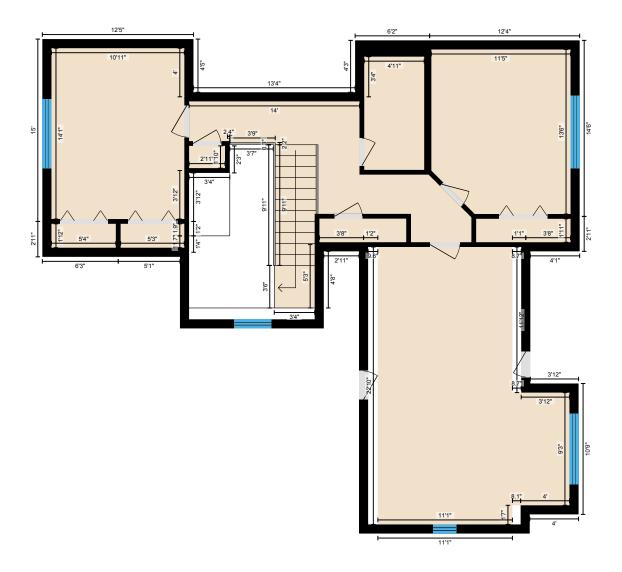

REAL ESTATE SERVICES

**2nd Floor** Total Exterior Area 1043 sq ft
Total Interior Area 882 sq ft

#### 2ND FLOOR

Bath: 4'11" x 9'4" | 46 sq ft

Bedroom: 11'5" x 13'6" | 149 sq ft Bedroom: 10'11" x 14'1" | 154 sq ft Bonus: 16'7" x 22'10" | 296 sq ft

#### 2ND FLOOR

Interior Area: 882 sq ft
Perimeter Wall Length: 215 ft
Perimeter Wall Thickness: 9.0 in
Exterior Area: 1043 sq ft