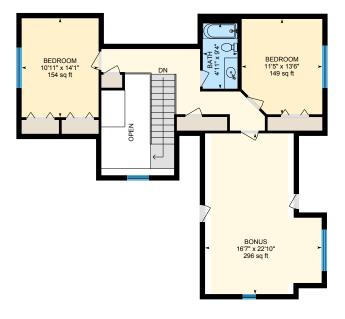

#### 2ND FLOOR

Bath: 4'11" x 9'4" | 46 sq ft

Bedroom: 11'5" x 13'6" | 149 sq ft Bedroom: 10'11" x 14'1" | 154 sq ft Bonus: 16'7" x 22'10" | 296 sq ft

#### 2ND FLOOR

Interior Area: 882 sq ft
Perimeter Wall Length: 215 ft
Perimeter Wall Thickness: 9.0 in
Exterior Area: 1043 sq ft