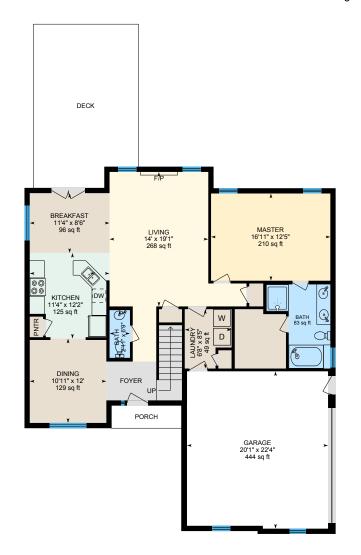

#### 1ST FLOOR

Bath: 9'2" x 11'11" | 83 sq ft
Bath: 2'11" x 6'9" | 20 sq ft
Breakfast: 11'4" x 8'6" | 96 sq ft
Dining: 10'11" x 12' | 129 sq ft
Garage: 20'1" x 22'4" | 444 sq ft
Kitchen: 11'4" x 12'2" | 125 sq ft
Laundry: 6'8" x 8'5" | 49 sq ft
Living: 14' x 19'1" | 268 sq ft
Master: 16'11" x 12'5" | 210 sq ft

#### 1ST FLOOR

Interior Area: 1239 sq ft
Perimeter Wall Length: 160 ft
Perimeter Wall Thickness: 9.0 in
Exterior Area: 1359 sq ft