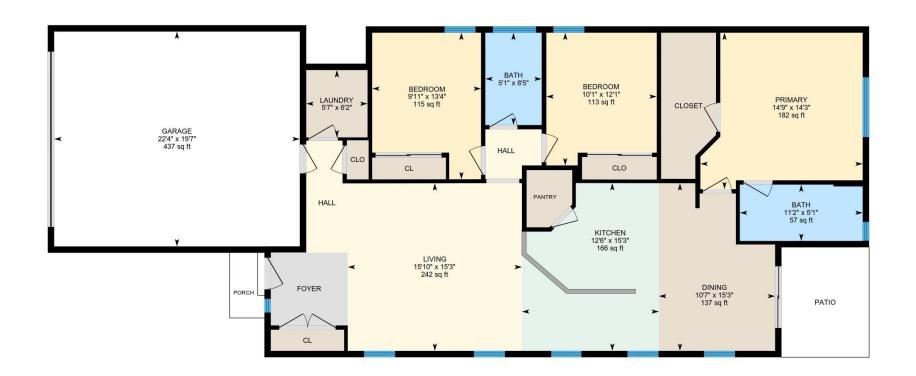

### **Room Measurements**

Only major rooms are listed. Some listed rooms may be excluded from total interior floor area (e.g. garage). Room dimensions are largest length and width; parts of room may be smaller. Room area is not always equal to product of length and width.

## MAIN FLOOR

Bath: 5'1" x 11'2" (5.1' x 11.2') | 57 sq ft Bath: 8'5" x 5'1" (8.4' x 5.1') | 43 sq ft

Bedroom: 13'4" x 9'11" (13.3' x 9.9') | 115 sq ft Bedroom: 12'1" x 10'1" (12.1' x 10') | 113 sq ft Dining: 15'3" x 10'7" (15.3' x 10.6') | 137 sq ft Garage: 19'7" x 22'4" (19.6' x 22.4') | 437 sq ft Kitchen: 15'3" x 12'6" (15.3' x 12.5') | 166 sq ft

Laundry: 6'2" x 5'7" (6.1' x 5.6') | 34 sq ft Living: 15'3" x 15'10" (15.3' x 15.8') | 242 sq ft Primary: 14'3" x 14'9" (14.2' x 14.8') | 182 sq ft

## MAIN FLOOR

Interior Area: 1394.94 sq ft
Excluded Area: 437.02 sq ft
Perimeter Wall Length: 168 ft
Perimeter Wall Thickness: 7.0 in
Exterior Area: 1403.03 sq ft

Exterior Area: 1493.03 sq ft Total Above Grade Floor Area

Main Building Exterior: 1493.03 sq ft