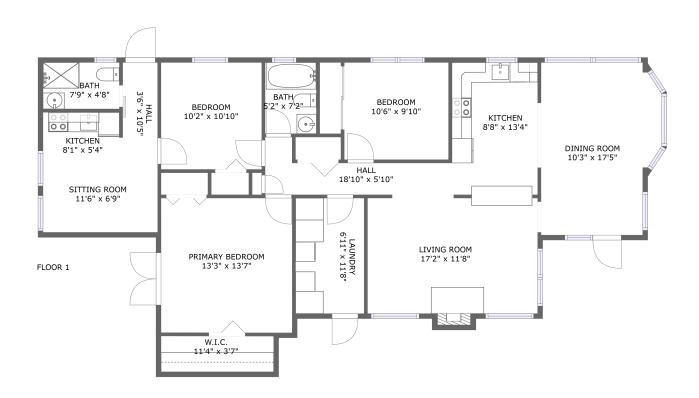

#### **Property Summary**

1,425 Gross Living Area sqft

#### **Room Dimensions**

Floor 1 Total sqft: 1537 Living area: 1425

| #  | Room name       | Dimensions     | Area (sqft) | Counted as Living Area |
|----|-----------------|----------------|-------------|------------------------|
| 1  | Bath            | 5'2" x 7'2"    | 37 sq. ft   | No                     |
| 2  | Dining Room     | 10'3" x 17'5"  | 179 sq. ft  | Yes                    |
| 3  | Kitchen         | 8'1" x 5'4"    | 42 sq. ft   | Yes                    |
| 4  | Laundry         | 6'11" x 11'8"  | 81 sq. ft   | Yes                    |
| 5  | Bedroom         | 10'2" x 10'10" | 110 sq. ft  | Yes                    |
| 6  | Bedroom         | 10'6" x 9'10"  | 103 sq. ft  | Yes                    |
| 7  | Kitchen         | 8'8" x 13'4"   | 118 sq. ft  | Yes                    |
| 8  | Primary Bedroom | 13'3" x 13'7"  | 180 sq. ft  | Yes                    |
| 9  | Hall            | 3'6" x 10'5"   | 37 sq. ft   | Yes                    |
| 10 | Bath            | 7'9" x 4'8"    | 36 sq. ft   | Yes                    |
| 11 | W.i.c.          | 11'4" x 3'7"   | 41 sq. ft   | No                     |

| #  | Room name    | Dimensions     | Area (sqft) | Counted as Living Area |
|----|--------------|----------------|-------------|------------------------|
| 12 | Sitting Room | 11'6" x 6'9"   | 78 sq. ft   | Yes                    |
| 13 | Living Room  | 17'2" x 11'8"  | 204 sq. ft  | Yes                    |
| 14 | Hall         | 18'10" x 5'10" | 70 sq. ft   | Yes                    |