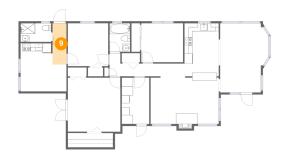

Counted as Living Area:

Yes

Heated: Yes Finished: Yes Enclosed: Yes Contiguous:

Yes

Permitted: Yes Wet Space: No Addition: No Conversion: No

### Floor 1 - Bath

Dimensions: 7'9" x 4'8"

Area: 36 sq. ft

Counted as Living Area:

Yes

Heated: Yes Finished: Yes Enclosed: Yes Contiguous:

Yes

Permitted: Yes Wet Space: Yes Addition: No Conversion: No