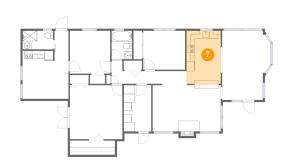

#### Floor 1 - Kitchen

Dimensions: 8'8" x 13'4"

Area: 118 sq. ft

Counted as Living Area:

Yes

Heated: Yes Finished: Yes Enclosed: Yes Contiguous:

Yes

Permitted: Yes Wet Space: No Addition: No Conversion: No