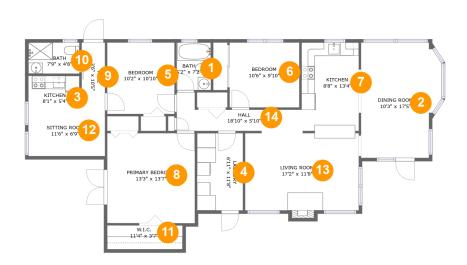

#### **Room Dimensions**

Floor 1 Total sqft: 1537 Living area: 1425

| #  | Room name       | Dimensions     | Area (sqft) | Counted as Living Area |
|----|-----------------|----------------|-------------|------------------------|
| 1  | Bath            | 5'2" x 7'2"    | 37 sq. ft   | No                     |
| 2  | Dining Room     | 10'3" x 17'5"  | 179 sq. ft  | Yes                    |
| 3  | Kitchen         | 8'1" x 5'4"    | 42 sq. ft   | Yes                    |
| 4  | Laundry         | 6'11" x 11'8"  | 81 sq. ft   | Yes                    |
| 5  | Bedroom         | 10'2" x 10'10" | 110 sq. ft  | Yes                    |
| 6  | Bedroom         | 10'6" x 9'10"  | 103 sq. ft  | Yes                    |
| 7  | Kitchen         | 8'8" x 13'4"   | 118 sq. ft  | Yes                    |
| 8  | Primary Bedroom | 13'3" x 13'7"  | 180 sq. ft  | Yes                    |
| 9  | Hall            | 3'6" x 10'5"   | 37 sq. ft   | Yes                    |
| 10 | Bath            | 7'9" x 4'8"    | 36 sq. ft   | Yes                    |
| 11 | W.i.c.          | 11'4" x 3'7"   | 41 sq. ft   | No                     |

| #  | Room name    | Dimensions     | Area (sqft) | Counted as Living Area |
|----|--------------|----------------|-------------|------------------------|
| 12 | Sitting Room | 11'6" x 6'9"   | 78 sq. ft   | Yes                    |
| 13 | Living Room  | 17'2" x 11'8"  | 204 sq. ft  | Yes                    |
| 14 | Hall         | 18'10" x 5'10" | 70 sq. ft   | Yes                    |