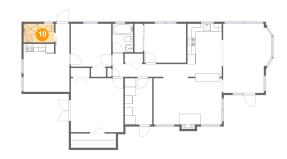

### Floor 1 - W.i.c.

Dimensions: 11'4" x 3'7"

Area: 41 sq. ft

Counted as Living Area: No

Finished: Yes
ng Area: No
Enclosed: Yes
Contiguous: Yes
Permitted: Yes
Wet Space: No
Addition: No
Conversion: No