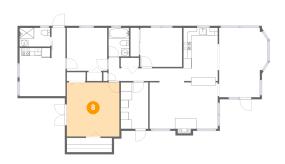

## Floor 1 - Primary Bedroom

**Dimensions:** 13'3" x 13'7"

**Area:** 180 sq. ft

Counted as Living Area:

Yes

Heated: Yes Finished: Yes Enclosed: Yes Contiguous:

Yes

Dimensions: 3'6" x 10'5" Area: 37 sq. ft