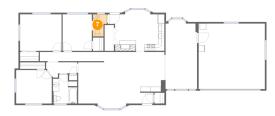

Max Dimensions: 2'11" x 8'3" Calculated Area: 24 sq. ft Included: Yes Heated: Yes Finished: Yes Enclosed: Yes Contiguous: Yes Permitted: Yes Wet space: No Addition: No Conversion: No

0 Floor 1 - Cl

Max Dimensions: 3'2" x 3'5" Calculated Area: 11 sq. ft Included: Yes Heated: Yes Finished: Yes Enclosed: Yes Contiguous: Yes Permitted: Yes Wet space: No Addition: No Conversion: No

# 1 - Cl

Max Dimensions: 3'5" x 4'3" Calculated Area: 14 sq. ft Included: Yes