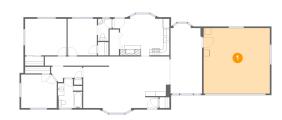

### 👂 Floor 1 - Garage

Max Dimensions: 21'1" x 20'10" Calculated Area: 439 sq. ft Included: No Heated: No Finished: No Enclosed: Yes Contiguous: Yes Permitted: Yes Wet space: No Addition: No Conversion: No