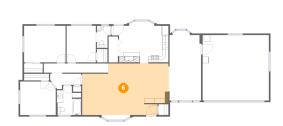

# 5 Floor 1 - Dining Room

Max Dimensions: 10'0" x 20'10" Calculated Area: 209 sq. ft Included: Yes

Max Dimensions: 27'6" x 16'5" Calculated Area: 409 sq. ft Included: Yes Heated: Yes Finished: Yes Enclosed: Yes Contiguous: Yes Permitted: Yes Wet space: No Addition: No Conversion: No