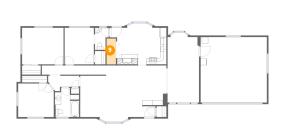

ace: No Addition: No Conversion: No





Max Dimensions: 7'9" x 9'3" Calculated Area: 62 sq. ft Included: Yes Heated: Yes Finished: Yes Enclosed: Yes Contiguous: Yes Permitted: Yes Wet space: Yes Addition: No Conversion: No

# 5 Floor 1 - Dining Room



Max Dimensions: 10'0" x 20'10" Calculated Area: 209 sq. ft Included: Yes





Max Dimensions: 27'6" x 16'5" Calculated Area: 409 sq. ft Included: Yes Heated: Yes Finished: Yes Enclosed: Yes Contiguous: Yes Permitted: Yes Wet space: No Addition: No Conversion: No

**Floor 1** - WC



Max Dimensions: 4'5" x 7'1" Calculated Area: 27 sq. ft Included: Yes Heated: Yes Finished: Yes Enclosed: Yes Contiguous: Yes Permitted: Yes Wet space: Yes Addition: No Conversion: No





Max Dimensions: 9'10" x 4'11" Calculated Area: 37 sq. ft Included: Yes





Max Dimensions: 2'11" x 8'3" Calculated Area: 24 sq. ft Included: Yes Heated: Yes Finished: Yes Enclosed: Yes Contiguous: Yes Permitted: Yes Wet space: No Addition: No Conversion: No

0 Floor 1 - Cl



Max Dimensions: 3'2" x 3'5" Calculated Area: 11 sq. ft Included: Yes Heated: Yes Finished: Yes Enclosed: Yes Contiguous: Yes Permitted: Yes Wet space: No Addition: No Conversion: No

# 1 - Cl



Max Dimensions: 3'5" x 4'3" Calculated Area: 14 sq. ft Included: Yes

# Ploor 1 - Primary Bedroom



Max Dimensions: 9'4" x 11'8" Calculated Area: 108 sq. ft Included: Yes Heated: Yes Finished: Yes Enclosed: Yes Contiguous: Yes Permitted: Yes Wet space: No Addition: No Conversion: No

# Bloor 1 - Eat-in Kitchen



Max Dimensions: 18'0" x 11'8" Calculated Area: 190 sq. ft Included: Yes Heated: Yes F