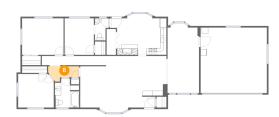

Max Dimensions: 2'11" x 8'3" Calculated Area: 24 sq. ft Included: Yes Heated: Yes Finished: Yes Enclosed: Yes Contiguous: Yes Permitted: Yes Wet space: No Addition: No Conversion: No

0 Floor 1 - Cl

Max Dimensions: 3'2" x 3'5" Calculated Area: 11 sq. ft Included: Yes Heated: Yes Finished: Yes Enclosed: Yes Contiguous: Yes Permitted: Yes Wet space: No Addition: No Conversion: No