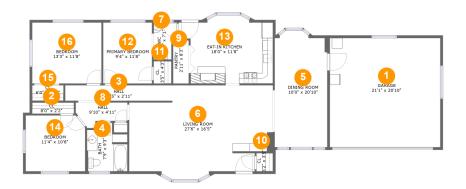

# **Room dimensions**

Floor 1

Total:1536sqft Excluded: 470sqft

| #  |             | Max Dimensions | sqft       | Included |
|----|-------------|----------------|------------|----------|
| 1  | Garage      | 21'1" x 20'10" | 439 sq. ft | No       |
| 2  | CI          | 8'0" x 2'2"    | 17 sq. ft  | Yes      |
| 3  | Hall        | 20'5" x 2'11"  | 60 sq. ft  | Yes      |
| 4  | Bath        | 7'9" x 9'3"    | 62 sq. ft  | Yes      |
| 5  | Dining Room | 10'0" x 20'10" | 209 sq. ft | Yes      |
| 6  | Living Room | 27'6" x 16'5"  | 409 sq. ft | Yes      |
| 7  | WC          | 4'5" x 7'1"    | 27 sq. ft  | Yes      |
| 8  | Hall        | 9'10" x 4'11"  | 37 sq. ft  | Yes      |
| 9  | Pantry      | 2'11" x 8'3"   | 24 sq. ft  | Yes      |
| 10 | CI          | 3'2" x 3'5"    | 11 sq. ft  | Yes      |
| 11 | CI          | 3'5" x 4'3"    | 14 sq. ft  | Yes      |

Scan captured on Tue, 17 Jun 2025 20:39:09 GMT

| #  |                 | Max Dimensions | sqft       | Included |
|----|-----------------|----------------|------------|----------|
| 12 | Primary Bedroom | 9'4" x 11'8"   | 108 sq. ft | Yes      |
| 13 | Eat-in Kitchen  | 18'0" x 11'8"  | 190 sq. ft | Yes      |
| 14 | Bedroom         | 11'4" x 10'8"  | 119 sq. ft | Yes      |
| 15 | CI              | 6'0" x 2'11"   | 18 sq. ft  | Yes      |
| 16 | Bedroom         | 13'3" x 11'8"  | 154 sq. ft | Yes      |