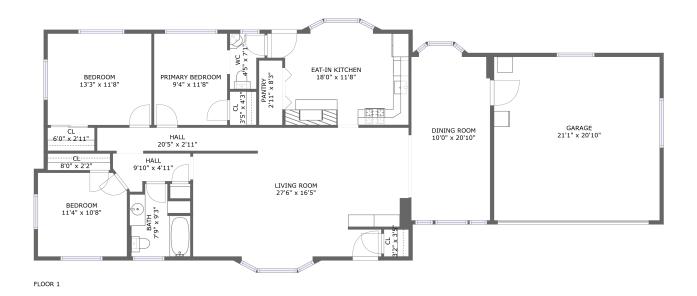

Total Area: 1536 sq. ft

Floor 1: 1536 sq. ft Excluded: Garage 439 sq. ft, Embeddedwindow 31 sq. ft, Walls: 117 sq. ft

# **Room dimensions**

Floor 1

Total:1536sqft Excluded: 470sqft

| #  |             | Max Dimensions | sqft       | Included |
|----|-------------|----------------|------------|----------|
| 1  | Garage      | 21'1" x 20'10" | 439 sq. ft | No       |
| 2  | CI          | 8'0" x 2'2"    | 17 sq. ft  | Yes      |
| 3  | Hall        | 20'5" x 2'11"  | 60 sq. ft  | Yes      |
| 4  | Bath        | 7'9" x 9'3"    | 62 sq. ft  | Yes      |
| 5  | Dining Room | 10'0" x 20'10" | 209 sq. ft | Yes      |
| 6  | Living Room | 27'6" x 16'5"  | 409 sq. ft | Yes      |
| 7  | WC          | 4'5" x 7'1"    | 27 sq. ft  | Yes      |
| 8  | Hall        | 9'10" x 4'11"  | 37 sq. ft  | Yes      |
| 9  | Pantry      | 2'11" x 8'3"   | 24 sq. ft  | Yes      |
| 10 | CI          | 3'2" x 3'5"    | 11 sq. ft  | Yes      |
| 11 | CI          | 3'5" x 4'3"    | 14 sq. ft  | Yes      |

Scan captured on Tue, 17 Jun 2025 20:39:09 GMT

| #  |                 | Max Dimensions | sqft       | Included |
|----|-----------------|----------------|------------|----------|
| 12 | Primary Bedroom | 9'4" x 11'8"   | 108 sq. ft | Yes      |
| 13 | Eat-in Kitchen  | 18'0" x 11'8"  | 190 sq. ft | Yes      |
| 14 | Bedroom         | 11'4" x 10'8"  | 119 sq. ft | Yes      |
| 15 | CI              | 6'0" x 2'11"   | 18 sq. ft  | Yes      |
| 16 | Bedroom         | 13'3" x 11'8"  | 154 sq. ft | Yes      |