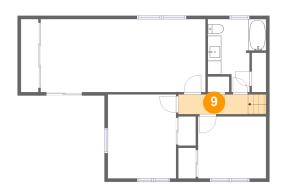

Scan captured on Tue, 11 Mar 2025 02:14:44 GMT

Information is calculated by Cubicasa technology deemed highly reliable but not guaranteed.

🦻 Floor 3 - Hall

Dimensions: 10'4" x 2'11" Area: 38 sq. ft Counted as living area: Yes Heated: Yes Finished: Yes Enclosed: Yes Contiguous: Yes Permitted: Yes Wet space: No Addition: No Conversion: No