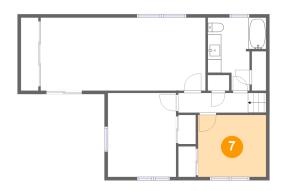

### Total sqft: 753 Living area: 753

| #  |                 | Dimensions    | sqft       | Counted as living area |
|----|-----------------|---------------|------------|------------------------|
| 7  | Bedroom         | 10'1" x 9'2"  | 93 sq. ft  | Yes                    |
| 8  | Primary Bedroom | 24'5" x 10'9" | 264 sq. ft | Yes                    |
| 9  | Hall            | 10'4" x 2'11" | 38 sq. ft  | Yes                    |
| 10 | Bedroom         | 10'1" x 12'5" | 126 sq. ft | Yes                    |
| 11 | Bath            | 8'8" x 10'10" | 69 sq. ft  | Yes                    |

### Floor 3 - Bedroom

Dimensions: 10'1" x 9'2" Area: 93 sq. ft Counted as living area: Yes Heated: Yes Finished: Yes Enclosed: Yes Contiguous: Yes Permitted: Yes Wet space: No Addition: No Conversion: No