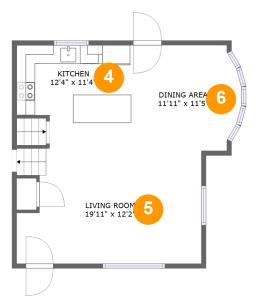

#### Floor 2

### Total sqft: 560 Living area: 560

| # |             | Dimensions     | sqft       | Counted as living area |
|---|-------------|----------------|------------|------------------------|
| 4 | Kitchen     | 12'4" x 11'4"  | 128 sq. ft | Yes                    |
| 5 | Living Room | 19'11" x 12'2" | 233 sq. ft | Yes                    |
| 6 | Dining Area | 11'11" x 11'5" | 128 sq. ft | Yes                    |

Dimensions: 12'4" x 11'4" Area: 128 sq. ft Counted as living area: Yes Heated: Yes Finished: Yes Enclosed: Yes Contiguous: Yes Permitted: Yes Wet space: No Addition: No Conversion: No

Dimensions: 19'11" x 12'2" Area: 233 sq. ft Counted as living area: Yes Heated: Yes Finished: Yes Enclosed: Yes Contiguous: Yes Permitted: Yes Wet space: No Addition: No Conversion: No

Scan captured on Tue, 11 Mar 2025 02:14:44 GMT Information is calculated by Cubicasa technology deemed highly reliable but not guaranteed.

Dimensions: 11'11" x 11'5" Area: 128 sq. ft Counted as living area: Yes Heated: Yes Finished: Yes Enclosed: Yes Contiguous: Yes Permitted: Yes Wet space: No Addition: No Conversion: No