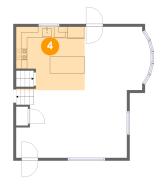

### Total sqft: 560 Living area: 560

| # |             | Dimensions     | sqft       | Counted as living area |
|---|-------------|----------------|------------|------------------------|
| 4 | Kitchen     | 12'4" x 11'4"  | 128 sq. ft | Yes                    |
| 5 | Living Room | 19'11" x 12'2" | 233 sq. ft | Yes                    |
| 6 | Dining Area | 11'11" x 11'5" | 128 sq. ft | Yes                    |

Dimensions: 12'4" x 11'4" Area: 128 sq. ft Counted as living area: Yes Heated: Yes Finished: Yes Enclosed: Yes Contiguous: Yes Permitted: Yes Wet space: No Addition: No Conversion: No

Dimensions: 19'11" x 12'2" Area: 233 sq. ft Counted as living area: Yes Heated: Yes Finished: Yes Enclosed: Yes Contiguous: Yes Permitted: Yes Wet space: No Addition: No Conversion: No