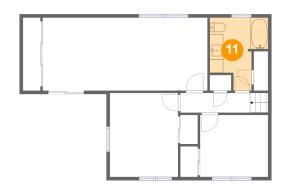

# 1 Floor 3 - Bath

Dimensions: 8'8" x 10'10" Area: 69 sq. ft Counted as living area: Yes Heated: Yes Finished: Yes Enclosed: Yes Contiguous: Yes Permitted: Yes Wet space: Yes Addition: No Conversion: No