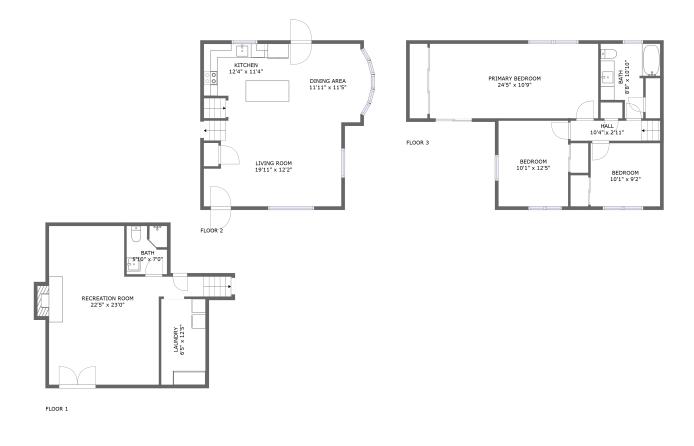

## **Room dimensions**

Floor 1

Total sqft: 552 Living area: 543

| # |                 | Dimensions    | sqft       | Counted as living area |
|---|-----------------|---------------|------------|------------------------|
| 1 | Laundry         | 6'5" x 12'5"  | 80 sq. ft  | Yes                    |
| 2 | Recreation Room | 22'5" x 23'0" | 369 sq. ft | Yes                    |
| 3 | Bath            | 5'10" x 7'0"  | 40 sq. ft  | Yes                    |

## **Room dimensions**

#### Floor 2

### Total sqft: 560 Living area: 560

| # |             | Dimensions     | sqft       | Counted as living area |
|---|-------------|----------------|------------|------------------------|
| 4 | Kitchen     | 12'4" x 11'4"  | 128 sq. ft | Yes                    |
| 5 | Living Room | 19'11" x 12'2" | 233 sq. ft | Yes                    |
| 6 | Dining Area | 11'11" x 11'5" | 128 sq. ft | Yes                    |

#### Floor 3

### Total sqft: 753 Living area: 753

| #  |                 | Dimensions    | sqft       | Counted as living area |
|----|-----------------|---------------|------------|------------------------|
| 7  | Bedroom         | 10'1" x 9'2"  | 93 sq. ft  | Yes                    |
| 8  | Primary Bedroom | 24'5" x 10'9" | 264 sq. ft | Yes                    |
| 9  | Hall            | 10'4" x 2'11" | 38 sq. ft  | Yes                    |
| 10 | Bedroom         | 10'1" x 12'5" | 126 sq. ft | Yes                    |
| 11 | Bath            | 8'8" x 10'10" | 69 sq. ft  | Yes                    |