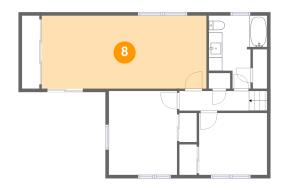

## Floor 3 - Primary Bedroom

Dimensions: 24'5" x 10'9" Area: 264 sq. ft Counted as living area: Yes Heated: Yes Finished: Yes Enclosed: Yes Contiguous: Yes Permitted: Yes Wet space: No Addition: No Conversion: No