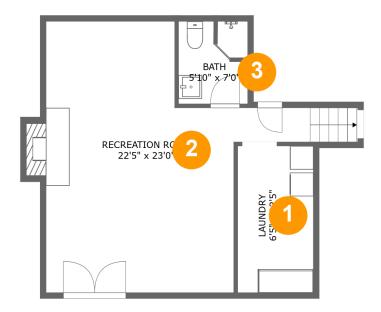

## **Room dimensions**

Floor 1

Total sqft: 552 Living area: 543

| # |                 | Dimensions    | sqft       | Counted as living area |
|---|-----------------|---------------|------------|------------------------|
| 1 | Laundry         | 6'5" x 12'5"  | 80 sq. ft  | Yes                    |
| 2 | Recreation Room | 22'5" x 23'0" | 369 sq. ft | Yes                    |
| 3 | Bath            | 5'10" x 7'0"  | 40 sq. ft  | Yes                    |

Dimensions: 6'5" x 12'5" Area: 80 sq. ft Counted as living area: Yes Heated: Yes Finished: Yes Enclosed: Yes Contiguous: Yes Permitted: Yes Wet space: No Addition: No Conversion: No

### Ploor 1 - Recreation Room

Dimensions: 22'5" x 23'0" Area: 369 sq. ft Counted as living area: Yes Heated: Yes Finished: Yes Enclosed: Yes Contiguous: Yes Permitted: Yes Wet space: No Addition: No Conversion: No

Floor 1 - Bath

Dimensions: 5'10" x 7'0" Area: 40 sq. ft Counted as living area: Yes Heated: Yes Finished: Yes Enclosed: Yes Contiguous: Yes Permitted: Yes Wet space: Yes Addition: No Conversion: No

Floor 2 - Kitchen