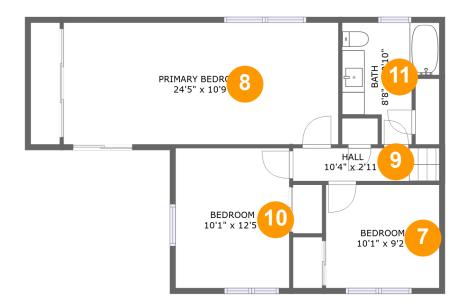

#### Floor 3

### Total sqft: 753 Living area: 753

| #  |                 | Dimensions    | sqft       | Counted as living area |
|----|-----------------|---------------|------------|------------------------|
| 7  | Bedroom         | 10'1" x 9'2"  | 93 sq. ft  | Yes                    |
| 8  | Primary Bedroom | 24'5" x 10'9" | 264 sq. ft | Yes                    |
| 9  | Hall            | 10'4" x 2'11" | 38 sq. ft  | Yes                    |
| 10 | Bedroom         | 10'1" x 12'5" | 126 sq. ft | Yes                    |
| 11 | Bath            | 8'8" x 10'10" | 69 sq. ft  | Yes                    |