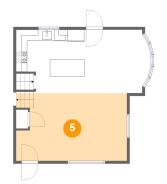

### Total sqft: 560 Living area: 560

| # |             | Dimensions     | sqft       | Counted as living area |
|---|-------------|----------------|------------|------------------------|
| 4 | Kitchen     | 12'4" x 11'4"  | 128 sq. ft | Yes                    |
| 5 | Living Room | 19'11" x 12'2" | 233 sq. ft | Yes                    |
| 6 | Dining Area | 11'11" x 11'5" | 128 sq. ft | Yes                    |

Dimensions: 12'4" x 11'4" Area: 128 sq. ft Counted as living area: Yes Heated: Yes Finished: Yes Enclosed: Yes Contiguous: Yes Permitted: Yes Wet space: No Addition: No Conversion: No

Dimensions: 19'11" x 12'2" Area: 233 sq. ft Counted as living area: Yes Heated: Yes Finished: Yes Enclosed: Yes Contiguous: Yes Permitted: Yes Wet space: No Addition: No Conversion: No