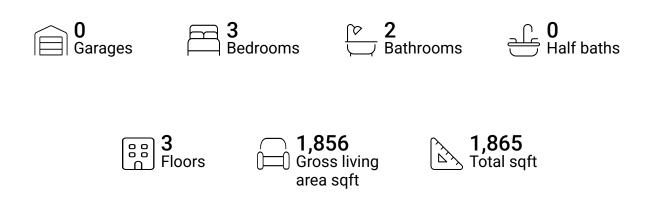

### **Property summary**







## **Room dimensions**

Floor 1

Total sqft: 552 Living area: 543

| # |                 | Dimensions    | sqft       | Counted as living area |
|---|-----------------|---------------|------------|------------------------|
| 1 | Laundry         | 6'5" x 12'5"  | 80 sq. ft  | Yes                    |
| 2 | Recreation Room | 22'5" x 23'0" | 369 sq. ft | Yes                    |
| 3 | Bath            | 5'10" x 7'0"  | 40 sq. ft  | Yes                    |





## **Room dimensions**

#### Floor 2

### Total sqft: 560 Living area: 560

| # |             | Dimensions     | sqft       | Counted as living area |
|---|-------------|----------------|------------|------------------------|
| 4 | Kitchen     | 12'4" x 11'4"  | 128 sq. ft | Yes                    |
| 5 | Living Room | 19'11" x 12