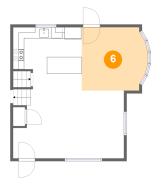

### Total sqft: 560 Living area: 560

| # |             | Dimensions     | sqft       | Counted as living area |
|---|-------------|----------------|------------|------------------------|
| 4 | Kitchen     | 12'4" x 11'4"  | 128 sq. ft | Yes                    |
| 5 | Living Room | 19'11" x 12'2" | 233 sq. ft | Yes                    |
| 6 | Dining Area | 11'11" x 11'5" | 128 sq. ft | Yes                    |

Scan captured on Tue, 11 Mar 2025 02:14:44 GMT Information is calculated by Cubicasa technology deemed highly reliable but not guaranteed.

Dimensions: 11'11" x 11'5" Area: 128 sq. ft Counted as living area: Yes Heated: Yes Finished: Yes Enclosed: Yes Contiguous: Yes Permitted: Yes Wet space: No Addition: No Conversion: No