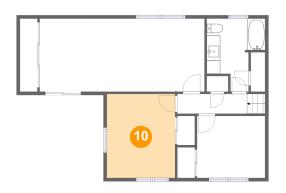

## 😳 Floor 3 - Bedroom

Dimensions: 10'1" x 12'5" Area: 126 sq. ft Counted as living area: Yes Heated: Yes Finished: Yes Enclosed: Yes Contiguous: Yes Permitted: Yes Wet space: No Addition: No Conversion: No