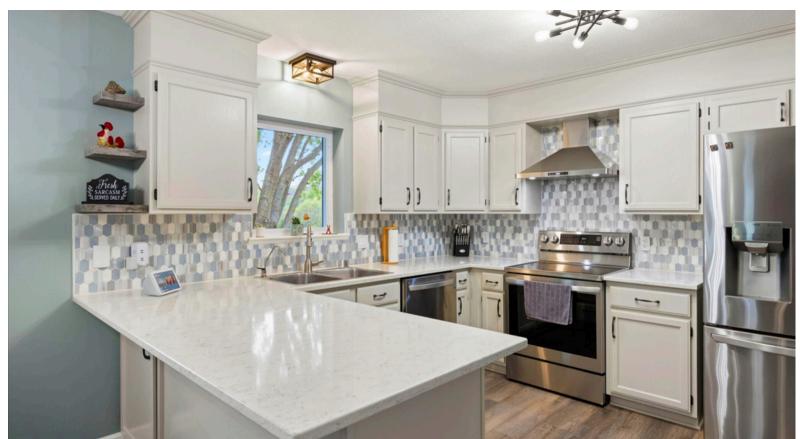

Step inside to discover a fully refreshed interior, where bright natural light fills every room thanks to newer windows. The heart of the home is a stunning, modern kitchen featuring quartz countertops, crisp cabinetry, and new kitchen appliances, making it both beautiful and highly functional for everyday cooking and entertaining. Additional updates throughout the home include contemporary flooring, lighting fixtures, and finishes, giving the entire space a warm, inviting and move-in-ready feel.