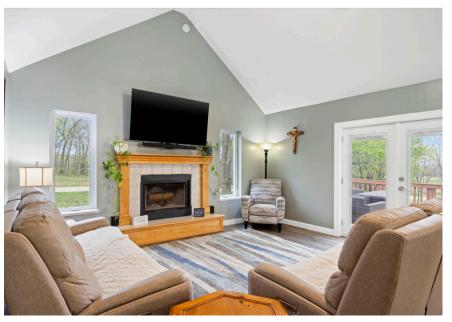

Step inside to discover a fully refreshed interior, where bright natural light fills every room thanks to newer windows. The heart of the home is a stunning, modern kitchen featuring quartz countertops, crisp cabinetry, and new kitchen appliances, making it both beautiful and highly functional for everyday cooking and entertaining. Additional updates throughout the home include contemporary flooring, lighting fixtures, and finishes, giving the entire space a warm, inviting and move-in-ready feel.