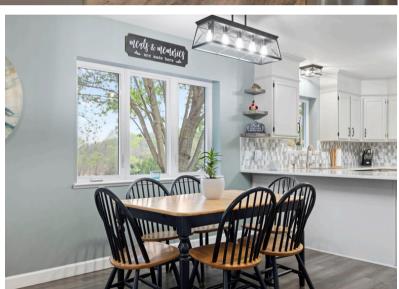

Step inside to discover a fully refreshed interior, where bright natural light fills every room thanks to newer windows. The heart of the home is a stunning, modern kitchen featuring quartz countertops, crisp cabinetry, and new kitchen appliances, making it both beautiful and highly functional for everyday cooking and entertaining. Additional updates throughout the home include contemporary flooring, lighting fixtures, and finishes, giving the entire space a warm, inviting and move-in-ready feel.