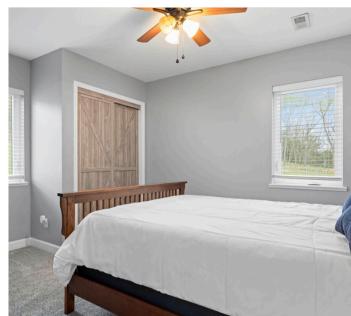

Step inside to discover a fully refreshed interior, where bright natural light fills every room thanks to newer windows. The heart of the home is a stunning, modern kitchen featuring quartz countertops, crisp cabinetry, and new kitchen appliances, making it both beautiful and highly functional for everyday cooking and entertaining. Additional updates throughout the home include contemporary flooring, lighting fixtures, and finishes, giving the entire space a warm, inviting and move-in-ready feel.