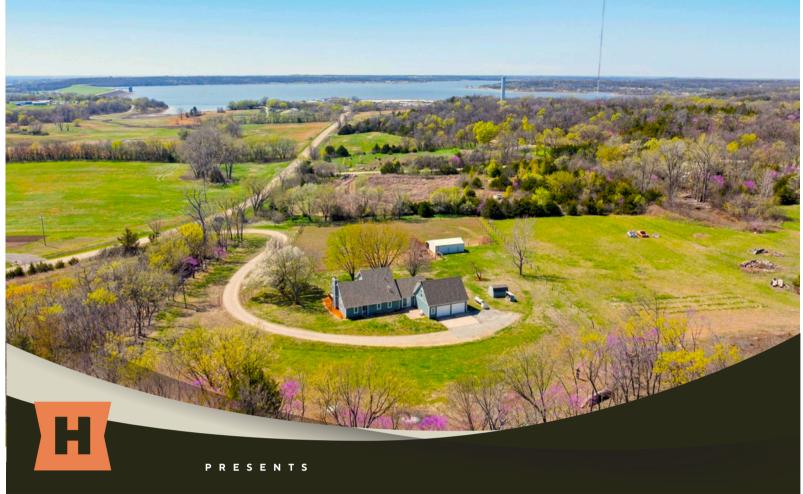

## **LAKEWIND HAVEN**

11096 43 RD STREET PERRY, KS

4.91 ACRE PARCEL

3 BED / 3 BATH UPDATED HOME

LIVESTOCK CORRAL WITH SHED

## Charming 3-Bed 3-Bath Country Retreat on 5 Acres - Minutes from Lake Perry

Welcome to your dream country home, where modern updates meet peaceful rural living - all just minutes from Lake Perry. Nestled on a scenic 5-acre parcel along a hard-surfaced road, this beautifully updated 3-bedroom 3-bathroom home offers the perfect blend of contemporary comforts, wide open space and outdoor-ready amenities.

The significant improvements to the exterior of the home include new siding, windows and exterior doors, complemented by a newly installed roof and gutters, offering peace of mind and protection for years to come. Set back from the road and surrounded by mature trees, this property provides the privacy and serenity of country living while being only a short drive to Perry, Lecompton and Lawrence.