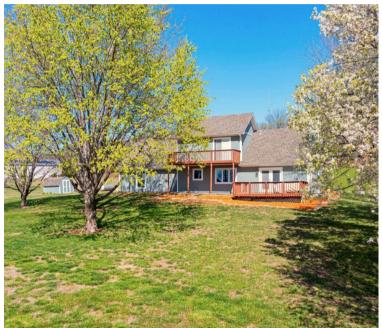

The significant improvements to the exterior of the home include new siding, windows and exterior doors, complemented by a newly installed roof and gutters, offering peace of mind and protection for years to come. Set back from the road and surrounded by mature trees, this property provides the privacy and serenity of country living while being only a short drive to Perry, Lecompton and Lawrence.

Step inside to discover a fully refreshed interior, where bright natural light fills every room thanks to newer windows. The heart of the home is a stunning, modern kitchen featuring quartz countertops, crisp cabinetry, and new kitchen appliances, making it both beautiful and highly functional for everyday cooking and entertaining. Additional updates throughout the home include contemporary flooring, lighting fixtures, and finishes, giving the entire space a warm, inviting and move-in-ready feel.