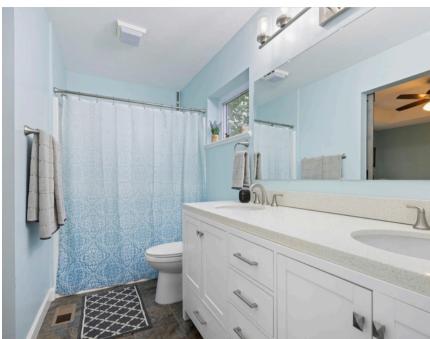

Step inside to discover a fully refreshed interior, where bright natural light fills every room thanks to newer windows. The heart of the home is a stunning, modern kitchen featuring quartz countertops, crisp cabinetry, and new kitchen appliances, making it both beautiful and highly functional for everyday cooking and entertaining. Additional updates throughout the home include contemporary flooring, lighting fixtures, and finishes, giving the entire space a warm, inviting and move-in-ready feel.