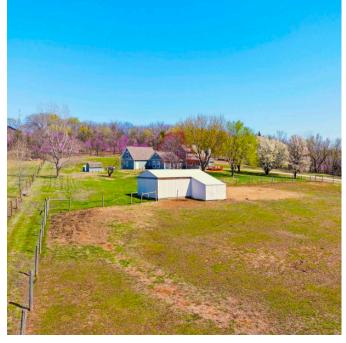

## **LAKEWIND HAVEN**

11096 43 RD STREET PERRY, KS

4.91 ACRE PARCEL

3 BED / 3 BATH UPDATED HOME

LIVESTOCK CORRAL WITH SHED

Outdoors, the property truly shines. The 5 acres of land offer endless possibilities — whether you dream of gardening, building additional structures, or simply enjoying the wide-open views. A well-maintained livestock corral is already in place, perfect for those looking to keep horses, goats, chickens, or other animals. Hobby farmers, homesteaders, and animal lovers alike will appreciate the ready-to-go infrastructure.