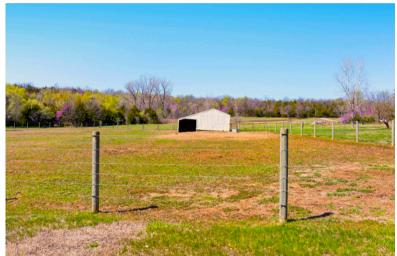

## **LAKEWIND HAVEN**

11096 43 RD STREET PERRY, KS

4.91 ACRE PARCEL

3 BED / 3 BATH UPDATED HOME

LIVESTOCK CORRAL WITH SHED

Outdoors, the property truly shines. The 5 acres of land offer endless possibilities — whether you dream of gardening, building additional structures, or simply enjoying the wide-open views. A well-maintained livestock corral is already in place, perfect for those looking to keep horses, goats, chickens, or other animals. Hobby farmers, homesteaders, and animal lovers alike will appreciate the ready-to-go infrastructure.