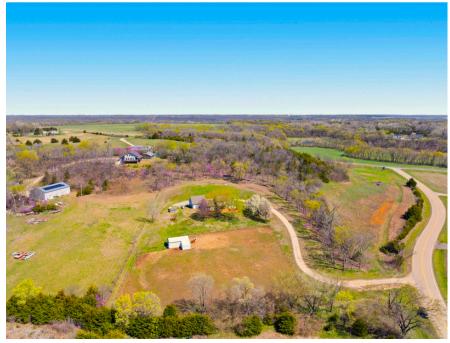

## **LAKEWIND HAVEN**

11096 43 RD STREET PERRY, KS

4.91 ACRE PARCEL

3 BED / 3 BATH UPDATED HOME

LIVESTOCK CORRAL WITH SHED

Outdoors, the property truly shines. The 5 acres of land offer endless possibilities — whether you dream of gardening, building additional structures, or simply enjoying the wide-open views. A well-maintained livestock corral is already in place, perfect for those looking to keep horses, goats, chickens, or other animals. Hobby farmers, homesteaders, and animal lovers alike will appreciate the ready-to-go infrastructure.

The location is unbeatable for proximity to outdoor activities, being just a short distance from Lake Perry. Whether you're looking for a primary residence, a weekend getaway, or a country home with room to grow, this property delivers a rare combination of updated modern living and rural charm. Don't miss this opportunity to own a move-in ready home on acreage in a location that offers both tranquility and recreation.