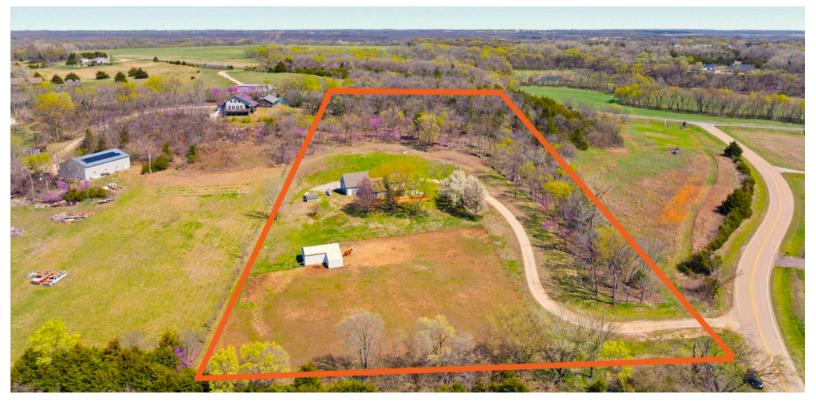

## **LAKEWIND HAVEN**

11096 43 RD STREET PERRY, KS

4.91 ACRE PARCEL

3 BED / 3 BATH UPDATED HOME

LIVESTOCK CORRAL WITH SHED

Outdoors, the property truly shines. The 5 acres of land offer endless possibilities — whether you dream of gardening, building additional structures, or simply enjoying the wide-open views. A well-maintained livestock corral is already in place, perfect for those looking to keep horses, goats, chickens, or other animals. Hobby farmers, homesteaders, and animal lovers alike will appreciate the ready-to-go infrastructure.