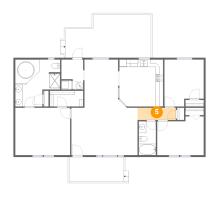

### Floor 1 - Hall

Dimensions: 10'4" x 3'4"

Area: 34 sq. ft

Counted as living area: Yes

6 Floor 1 - Bath

Dimensions: 12'1" x 12'8"

**Area:** 130 sq. ft

Counted as living area: Yes