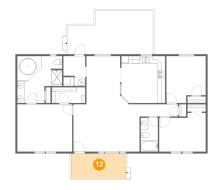

## 12 F

### Floor 1 - Outdoor

Dimensions: 14'9" x 6'8"

Area: 99 sq. ft

Counted as living area: No

Heated: No Finished: Yes Enclosed: No Contiguous: Yes Permitted: Yes Wet space: No Addition: No Conversion: No