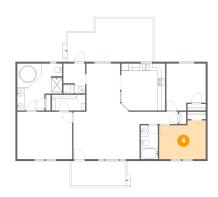

### 4 Floor 1 - Bedroom

Dimensions: 12'7" x 10'5"

**Area:** 121 sq. ft

Counted as living area: Yes

Heated: Yes Finished: Yes Enclosed: Yes Contiguous: Yes Permitted: Yes Wet space: No Addition: No Conversion: No