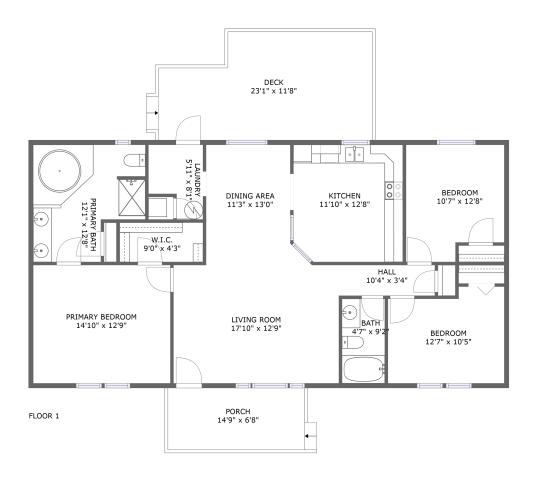

#### **Room dimensions**

Floor 1 Total sqft: 1728 Living area: 1388

| #  |             | Dimensions     | sqft       | Counted as living area |
|----|-------------|----------------|------------|------------------------|
| 1  | Living Room | 17'10" x 12'9" | 228 sq. ft | Yes                    |
| 2  | Bedroom     | 14'10" x 12'9" | 189 sq. ft | Yes                    |
| 3  | Outdoor     | 23'1" x 11'8"  | 241 sq. ft | No                     |
| 4  | Bedroom     | 12'7" x 10'5"  | 121 sq. ft | Yes                    |
| 5  | Hall        | 10'4" x 3'4"   | 34 sq. ft  | Yes                    |
| 6  | Bath        | 12'1" x 12'8"  | 130 sq. ft | Yes                    |
| 7  | Utility     | 5'11" x 8'1"   | 39 sq. ft  | Yes                    |
| 8  | Kitchen     | 11'10" x 12'8" | 147 sq. ft | Yes                    |
| 9  | CI          | 9'0" x 4'3"    | 38 sq. ft  | Yes                    |
| 10 | Dining Room | 11'3" x 13'0"  | 121 sq. ft | Yes                    |
| 11 | Bath        | 4'7" x 9'2"    | 42 sq. ft  | Yes                    |

| #  |         | Dimensions    | sqft       | Counted as living area |
|----|---------|---------------|------------|------------------------|
| 12 | Outdoor | 14'9" x 6'8"  | 99 sq. ft  | No                     |
| 13 | Bedroom | 10'7" x 12'8" | 123 sq. ft | Yes                    |