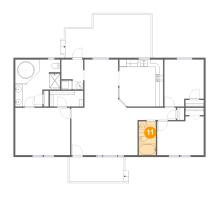

### Floor 1 - Bath

Dimensions: 4'7" x 9'2"

Area: 42 sq. ft

Counted as living area: Yes