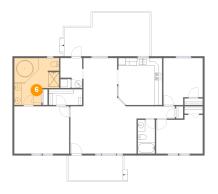

### Floor 1 - Hall

Dimensions: 10'4" x 3'4"

Area: 34 sq. ft

Counted as living area: Yes

6 Floor 1 - Bath

Dimensions: 12'1" x 12'8"

**Area:** 130 sq. ft

Counted as living area: Yes