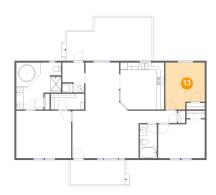

### 13

#### Floor 1 - Bedroom

Dimensions: 10'7" x 12'8"

Area: 123 sq. ft

Counted as living area: Yes