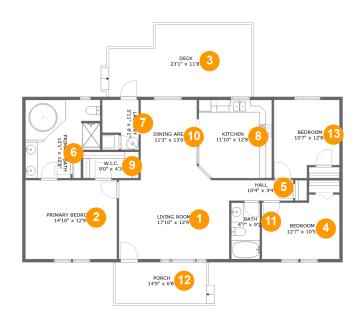

#### **Room dimensions**

Floor 1 Total sqft: 1728 Living area: 1388

| #  |             | Dimensions     | sqft       | Counted as living area |
|----|-------------|----------------|------------|------------------------|
| 1  | Living Room | 17'10" x 12'9" | 228 sq. ft | Yes                    |
| 2  | Bedroom     | 14'10" x 12'9" | 189 sq. ft | Yes                    |
| 3  | Outdoor     | 23'1" x 11'8"  | 241 sq. ft | No                     |
| 4  | Bedroom     | 12'7" x 10'5"  | 121 sq. ft | Yes                    |
| 5  | Hall        | 10'4" x 3'4"   | 34 sq. ft  | Yes                    |
| 6  | Bath        | 12'1" x 12'8"  | 130 sq. ft | Yes                    |
| 7  | Utility     | 5'11" x 8'1"   | 39 sq. ft  | Yes                    |
| 8  | Kitchen     | 11'10" x 12'8" | 147 sq. ft | Yes                    |
| 9  | CI          | 9'0" x 4'3"    | 38 sq. ft  | Yes                    |
| 10 | Dining Room | 11'3" x 13'0"  | 121 sq. ft | Yes                    |
| 11 | Bath        | 4'7" x 9'2"    | 42 sq. ft  | Yes                    |

| #  |         | Dimensions    | sqft       | Counted as living area |
|----|---------|---------------|------------|------------------------|
| 12 | Outdoor | 14'9" x 6'8"  | 99 sq. ft  | No                     |
| 13 | Bedroom | 10'7" x 12'8" | 123 sq. ft | Yes                    |