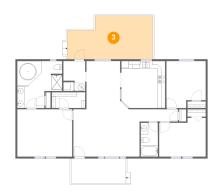

### 2 Floor 1 - Bedroom

**Dimensions:** 14'10" x 12'9"

Area: 189 sq. ft

Counted as living area: Yes

3 Floor 1 - Outdoor

Dimensions: 23'1" x 11'8"

**Area:** 241 sq. ft

Counted as living area: No