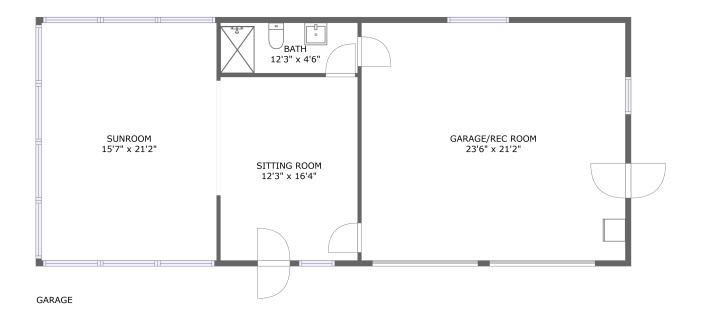

#### Floor 1

Total sqft: 1177 Living area: 365

| # |                 | Dimensions    | sqft       | Counted as living area |
|---|-----------------|---------------|------------|------------------------|
| 1 | Bath            | 12'3" x 4'6"  | 55 sq. ft  | No                     |
| 2 | Living Room     | 12'3" x 16'4" | 200 sq. ft | No                     |
| 3 | GARAGE/REC Room | 23'6" x 21'2" | 499 sq. ft | No                     |
| 4 | Room            | 15'7" x 21'2" | 331 sq. ft | Yes                    |