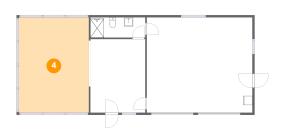

#### Floor 1

Total sqft: 1177 Living area: 365

| # |                 | Dimensions    | sqft       | Counted as living area |
|---|-----------------|---------------|------------|------------------------|
| 1 | Bath            | 12'3" x 4'6"  | 55 sq. ft  | No                     |
| 2 | Living Room     | 12'3" x 16'4" | 200 sq. ft | No                     |
| 3 | GARAGE/REC Room | 23'6" x 21'2" | 499 sq. ft | No                     |
| 4 | Room            | 15'7" x 21'2" | 331 sq. ft | Yes                    |

Dimensions: 23'6" x 21'2" Area: 499 sq. ft Counted as living area: No Heated: No Finished: No Enclosed: Yes Contiguous: Yes Permitted: Yes Wet space: No Addition: No Conversion: No

🧿 Floor 1 - Room

Dimensions: 15'7" x 21'2" Area: 331 sq. ft Counted as living area: Yes Heated: Yes Finished: Yes Enclosed: Yes Contiguous: Yes Permitted: Yes Wet space: No Addition: No Conversion: No