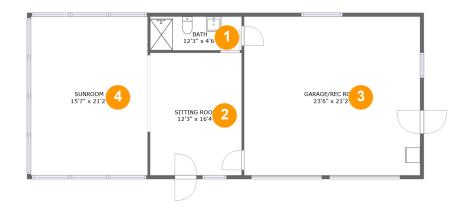

#### Floor 1

Total sqft: 1177 Living area: 365

| # |                 | Dimensions    | sqft       | Counted as living area |
|---|-----------------|---------------|------------|------------------------|
| 1 | Bath            | 12'3" x 4'6"  | 55 sq. ft  | No                     |
| 2 | Living Room     | 12'3" x 16'4" | 200 sq. ft | No                     |
| 3 | GARAGE/REC Room | 23'6" x 21'2" | 499 sq. ft | No                     |
| 4 | Room            | 15'7" x 21'2" | 331 sq. ft | Yes                    |