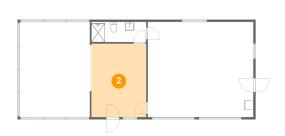

#### Floor 1

Total sqft: 1177 Living area: 365

| # |                 | Dimensions    | sqft       | Counted as living area |
|---|-----------------|---------------|------------|------------------------|
| 1 | Bath            | 12'3" x 4'6"  | 55 sq. ft  | No                     |
| 2 | Living Room     | 12'3" x 16'4" | 200 sq. ft | No                     |
| 3 | GARAGE/REC Room | 23'6" x 21'2" | 499 sq. ft | No                     |
| 4 | Room            | 15'7" x 21'2" | 331 sq. ft | Yes                    |

Dimensions: 12'3" x 4'6" Area: 55 sq. ft Counted as living area: No Heated: Yes Finished: Yes Enclosed: Yes Contiguous: No Permitted: Yes Wet space: Yes Addition: No Conversion: No

Dimensions: 12'3" x 16'4" Area: 200 sq. ft Counted as living area: No Heated: Yes Finished: Yes Enclosed: Yes Contiguous: No Permitted: Yes Wet space: No Addition: No Conversion: No