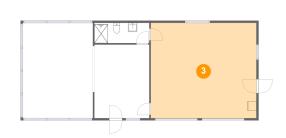

#### Floor 1

Total sqft: 1177 Living area: 365

| # |                 | Dimensions    | sqft       | Counted as living area |
|---|-----------------|---------------|------------|------------------------|
| 1 | Bath            | 12'3" x 4'6"  | 55 sq. ft  | No                     |
| 2 | Living Room     | 12'3" x 16'4" | 200 sq. ft | No                     |
| 3 | GARAGE/REC Room | 23'6" x 21'2" | 499 sq. ft | No                     |
| 4 | Room            | 15'7" x 21'2" | 331 sq. ft | Yes                    |

Dimensions: 23'6" x 21'2" Area: 499 sq. ft Counted as living area: No Heated: No Finished: No Enclosed: Yes Contiguous: Yes Permitted: Yes Wet space: No Addition: No Conversion: No

🧿 Floor 1 - Room

Dimensions: 15'7" x 21'2" Area: 331 sq. ft Counted as living area: Yes Heated: Yes Finished: Yes Enclosed: Yes Contiguous: Yes Permitted: Yes Wet space: No Addition: No Conversion: No