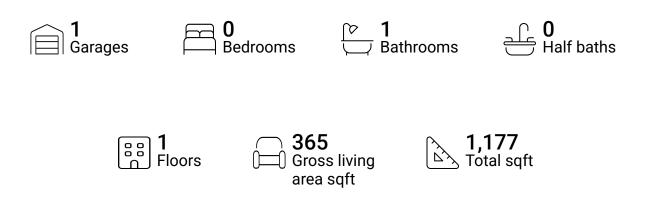

### **Property summary**







## **Room dimensions**

#### Floor 1

Total sqft: 1177 Living area: 365

| # |                 | Dimensions    | sqft       | Counted as living area |
|---|-----------------|---------------|------------|------------------------|
| 1 | Bath            | 12'3" x 4'6"  | 55 sq. ft  | No                     |
| 2 | Living Room     | 12'3" x 16'4" | 200 sq. ft | No                     |
| 3 | GARAGE/REC Room | 23'6" x 21'2" | 499 sq. ft | No                     |
| 4 | Room            | 15'7" x 21'2" | 331 sq. ft | Yes                    |







Dimensions: 12'3" x 4'6" Area: 55 sq. ft Counted as living area: No Heated: Yes Finished: Yes Enclosed: Yes Contiguous: No Permitted: Yes Wet space: Yes Addition: No Conversion: No





Dimensions: 12'3" x 16'4" Area: 200 sq. ft Counted as living