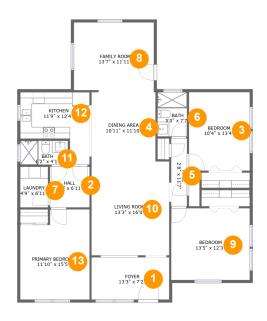

### 1 Floor 1 - Foyer

Dimensions: 13'3" x 7'2" Area: 95 sq. ft

Counted as Living Area:

Yes

Heated: Yes Finished: Yes Enclosed: Yes Contiguous:

Yes

Permitted: Yes Wet Space: No Addition: No Conversion: No

### 2 Floor 1 - Hall

**Dimensions:** 6'9" x 6'11"

Area: 47 sq. ft

Counted as Living Area:

Yes

Heated: Yes Finished: Yes Enclosed: Yes Contiguous:

Yes

3 Floor 1 - Bedroom

**Dimensions**: 10'4" x 13'4" **Area**: 139 sq. ft

Counted as Living Area:

Yes

Heated: Yes Finished: Yes Enclosed: Yes Contiguous:

Yes

Permitted: Yes Wet Space: No Addition: No Conversion: No

### Floor 1 - Dining Area

Dimensions: 10'11" x 11'10"

Area: 129 sq. ft

**Counted as Living Area:** 

Yes

Heated: Yes Finished: Yes Enclosed: Yes Contiguous:

Yes

Permitted: Yes Wet Space: No Addition: No Conversion: No

### 5 Floor 1 - Hall

**Dimensions:** 2'8" x 11'7"

Area: 31 sq. ft

Counted as Living Area:

Yes

Heated: Yes Finished: Yes Enclosed: Yes Contiguous:

Yes

6 Floor 1 - Bath

**Dimensions:** 5'0" x 7'7"

Area: 38 sq. ft

Counted as Living Area:

Yes

Heated: Yes Finished: Yes Enclosed: Yes Contiguous:

Yes

Permitted: Yes Wet Space: Yes Addition: No Conversion: No

### Floor 1 - Laundry

Dimensions: 4'9" x 6'11"

Area: 33 sq. ft

Counted as Living Area:

Yes

Heated: Yes Finished: Yes Enclosed: Yes Contiguous:

Yes

Permitted: Yes Wet Space: No Addition: No Conversion: No

### Floor 1 - Family Room

**Dimensions:** 13'7" x 11'11"

Area: 161 sq. ft

Counted as Living Area:

Yes

Heated: Yes Finished: Yes Enclosed: Yes Contiguous:

Yes

Dimensions: 13'5" x 12'3" Area: 164 sq. ft

Counted as Living Area:

Yes

Heated: Yes Finished: Yes Enclosed: Yes Contiguous:

Yes

Permitted: Yes Wet Space: No Addition: No Conversion: No

### Floor 1 - Living Room

**Dimensions:** 13'3" x 16'0"

**Area:** 214 sq. ft

Counted as Living Area:

Yes

Heated: Yes Finished: Yes Enclosed: Yes Contiguous:

Yes

Permitted: Yes Wet Space: No Addition: No Conversion: No

### Floor 1 - Bath

Dimensions: 8'2" x 4'1"

Area: 33 sq. ft

Counted as Living Area:

Yes

Heated: Yes Finished: Yes Enclosed: Yes Contiguous: Yes

**Dimensions**: 11'9" x 12'4" **Area**: 109 sq. ft

Counted as Living Area:

Yes

Heated: Yes Finished: Yes Enclosed: Yes Contiguous:

Yes

Permitted: Yes Wet Space: No Addition: No Conversion: No

### 1 - Primary Bedroom

Dimensions: 11'10" x 15'5"

**Area:** 168 sq. ft

Counted as Living Area:

Yes

Heated: Yes Finished: Yes Enclosed: Yes Contiguous:

Yes