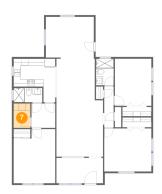

### Floor 1 - Laundry

Dimensions: 4'9" x 6'11"

Area: 33 sq. ft

Counted as Living Area:

Yes

Heated: Yes Finished: Yes Enclosed: Yes Contiguous:

Yes

Permitted: Yes Wet Space: No Addition: No Conversion: No