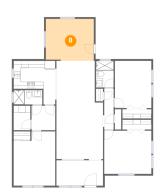

### Floor 1 - Family Room

**Dimensions:** 13'7" x 11'11"

Area: 161 sq. ft

Counted as Living Area:

Yes

Heated: Yes Finished: Yes Enclosed: Yes Contiguous:

Yes

Dimensions: 13'5" x 12'3" Area: 164 sq. ft