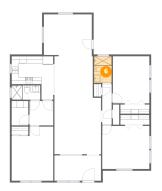

**Dimensions:** 5'0" x 7'7"

Area: 38 sq. ft

Counted as Living Area:

Yes

Heated: Yes Finished: Yes Enclosed: Yes Contiguous:

Yes

Permitted: Yes Wet Space: Yes Addition: No Conversion: No