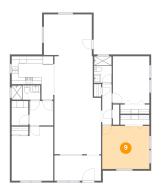

### 1 - Primary Bedroom

Dimensions: 11'10" x 15'5"

**Area:** 168 sq. ft

Counted as Living Area:

Yes

Heated: Yes Finished: Yes Enclosed: Yes Contiguous:

Yes