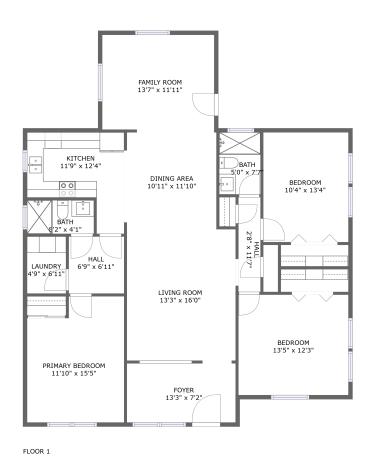

#### **Room Dimensions**

Floor 1 Total sqft: 1588 Living area: 1588

| #  | Room name   | Dimensions      | Area (sqft) | Counted as Living Area |
|----|-------------|-----------------|-------------|------------------------|
| 1  | Foyer       | 13'3" x 7'2"    | 95 sq. ft   | Yes                    |
| 2  | Hall        | 6'9" x 6'11"    | 47 sq. ft   | Yes                    |
| 3  | Bedroom     | 10'4" x 13'4"   | 139 sq. ft  | Yes                    |
| 4  | Dining Area | 10'11" x 11'10" | 129 sq. ft  | Yes                    |
| 5  | Hall        | 2'8" x 11'7"    | 31 sq. ft   | Yes                    |
| 6  | Bath        | 5'0" x 7'7"     | 38 sq. ft   | Yes                    |
| 7  | Laundry     | 4'9" x 6'11"    | 33 sq. ft   | Yes                    |
| 8  | Family Room | 13'7" x 11'11"  | 161 sq. ft  | Yes                    |
| 9  | Bedroom     | 13'5" x 12'3"   | 164 sq. ft  | Yes                    |
| 10 | Living Room | 13'3" x 16'0"   | 214 sq. ft  | Yes                    |
| 11 | Bath        | 8'2" x 4'1"     | 33 sq. ft   | Yes                    |

| #  | Room name       | Dimensions     | Area (sqft) | Counted as Living Area |
|----|-----------------|----------------|-------------|------------------------|
| 12 | Kitchen         | 11'9" x 12'4"  | 109 sq. ft  | Yes                    |
| 13 | Primary Bedroom | 11'10" x 15'5" | 168 sq. ft  | Yes                    |