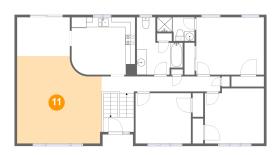

# 🔱 Floor 2 - Living Room

Max Dimensions: 17'0" x 17'7" Calculated Area: 275 sq. ft Included: Yes

Max Dimensions: 6'2" x 2'11" Calculated Area: 53 sq. ft Included: Yes Heated: Yes Finished: Yes Enclosed: Yes Contiguous: Yes Permitted: Yes Wet space: No Addition: No Conversion: No