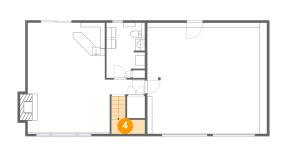

#### Floor 1 - WC

Max Dimensions: 8'0" x 11'5" Calculated Area: 85 sq. ft Included: Yes

Heated: Yes Finished: Yes Enclosed: Yes Contiguous: Yes Permitted: Yes Wet space: Yes Addition: No Conversion: No

Max Dimensions: 6'11" x 7'10" Calculated Area: 35 sq. ft Included: Yes

Heated: Yes Finished: Yes Enclosed: Yes Contiguous: Yes Permitted: Yes Wet space: No Addition: No Conversion: No