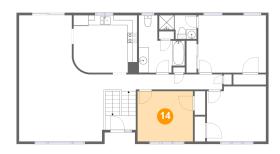

# 🤒 Floor 2 - Bedroom

Max Dimensions: 11'2" x 10'1" Calculated Area: 113 sq. ft Included: Yes