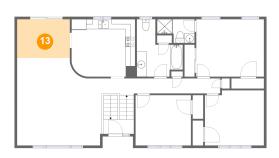

#### Floor 2 - Dining Area

Max Dimensions: 10'7" x 7'9" Calculated Area: 83 sq. ft Included: Yes Heated: Yes Finished: Yes Enclosed: Yes Contiguous: Yes Permitted: Yes Wet space: No Addition: No Conversion: No