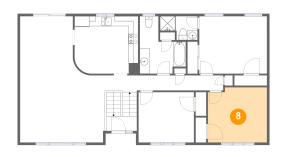

# Floor 2 - Bedroom

Max Dimensions: 11'11" x 11'1" Calculated Area: 128 sq. ft Included: Yes

Max Dimensions: 12'9" x 11'7" Calculated Area: 145 sq. ft Included: Yes Heated: Yes Finished: Yes Enclosed: Yes Contiguous: Yes Permitted: Yes Wet space: No Addition: No Conversion: No