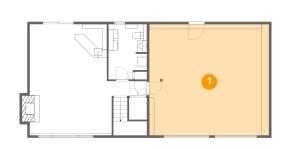

### Ploor 1 - Family Room

Max Dimensions: 24'4" x 22'8" Calculated Area: 411 sq. ft Included: Yes