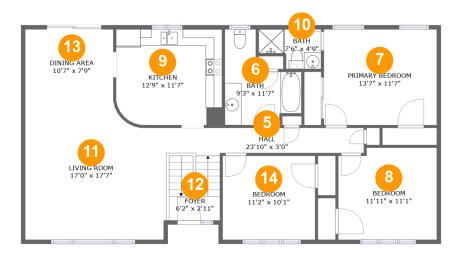

### **Room dimensions**

Floor 2

Total:1242sqft Excluded: 0sqft

| #  |                 | Max Dimensions | sqft       | Included |
|----|-----------------|----------------|------------|----------|
| 5  | Hall            | 23'10" x 3'0"  | 72 sq. ft  | Yes      |
| 6  | Bath            | 9'3" x 11'7"   | 75 sq. ft  | Yes      |
| 7  | Primary Bedroom | 13'7" x 11'7"  | 157 sq. ft | Yes      |
| 8  | Bedroom         | 11'11" x 11'1" | 128 sq. ft | Yes      |
| 9  | Kitchen         | 12'9" x 11'7"  | 145 sq. ft | Yes      |
| 10 | Bath            | 7'6" x 4'9"    | 30 sq. ft  | Yes      |
| 11 | Living Room     | 17'0" x 17'7"  | 275 sq. ft | Yes      |
| 12 | Foyer           | 6'2" x 2'11"   | 53 sq. ft  | Yes      |
| 13 | Dining Area     | 10'7" x 7'9"   | 83 sq. ft  | Yes      |
| 14 | Bedroom         | 11'2" x 10'1"  | 113 sq. ft | Yes      |