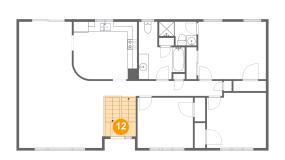

# 🔱 Floor 2 - Living Room

Max Dimensions: 17'0" x 17'7" Calculated Area: 275 sq. ft Included: Yes

Max Dimensions: 6'2" x 2'11" Calculated Area: 53 sq. ft Included: Yes Heated: Yes Finished: Yes Enclosed: Yes Contiguous: Yes Permitted: Yes Wet space: No Addition: No Conversion: No