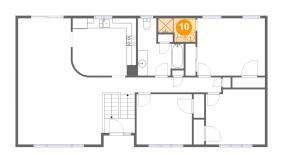

Floor 2 - Bath

Max Dimensions: 7'6" x 4'9" Calculated Area: 30 sq. ft Included: Yes Heated: Yes Finished: Yes Enclosed: Yes Contiguous: Yes Permitted: Yes Wet space: Yes Addition: No Conversion: No