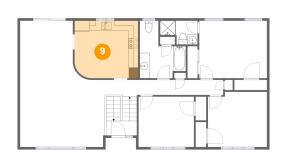

# Floor 2 - Bedroom

Max Dimensions: 11'11" x 11'1" Calculated Area: 128 sq. ft Included: Yes

Max Dimensions: 12'9" x 11'7" Calculated Area: 145 sq. ft Included: Yes Heated: Yes Finished: Yes Enclosed: Yes Contiguous: Yes Permitted: Yes Wet space: No Addition: No Conversion: No