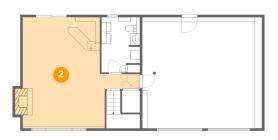

#### Floor 1 - WC

Max Dimensions: 8'0" x 11'5" Calculated Area: 85 sq. ft Included: Yes

Heated: Yes Finished: Yes Enclosed: Yes Contiguous: Yes Permitted: Yes Wet space: Yes Addition: No Conversion: No

Max Dimensions: 6'11" x 7'10" Calculated Area: 35 sq. ft Included: Yes