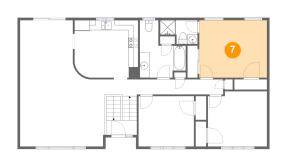

#### Floor 2 - Primary Bedroom

Max Dimensions: 13'7" x 11'7" Calculated Area: 157 sq. ft Included: Yes Heated: Yes Finished: Yes Enclosed: Yes Contiguous: Yes Permitted: Yes Wet space: No Addition: No Conversion: No