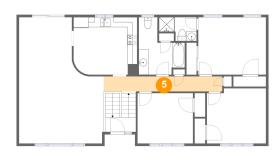

#### Floor 2 - Hall 5

Max Dimensions: 23'10" x 3'0" Calculated Area: 72 sq. ft Included: Yes

Max Dimensions: 9'3" x 11'7" Calculated Area: 75 sq. ft Included: Yes Heated: Yes Finished: Yes Enclosed: Yes Contiguous: Yes Permitted: Yes Wet space: Yes Addition: No Conversion: No