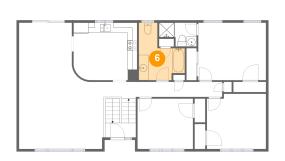

#### Floor 2 - Hall 5

Max Dimensions: 23'10" x 3'0" Calculated Area: 72 sq. ft Included: Yes

Max Dimensions: 9'3" x 11'7" Calculated Area: 75 sq. ft Included: Yes Heated: Yes Finished: Yes Enclosed: Yes Contiguous: Yes Permitted: Yes Wet space: Yes Addition: No Conversion: No