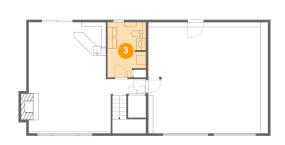

#### Floor 1 - WC

Max Dimensions: 8'0" x 11'5" Calculated Area: 85 sq. ft Included: Yes

Heated: Yes Finished: Yes Enclosed: Yes Contiguous: Yes Permitted: Yes Wet space: Yes Addition: No Conversion: No

Max Dimensions: 6'11" x 7'10" Calculated Area: 35 sq. ft Included: Yes

Heated: Yes Finished: Yes Enclosed: Yes Contiguous: Yes Permitted: Yes Wet space: No Addition: No Conversion: No