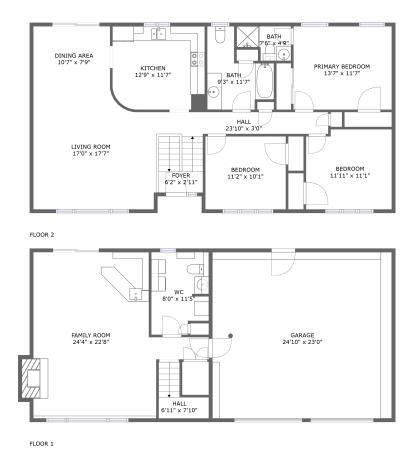

#### Total Area: 2377 sq. ft

Floor 1: 1135 sq. ft, Floor 2: 1242 sq. ft Excluded: Fireplace 10 sq. ft, Walls: 162 sq. ft

### **Room dimensions**

Floor 2

Total:1242sqft Excluded: 0sqft

| #  |                 | Max Dimensions | sqft       | Included |
|----|-----------------|----------------|------------|----------|
| 5  | Hall            | 23'10" x 3'0"  | 72 sq. ft  | Yes      |
| 6  | Bath            | 9'3" x 11'7"   | 75 sq. ft  | Yes      |
| 7  | Primary Bedroom | 13'7" x 11'7"  | 157 sq. ft | Yes      |
| 8  | Bedroom         | 11'11" x 11'1" | 128 sq. ft | Yes      |
| 9  | Kitchen         | 12'9" x 11'7"  | 145 sq. ft | Yes      |
| 10 | Bath            | 7'6" x 4'9"    | 30 sq. ft  | Yes      |
| 11 | Living Room     | 17'0" x 17'7"  | 275 sq. ft | Yes      |
| 12 | Foyer           | 6'2" x 2'11"   | 53 sq. ft  | Yes      |
| 13 | Dining Area     | 10'7" x 7'9"   | 83 sq. ft  | Yes      |
| 14 | Bedroom         | 11'2" x 10'1"  | 113 sq. ft | Yes      |