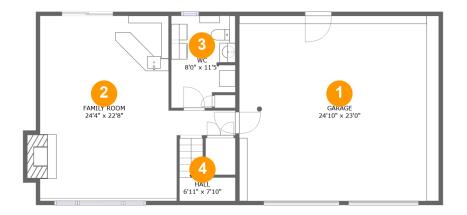

## **Room dimensions**

Floor 1

Total:1135sqft Excluded: 10sqft

| # |             | Max Dimensions | sqft       | Included |
|---|-------------|----------------|------------|----------|
| 1 | Garage      | 24'10" x 23'0" | 572 sq. ft | Yes      |
| 2 | Family Room | 24'4" x 22'8"  | 411 sq. ft | Yes      |
| 3 | WC          | 8'0" x 11'5"   | 85 sq. ft  | Yes      |
| 4 | Hall        | 6'11" x 7'10"  | 35 sq. ft  | Yes      |