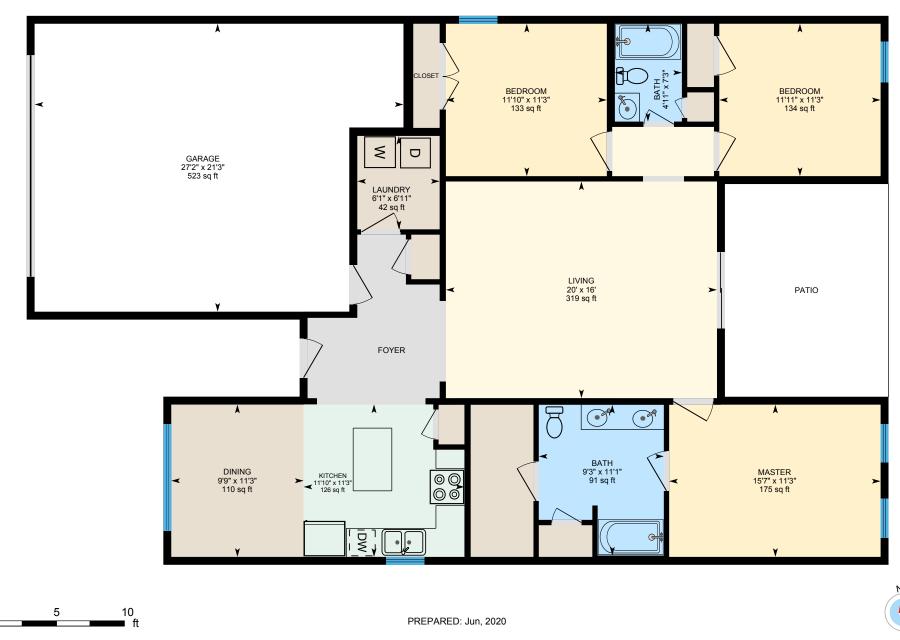

# 120 Tulip Terrace Dr, White House, TN

Main Floor Total Exterior Area 1578 sq ft

Total Interior Area 1456 sq ft

White regions are excluded from total floor area. All room dimensions and floor areas must be considered approximate and are subject to independent verification. For method of measurement please see https://youriguide.com/measure/.

#### **Room Measurements**

Only major rooms are listed. Some listed rooms may be excluded from total interior floor area (e.g. garage). Room dimensions are largest length and width; parts of room may be smaller. Room area is not always equal to product of length and width.

#### **Main Building**

MAIN FLOOR Bath: 11'1" x 9'3" | 91 sq ft Bath: 7'3" x 4'11" | 36 sq ft Bedroom: 11'3" x 11'11" | 134 sq ft Bedroom: 11'3" x 11'10" | 133 sq ft Dining: 11'3" x 9'9" | 110 sq ft Garage: 21'3" x 27'2" | 523 sq ft Kitchen: 11'3" x 11'10" | 126 sq ft Laundry: 6'11" x 6'1" | 42 sq ft Living: 16' x 20' | 319 sq ft Master: 11'3" x 15'7" | 175 sq ft

White regions are excluded from total floor area. All room dimensions and floor areas must be considered approximate and are subject to independent verification. For method of measurement please see https://youriguide.com/measure/.

# 120 Tulip Terrace Dr, White House, TN

Measurement Diagram for: Main Floor

PREPARED: Jun, 2020