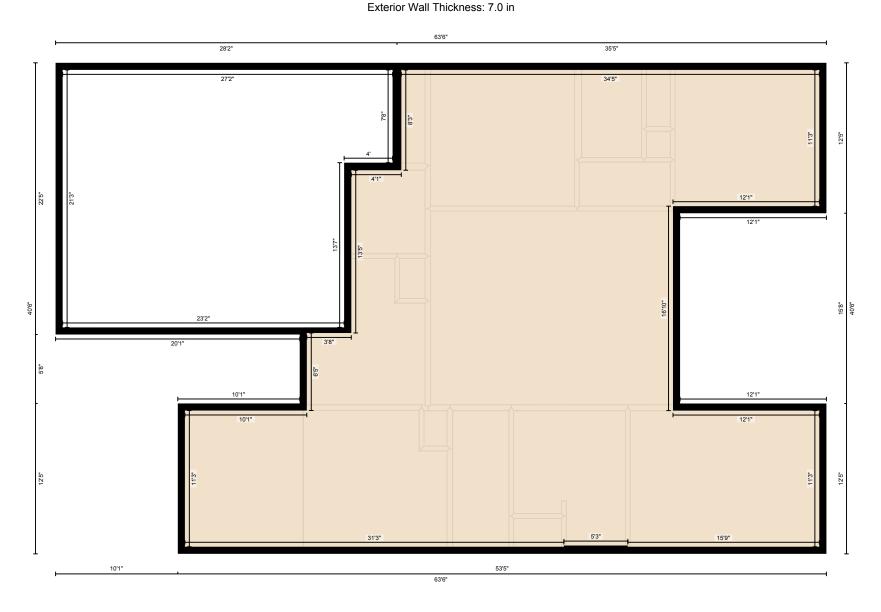

### Main Building

MAIN FLOOR Interior Area: 1456 sq ft Excluded Area: 523 sq ft Perimeter Wall Length: 210 ft Perimeter Wall Thickness: 7.0 in Exterior Area: 1578 sq ft

### **Total Above Grade Floor Area**

Main Building Interior: 1456 sq ft Main Building Excluded: 523 sq ft **Main Building Exterior: 1578 sq ft** 

Prepared: Jun 30, 2020

This document and its content are Copyrighted MMXX to Avista Media | All rights are reserved. A valid Usage License is required to use this document or images of its content.