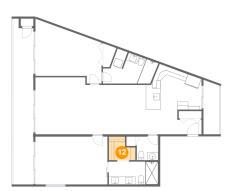

### Floor 1 - W.I.C.

Dimensions: 6'8" x 5'11" Area: 32 sq. ft Counted as living area: Yes Heated: Yes Finished: Yes Enclosed: Yes Contiguous: Yes Permitted: Yes Wet space: No Addition: No Conversion: No