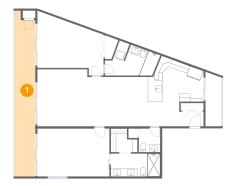

## Floor 1 - Balcony

Dimensions: 5'1" x 41'4" Area: 202 sq. ft Counted as living area: No Heated: No Finished: Yes Enclosed: No Contiguous: Yes Permitted: Yes Wet space: No Addition: No Conversion: No

Floor 1 - Bath