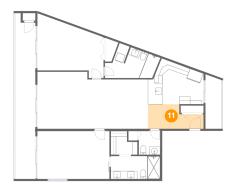

## 1 Floor 1 - Foyer

Dimensions: 13'10" x 6'2" Area: 70 sq. ft Counted as living area: Yes Heated: Yes Finished: Yes Enclosed: Yes Contiguous: Yes Permitted: Yes Wet space: No Addition: No Conversion: No