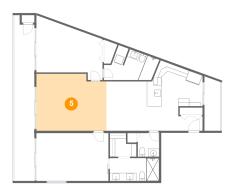

# 5 Floor 1 - Living Room

Dimensions: 17'6" x 14'3" Area: 239 sq. ft Counted as living area: Yes Heated: Yes Finished: Yes Enclosed: Yes Contiguous: Yes Permitted: Yes Wet space: No Addition: No Conversion: No