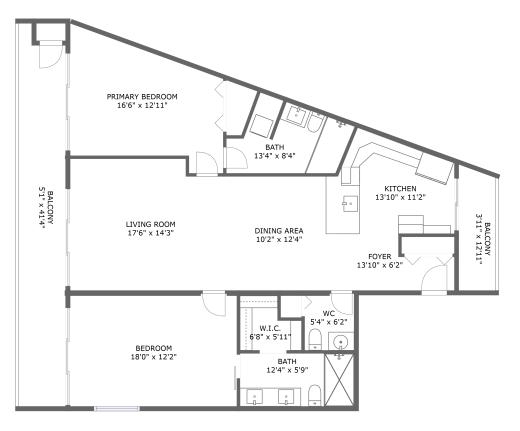

FLOOR 1

## **Room dimensions**

Floor 1

Total sqft: 1616 Living area: 1227

| #  |                 | Dimensions     | sqft       | Counted as living area |
|----|-----------------|----------------|------------|------------------------|
| 1  | Balcony         | 5'1" x 41'4"   | 202 sq. ft | No                     |
| 2  | Bath            | 12'4" x 5'9"   | 71 sq. ft  | Yes                    |
| 3  | Kitchen         | 13'10" x 11'2" | 127 sq. ft | Yes                    |
| 4  | Bedroom         | 18'0" x 12'2"  | 216 sq. ft | Yes                    |
| 5  | Living Room     | 17'6" x 14'3"  | 239 sq. ft | Yes                    |
| 6  | Bath            | 13'4" x 8'4"   | 82 sq. ft  | Yes                    |
| 7  | Dining Area     | 10'2" x 12'4"  | 125 sq. ft | No                     |
| 8  | Primary Bedroom | 16'6" x 12'11" | 194 sq. ft | Yes                    |
| 9  | Balcony         | 3'11" x 12'11" | 51 sq. ft  | No                     |
| 10 | WC              | 5'4" x 6'2"    | 32 sq. ft  | Yes                    |
| 11 | Foyer           | 13'10" x 6'2"  | 70 sq. ft  | Yes                    |

Scan captured on Fri, 21 Mar 2025 02:53:35 GMT

Information is calculated by Cubicasa technology deemed highly reliable but not guaranteed.

| #  |        | Dimensions   | sqft      | Counted as living area |  |
|----|--------|--------------|-----------|------------------------|--|
| 12 | W.I.C. | 6'8" x 5'11" | 32 sq. ft | Yes                    |  |