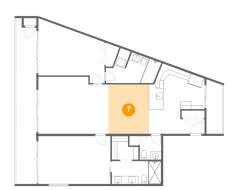

### Floor 1 - Dining Area

Dimensions: 10'2" x 12'4" Area: 125 sq. ft Counted as living area: No Heated: Yes Finished: Yes Enclosed: Yes Contiguous: Yes Permitted: Yes Wet space: No Addition: No Conversion: No