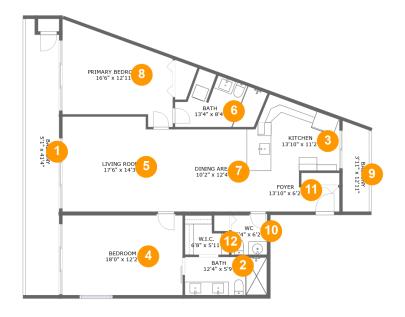

## **Room dimensions**

Floor 1

Total sqft: 1616 Living area: 1227

| #  |                 | Dimensions     | sqft       | Counted as living area |
|----|-----------------|----------------|------------|------------------------|
| 1  | Balcony         | 5'1" x 41'4"   | 202 sq. ft | No                     |
| 2  | Bath            | 12'4" x 5'9"   | 71 sq. ft  | Yes                    |
| 3  | Kitchen         | 13'10" x 11'2" | 127 sq. ft | Yes                    |
| 4  | Bedroom         | 18'0" x 12'2"  | 216 sq. ft | Yes                    |
| 5  | Living Room     | 17'6" x 14'3"  | 239 sq. ft | Yes                    |
| 6  | Bath            | 13'4" x 8'4"   | 82 sq. ft  | Yes                    |
| 7  | Dining Area     | 10'2" x 12'4"  | 125 sq. ft | No                     |
| 8  | Primary Bedroom | 16'6" x 12'11" | 194 sq. ft | Yes                    |
| 9  | Balcony         | 3'11" x 12'11" | 51 sq. ft  | No                     |
| 10 | WC              | 5'4" x 6'2"    | 32 sq. ft  | Yes                    |
| 11 | Foyer           | 13'10" x 6'2"  | 70 sq. ft  | Yes                    |

Scan captured on Fri, 21 Mar 2025 02:53:35 GMT

Information is calculated by Cubicasa technology deemed highly reliable but not guaranteed.

| #  |        | Dimensions   | sqft      | Counted as living area |  |
|----|--------|--------------|-----------|------------------------|--|
| 12 | W.I.C. | 6'8" x 5'11" | 32 sq. ft | Yes                    |  |