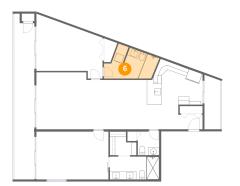

### Floor 1 - Bath

Dimensions: 13'4" x 8'4" Area: 82 sq. ft Counted as living area: Yes Heated: Yes Finished: Yes Enclosed: Yes Contiguous: Yes Permitted: Yes Wet space: Yes Addition: No Conversion: No