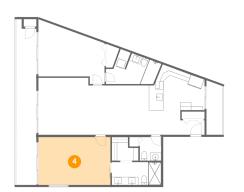

#### Floor 1 - Bedroom

Dimensions: 18'0" x 12'2" Area: 216 sq. ft Counted as living area: Yes Heated: Yes Finished: Yes Enclosed: Yes Contiguous: Yes Permitted: Yes Wet space: No Addition: No Conversion: No