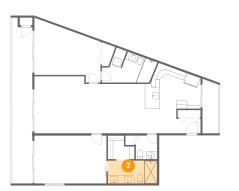

Dimensions: 12'4" x 5'9" Area: 71 sq. ft Counted as living area: Yes Heated: Yes Finished: Yes Enclosed: Yes Contiguous: Yes Permitted: Yes Wet space: Yes Addition: No Conversion: No

CUBICASA