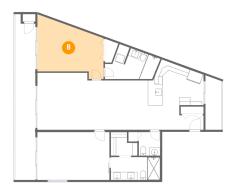

## Floor 1 - Primary Bedroom

Dimensions: 16'6" x 12'11" Area: 194 sq. ft Counted as living area: Yes Heated: Yes Finished: Yes Enclosed: Yes Contiguous: Yes Permitted: Yes Wet space: No Addition: No Conversion: No