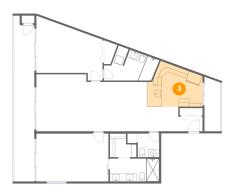

### Floor 1 - Kitchen

Dimensions: 13'10" x 11'2" Area: 127 sq. ft Counted as living area: Yes Heated: Yes Finished: Yes Enclosed: Yes Contiguous: Yes Permitted: Yes Wet space: No Addition: No Conversion: No