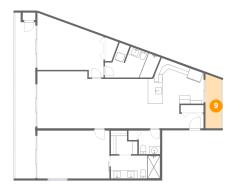

### Floor 1 - Balcony

Dimensions: 3'11" x 12'11" Area: 51 sq. ft Counted as living area: No Heated: No Finished: Yes Enclosed: No Contiguous: Yes Permitted: Yes Wet space: No Addition: No Conversion: No