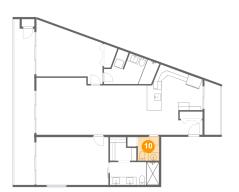

**Floor 1** - WC

Dimensions: 5'4" x 6'2" Area: 32 sq. ft Counted as living area: Yes Heated: Yes Finished: Yes Enclosed: Yes Contiguous: Yes Permitted: Yes Wet space: Yes Addition: No Conversion: No