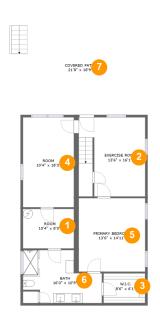

#### **Room dimensions**

Floor 1 Total sqft: 1405 Living area: 988

| # |                 | Dimensions     | sqft       | Counted as living area |
|---|-----------------|----------------|------------|------------------------|
| 1 | Room            | 10'4" x 8'0"   | 83 sq. ft  | Yes                    |
| 2 | Exercise Room   | 13'6" x 16'1"  | 212 sq. ft | Yes                    |
| 3 | W.I.C.          | 8'6" x 6'1"    | 51 sq. ft  | Yes                    |
| 4 | Room            | 10'4" x 18'3"  | 188 sq. ft | Yes                    |
| 5 | Primary Bedroom | 13'6" x 14'11" | 201 sq. ft | Yes                    |
| 6 | Bath            | 16'0" x 10'9"  | 136 sq. ft | Yes                    |
| 7 | Covered Patio   | 21'8" x 18'9"  | 407 sq. ft | No                     |

# 1 - Room

**Dimensions:** 10'4" x 8'0"

Area: 83 sq. ft

Counted as living area: Yes

Heated: Yes Finished: Yes Enclosed: Yes Contiguous: Yes Permitted: Yes Wet space: No Addition: No Conversion: No

## Floor 1 - Exercise Room

Dimensions: 13'6" x 16'1"

Area: 212 sq. ft

Counted as living area: Yes

**3** Floor 1 - W.I.C.

Dimensions: 8'6" x 6'1"

Area: 51 sq. ft

Counted as living area: Yes

## 4 Floor 1 - Room

Dimensions: 10'4" x 18'3"

Area: 188 sq. ft

Counted as living area: Yes

Heated: Yes Finished: Yes

Enclosed: Yes Contiguous: Yes Permitted: Yes Wet space: No Addition: No Conversion: No

# 5 Floor 1 - Primary Bedroom

Dimensions: 13'6" x 14'11"

Area: 201 sq. ft

Counted as living area: Yes

# 6 Floor 1 - Bath

Dimensions: 16'0" x 10'9"

**Area:** 136 sq. ft

Counted as living area: Yes

Heated: Yes Finished: Yes Enclosed: Yes Contiguous: Yes Permitted: Yes

Wet space: Yes Addition: No Conversion: No

## Floor 1 - Covered Patio

Dimensions: 21'8" x 18'9"

Area: 407 sq. ft

Counted as living area: No

Heated: No Finished: Yes Enclosed: No Contiguous: Yes Permitted: Yes

Wet space: No Addition: No Conversion: No