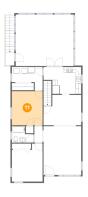

# 5 Floor 1 - Primary Bedroom

Dimensions: 13'6" x 14'11"

Area: 201 sq. ft

Counted as living area: Yes