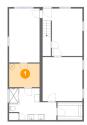

# 1 - Room

**Dimensions:** 10'4" x 8'0"

Area: 83 sq. ft

Counted as living area: Yes

Heated: Yes Finished: Yes Enclosed: Yes Contiguous: Yes Permitted: Yes Wet space: No Addition: No Conversion: No