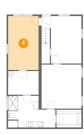

#### **Room dimensions**

Floor 1 Total sqft: 1405 Living area: 988

| # |                 | Dimensions     | sqft       | Counted as living area |
|---|-----------------|----------------|------------|------------------------|
| 1 | Room            | 10'4" x 8'0"   | 83 sq. ft  | Yes                    |
| 2 | Exercise Room   | 13'6" x 16'1"  | 212 sq. ft | Yes                    |
| 3 | W.I.C.          | 8'6" x 6'1"    | 51 sq. ft  | Yes                    |
| 4 | Room            | 10'4" x 18'3"  | 188 sq. ft | Yes                    |
| 5 | Primary Bedroom | 13'6" x 14'11" | 201 sq. ft | Yes                    |
| 6 | Bath            | 16'0" x 10'9"  | 136 sq. ft | Yes                    |
| 7 | Covered Patio   | 21'8" x 18'9"  | 407 sq. ft | No                     |

## Floor 1 - Exercise Room

Dimensions: 13'6" x 16'1"

Area: 212 sq. ft

Counted as living area: Yes

**3** Floor 1 - W.I.C.

Dimensions: 8'6" x 6'1"

Area: 51 sq. ft

Counted as living area: Yes