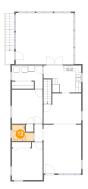

# 1 - Room

**Dimensions:** 10'4" x 8'0"

Area: 83 sq. ft

Counted as living area: Yes

Heated: Yes Finished: Yes Enclosed: Yes Contiguous: Yes Permitted: Yes Wet space: No Addition: No Conversion: No