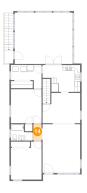

## Floor 1 - Exercise Room

Dimensions: 13'6" x 16'1"

Area: 212 sq. ft

Counted as living area: Yes

**3** Floor 1 - W.I.C.

Dimensions: 8'6" x 6'1"

Area: 51 sq. ft

Counted as living area: Yes