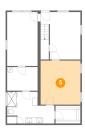

## Floor 1 - Exercise Room

Dimensions: 13'6" x 16'1"

Area: 212 sq. ft

Counted as living area: Yes

**3** Floor 1 - W.I.C.

Dimensions: 8'6" x 6'1"

Area: 51 sq. ft

Counted as living area: Yes