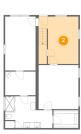

#### **Room dimensions**

Floor 2 Total sqft: 1457 Living area: 1457

| #  |             | Dimensions     | sqft       | Counted as living area |
|----|-------------|----------------|------------|------------------------|
| 8  | Dining Room | 13'6" x 10'10" | 134 sq. ft | Yes                    |
| 9  | Kitchen     | 13'6" x 9'8"   | 114 sq. ft | Yes                    |
| 10 | Bedroom     | 11'0" x 13'7"  | 133 sq. ft | Yes                    |
| 11 | Bedroom     | 11'0" x 12'2"  | 134 sq. ft | Yes                    |
| 12 | Bath        | 7'8" x 5'11"   | 37 sq. ft  | Yes                    |
| 13 | Living Room | 13'6" x 17'5"  | 235 sq. ft | Yes                    |
| 14 | Hall        | 2'11" x 5'11"  | 17 sq. ft  | Yes                    |
| 15 | Sunroom     | 20'8" x 18'5"  | 381 sq. ft | Yes                    |
| 16 | Laundry     | 11'0" x 8'4"   | 68 sq. ft  | Yes                    |

# 9 Floor 2 - Kitchen

**Dimensions**: 13'6" x 9'8" **Area**: 114 sq. ft

Counted as living area: Yes

Heated: Yes Finished: Yes Enclosed: Yes Contiguous: Yes Permitted: Yes Wet space: No Addition: No Conversion: No