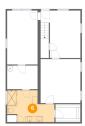

# 1 - Room

**Dimensions:** 10'4" x 8'0"

Area: 83 sq. ft

Counted as living area: Yes

Heated: Yes Finished: Yes Enclosed: Yes Contiguous: Yes Permitted: Yes Wet space: No Addition: No Conversion: No