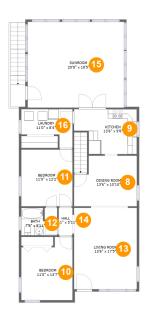

#### **Room dimensions**

Floor 2 Total sqft: 1457 Living area: 1457

| #  |             | Dimensions     | sqft       | Counted as living area |
|----|-------------|----------------|------------|------------------------|
| 8  | Dining Room | 13'6" x 10'10" | 134 sq. ft | Yes                    |
| 9  | Kitchen     | 13'6" x 9'8"   | 114 sq. ft | Yes                    |
| 10 | Bedroom     | 11'0" x 13'7"  | 133 sq. ft | Yes                    |
| 11 | Bedroom     | 11'0" x 12'2"  | 134 sq. ft | Yes                    |
| 12 | Bath        | 7'8" x 5'11"   | 37 sq. ft  | Yes                    |
| 13 | Living Room | 13'6" x 17'5"  | 235 sq. ft | Yes                    |
| 14 | Hall        | 2'11" x 5'11"  | 17 sq. ft  | Yes                    |
| 15 | Sunroom     | 20'8" x 18'5"  | 381 sq. ft | Yes                    |
| 16 | Laundry     | 11'0" x 8'4"   | 68 sq. ft  | Yes                    |

# Floor 2 - Dining Room

Dimensions: 13'6" x 10'10"

Area: 134 sq. ft

Counted as living area: Yes

# 9 Floor 2 - Kitchen

**Dimensions**: 13'6" x 9'8" **Area**: 114 sq. ft

Counted as living area: Yes

Heated: Yes Finished: Yes Enclosed: Yes Contiguous: Yes Permitted: Yes Wet space: No Addition: No Conversion: No

## Floor 2 - Bedroom

Dimensions: 11'0" x 13'7"

Area: 133 sq. ft

Counted as living area: Yes

Heated: Yes Finished: Yes Enclosed: Yes Contiguous: Yes Permitted: Yes Wet space: No Addition: No Conversion: No

#### Floor 2 - Bedroom

Dimensions: 11'0" x 12'2"

Area: 134 sq. ft

Counted as living area: Yes

# Ploor 2 - Bath

Dimensions: 7'8" x 5'11"

Area: 37 sq. ft

Counted as living area: Yes

Heated: Yes Finished: Yes Enclosed: Yes Contiguous: Yes Permitted: Yes Wet space: Yes Addition: No Conversion: No

# 13 Floor 2 - Living Room

Dimensions: 13'6" x 17'5"

Area: 235 sq. ft

Counted as living area: Yes

Heated: Yes Finished: Yes Enclosed: Yes Contiguous: Yes Permitted: Yes Wet space: No Addition: No Conversion: No

## Floor 2 - Hall

Dimensions: 2'11" x 5'11"

Area: 17 sq. ft

Counted as living area: Yes

Finished: Yes
Enclosed: Yes
Contiguous: Yes
Permitted: Yes
Wet space: No
Addition: No
Conversion: No

Heated: Yes

# Floor 2 - Sunroom

**Dimensions:** 20'8" x 18'5" **Area:** 381 sg. ft

Counted as living area: Yes

Heated: Yes Finished: Yes Enclosed: Yes Contiguous: Yes Permitted: Yes Wet space: No Addition: No Conversion: No

# 6 Floor 2 - Laundry

Dimensions: 11'0" x 8'4"

Area: 68 sq. ft

Counted as living area: Yes