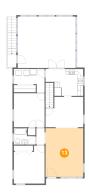

# 13 Floor 2 - Living Room

Dimensions: 13'6" x 17'5"

Area: 235 sq. ft

Counted as living area: Yes

Heated: Yes Finished: Yes Enclosed: Yes Contiguous: Yes Permitted: Yes Wet space: No Addition: No Conversion: No