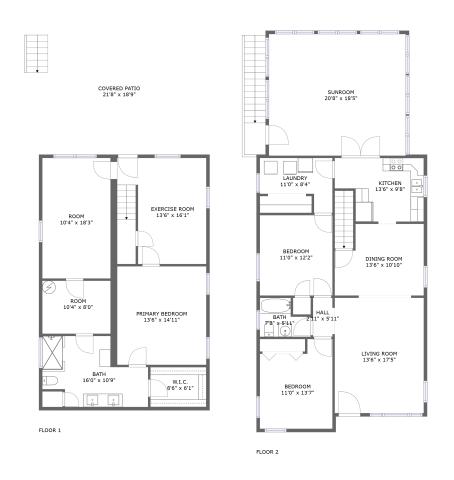

#### **Room dimensions**

Floor 1 Total sqft: 1405 Living area: 988

| # |                 | Dimensions     | sqft       | Counted as living area |
|---|-----------------|----------------|------------|------------------------|
| 1 | Room            | 10'4" x 8'0"   | 83 sq. ft  | Yes                    |
| 2 | Exercise Room   | 13'6" x 16'1"  | 212 sq. ft | Yes                    |
| 3 | W.I.C.          | 8'6" x 6'1"    | 51 sq. ft  | Yes                    |
| 4 | Room            | 10'4" x 18'3"  | 188 sq. ft | Yes                    |
| 5 | Primary Bedroom | 13'6" x 14'11" | 201 sq. ft | Yes                    |
| 6 | Bath            | 16'0" x 10'9"  | 136 sq. ft | Yes                    |
| 7 | Covered Patio   | 21'8" x 18'9"  | 407 sq. ft | No                     |

#### **Room dimensions**

Floor 2 Total sqft: 1457 Living area: 1457

| #  |             | Dimensions     | sqft       | Counted as living area |
|----|-------------|----------------|------------|------------------------|
| 8  | Dining Room | 13'6" x 10'10" | 134 sq. ft | Yes                    |
| 9  | Kitchen     | 13'6" x 9'8"   | 114 sq. ft | Yes                    |
| 10 | Bedroom     | 11'0" x 13'7"  | 133 sq. ft | Yes                    |
| 11 | Bedroom     | 11'0" x 12'2"  | 134 sq. ft | Yes                    |
| 12 | Bath        | 7'8" x 5'11"   | 37 sq. ft  | Yes                    |
| 13 | Living Room | 13'6" x 17'5"  | 235 sq. ft | Yes                    |
| 14 | Hall        | 2'11" x 5'11"  | 17 sq. ft  | Yes                    |
| 15 | Sunroom     | 20'8" x 18'5"  | 381 sq. ft | Yes                    |
| 16 | Laundry     | 11'0" x 8'4"   | 68 sq. ft  | Yes                    |